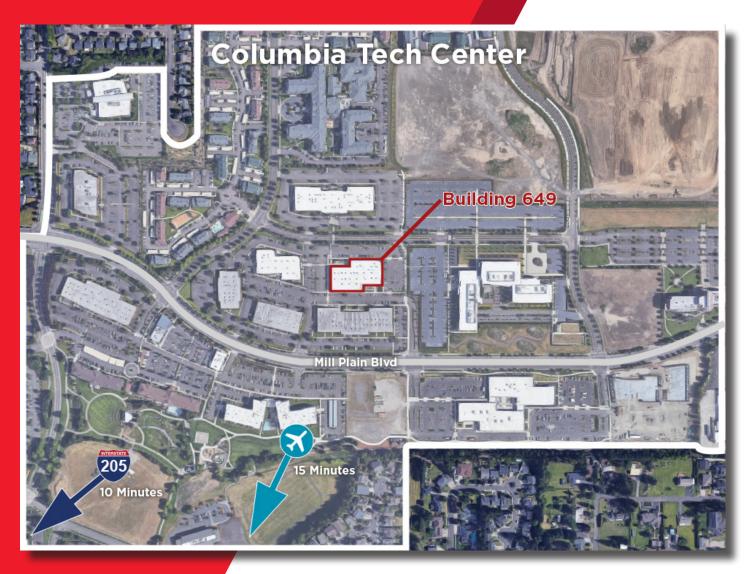

# COLUMBIA TECH CENTER

22,012 SF Sublease in Building 649 17801 SE 6th Way Vancouver, WA 98683

## **BUILDING 649**

Office opportunity in bustling Cascade Park. CTC is a master planned mixed-use development in the sought-after Clark County Tech Corridor. Furniture optional for plug-and-play opportunity. High ceilings and open floorplans allow for room to grow or density in the future.

- Call for Rates
- Beautifully landscaped with 12-acre park, amphitheather, water features and basketball court
- Pedestrian and bike paths across campus
- 10-minute drive to SR-14 / I-205 Interchange
- 15-minute drive to PDX Airport
- 25-minute drive to downtown Portland