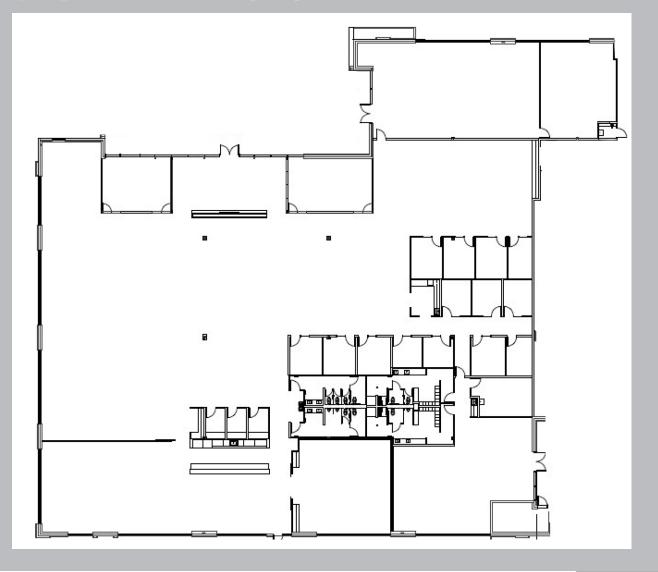

g 649 17801 SE 6th Way Vancouver, WA 98683





### MOVE-IN READY







#### **HIGHLIGHTS**

- · Large private workout center in suite
- Modern feel with comfortable furnishings
- Several large conference rooms



## **BUILDING 649**

Office opportunity in bustling Cascade Park. CTC is a master planned mixed-use development in the sought-after Clark County Tech Corridor. Furniture optional for plug-and-play opportunity. High ceilings and open floorplans allow for room to grow or density in the future.

- Call for Rates
- Beautifully landscaped with 12-acre park, amphitheather, water features and basketball court
- Pedestrian and bike paths across campus
- 10-minute drive to SR-14 / I-205 Interchange
- 15-minute drive to PDX Airport
- 25-minute drive to downtown Portland



### SUITE 100



#### **INFORMATION**



**4.5/1,000**PARKING RATIO





Doug Deurwaarder 200 SW Market St, Suite 200 Portland, OR 97201 doug.deurwaarder@cushwake.com +1 503 279 1752 cushmanwakefield.com

**Doug Hurley** 200 SW Market St, Suite 200 Portland, OR 97201 doug.hurley@cushwake.com +1 503 279 1717 cushmanwakefield.com (A) C.H. ROĐINSON

©2022 Cushman & Wakefield. All rights reserved. The information contained in this communication is strictly confidential. This information has been obtained from sources believed to be reliable but has not been verified. NO WARRANTY OR REPRESENTATION, EXPRESS OR IMPLIED, IS MADE AS TO THE CONDITION OF THE PROPERTY (OR PROPERTIES) REFERENCED HEREIN OR AS TO THE ACCURACY OR COMPLETENESS OF THE INFORMATION CONTAINED HEREIN, AND SAME IS SUBMITTED SUBJECT TO ERRORS,