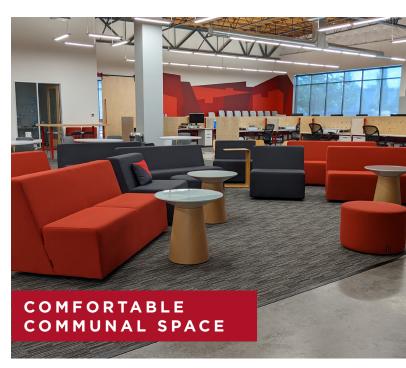

#### **HIGHLIGHTS**

- · Large private workout center in suite
- Modern feel with comfortable furnishings
- Several large conference rooms

## **BUILDING 649**

Office opportunity in bustling Cascade Park. CTC is a master planned mixed-use development in the sought-after Clark County Tech Corridor. Furniture optional for plug-and-play opportunity. High ceilings and open floorplans allow for room to grow or density in the future.