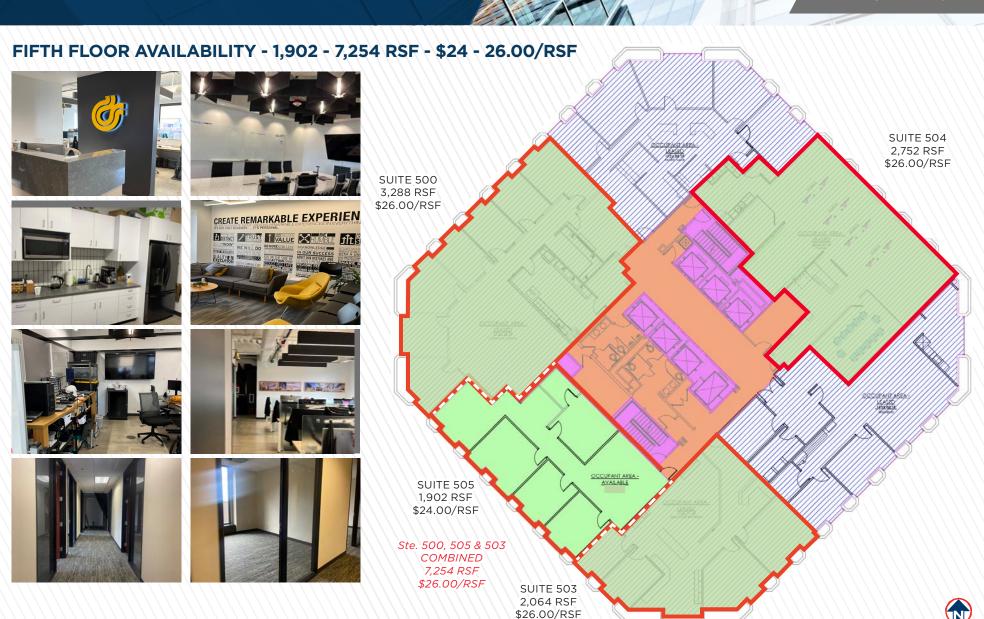

### **PROPERTY HIGHLIGHTS**

| Suite 100  | 4,531 RSF  | \$26.00/RSF NNN |
|------------|------------|-----------------|
| Suite 101  | 3,490 RSF  | \$28.00/RSF NNN |
| Suite 104  | 746 RSF    | \$26.00/RSF NNN |
| Combined   | 8,767 RSF  | \$28.00/RSF NNN |
| Suite 203  | 1,973 RSF  | \$26.00/RSF FS  |
| Suite 206  | 1,393 RSF  | \$26.00/RSF FS  |
| Combined   | 3,366 RSF  | \$26.00/RSF FS  |
| Suite 300  | 6,385 RSF  | \$26.00/RSF FS  |
| Suite 302  | 1,459 RSF  | \$26.00/RSF FS  |
| Suite 402  | 2,883 RSF  | \$24.00/RSF FS  |
| Suite 504  | 2,752 RSF  | \$26.00/RSF FS  |
| Suite 500  | 3,288 RSF  | \$26.00/RSF FS  |
| Suite 503  | 2,064 RSF  | \$26.00/RSF FS  |
| Suite 505  | 1,902 RSF  | \$24.00/RSF FS  |
| Combined   | 7,254 RSF  | \$26.00/RSF FS  |
| Suite 900  | 4,198 RSF  | \$26.00/RSF FS  |
| Suite 910  | 7,463 RSF  | \$26.00/RSF FS  |
| Combined   | 11,661 RSF | \$26.00/RSF FS  |
| Floor 14   | 14,635 RSF | \$28.00/RSF FS  |
| Suite 1701 | 5,683 RSF  | \$28.00/RSF FS  |
| Suite 1601 | 3,206 RSF  | \$28.00/RSF FS  |
|            |            |                 |