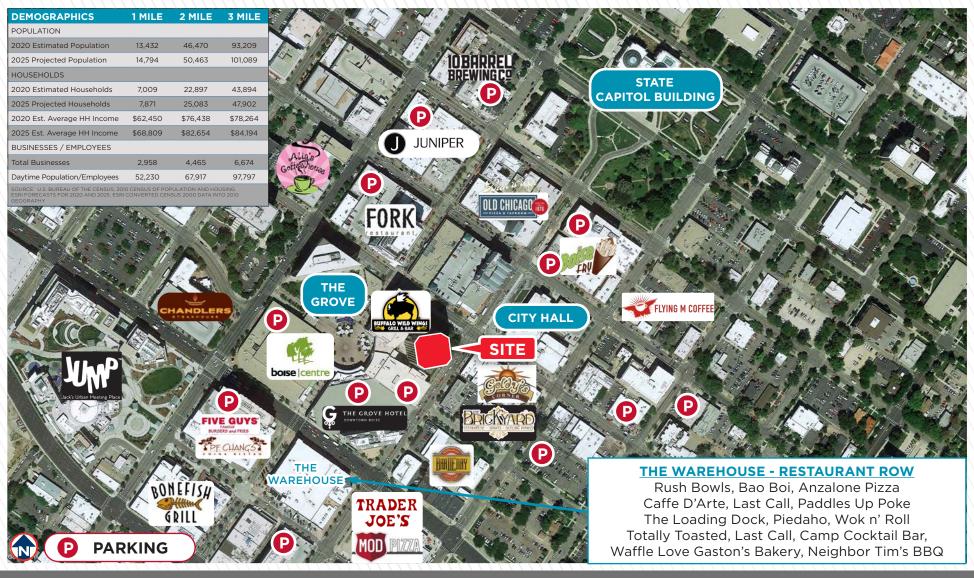

#### **SURROUNDING AMENITIES**

- Grove Fitness Club & Spa
- Several restaurants & a bustling nightlife & entertainment atmosphere & The Warehouse
- Idaho Central Arena Home to numerous events & Idaho's only professional ECHL hockey team - The Idaho Steelheads
- The Grove Plaza has attracted millions of visitors since 1989 & in 2018 was awarded the Gold Award of Excellence in Economic Development - Events include Alive After Five, Capital City Public Market, & the holiday tree lighting
- Boise Centre is Idaho's largest convention center at 86.000 SF and can accommodate groups from 10 - 2,000 People

#### **PROPERTY AMENITIES**

- The City Center Plaza offers Class A interior finishes, beautiful views of the valley, valet parking, shared conference room with a total seating capacity of 124 people, on-site shower facilities and lockers, and is located in the heart of Downtown Boise
- Concierge Services Include dry cleaning with office delivery & pickup, on-site car washes, detailing, oil changes, and windshield repair, and bike share service
- Part of the Boise Grove with close proximity to public transportation, entertainment and a bustling retail & office atmosphere - direct access to the Interstate 84 connector which connects the Treasure Valley
- Surrounding Retail/Restaurant Tenants Include
  Wells Fargo, Buffalo Wild Wings, Dutch Bros Coffee,
  Negranti Creamery, Tropical Smoothie Cafe, Boise
  State University Bronco Shop, Lucky Fins Seafood
  Grill, Costa Vida, Trillium Restaurant, Flat Bread,
  Chandlers, Five Guys, Bardenay Restaurant &
  Distillery, Old Chicago, Ruth's Chris, several law firms
  & other professional services

#### LOCATED IN THE CENTER OF IT ALL - DOWNTOWN BOISE - CLICK HERE FOR GOOGLE 360 VIEW