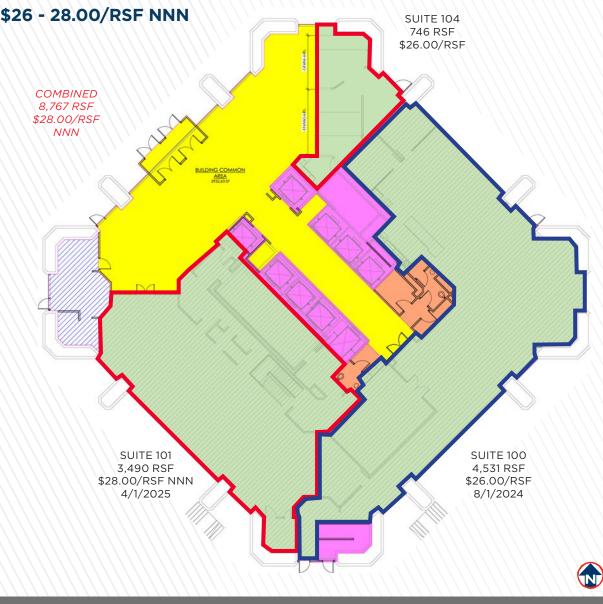

### **PROPERTY HIGHLIGHTS**

| Suite 100  | 4,531 RSF  | \$26.00/RSF NNN |
|------------|------------|-----------------|
| Suite 101  | 3,490 RSF  | \$28.00/RSF NNN |
| Suite 104  | 746 RSF    | \$26.00/RSF NNN |
| Combined   | 8,767 RSF  | \$28.00/RSF NNN |
| Suite 203  | 1,973 RSF  | \$26.00/RSF FS  |
| Suite 206  | 1,393 RSF  | \$26.00/RSF FS  |
| Combined   | 3,366 RSF  | \$26.00/RSF FS  |
| Suite 300  | 6,385 RSF  | \$26.00/RSF FS  |
| Suite 302  | 1,459 RSF  | \$26.00/RSF FS  |
| Suite 402  | 2,883 RSF  | \$24.00/RSF FS  |
| Suite 504  | 2,752 RSF  | \$26.00/RSF FS  |
| Suite 500  | 3,288 RSF  | \$26.00/RSF FS  |
| Suite 503  | 2,064 RSF  | \$26.00/RSF FS  |
| Suite 505  | 1,902 RSF  | \$24.00/RSF FS  |
| Combined   | 7,254 RSF  | \$26.00/RSF FS  |
| Suite 900  | 4,198 RSF  | \$26.00/RSF FS  |
| Suite 910  | 7,463 RSF  | \$26.00/RSF FS  |
| Combined   | 11,661 RSF | \$26.00/RSF FS  |
| Floor 14   | 14,635 RSF | \$28.00/RSF FS  |
| Suite 1701 | 5,683 RSF  | \$28.00/RSF FS  |
| Suite 1601 | 3,206 RSF  | \$28.00/RSF FS  |
|            |            |                 |