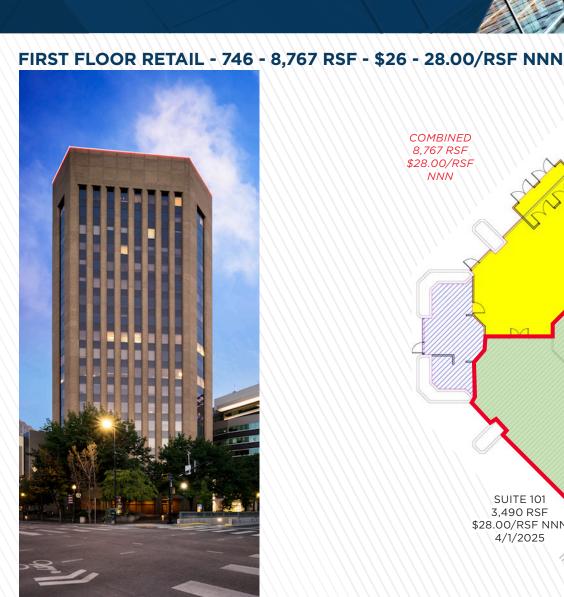

### **PROPERTY HIGHLIGHTS**

| Suite 100  | 4,531 RSF  | \$26.00/RSF NNN |
|------------|------------|-----------------|
| Suite 101  | 3,490 RSF  | \$28.00/RSF NNN |
| Suite 104  | 746 RSF    | \$26.00/RSF NNN |
| Combined   | 8,767 RSF  | \$28.00/RSF NNN |
| Suite 203  | 1,973 RSF  | \$26.00/RSF FS  |
| Suite 206  | 1,393 RSF  | \$26.00/RSF FS  |
| Combined   | 3,366 RSF  | \$26.00/RSF FS  |
| Suite 300  | 6,385 RSF  | \$26.00/RSF FS  |
| Suite 302  | 1,459 RSF  | \$26.00/RSF FS  |
| Suite 402  | 2,883 RSF  | \$24.00/RSF FS  |
| Suite 504  | 2,752 RSF  | \$26.00/RSF FS  |
| Suite 500  | 3,288 RSF  | \$26.00/RSF FS  |
| Suite 503  | 2,064 RSF  | \$26.00/RSF FS  |
| Suite 505  | 1,902 RSF  | \$24.00/RSF FS  |
| Combined   | 7,254 RSF  | \$26.00/RSF FS  |
| Suite 900  | 4,198 RSF  | \$26.00/RSF FS  |
| Suite 910  | 7,463 RSF  | \$26.00/RSF FS  |
| Combined   | 11,661 RSF | \$26.00/RSF FS  |
| Floor 14   | 14,635 RSF | \$28.00/RSF FS  |
| Suite 1701 | 5,683 RSF  | \$28.00/RSF FS  |
| Suite 1601 | 3,206 RSF  | \$28.00/RSF FS  |
|            |            |                 |