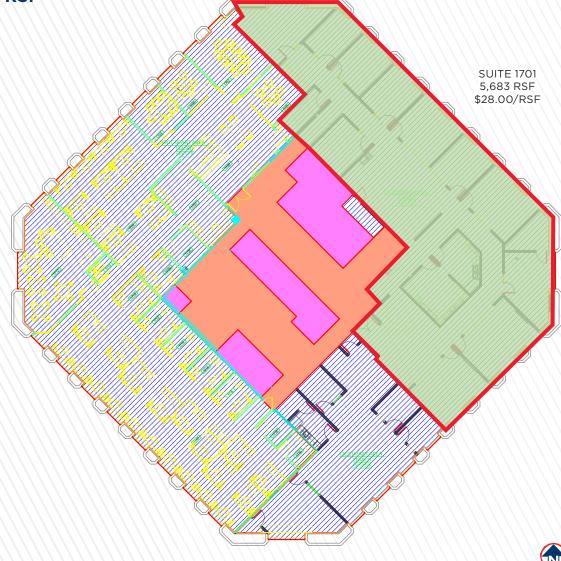

### SEVENTEENTH FLOOR - 5,683 RSF - \$28.00/RSF

101 South Capitol Boulevard, Boise, Idaho 83702

746 - 14,635 RSF - \$24.00 - \$28.00/RSF

**FOR LEASE** 