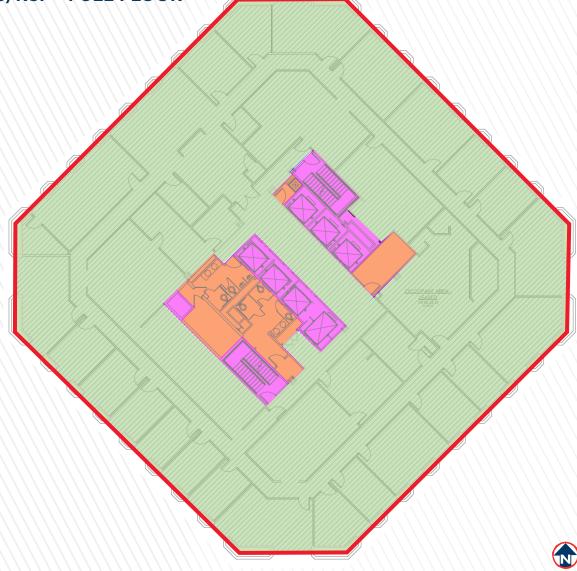

### SIXTEENTH FLOOR - 3,206 RSF - \$28.00/RSF

101 South Capitol Boulevard, Boise, Idaho 83702

746 - 14,635 RSF - \$24.00 - \$28.00/RSF

**FOR LEASE** 

### SEVENTEENTH FLOOR - 5,683 RSF - \$28.00/RSF

101 South Capitol Boulevard, Boise, Idaho 83702

746 - 14,635 RSF - \$24.00 - \$28.00/RSF

**FOR LEASE** 