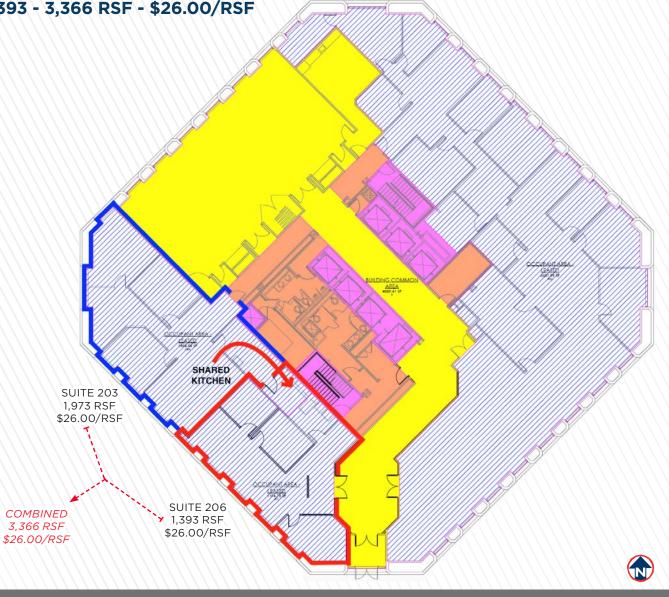

### **PROPERTY HIGHLIGHTS**

| Suite 100  | 4,531 RSF  | \$26.00/RSF NNN |
|------------|------------|-----------------|
| Suite 101  | 3,490 RSF  | \$28.00/RSF NNN |
| Suite 104  | 746 RSF    | \$26.00/RSF NNN |
| Combined   | 8,767 RSF  | \$28.00/RSF NNN |
| Suite 203  | 1,973 RSF  | \$26.00/RSF FS  |
| Suite 206  | 1,393 RSF  | \$26.00/RSF FS  |
| Combined   | 3,366 RSF  | \$26.00/RSF FS  |
| Suite 300  | 6,385 RSF  | \$26.00/RSF FS  |
| Suite 302  | 1,459 RSF  | \$26.00/RSF FS  |
| Suite 402  | 2,883 RSF  | \$24.00/RSF FS  |
| Suite 504  | 2,752 RSF  | \$26.00/RSF FS  |
| Suite 500  | 3,288 RSF  | \$26.00/RSF FS  |
| Suite 503  | 2,064 RSF  | \$26.00/RSF FS  |
| Suite 505  | 1,902 RSF  | \$24.00/RSF FS  |
| Combined   | 7,254 RSF  | \$26.00/RSF FS  |
| Suite 900  | 4,198 RSF  | \$26.00/RSF FS  |
| Suite 910  | 7,463 RSF  | \$26.00/RSF FS  |
| Combined   | 11,661 RSF | \$26.00/RSF FS  |
| Floor 14   | 14,635 RSF | \$28.00/RSF FS  |
| Suite 1701 | 5,683 RSF  | \$28.00/RSF FS  |
| Suite 1601 | 3,206 RSF  | \$28.00/RSF FS  |
|            |            |                 |