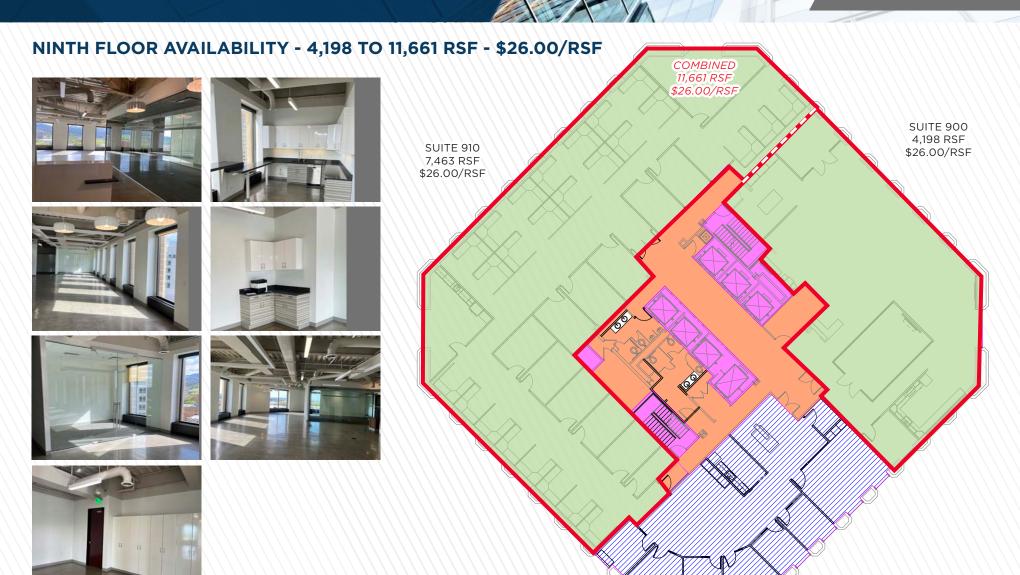

### **PROPERTY HIGHLIGHTS**

| Suite 100  | 4,531 RSF  | \$26.00/RSF NNN |
|------------|------------|-----------------|
| Suite 101  | 3,490 RSF  | \$28.00/RSF NNN |
| Suite 104  | 746 RSF    | \$26.00/RSF NNN |
| Combined   | 8,767 RSF  | \$28.00/RSF NNN |
| Suite 203  | 1,973 RSF  | \$26.00/RSF FS  |
| Suite 206  | 1,393 RSF  | \$26.00/RSF FS  |
| Combined   | 3,366 RSF  | \$26.00/RSF FS  |
| Suite 300  | 6,385 RSF  | \$26.00/RSF FS  |
| Suite 302  | 1,459 RSF  | \$26.00/RSF FS  |
| Suite 402  | 2,883 RSF  | \$24.00/RSF FS  |
| Suite 504  | 2,752 RSF  | \$26.00/RSF FS  |
| Suite 500  | 3,288 RSF  | \$26.00/RSF FS  |
| Suite 503  | 2,064 RSF  | \$26.00/RSF FS  |
| Suite 505  | 1,902 RSF  | \$24.00/RSF FS  |
| Combined   | 7,254 RSF  | \$26.00/RSF FS  |
| Suite 900  | 4,198 RSF  | \$26.00/RSF FS  |
| Suite 910  | 7,463 RSF  | \$26.00/RSF FS  |
| Combined   | 11,661 RSF | \$26.00/RSF FS  |
| Floor 14   | 14,635 RSF | \$28.00/RSF FS  |
| Suite 1701 | 5,683 RSF  | \$28.00/RSF FS  |
| Suite 1601 | 3,206 RSF  | \$28.00/RSF FS  |
|            |            |                 |