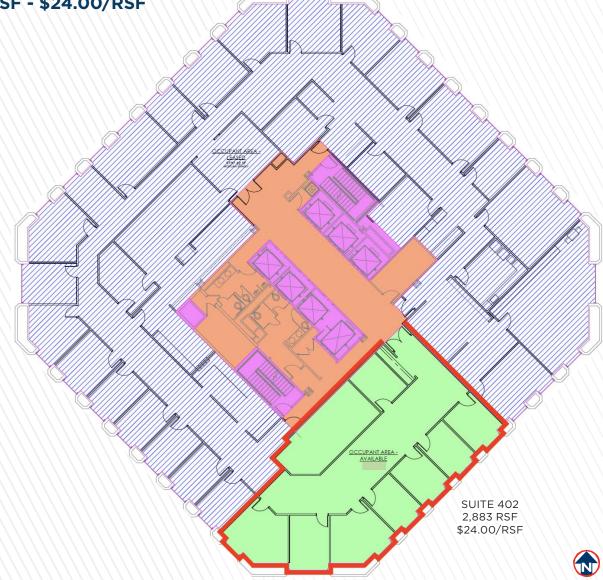

### **PROPERTY HIGHLIGHTS**

| Suite 100  | 4,531 RSF  | \$26.00/RSF NNN |
|------------|------------|-----------------|
| Suite 101  | 3,490 RSF  | \$28.00/RSF NNN |
| Suite 104  | 746 RSF    | \$26.00/RSF NNN |
| Combined   | 8,767 RSF  | \$28.00/RSF NNN |
| Suite 203  | 1,973 RSF  | \$26.00/RSF FS  |
| Suite 206  | 1,393 RSF  | \$26.00/RSF FS  |
| Combined   | 3,366 RSF  | \$26.00/RSF FS  |
| Suite 300  | 6,385 RSF  | \$26.00/RSF FS  |
| Suite 302  | 1,459 RSF  | \$26.00/RSF FS  |
| Suite 402  | 2,883 RSF  | \$24.00/RSF FS  |
| Suite 504  | 2,752 RSF  | \$26.00/RSF FS  |
| Suite 500  | 3,288 RSF  | \$26.00/RSF FS  |
| Suite 503  | 2,064 RSF  | \$26.00/RSF FS  |
| Suite 505  | 1,902 RSF  | \$24.00/RSF FS  |
| Combined   | 7,254 RSF  | \$26.00/RSF FS  |
| Suite 900  | 4,198 RSF  | \$26.00/RSF FS  |
| Suite 910  | 7,463 RSF  | \$26.00/RSF FS  |
| Combined   | 11,661 RSF | \$26.00/RSF FS  |
| Floor 14   | 14,635 RSF | \$28.00/RSF FS  |
| Suite 1701 | 5,683 RSF  | \$28.00/RSF FS  |
| Suite 1601 | 3,206 RSF  | \$28.00/RSF FS  |
|            |            |                 |