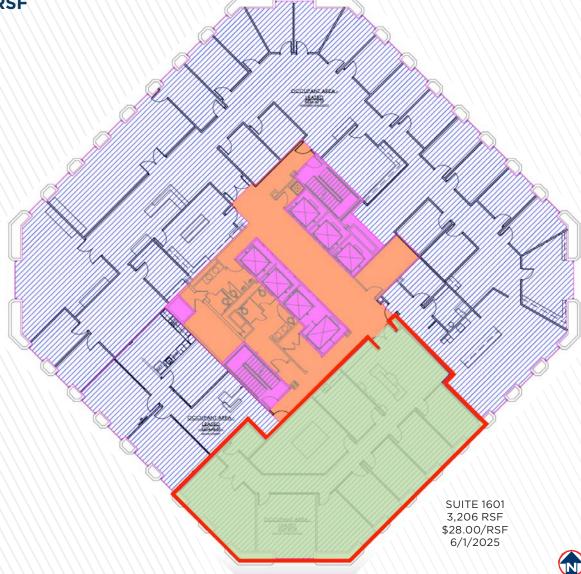

### SIXTEENTH FLOOR - 3,206 RSF - \$28.00/RSF

101 South Capitol Boulevard, Boise, Idaho 83702

746 - 14,635 RSF - \$24.00 - \$28.00/RSF

**FOR LEASE** 