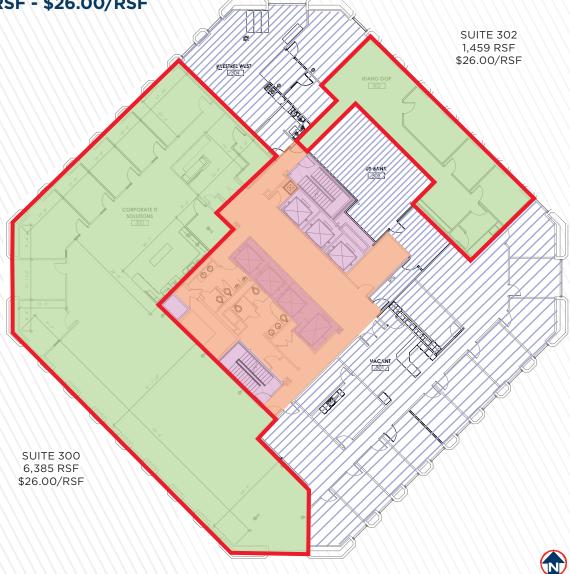

### **PROPERTY HIGHLIGHTS**

| Suite 100  | 4,531 RSF  | \$26.00/RSF NNN |
|------------|------------|-----------------|
| Suite 101  | 3,490 RSF  | \$28.00/RSF NNN |
| Suite 104  | 746 RSF    | \$26.00/RSF NNN |
| Combined   | 8,767 RSF  | \$28.00/RSF NNN |
| Suite 203  | 1,973 RSF  | \$26.00/RSF FS  |
| Suite 206  | 1,393 RSF  | \$26.00/RSF FS  |
| Combined   | 3,366 RSF  | \$26.00/RSF FS  |
| Suite 300  | 6,385 RSF  | \$26.00/RSF FS  |
| Suite 302  | 1,459 RSF  | \$26.00/RSF FS  |
| Suite 402  | 2,883 RSF  | \$24.00/RSF FS  |
| Suite 504  | 2,752 RSF  | \$26.00/RSF FS  |
| Suite 500  | 3,288 RSF  | \$26.00/RSF FS  |
| Suite 503  | 2,064 RSF  | \$26.00/RSF FS  |
| Suite 505  | 1,902 RSF  | \$24.00/RSF FS  |
| Combined   | 7,254 RSF  | \$26.00/RSF FS  |
| Suite 900  | 4,198 RSF  | \$26.00/RSF FS  |
| Suite 910  | 7,463 RSF  | \$26.00/RSF FS  |
| Combined   | 11,661 RSF | \$26.00/RSF FS  |
| Floor 14   | 14,635 RSF | \$28.00/RSF FS  |
| Suite 1701 | 5,683 RSF  | \$28.00/RSF FS  |
| Suite 1601 | 3,206 RSF  | \$28.00/RSF FS  |
|            |            |                 |