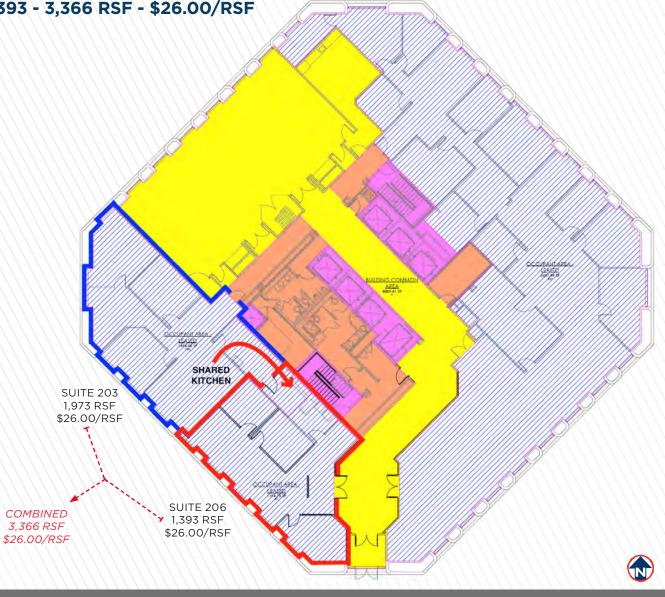

### **PROPERTY HIGHLIGHTS**

| Suite 100<br>Suite 101<br>Suite 104<br>Combined | 4,531 RSF<br>3,490 RSF<br>746 RSF<br>8,767 RSF   | \$26.00/RSF NNN<br>\$28.00/RSF NNN<br>\$26.00/RSF NNN<br>\$28.00/RSF NNN |
|-------------------------------------------------|--------------------------------------------------|--------------------------------------------------------------------------|
| Suite 203<br>Suite 206<br>Combined              | 1,973 RSF<br>1,393 RSF<br>3,366 RSF              | \$26.00/RSF FS<br>\$26.00/RSF FS<br>\$26.00/RSF FS                       |
| Suite 300                                       | 6,385 RSF                                        | \$26.00/RSF FS                                                           |
| Suite 302                                       | 1,459 RSF                                        | \$26.00/RSF FS                                                           |
| Suite 402                                       | 2,883 RSF                                        | \$24.00/RSF FS                                                           |
| Suite 504                                       | 2,752 RSF                                        | \$26.00/RSF FS                                                           |
| Suite 500<br>Suite 503<br>Suite 505<br>Combined | 3,288 RSF<br>2,064 RSF<br>1,902 RSF<br>7,254 RSF | \$26.00/RSF FS<br>\$26.00/RSF FS<br>\$24.00/RSF FS<br>\$26.00/RSF FS     |
| Suite 900<br>Suite 910<br>Combined              | 4,198 RSF<br>7,463 RSF<br>11,661 RSF             | \$26.00/RSF FS<br>\$26.00/RSF FS<br>\$26.00/RSF FS                       |
| Floor 14                                        | 14,635 RSF                                       | \$28.00/RSF FS                                                           |
| Suite 1701                                      | 5,683 RSF                                        | \$28.00/RSF FS                                                           |
|                                                 |                                                  |                                                                          |