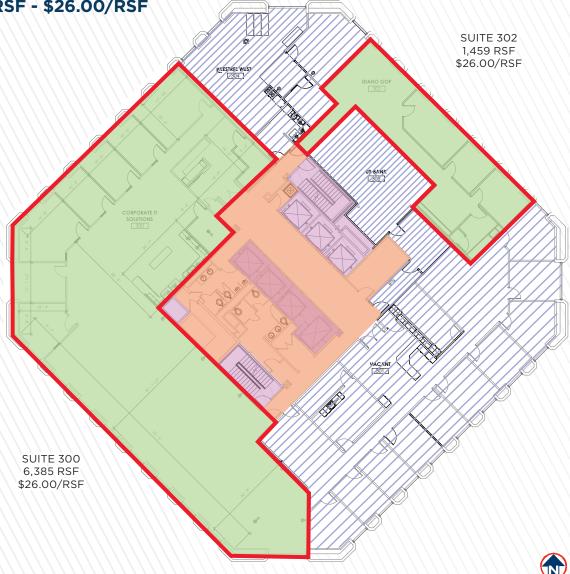

### **PROPERTY HIGHLIGHTS**

| Suite 100<br>Suite 101<br>Suite 104<br>Combined | 4,531 RSF<br>3,490 RSF<br>746 RSF<br>8,767 RSF   | \$26.00/RSF NNN<br>\$28.00/RSF NNN<br>\$26.00/RSF NNN<br>\$28.00/RSF NNN |
|-------------------------------------------------|--------------------------------------------------|--------------------------------------------------------------------------|
| Suite 203<br>Suite 206<br>Combined              | 1,973 RSF<br>1,393 RSF<br>3,366 RSF              | \$26.00/RSF FS<br>\$26.00/RSF FS<br>\$26.00/RSF FS                       |
| Suite 300                                       | 6,385 RSF                                        | \$26.00/RSF FS                                                           |
| Suite 302                                       | 1,459 RSF                                        | \$26.00/RSF FS                                                           |
| Suite 402                                       | 2,883 RSF                                        | \$24.00/RSF FS                                                           |
| Suite 504                                       | 2,752 RSF                                        | \$26.00/RSF FS                                                           |
| Suite 500<br>Suite 503<br>Suite 505<br>Combined | 3,288 RSF<br>2,064 RSF<br>1,902 RSF<br>7,254 RSF | \$26.00/RSF FS<br>\$26.00/RSF FS<br>\$24.00/RSF FS<br>\$26.00/RSF FS     |
| Suite 900<br>Suite 910<br>Combined              | 4,198 RSF<br>7,463 RSF<br>11,661 RSF             | \$26.00/RSF FS<br>\$26.00/RSF FS<br>\$26.00/RSF FS                       |
| Floor 14                                        | 14,635 RSF                                       | \$28.00/RSF FS                                                           |
| Suite 1701                                      | 5,683 RSF                                        | \$28.00/RSF FS                                                           |
|                                                 |                                                  |                                                                          |