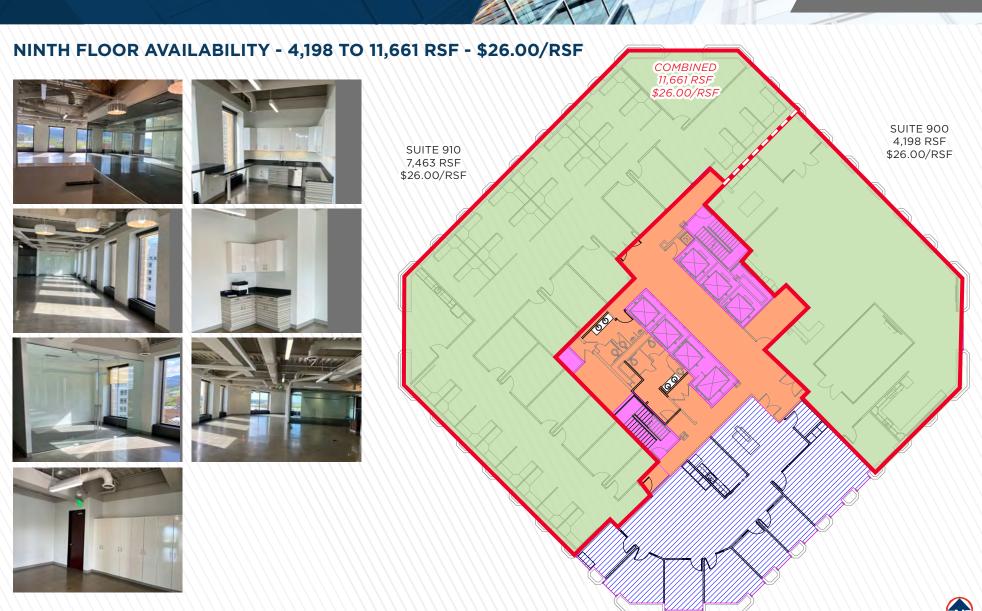

### **PROPERTY HIGHLIGHTS**

| Suite 100<br>Suite 101<br>Suite 104<br>Combined | 4,531 RSF<br>3,490 RSF<br>746 RSF<br>8,767 RSF   | \$26.00/RSF NNN<br>\$28.00/RSF NNN<br>\$26.00/RSF NNN<br>\$28.00/RSF NNN |
|-------------------------------------------------|--------------------------------------------------|--------------------------------------------------------------------------|
| Suite 203<br>Suite 206<br>Combined              | 1,973 RSF<br>1,393 RSF<br>3,366 RSF              | \$26.00/RSF FS<br>\$26.00/RSF FS<br>\$26.00/RSF FS                       |
| Suite 300                                       | 6,385 RSF                                        | \$26.00/RSF FS                                                           |
| Suite 302                                       | 1,459 RSF                                        | \$26.00/RSF FS                                                           |
| Suite 402                                       | 2,883 RSF                                        | \$24.00/RSF FS                                                           |
| Suite 504                                       | 2,752 RSF                                        | \$26.00/RSF FS                                                           |
| Suite 500<br>Suite 503<br>Suite 505<br>Combined | 3,288 RSF<br>2,064 RSF<br>1,902 RSF<br>7,254 RSF | \$26.00/RSF FS<br>\$26.00/RSF FS<br>\$24.00/RSF FS<br>\$26.00/RSF FS     |
| Suite 900<br>Suite 910<br>Combined              | 4,198 RSF<br>7,463 RSF<br>11,661 RSF             | \$26.00/RSF FS<br>\$26.00/RSF FS<br>\$26.00/RSF FS                       |
| Floor 14                                        | 14,635 RSF                                       | \$28.00/RSF FS                                                           |
| Suite 1701                                      | 5,683 RSF                                        | \$28.00/RSF FS                                                           |
|                                                 |                                                  |                                                                          |