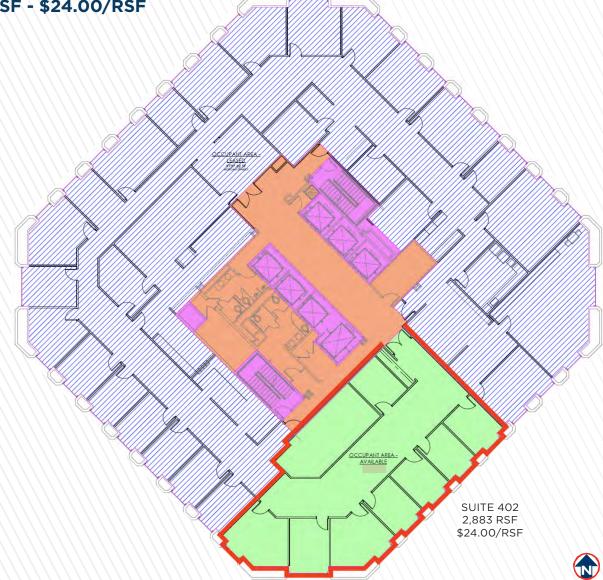

### **PROPERTY HIGHLIGHTS**

| Suite 100<br>Suite 101<br>Suite 104<br>Combined | 4,531 RSF<br>3,490 RSF<br>746 RSF<br>8,767 RSF   | \$26.00/RSF NNN<br>\$28.00/RSF NNN<br>\$26.00/RSF NNN<br>\$28.00/RSF NNN |
|-------------------------------------------------|--------------------------------------------------|--------------------------------------------------------------------------|
| Suite 203<br>Suite 206<br>Combined              | 1,973 RSF<br>1,393 RSF<br>3,366 RSF              | \$26.00/RSF FS<br>\$26.00/RSF FS<br>\$26.00/RSF FS                       |
| Suite 300                                       | 6,385 RSF                                        | \$26.00/RSF FS                                                           |
| Suite 302                                       | 1,459 RSF                                        | \$26.00/RSF FS                                                           |
| Suite 402                                       | 2,883 RSF                                        | \$24.00/RSF FS                                                           |
| Suite 504                                       | 2,752 RSF                                        | \$26.00/RSF FS                                                           |
| Suite 500<br>Suite 503<br>Suite 505<br>Combined | 3,288 RSF<br>2,064 RSF<br>1,902 RSF<br>7,254 RSF | \$26.00/RSF FS<br>\$26.00/RSF FS<br>\$24.00/RSF FS<br>\$26.00/RSF FS     |
| Suite 900<br>Suite 910<br>Combined              | 4,198 RSF<br>7,463 RSF<br>11,661 RSF             | \$26.00/RSF FS<br>\$26.00/RSF FS<br>\$26.00/RSF FS                       |
| Floor 14                                        | 14,635 RSF                                       | \$28.00/RSF FS                                                           |
| Suite 1701                                      | 5,683 RSF                                        | \$28.00/RSF FS                                                           |
|                                                 |                                                  |                                                                          |