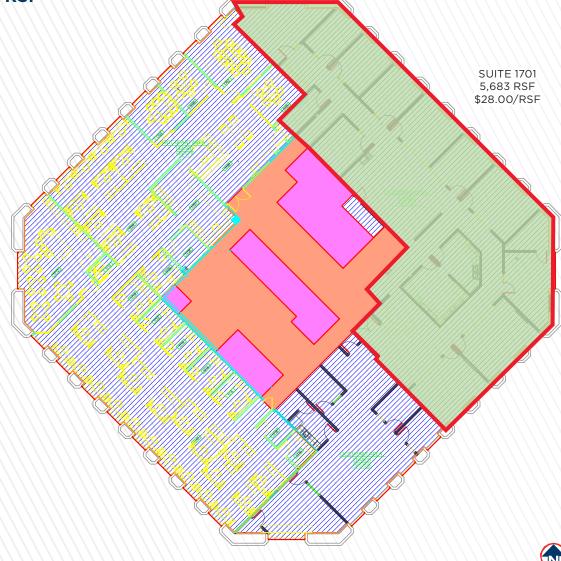

746 - 14,635 RSF - \$24.00 - \$28.00/RSF

**FOR LEASE** 

SEVENTEENTH FLOOR - 5,683 RSF - \$28.00/RSF

101 South Capitol Boulevard, Boise, Idaho 83702

746 - 14,635 RSF - \$24.00 - \$28.00/RSF

**FOR LEASE** 