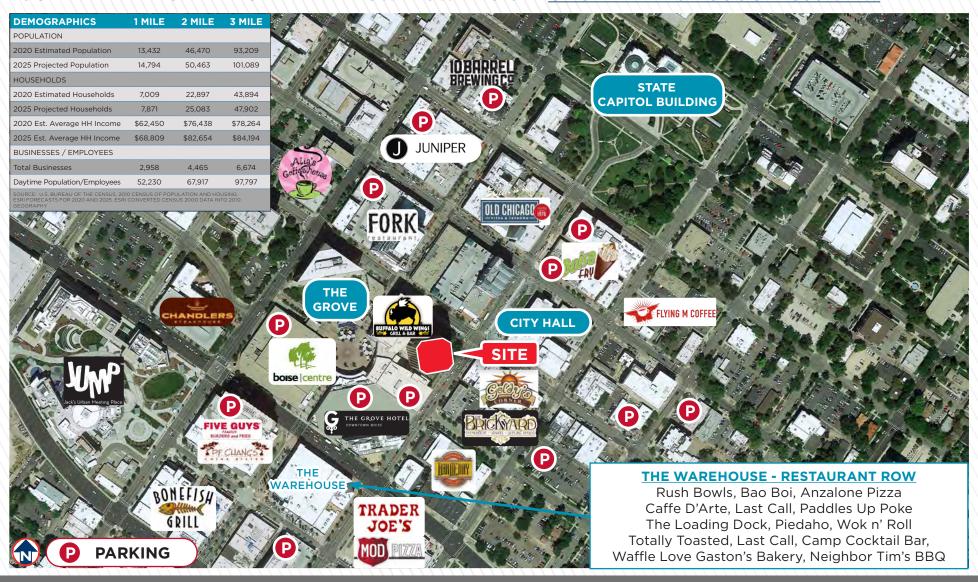

### **SURROUNDING AMENITIES**

- Grove Fitness Club & Spa
- <u>Several restaurants & a bustling nightlife &</u> entertainment atmosphere & The Warehouse
- Idaho Central Arena Home to numerous events & Idaho's only professional ECHL hockey team - The Idaho Steelheads
- The Grove Plaza has attracted millions of visitors since 1989 & in 2018 was awarded the Gold Award of Excellence in Economic Development - Events include <u>Alive After</u> <u>Five</u>, <u>Capital City Public Market</u>, & the holiday tree lighting
- <u>Boise Centre</u> is Idaho's largest convention center at 86,000 SF and can accommodate groups from 10 - 2,000 People

#### **PROPERTY AMENITIES**

- The City Center Plaza offers Class A interior finishes, beautiful views of the valley, valet parking, shared conference room with a total seating capacity of 124 people, on-site shower facilities and lockers, and is located in the heart of Downtown Boise
- Concierge Services Include dry cleaning with office delivery & pickup, on-site car washes, detailing, oil changes, and windshield repair, and bike share service
- Part of the Boise Grove with close proximity to public transportation, entertainment and a bustling retail & office atmosphere - direct access to the Interstate 84 connector which connects the Treasure Valley
- Surrounding Retail/Restaurant Tenants Include
  Wells Fargo, Buffalo Wild Wings, Dutch Bros Coffee,
  Negranti Creamery, Tropical Smoothie Cafe, Boise
  State University Bronco Shop, Lucky Fins Seafood
  Grill, Costa Vida, Trillium Restaurant, Flat Bread,
  Chandlers, Five Guys, Bardenay Restaurant &
  Distillery, Old Chicago, Ruth's Chris, several law firms
  & other professional services

#### LOCATED IN THE CENTER OF IT ALL - DOWNTOWN BOISE - CLICK HERE FOR GOOGLE 360 VIEW