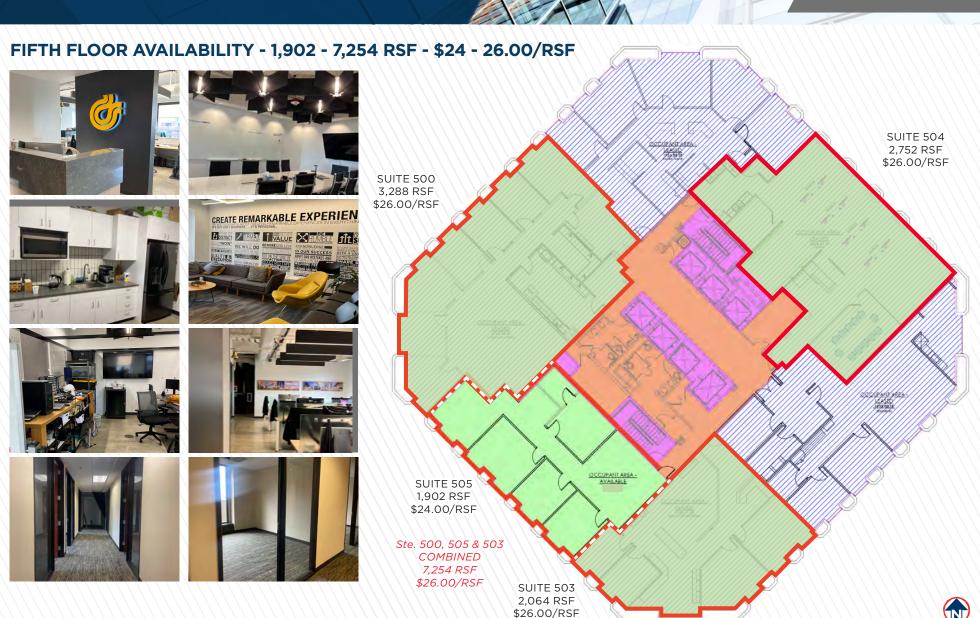

### **PROPERTY HIGHLIGHTS**

| Suite 100<br>Suite 101<br>Suite 104<br>Combined | 4,531 RSF<br>3,490 RSF<br>746 RSF<br>8,767 RSF   | \$26.00/RSF NNN<br>\$28.00/RSF NNN<br>\$26.00/RSF NNN<br>\$28.00/RSF NNN |
|-------------------------------------------------|--------------------------------------------------|--------------------------------------------------------------------------|
| Suite 203<br>Suite 206<br>Combined              | 1,973 RSF<br>1,393 RSF<br>3,366 RSF              | \$26.00/RSF FS<br>\$26.00/RSF FS<br>\$26.00/RSF FS                       |
| Suite 300                                       | 6,385 RSF                                        | \$26.00/RSF FS                                                           |
| Suite 302                                       | 1,459 RSF                                        | \$26.00/RSF FS                                                           |
| Suite 402                                       | 2,883 RSF                                        | \$24.00/RSF FS                                                           |
| Suite 504                                       | 2,752 RSF                                        | \$26.00/RSF FS                                                           |
| Suite 500<br>Suite 503<br>Suite 505<br>Combined | 3,288 RSF<br>2,064 RSF<br>1,902 RSF<br>7,254 RSF | \$26.00/RSF FS<br>\$26.00/RSF FS<br>\$24.00/RSF FS<br>\$26.00/RSF FS     |
| Suite 900<br>Suite 910<br>Combined              | 4,198 RSF<br>7,463 RSF<br>11,661 RSF             | \$26.00/RSF FS<br>\$26.00/RSF FS<br>\$26.00/RSF FS                       |
| Floor 14                                        | 14,635 RSF                                       | \$28.00/RSF FS                                                           |
| Suite 1701                                      | 5,683 RSF                                        | \$28.00/RSF FS                                                           |
|                                                 |                                                  |                                                                          |