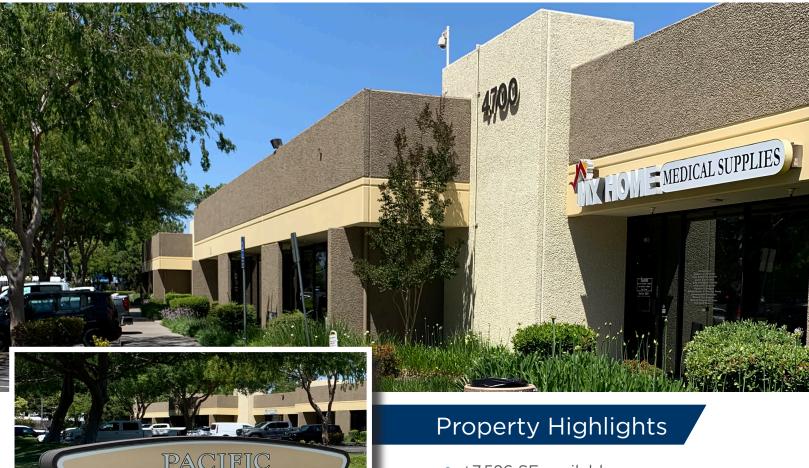

#### 4700-4740 NORTHGATE BLVD.

SACRAMENTO, CALIFORNIA

- ±7.526 SF available
- Project Size: ±84,537 SF
- **Building Signage Available**
- Zoned MP
- Office / Warehouse spaces
- 4/1000 SF parking ratio
- Easy access to I-80 & I-5, Sacramento International Airport and Central Business District