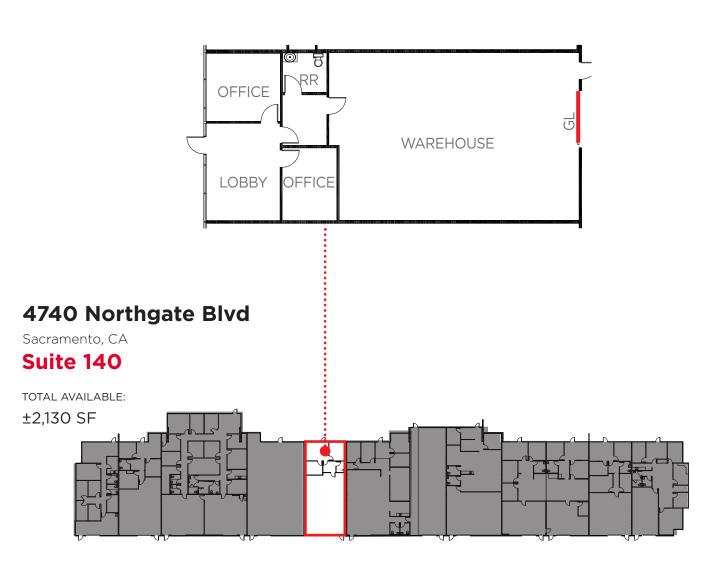

±0 SF

NORTHGATE BLVD, SACRAMENTO, CA

**FULLY LEASED** 

4740

TOTAL AVAILABLE:

±7,526 SF

| NORTHGATE BLVD, SACRAMENTO, CA |                                                                          |
|--------------------------------|--------------------------------------------------------------------------|
| Suite 140                      | ±2,130 SF - 2 Private Offices, Lobby, Restroom, Warehouse with 1 GL Door |