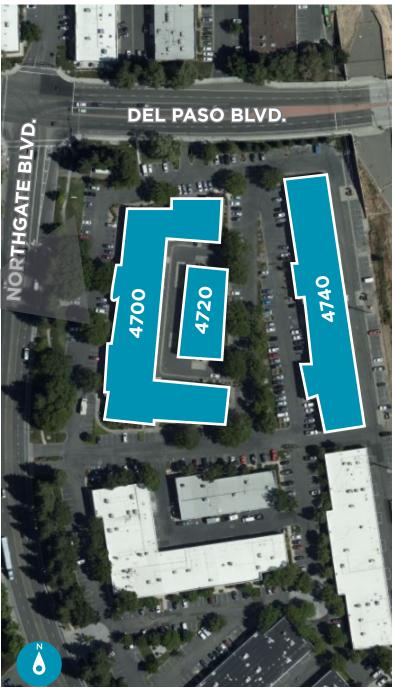

#### 4700-4740 NORTHGATE BLVD. SACRAMENTO, CALIFORNIA

4700

TOTAL AVAILABLE:

±0 SF

NORTHGATE BLVD, SACRAMENTO, CA

**FULLY LEASED** 

4720

TOTAL AVAILABLE:

±0 SF

NORTHGATE BLVD, SACRAMENTO, CA

**FULLY LEASED** 

4740

TOTAL AVAILABLE:

±7,526 SF

| NORTHGATE BLVD, SACRAMENTO, CA |                                                                          |
|--------------------------------|--------------------------------------------------------------------------|
| Suite 140                      | ±2,130 SF - 2 Private Offices, Lobby, Restroom, Warehouse with 1 GL Door |