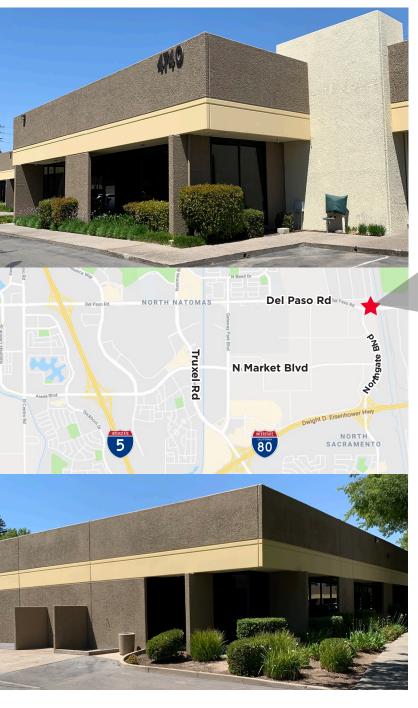

#### 4700-4740 NORTHGATE BLVD.

SACRAMENTO, CALIFORNIA

- ±7.526 SF available
- Project Size: ±84,537 SF
- **Building Signage Available**
- Zoned MP
- Office / Warehouse spaces
- 4/1000 SF parking ratio
- Easy access to I-80 & I-5, Sacramento International Airport and Central Business District