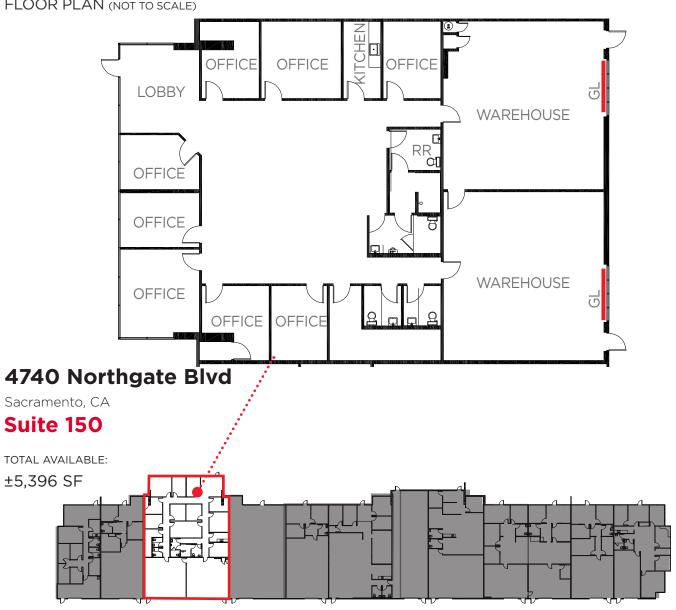

Suite 150 ±5,396 SF - 8 Private Offices, Restroom, Kitchen, Warehouse with 2 GL Doors

For more information, please contact:

CONNOR BELL Senior Associate +1 916 890 3615

CA-Lic. #02155224

LENNY GOLD Director +1 916 288 4443 connor.bell@cushwake.com lenny.gold@cushwake.com matt.cologna@cushwake.com WAKEFIELD CA-Lic. #02055534

#### 4700-4740 NORTHGATE BLVD.

SACRAMENTO, CALIFORNIA

4740

FLOOR PLAN (NOT TO SCALE)

For more information, please contact:

CONNOR BELL Senior Associate +1 916 890 3615

connor.bell@cushwake.com lenny.gold@cushwake.com matt.cologna@cushwake.com WAKEFIELD CA-Lic. #02155224