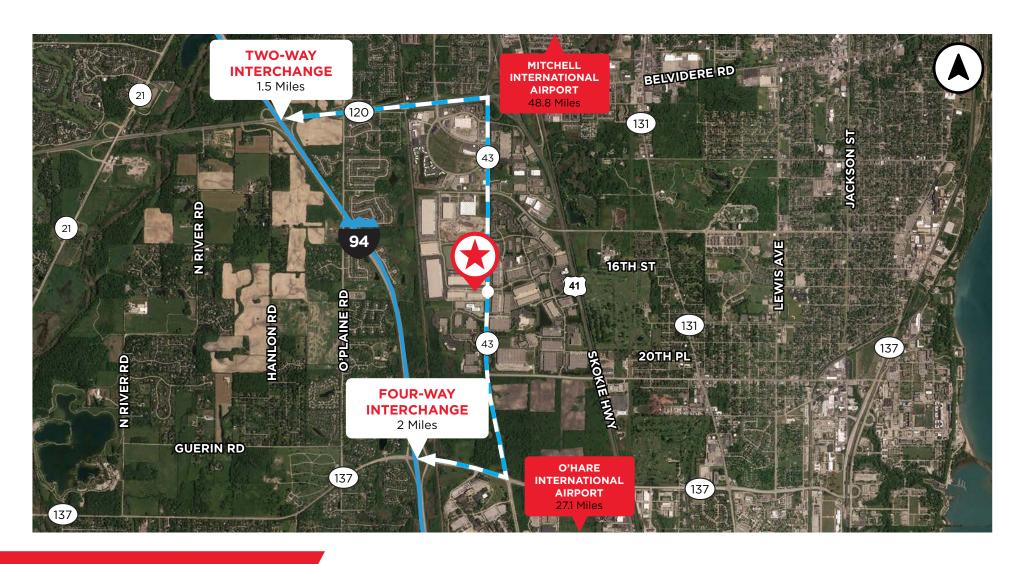

SPACE AVAILABLE

**None** 

OFFICE SIZE

100,314 SF

TOTAL BUILDING SIZE

5

**EXTERIOR DOCKS** 

1

DRIVE-IN DOOR

32'

CLEAR HEIGHT

26

CAR PARKING

400a @480v

POWER

2020

YEAR BUILT

**ESFR** 

SPRINKLER SYSTEM

\$6.65/SF Net

SUBLEASE RATE

#### COMMENTS

#### FULLY AIR-CONDITIONED

- •WAREHOUSE:
  - SECURED TRUCKER'S ENTRANCE
  - ° WAREHOUSE RESTROOMS
  - ° SMALL LAB/OFFICE
- •LONGER TERM LEASE AVAILABLE

**3959 BURWOOD DR WAUKEGAN, IL** 

KEITH PURITZ Vice Chair +1 847 720 1366 keith.puritz@cushwake.com ERIC FISCHER
Executive Managing Director
+1 847 720 1369
eric.fischer@cushwake.com

BRETT KRONER
Vice Chair
+1 847 720 1367
brett.kroner@cushwake.com



### **SITE PLAN**



**3959 BURWOOD DR WAUKEGAN, IL** 

**25,303 SF WAREHOUSE AVAILABLE FOR SUBLEASE** 



### **AERIAL VIEW**



# **3959 BURWOOD DR WAUKEGAN, IL**

KEITH PURITZ Vice Chair +1 847 720 1366 keith.puritz@cushwake.com ERIC FISCHER Executive Managing Director +1 847 720 1369 eric.fischer@cushwake.com BRETT KRONER Vice Chair +1 847 720 1367 brett.kroner@cushwake.com



#### **AREA AMENITIES**



#### 3959 BURWOOD DR WAUKEGAN, IL

©2024 Cushman & Wakefield. All rights reserved. The information contained in this communication is strictly confidential. This information has been obtained from sources believed to be reliable but has not been verified. NO WARRANTY OR REPRESENTATION, EXPRESS OR IMPLIED, IS MADE AS TO THE CONDITION OF THE PROPERTY (OR PROPERTIES) REFERENCED HEREIN OR AS TO THE ACCURACY OR COMPLETENESS OF THE INFORMATION CONTAINED HEREIN, AND SAME IS SUBMITTED SUBJECT TO ERRORS, OMISSIONS, CHANG