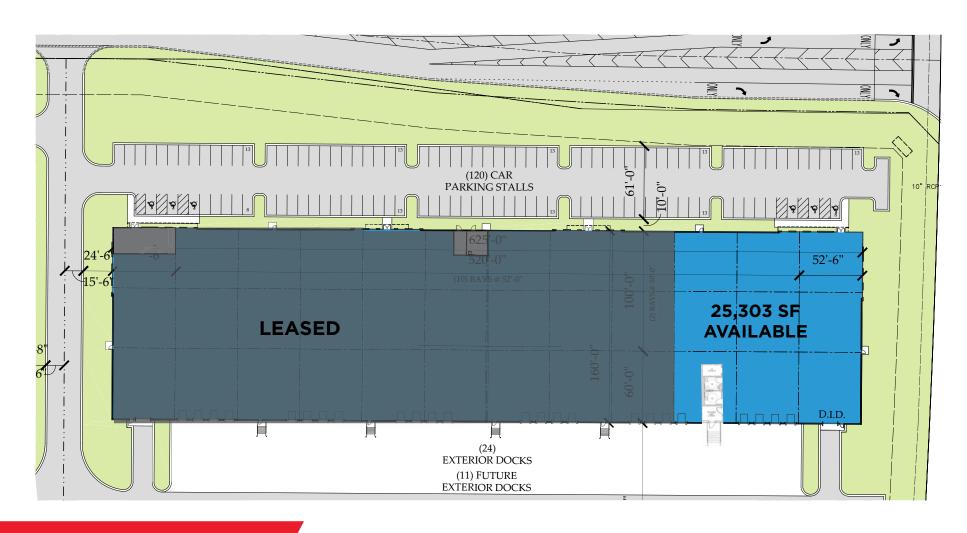

### **SITE PLAN**

**3959 BURWOOD DR WAUKEGAN, IL** 

**25,303 SF WAREHOUSE AVAILABLE FOR SUBLEASE** 