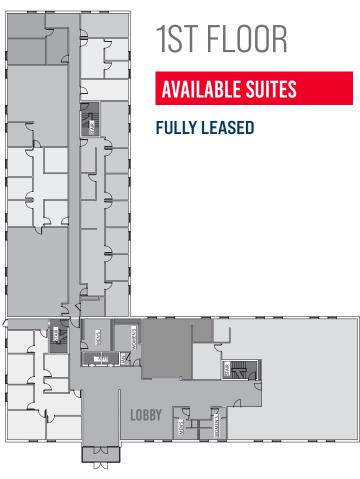

## 2860 S CIRCLE DR COLORADO SPRINGS, CO 80906

82,590± SF Building Area

FROM \$12.00 SF/NNN Starting Lease Rate

**354 - 3,258 RSF** Space Available

\$7.12/RSF (2024 EST.)
Operating Expenses

4 Stories

**4.00/1,000 RSF** Parking Ratio