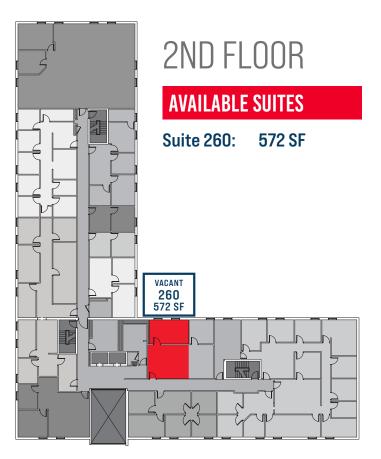

## 2860 S CIRCLE DR COLORADO SPRINGS, CO 80906

82,590± SF Building Area

FROM \$12.00 SF/NNN Starting Lease Rate

**354 - 3,258 RSF** Space Available

\$7.12/RSF (2024 EST.)
Operating Expenses

4 Stories

**4.00/1,000 RSF** Parking Ratio