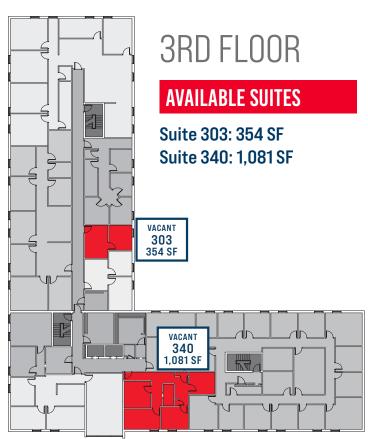

## 2860 S CIRCLE DR COLORADO SPRINGS, CO 80906

82,590± SF Building Area

FROM \$12.00 SF/NNN Starting Lease Rate

**354 - 3,258 RSF** Space Available

\$7.12/RSF (2024 EST.)
Operating Expenses

4 Stories

**4.00/1,000 RSF** Parking Ratio

1972/2007/2020 Year Built/Renovated

C-2 HR-0 Zoning

- · Convenient southwest location; Easy access to I-25
- Ideally located with great views; Wide range of suite sizes to accommodate small and large tenants
- Recently remodeled with new finishes in common areas and added amenities including: on-site coffee bar, conference room and gym.