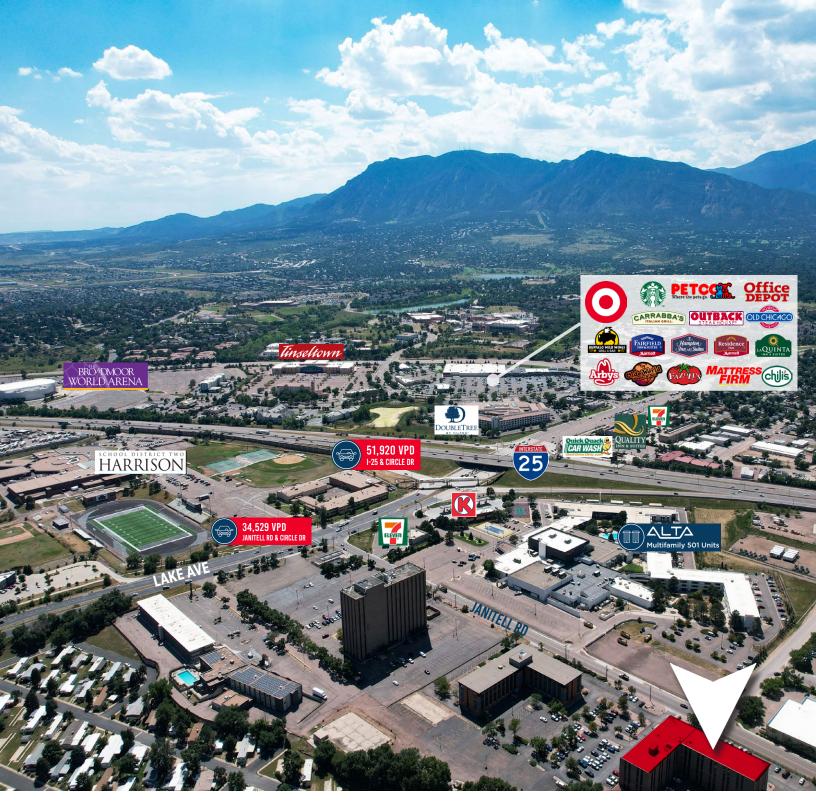

1972/2007/2020 Year Built/Renovated

C-2 HR-0 Zoning

- · Convenient southwest location; Easy access to I-25
- Ideally located with great views; Wide range of suite sizes to accommodate small and large tenants
- Recently remodeled with new finishes in common areas and added amenities including: on-site coffee bar, conference room and gym.