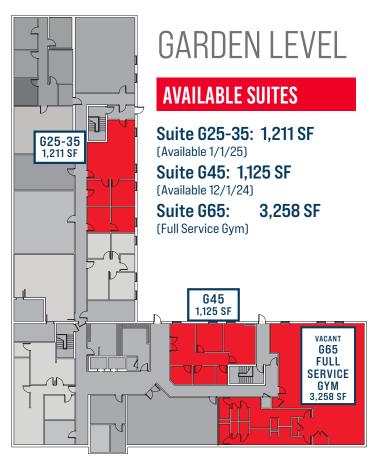

## 2860 S CIRCLE DR COLORADO SPRINGS, CO 80906

82,590± SF Building Area

FROM \$12.00 SF/NNN Starting Lease Rate

**354 - 3,258 RSF** Space Available

\$7.12/RSF (2024 EST.)
Operating Expenses

4 Stories

**4.00/1,000 RSF** Parking Ratio