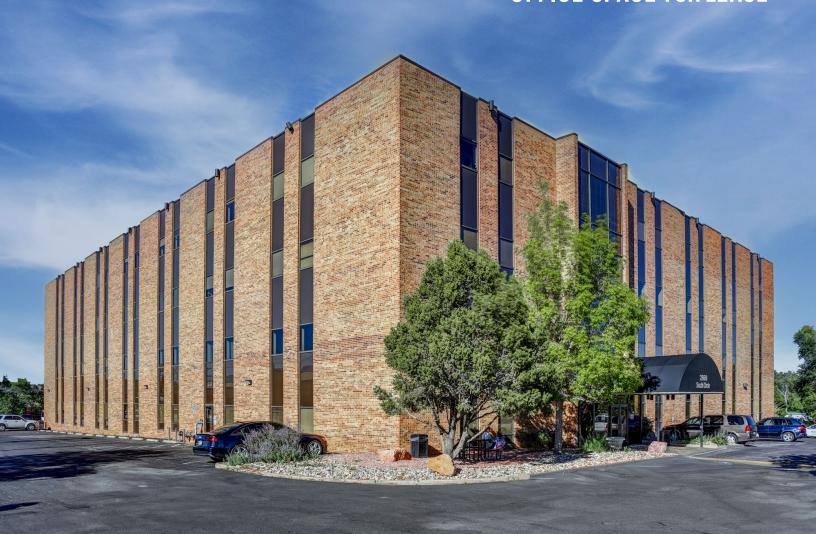

## 2860 SCIRCLE DR COLORADO SPRINGS, CO 80906

Colorado Springs Commercial

354-3,258 SF OFFICE SPACE FOR LEASE

## 2860 S CIRCLE DR COLORADO SPRINGS, CO 80906

82,590± SF Building Area

FROM \$12.00 SF/NNN Starting Lease Rate

**354 - 3,258 RSF** Space Available

\$7.12/RSF (2024 EST.)
Operating Expenses

4 Stories

**4.00/1,000 RSF** Parking Ratio

1972/2007/2020 Year Built/Renovated

C-2 HR-0 Zoning

- · Convenient southwest location; Easy access to I-25
- Ideally located with great views; Wide range of suite sizes to accommodate small and large tenants
- Recently remodeled with new finishes in common areas and added amenities including: on-site coffee bar, conference room and gym.