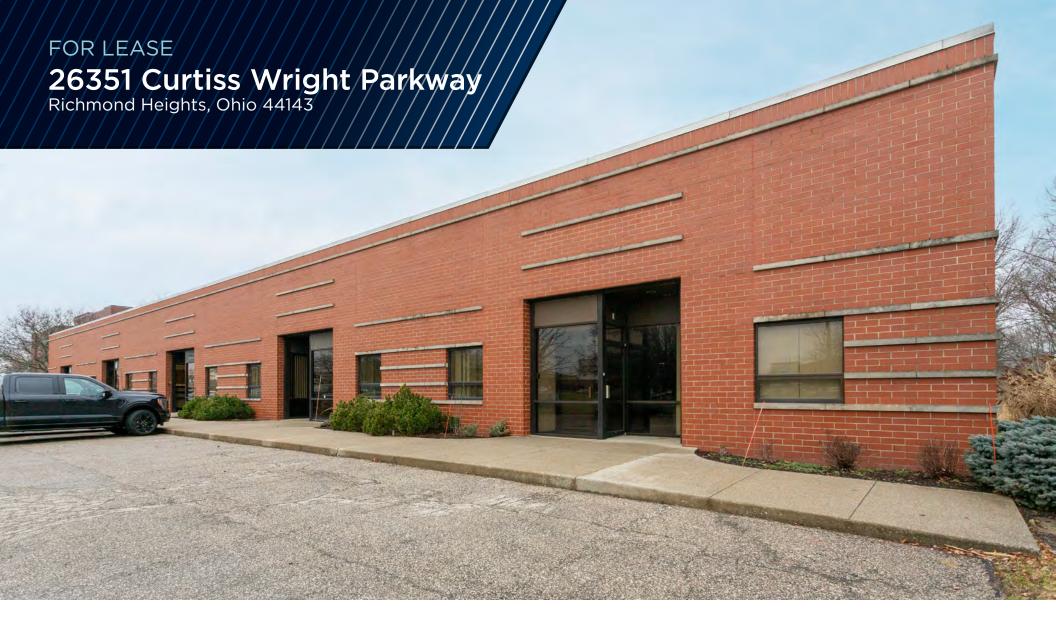

3,146 SF Office/Flex Space For Lease

16,564 SF

**BUILDING SIZE** 

2.0 ACRES

SITE SIZE

\$11.00/SF MG

LEASE RATE