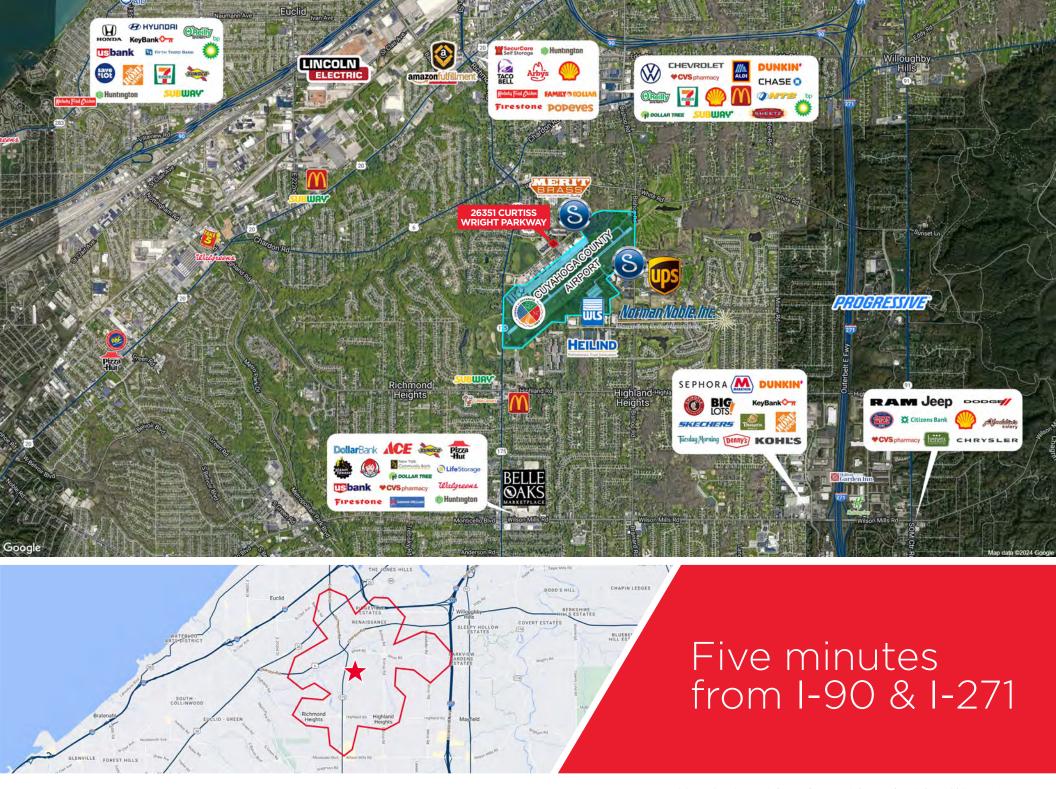

Fluorescent |
| SPRINKLER:      | Yes         |
| CLEAR HEIGHT:   | 16'         |
| DRIVE-IN DOORS: | Two (2)     |
| DOCKS:          | Three (3)   |
| PARKING:        | 50          |
|                 |             |

## **COMMENTS**

- 3,146 SF of office/flex space available
- Owner will turnkey additional warehouse space as needed
- Shared cafe and fitness center in neighboring building
- 16' warehouse clear height
- Adjacent to Cuyahoga County Airport
- Abundance of parking

| CURRENT AVAILABILITY |          |           |          |       |          |
|----------------------|----------|-----------|----------|-------|----------|
| SUITE                | TOTAL SF | OFFICE SF | WHSE SF  | DOCKS | DRIVE-IN |
| В                    | 3,146 SF | 1,003 SF  | 2,143 SF | 1     | -0-      |