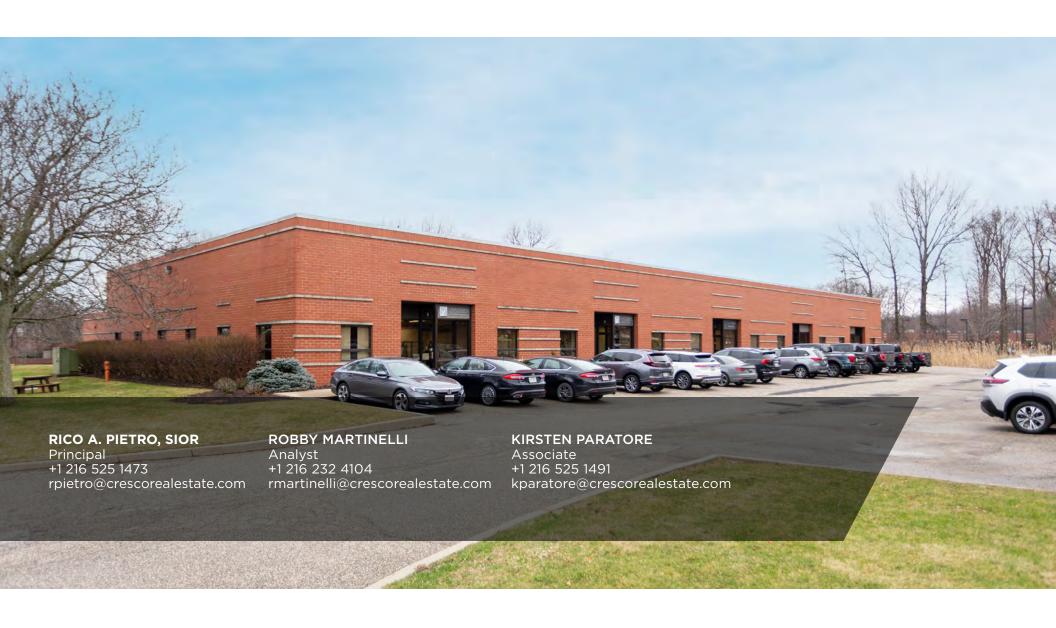

3,146 SF Office/Flex Space For Lease

16,564 SF

**BUILDING SIZE** 

2.0 ACRES

SITE SIZE

\$11.00/SF MG

LEASE RATE

## **PROPERTY SPECIFICATIONS**

| CONSTRUCTED:    | 1987        |
|-----------------|-------------|
| CONSTRUCTION:   | Masonry     |
| ROOF:           | Flat        |
| HEAT:           | Forced Air  |
| A/C:            | Rooftop     |
| LIGHTING:       | Fluorescent |
| SPRINKLER:      | Yes         |
| CLEAR HEIGHT:   | 16'         |
| DRIVE-IN DOORS: | Two (2)     |
| DOCKS:          | Three (3)   |
| PARKING:        | 50          |
|                 |             |

## **COMMENTS**

- 3,146 SF of office/flex space available
- Owner will turnkey additional warehouse space as needed
- Shared cafe and fitness center in neighboring building
- 16' warehouse clear height
- Adjacent to Cuyahoga County Airport
- Abundance of parking