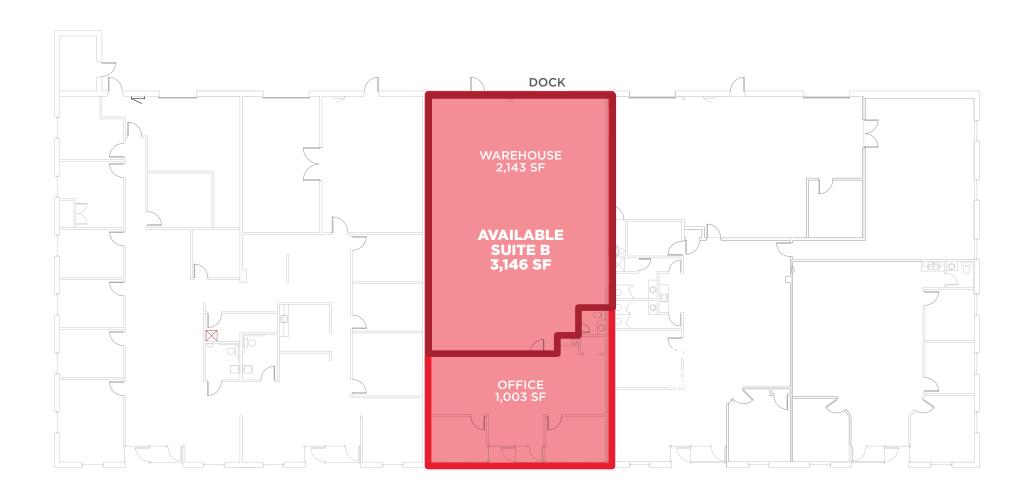

| CURRENT AVAILABILITY |          |           |          |       |          |
|----------------------|----------|-----------|----------|-------|----------|
| SUITE                | TOTAL SF | OFFICE SF | WHSE SF  | DOCKS | DRIVE-IN |
| В                    | 3,146 SF | 1,003 SF  | 2,143 SF | 1     | -0-      |