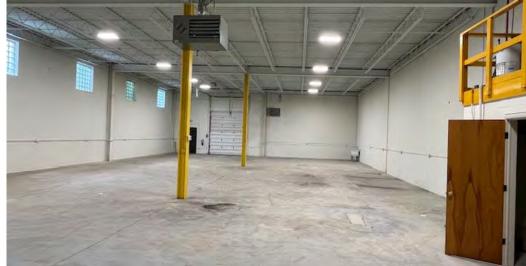

## **COMMENTS**

- Natural light through new office & warehouse windows
- One (1) 10'x12' drive-in door with electric opener
- Excellent street visibility and signage
- Interior and exterior renovations 2024

## **PROPERTY SPECIFICATIONS**

| CONSTRUCTED:      | 1969                                       |
|-------------------|--------------------------------------------|
| REFURBISHED:      | 2024                                       |
| CONSTRUCTION:     | Masonry                                    |
| ROOF:             | Built-up on Metal Deck                     |
| CEILING HEIGHT:   | 16'6"                                      |
| DRIVE-IN DOORS:   | One (1) - 10'x12'                          |
| COLUMN SPACING:   | 25'x30'                                    |
| SPRINKLER:        | No                                         |
| LIGHTING:         | LED                                        |
| HEAT:             | Overhead Gas Units                         |
| AIR-CONDITIONING: | HVAC - Office                              |
| POWER:            | 400A / 480V / 3PH<br>200A / 120/240V / 1PH |