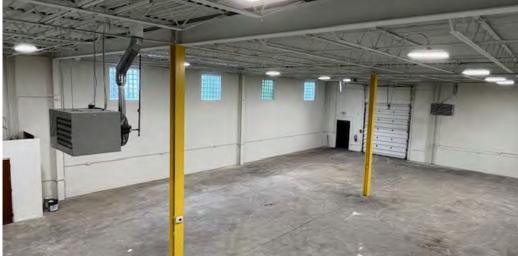

## **COMMENTS**

- Natural light through new office & warehouse windows
- One (1) 10'x12' drive-in door with electric opener
- Excellent street visibility and signage
- Interior and exterior renovations 2024

## **PROPERTY SPECIFICATIONS**

| CONSTRUCTED:      | 1969                                       |
|-------------------|--------------------------------------------|
| REFURBISHED:      | 2024                                       |
| CONSTRUCTION:     | Masonry                                    |
| ROOF:             | Built-up on Metal Deck                     |
| CEILING HEIGHT:   | 16'6"                                      |
| DRIVE-IN DOORS:   | One (1) - 10'x12'                          |
| COLUMN SPACING:   | 25'x30'                                    |
| SPRINKLER:        | No                                         |
| LIGHTING:         | LED                                        |
| HEAT:             | Overhead Gas Units                         |
| AIR-CONDITIONING: | HVAC - Office                              |
| POWER:            | 400A / 480V / 3PH<br>200A / 120/240V / 1PH |