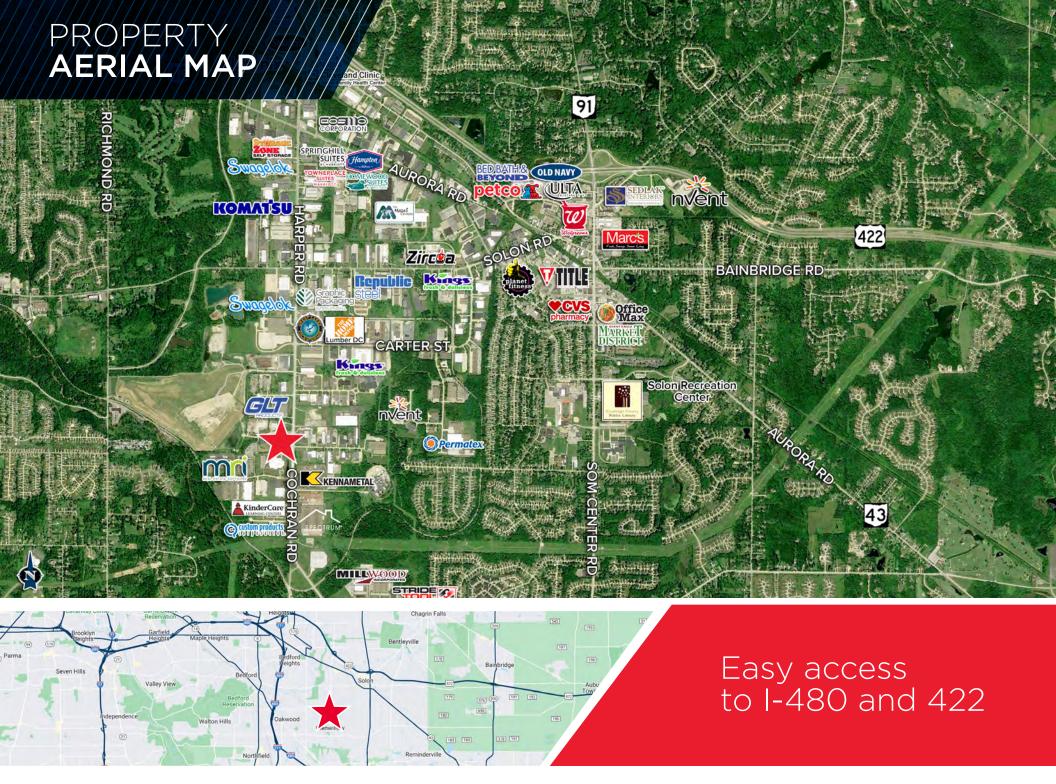

----------------------|
| REFURBISHED:      | 2024                                       |
| CONSTRUCTION:     | Masonry                                    |
| ROOF:             | Built-up on Metal Deck                     |
| CEILING HEIGHT:   | 16'6"                                      |
| DRIVE-IN DOORS:   | One (1) - 10'x12'                          |
| COLUMN SPACING:   | 25'x30'                                    |
| SPRINKLER:        | No                                         |
| LIGHTING:         | LED                                        |
| HEAT:             | Overhead Gas Units                         |
| AIR-CONDITIONING: | HVAC - Office                              |
| POWER:            | 400A / 480V / 3PH<br>200A / 120/240V / 1PH |

## PROPERTY FLOOR PLAN