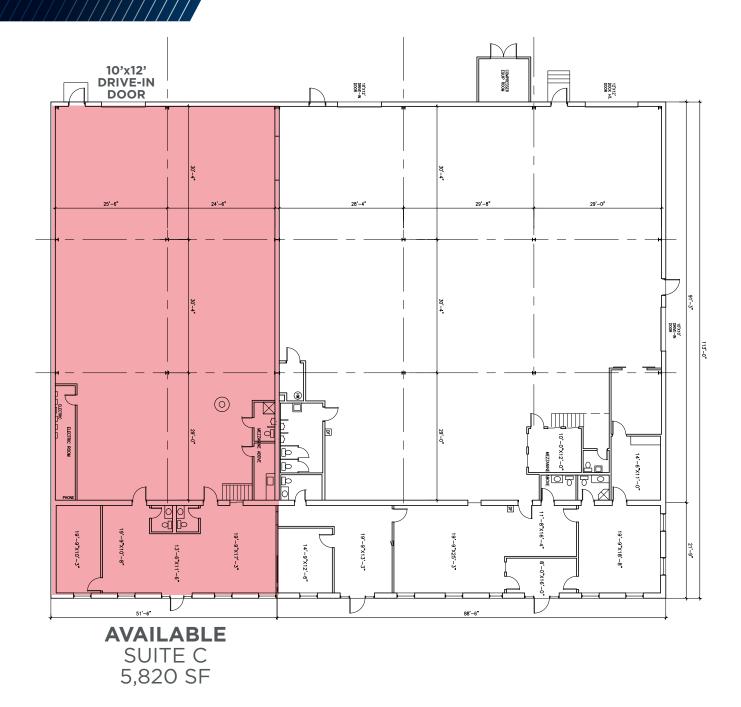

## PROPERTY FLOOR PLAN

INDUSTRIAL BUILDING SUITE AVAILABLE

5,820 SF AVAILABLE

5,820 SF

AVAILABLE SPACE

1,120 SF

OFFICE SPACE

4,700 SF

INDUSTRIAL SPACE