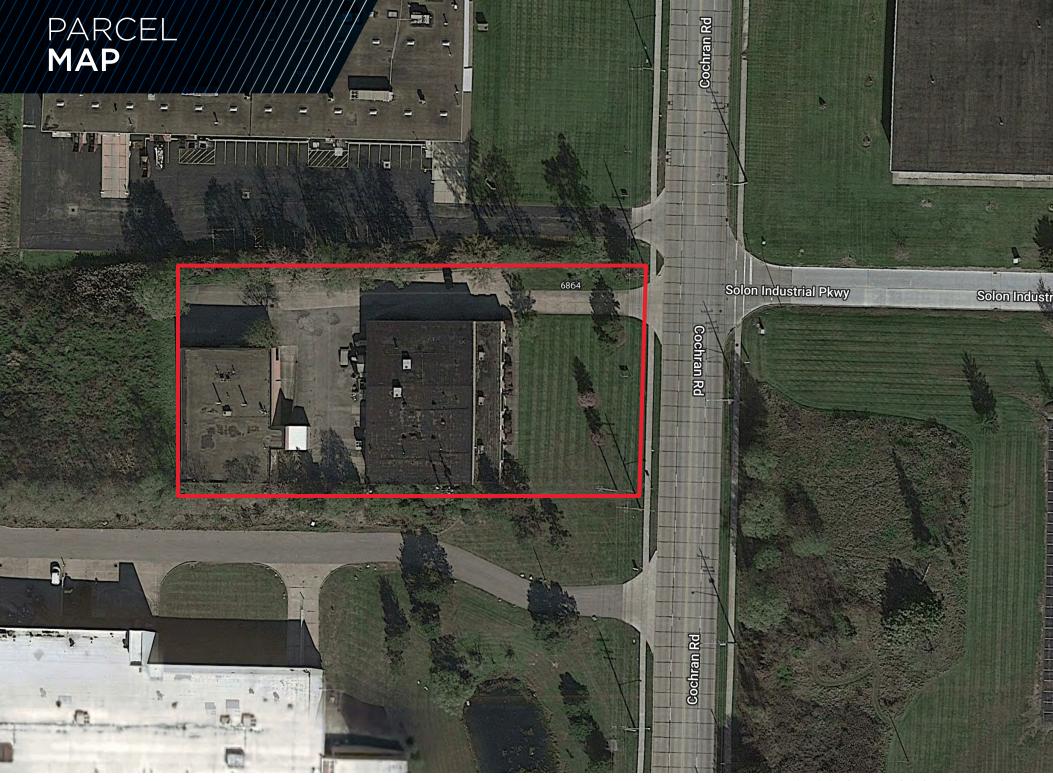

------------------------|
| REFURBISHED:      | 2024                                       |
| CONSTRUCTION:     | Masonry                                    |
| ROOF:             | Built-up on Metal Deck                     |
| CEILING HEIGHT:   | 16'6"                                      |
| DRIVE-IN DOORS:   | One (1) - 10'x12'                          |
| COLUMN SPACING:   | 25'x30'                                    |
| SPRINKLER:        | No                                         |
| LIGHTING:         | LED                                        |
| HEAT:             | Overhead Gas Units                         |
| AIR-CONDITIONING: | HVAC - Office                              |
| POWER:            | 400A / 480V / 3PH<br>200A / 120/240V / 1PH |

## PROPERTY FLOOR PLAN