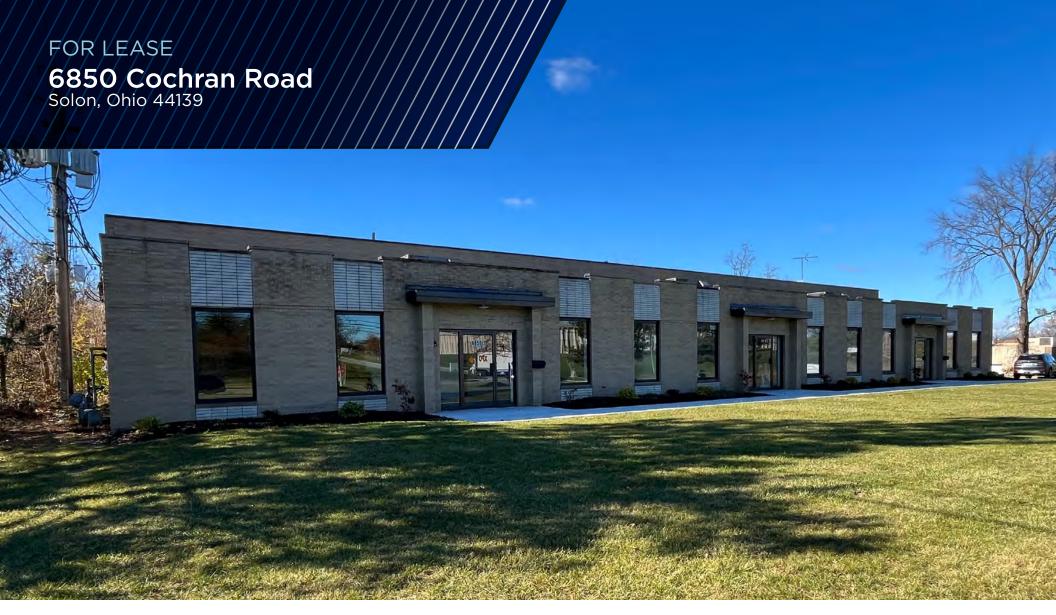

INDUSTRIAL BUILDING SUITE AVAILABLE

5,820 SF AVAILABLE

5,820 SF

AVAILABLE SPACE

1,120 SF

OFFICE SPACE

4,700 SF

INDUSTRIAL SPACE

15,820 SF

TOTAL BUILDING SIZE

\$5.50-\$11.50/SF NNN

LEASE RATE

\$2.50/SF

EST. NNN EXPENSES