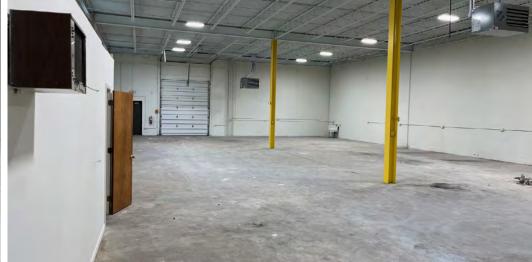

## **COMMENTS**

- Natural light through new office & warehouse windows
- One (1) 10'x12' drive-in door with electric opener
- Excellent street visibility and signage
- Interior and exterior renovations 2024

## **PROPERTY SPECIFICATIONS**

| CONSTRUCTED:      | 1969                                       |
|-------------------|--------------------------------------------|
| REFURBISHED:      | 2024                                       |
| CONSTRUCTION:     | Masonry                                    |
| ROOF:             | Built-up on Metal Deck                     |
| CEILING HEIGHT:   | 16'6"                                      |
| DRIVE-IN DOORS:   | One (1) - 10'x12'                          |
| COLUMN SPACING:   | 25'x30'                                    |
| SPRINKLER:        | No                                         |
| LIGHTING:         | LED                                        |
| HEAT:             | Overhead Gas Units                         |
| AIR-CONDITIONING: | HVAC - Office                              |
| POWER:            | 400A / 480V / 3PH<br>200A / 120/240V / 1PH |