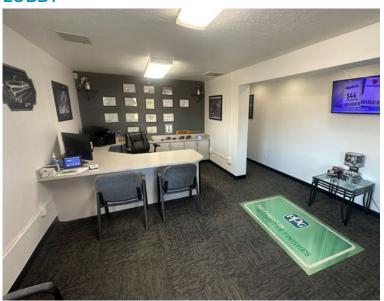

# **PROPERTY HIGHLIGHTS**

- Turn-key for automotive use.
- Reference page 3 for complete equipment list included in purchase.
- Fenced yard can fit up to 9 vehicles.
- Four 10' OH doors and five 12' OH doors with drive-thru capability.

### **PROPERTY FEATURES**

| <b>Building Size</b> | 5,742 SF               |  |
|----------------------|------------------------|--|
| Parcel Size          | 0.93 Acres (40,511 SF) |  |
| Parking              | 17 Surfaces Spaces     |  |
| Occupancy            | Single                 |  |
| A/C & Furnace        | 2019                   |  |
| LED Lights           | 2017                   |  |
| Roof/Gutters         | 2019/2020              |  |

### FOR SALE OR LEASE

### **1822 9TH STREET**GREELEY, COLORADO 80631



### **FLOOR PLAN**



### **LOBBY**



### **OFFICE**



**PAINT BOOTH** 



### FOR SALE OR LEASE

## 1822 9TH STREET GREELEY, COLORADO 80631



### **SERVICE GARAGE**





### **EQUIPMENT LIST**

| Frame Machine       | Black Hawk World Rack Lift          | Down Draft Paint Booth                     | Binks Drive Through                                  |
|---------------------|-------------------------------------|--------------------------------------------|------------------------------------------------------|
| Measuring System    | Shark Measuring System              | Air Make up With Heat                      | Bonanza Brand                                        |
| Welder              | ProSpot I4 Spot Welder              | Air Dryer                                  | BelAire Brand