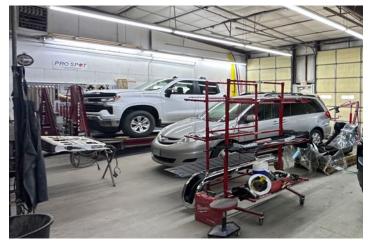

ed yard can fit up to 9 vehicles.
- Four 10' OH doors and five 12' OH doors with drive-thru capability.

### **PROPERTY FEATURES**

| <b>Building Size</b> | 5,742 SF               |  |
|----------------------|------------------------|--|
| Parcel Size          | 0.93 Acres (40,511 SF) |  |
| Parking              | 17 Surfaces Spaces     |  |
| Occupancy            | Single                 |  |
| A/C & Furnace        | 2019                   |  |
| LED Lights           | 2017                   |  |
| Roof/Gutters         | 2019/2020              |  |

### FOR SALE OR LEASE

### **1822 9TH STREET**GREELEY, COLORADO 80631



### **FLOOR PLAN**



### **LOBBY**



### **OFFICE**



**PAINT BOOTH** 



### FOR SALE OR LEASE

## 1822 9TH STREET GREELEY, COLORADO 80631



### **SERVICE GARAGE**





### **EQUIPMENT LIST**

| Frame Machine       | Black Hawk World Rack Lift          | Down Draft Paint Booth                     | Binks Drive Through                                  |
|---------------------|-------------------------------------|--------------------------------------------|------------------------------------------------------|
| Measuring System    | Shark Measuring System              | Air Make up With Heat                      | Bonanza Brand                                        |
| Welder              | ProSpot I4 Spot Welder              | Air Dryer                                  | BelAire Brand                                        |
| Welder              | ProSpot SP5- DP Welder              | Clip and Retainer Station<br>With Computer | With Inventory