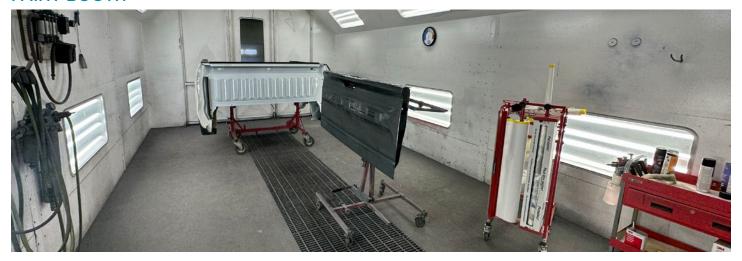

for automotive use.
- Reference page 3 for complete equipment list included in purchase.
- Fenced yard can fit up to 9 vehicles.
- Four 10' OH doors and five 12' OH doors with drive-thru capability.

### **PROPERTY FEATURES**

| <b>Building Size</b> | 5,742 SF               |  |
|----------------------|------------------------|--|
| Parcel Size          | 0.93 Acres (40,511 SF) |  |
| Parking              | 17 Surfaces Spaces     |  |
| Occupancy            | Single                 |  |
| A/C & Furnace        | 2019                   |  |
| LED Lights           | 2017                   |  |
| Roof/Gutters         | 2019/2020              |  |

### FOR SALE OR LEASE

### **1822 9TH STREET**GREELEY, COLORADO 80631



### **FLOOR PLAN**



### **LOBBY**



### **OFFICE**



**PAINT BOOTH** 



### FOR SALE OR LEASE

## 1822 9TH STREET GREELEY, COLORADO 80631



### **SERVICE GARAGE**





### **EQUIPMENT LIST**

| Frame Machine       | Black Hawk World Rack Lift          | Down Draft Paint Booth                     | Binks Drive Through                                  |
|---------------------|-------------------------------------|--------------------------------------------|------------------------------------------------------|
| Measuring System    | Shark Measuring System              | Air Make up With Heat                      | Bonanza Brand                                        |
| Welder              | ProSpot I4 Spot Welder              | Air Dryer                                  | BelAire Brand                                        |
| Welder              | ProSp