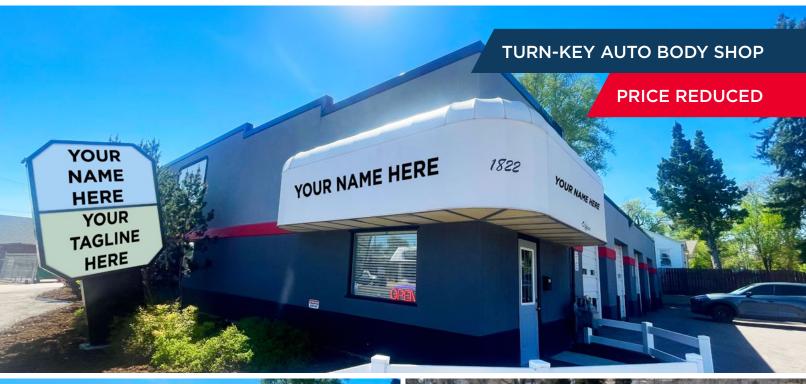

# FOR SALE OR LEASE 1822 9TH STREET GREELEY, COLORADO 80631

RETAIL / FLEX BUILDING FOR SALE OR LEASE | OWNER-USER OPPORTUNITY SALE PRICE: \$1,500,000 \$1,375,000 (INCLUDING EQUIPMENT)

LEASE RATE: \$16.00/SF NNN

1822 9th Street in Greeley is a 5,742 SF freestanding warehouse building located along one of Greeley's main thoroughfares. This building benefits from high visibility and easy accessibility, ensuring a steady flow of customers. This property is a great opportunity for an owner user.

#### **PROPERTY HIGHLIGHTS**

- Turn-key for automotive use.
- Reference page 3 for complete equipment list included in purchase.
- Fenced yard can fit up to 9 vehicles.
- Four 10' OH doors and five 12' OH doors with drive-thru capability.