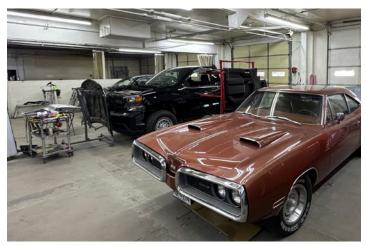

yard can fit up to 9 vehicles.
- Four 10' OH doors and five 12' OH doors with drive-thru capability.

### **PROPERTY FEATURES**

| <b>Building Size</b> | 5,742 SF               |  |
|----------------------|------------------------|--|
| Parcel Size          | 0.93 Acres (40,511 SF) |  |
| Parking              | 17 Surfaces Spaces     |  |
| Occupancy            | Single                 |  |
| A/C & Furnace        | 2019                   |  |
| LED Lights           | 2017                   |  |
| Roof/Gutters         | 2019/2020              |  |

### FOR SALE OR LEASE

### **1822 9TH STREET**GREELEY, COLORADO 80631



### **FLOOR PLAN**



### **LOBBY**



### **OFFICE**



**PAINT BOOTH** 



### FOR SALE OR LEASE

## 1822 9TH STREET GREELEY, COLORADO 80631



### **SERVICE GARAGE**





### **EQUIPMENT LIST**

| Frame Machine       | Black Hawk World Rack Lift          | Down Draft Paint Booth                     | Binks Drive Through                                  |
|---------------------|-------------------------------------|--------------------------------------------|------------------------------------------------------|
| Measuring System    | Shark Measuring System              | Air Make up With Heat                      | Bonanza Brand                                        |
| Welder              | ProSpot I4 Spot Welder              | Air Dryer                                  | BelAire Brand                                        |
| Welder              | ProSpot SP5- DP Welder              | Clip and Retainer Station<br>With Computer | With Inventory