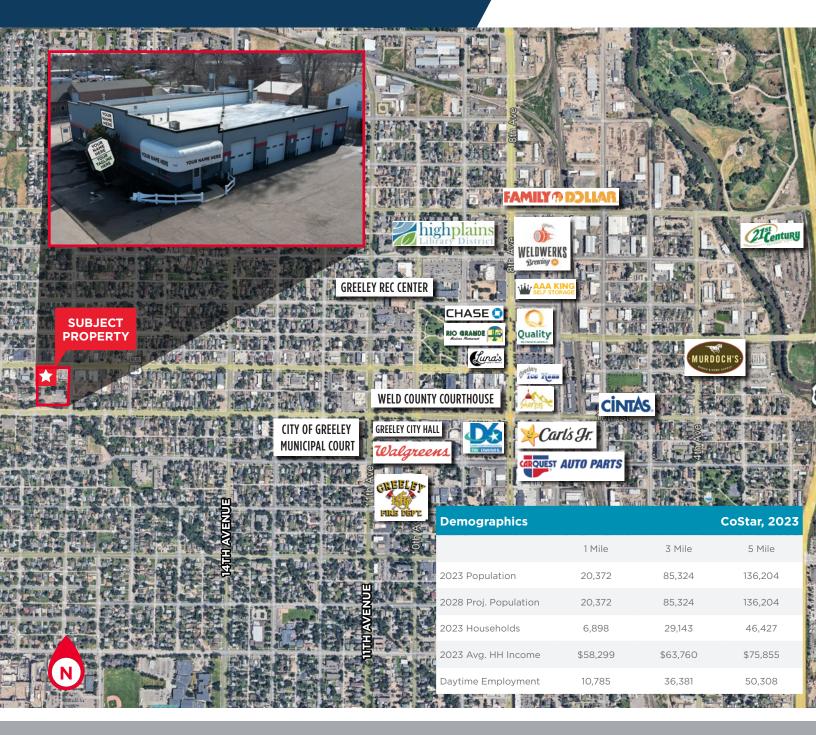

1822 9th Street in Greeley is a 5,742 SF freestanding warehouse building located along one of Greeley's main thoroughfares. This building benefits from high visibility and easy accessibility, ensuring a steady flow of customers. This property is a great opportunity for an owner user.