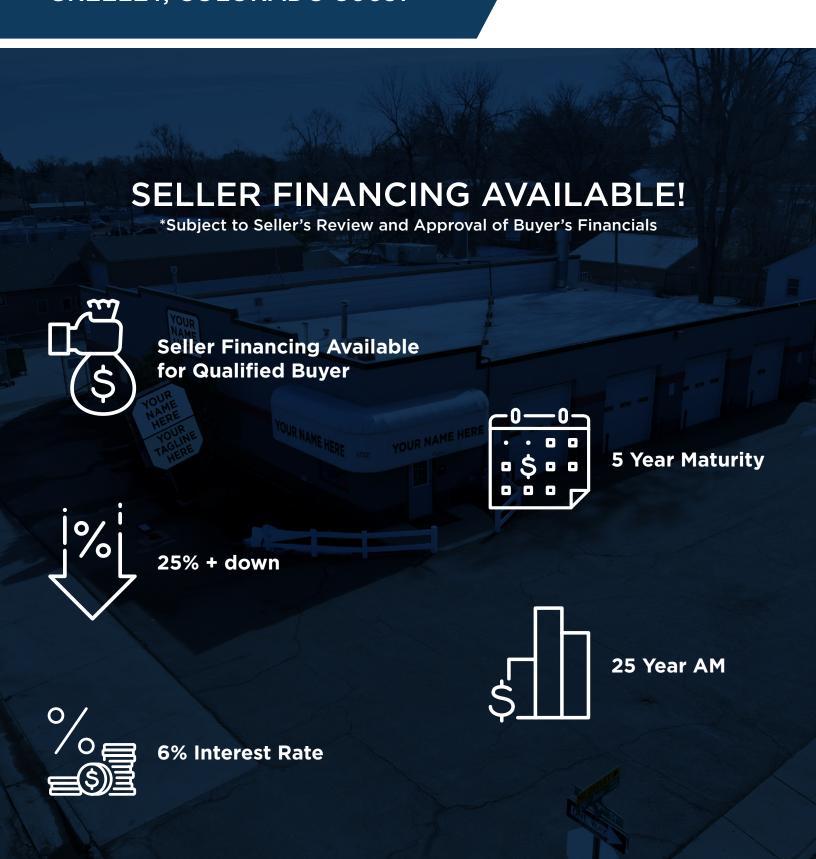

# FOR SALE OR LEASE 1822 9TH STREET GREELEY, COLORADO 80631

RETAIL / FLEX BUILDING FOR SALE OR LEASE | OWNER-USER OPPORTUNITY SALE PRICE: \$1,500,000 \$1,375,000 (INCLUDING EQUIPMENT)

LEASE RATE: \$16.00/SF NNN