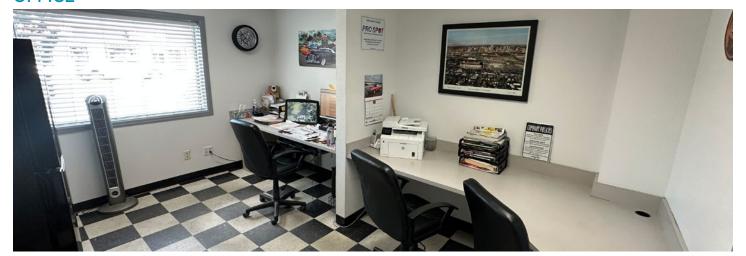

IGHTS**

- Turn-key for automotive use.
- Reference page 3 for complete equipment list included in purchase.
- Fenced yard can fit up to 9 vehicles.
- Four 10' OH doors and five 12' OH doors with drive-thru capability.

### **PROPERTY FEATURES**

| <b>Building Size</b> | 5,742 SF               |  |
|----------------------|------------------------|--|
| Parcel Size          | 0.93 Acres (40,511 SF) |  |
| Parking              | 17 Surfaces Spaces     |  |
| Occupancy            | Single                 |  |
| A/C & Furnace        | 2019                   |  |
| LED Lights           | 2017                   |  |
| Roof/Gutters         | 2019/2020              |  |

### FOR SALE OR LEASE

### **1822 9TH STREET**GREELEY, COLORADO 80631



### **FLOOR PLAN**



### **LOBBY**



### **OFFICE**



**PAINT BOOTH** 



### FOR SALE OR LEASE

## 1822 9TH STREET GREELEY, COLORADO 80631



### **SERVICE GARAGE**





### **EQUIPMENT LIST**

| Frame Machine       | Black Hawk World Rack Lift          | Down Draft Paint Booth                     | Binks Drive Through                                  |
|---------------------|-------------------------------------|--------------------------------------------|------------------------------------------------------|
| Measuring System    | Shark Measuring System              | Air Make up With Heat                      | Bonanza Brand                                        |
| Welder              | ProSpot I4 Spot Welder              | Air Dryer                                  | BelAire Brand                                        |
| Welder