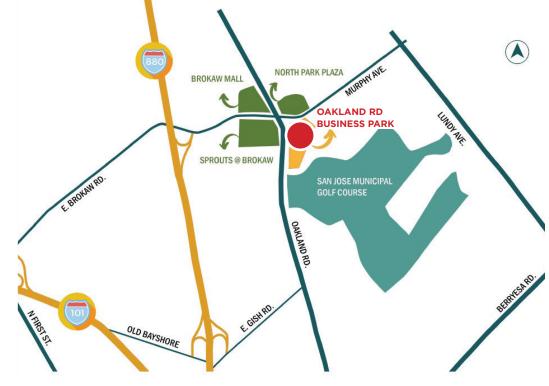

ED, IS MADE AS TO THE CONDITION OF THE PROPERTY (OR PROPERTY (OR PROPERTIES) REFERENCED HEREIN OR AS TO THE ACCURACY OR COMPLETENESS OF THE INFORMATION CONTAINED HEREIN, AND SAME IS SUBMITTED SUBJECT TO ERRORS, OMISSIONS, CHANGE OF PRICE, RENTAL OR OTHER CONDITIONS, WITHDRAWAL WITHOUT NOTICE, AND TO ANY SPECIAL LISTING CONDITIONS IMPOSED BY THE PROPERTY OWNER(S). ANY PROJECTIONS, OPINIONS OR ESTIMATES ARE SUBJECT TO UNCERTAINTY AND DO NOT SIGNIFY CURRENT OR FUTURE PROPERTY PERFORMANCE.



## HIGHLIGHTS

- 1580 Oakland Road, Suite C-104
- ±1,811 SF Space
- Office/Warehouse
- Power: 70 Amps Tenant to Verify
- Located at Oakland Road Business Park
- Easy Access to Hwy I-680, I-880 & US-101
- LED: 9/30/2026
- Available Now!
- Show w/ ASVB Sentrilock Lockbox Onsite Located Outside Suite C-108



#### **FLOOR PLAN**

#### 1580 OAKLAND ROAD

C-104 / ±1,811 SF AVAILABLE NOW!



## SITE PLAN

#### **1580 OAKLAND ROAD**

C-104 / ±1,811 SF AVAILABLE NOW!

#### DEMOGRAPHICS

|              | 1 MILE    | 3 MILES   | 5 MILES   |
|--------------|-----------|-----------|-----------|
| Population   | 17,481    | 198,671   | 548,990   |
| Average HHI  | \$225,345 | \$193,492 | \$184,212 |
| Daytime Pop. | 33,352    | 289,113   | 700,184   |



# INTERIOR