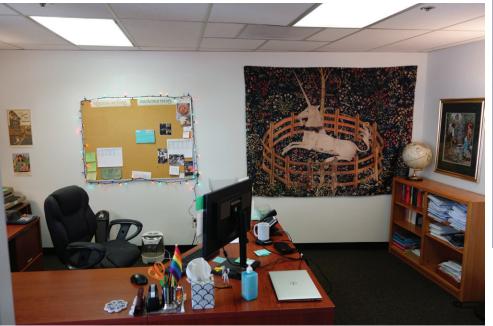

OR FUTURE PROPERTY PERFORMANCE.



## HIGHLIGHTS

- 1580 Oakland Road, Suite C-104
- ±1,811 SF Space
- Office/Warehouse
- Power: 70 Amps Tenant to Verify
- Located at Oakland Road Business Park
- Easy Access to Hwy I-680, I-880 & US-101
- LED: 9/30/2026
- Available Now!
- Show w/ ASVB Sentrilock Lockbox Onsite Located Outside Suite C-108



#### **FLOOR PLAN**

#### 1580 OAKLAND ROAD

C-104 / ±1,811 SF AVAILABLE NOW!



## SITE PLAN

#### **1580 OAKLAND ROAD**

C-104 / ±1,811 SF AVAILABLE NOW!

#### DEMOGRAPHICS

|              | 1 MILE    | 3 MILES   | 5 MILES   |
|--------------|-----------|-----------|-----------|
| Population   | 17,481    | 198,671   | 548,990   |
| Average HHI  | \$225,345 | \$193,492 | \$184,212 |
| Daytime Pop. | 33,352    | 289,113   | 700,184   |



# INTERIOR