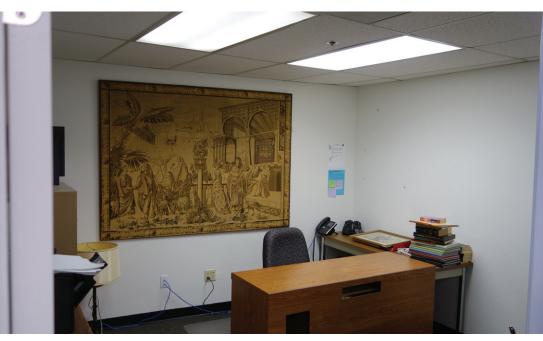

FUTURE PROPERTY PERFORMANCE.



## HIGHLIGHTS

- 1580 Oakland Road, Suite C-104
- ±1,811 SF Space
- Office/Warehouse
- Power: 70 Amps Tenant to Verify
- Located at Oakland Road Business Park
- Easy Access to Hwy I-680, I-880 & US-101
- LED: 9/30/2026
- Available Now!
- Show w/ ASVB Sentrilock Lockbox Onsite Located Outside Suite C-108



#### **FLOOR PLAN**

#### 1580 OAKLAND ROAD

C-104 / ±1,811 SF AVAILABLE NOW!



## SITE PLAN

#### **1580 OAKLAND ROAD**

C-104 / ±1,811 SF AVAILABLE NOW!

#### DEMOGRAPHICS

|              | 1 MILE    | 3 MILES   | 5 MILES   |
|--------------|-----------|-----------|-----------|
| Population   | 17,481    | 198,671   | 548,990   |
| Average HHI  | \$225,345 | \$193,492 | \$184,212 |
| Daytime Pop. | 33,352    | 289,113   | 700,184   |



# INTERIOR