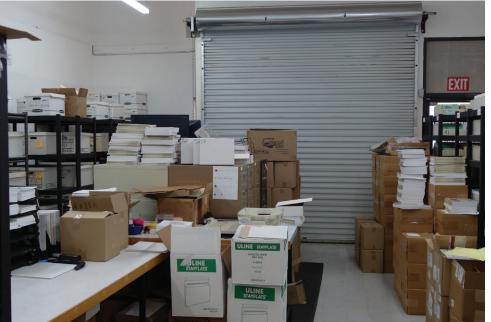

R FUTURE PROPERTY PERFORMANCE.



## HIGHLIGHTS

- 1580 Oakland Road, Suite C-104
- ±1,811 SF Space
- Office/Warehouse
- Power: 70 Amps Tenant to Verify
- Located at Oakland Road Business Park
- Easy Access to Hwy I-680, I-880 & US-101
- LED: 9/30/2026
- Available Now!
- Show w/ ASVB Sentrilock Lockbox Onsite Located Outside Suite C-108



#### **FLOOR PLAN**

#### 1580 OAKLAND ROAD

C-104 / ±1,811 SF AVAILABLE NOW!



## SITE PLAN

#### **1580 OAKLAND ROAD**

C-104 / ±1,811 SF AVAILABLE NOW!

#### DEMOGRAPHICS

|              | 1 MILE    | 3 MILES   | 5 MILES   |
|--------------|-----------|-----------|-----------|
| Population   | 17,481    | 198,671   | 548,990   |
| Average HHI  | \$225,345 | \$193,492 | \$184,212 |
| Daytime Pop. | 33,352    | 289,113   | 700,184   |



# INTERIOR