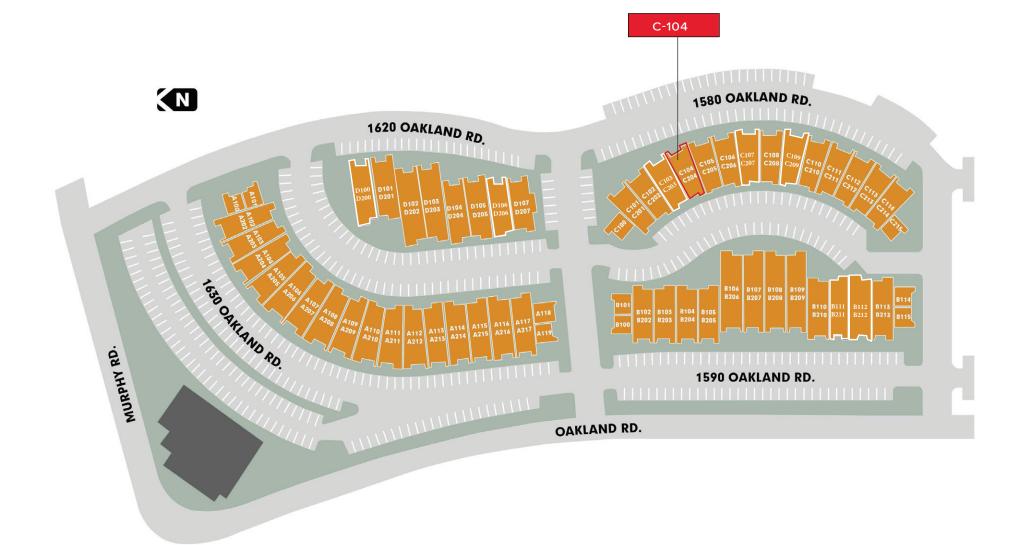

IGNIFY CURRENT OR FUTURE PROPERTY PERFORMANCE.



## HIGHLIGHTS

- 1580 Oakland Road, Suite C-104
- ±1,811 SF Space
- Office/Warehouse
- Power: 70 Amps Tenant to Verify
- Located at Oakland Road Business Park
- Easy Access to Hwy I-680, I-880 & US-101
- LED: 9/30/2026
- Available Now!
- Show w/ ASVB Sentrilock Lockbox Onsite Located Outside Suite C-108



#### **FLOOR PLAN**

#### 1580 OAKLAND ROAD

C-104 / ±1,811 SF AVAILABLE NOW!



## SITE PLAN

#### **1580 OAKLAND ROAD**

C-104 / ±1,811 SF AVAILABLE NOW!

#### DEMOGRAPHICS

|              | 1 MILE    | 3 MILES   | 5 MILES   |
|--------------|-----------|-----------|-----------|
| Population   | 17,481    | 198,671   | 548,990   |
| Average HHI  | \$225,345 | \$193,492 | \$184,212 |
| Daytime Pop. | 33,352    | 289,113   | 700,184   |



# INTERIOR