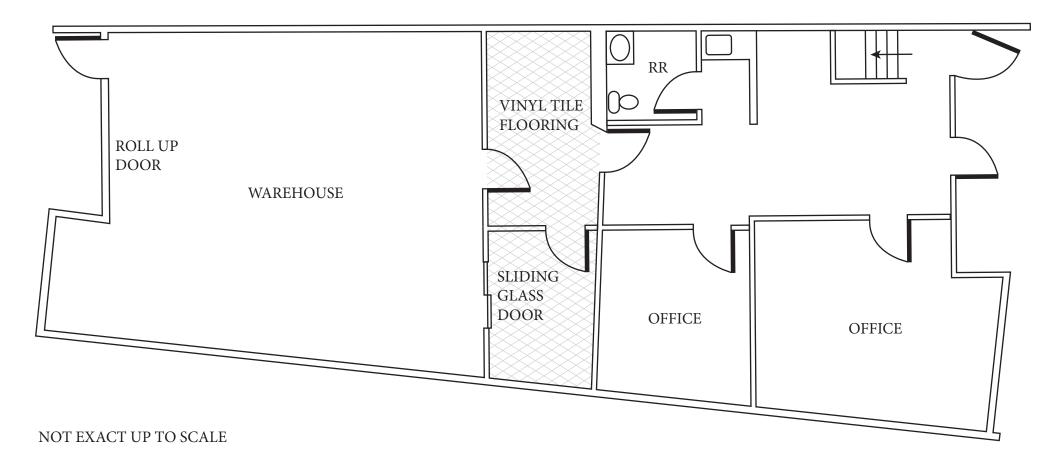

RENCED HEREIN OR AS TO THE ACCURACY OR COMPLETENESS OF THE INFORMATION CONTAINED HEREIN, AND SAME IS SUBMITTED SUBJECT TO ERRORS, OMISSIONS, CHANGE OF PRICE, RENTAL OR OTHER CONDITIONS, WITHDRAWAL WITHOUT NOTICE, AND TO ANY SPECIAL LISTING CONDITIONS IMPOSED BY THE PROPERTY OWNER(S). ANY PROJECTIONS, OPINIONS OR ESTIMATES ARE SUBJECT TO UNCERTAINTY AND DO NOT SIGNIFY CURRENT OR FUTURE PROPERTY PERFORMANCE.



## HIGHLIGHTS

- 1580 Oakland Road, Suite C-104
- ±1,811 SF Space
- Office/Warehouse
- Power: 70 Amps Tenant to Verify
- Located at Oakland Road Business Park
- Easy Access to Hwy I-680, I-880 & US-101
- LED: 9/30/2026
- Available Now!
- Show w/ ASVB Sentrilock Lockbox Onsite Located Outside Suite C-108



#### **FLOOR PLAN**

#### 1580 OAKLAND ROAD

C-104 / ±1,811 SF AVAILABLE NOW!



## SITE PLAN

#### **1580 OAKLAND ROAD**

C-104 / ±1,811 SF AVAILABLE NOW!

#### DEMOGRAPHICS

|              | 1 MILE    | 3 MILES   | 5 MILES   |
|--------------|-----------|-----------|-----------|
| Population   | 17,481    | 198,671   | 548,990   |
| Average HHI  | \$225,345 | \$193,492 | \$184,212 |
| Daytime Pop. | 33,352    | 289,113   | 700,184   |



# INTERIOR