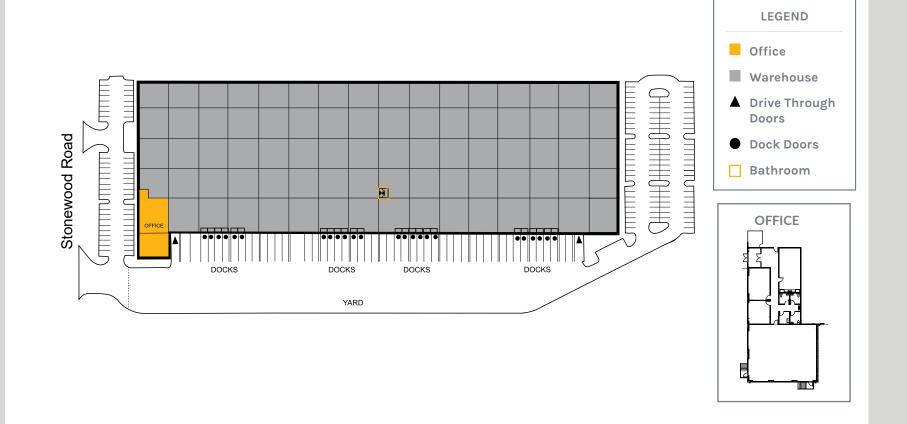

# Property FEATURES

- ±221,621 SF Available
- ±4,500 SF Office Space
- ±24 Dock Doors (fully equipped with levelers, bumpers, seals, locks and dock lights)
- 2 Drive-in Doors
- 32' Clear Height
- ±155 Auto Parking Spaces

- 834' x 263' Building Dimensions
- 52' x 52' Column Spacing with 60' Speed Bays
- Secured truck court with guard shack
- Battery Charging (19 Receptacles)
- ESFR
- LED Lighting