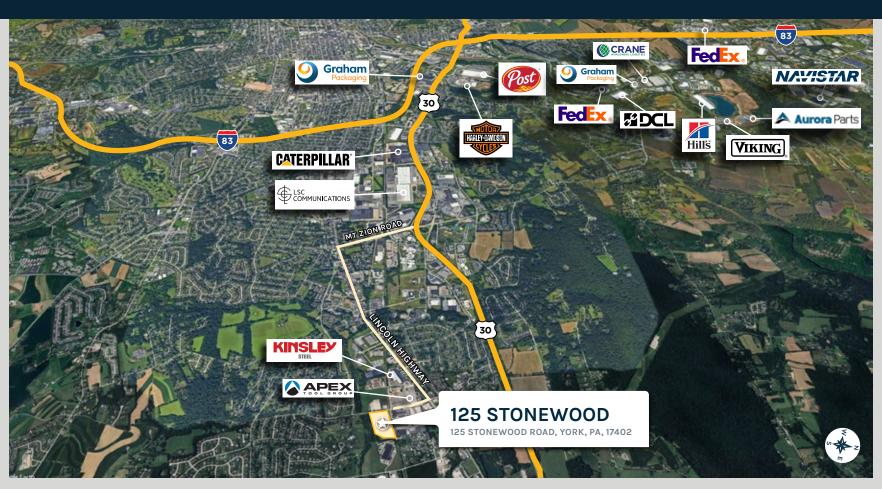

# Location HIGHLIGHTS

- Minutes from I-83 and US Rt. 30
- 24 Minutes from I-76 PA Turnpike
- 32 Minutes from I-81
- 55 Miles to Baltimore, MD
- 95 Miles to Washington, DC

- High demand Class A Warehouse in the York County market
- Close proximity to one of the nation's largest concentration of intermodal yards
- Accessible to Central PA's premier labor base