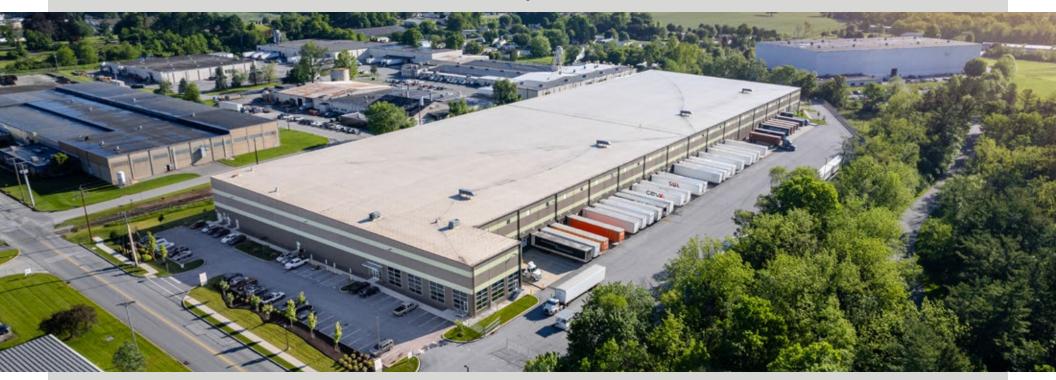

# 125 STONEWOOD

125 STONEWOOD ROAD, YORK, PA, 17402

FOR LEASE | 221,621 SQ FT | Class A Warehouse Facility

# Property FEATURES

- ±221,621 SF Available
- ±4,500 SF Office Space
- ±24 Dock Doors (fully equipped with levelers, bumpers, seals, locks and dock lights)
- 2 Drive-in Doors
- 32' Clear Height
- ±155 Auto Parking Spaces

- 834' x 263' Building Dimensions
- 52' x 52' Column Spacing with 60' Speed Bays
- Secured truck court with guard shack
- Battery Charging (19 Receptacles)
- ESFR
- LED Lighting