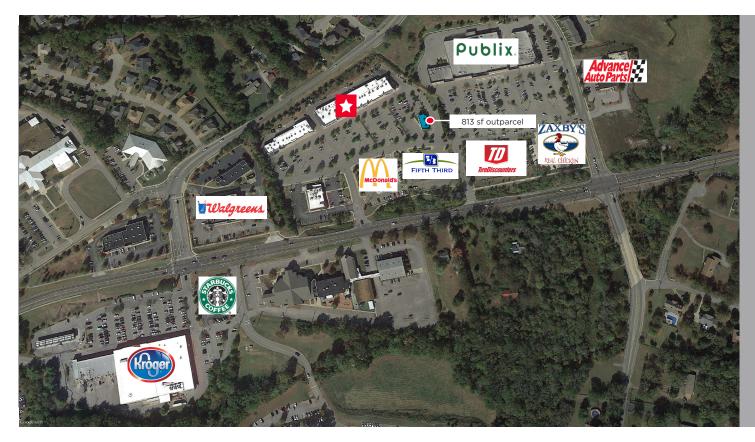

#### Aerial

#### **Property Highlights**

- Lease rate for 1,074 sf \$29.00/sf NNN
- Lease rate for 813 sf outparcel \$34.00/sf NNN .
- Outparcel has patio opportunity .
- Publix anchored center with excellent visibility
- Abundant parking .
- Tenants include: .
  - Corner Pub
  - Sun Tan City
  - Sherwin Williams
- Farmers Insurance
- Brewhouse
- Edward Jones
- Crossroads Chiropractic Tito's Mexican Restaurant