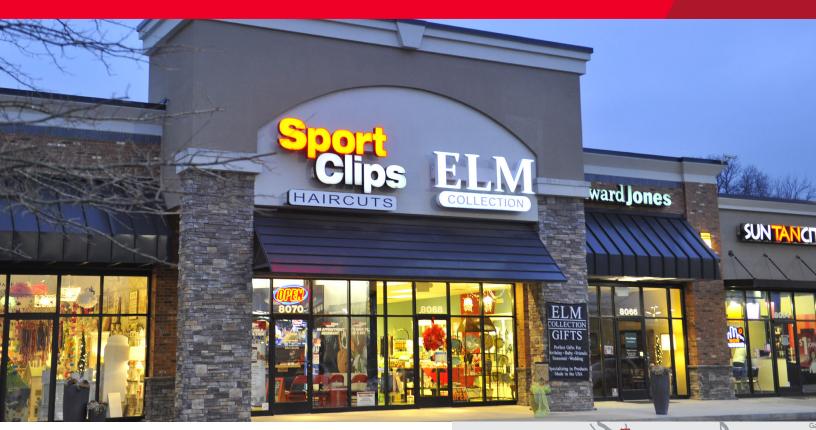

### **Shoppes on the Harpeth** 8054 & 8080-A Highway 100 / Nashville, TN

### 1,074 SF Class A Retail Space In-Line 813 SF Outparcel

#### **Property Highlights**

- Lease rate for 1,074 sf \$29.00/sf NNN
- Lease rate for 813 sf outparcel \$34.00/sf NNN .
- Outparcel has patio opportunity .
- Publix anchored center with excellent visibility
- Abundant parking .
- Tenants include: .
  - Corner Pub
  - Sun Tan City
  - Sherwin Williams
- Farmers Insurance
- Brewhouse
- Edward Jones
- Crossroads Chiropractic Tito's Mexican Restaurant