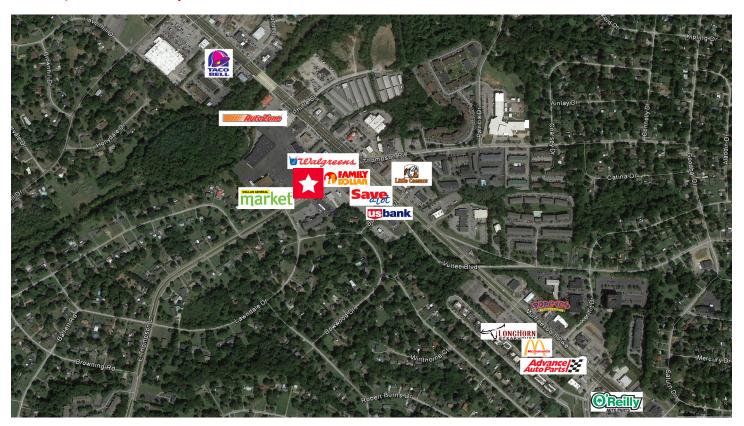

### **Property Highlights**

- Dock door
- Corner of Murfreesboro Pike and E. Thompson Lane
- Adjacent to Dollar General Market and Planet Fitness
- Monument signage available on Murfreesboro Pike & E.
   Thompson Lane
- 12 Minutes to Nashville International Airport
- 10 Minutes to CBD

## **Aerial / Location Map**