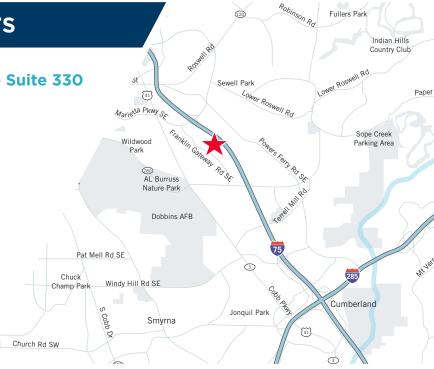

**FOR LEASE** 

# **Gateway Oaks**

885 Franklin Road, Building 300 Marietta, GA 30067

### MOVE-IN READY!





10,941 SF (3,000 SF office) Available - Suite 330

- Modern, upgraded finishes completed
- New lighting in warehouse
- Warehouse freshly painted
- 14' minimum clear height with 3 drive-in doors
- 3.4/1,000 SF parking ratio
- Located in the Gateway Marietta Community Improvement District (CID)
- Opportunity Zone Credits Available Up to \$17,500 per employee over a five year period
- Immediate access to Cobb Galleria via I-75, I-285 and Cobb Parkway
- Hartsfield-Jackson Atlanta International miles



FOR MORE INFORMATION, CONTACT:

# **Gateway Oaks**

IN THE HEART OF **EVERYTHING** 

#### **Pat Murphy**

Senior Managing Director +1 404 682 3405 pat.murphy@cushwake.com

#### **Boris Garbuz**

Director +1 404 682 3418 boris.garbuz@cushwake.com tara.healy@cushwake.com

#### **Tara Healy**

Senior Associate +1 404 682 3430



### **FOR LEASE**

# **Gateway Oaks**

885 Franklin Road, Building 300 Marietta, GA 30067



# **FLOOR PLAN: Suite 330 - 10,941 SF**



KEY PLAN



# **Gateway Oaks**

IN THE HEART OF **EVERYTHING** 

#### FOR MORE INFORMATION, CONTACT:

#### Pat Murphy

Senior Managing Director +1 404 682 3405

### **Boris Garbuz**

Director +1 404 682 3418 pat.murphy@cushwake.com boris.garbuz@cushwake.com tara.healy@cushwake.com

#### Tara Healy

Senior Associate +1 404 682 3430