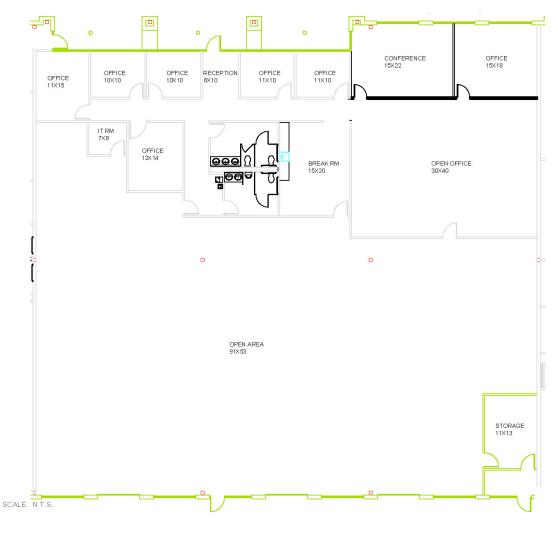

eight with 3 drive-in doors
- 3.4/1,000 SF parking ratio
- Located in the Gateway Marietta Community Improvement District (CID)
- Opportunity Zone Credits Available Up to \$17,500 per employee over a five year period
- Immediate access to Cobb Galleria via I-75, I-285 and Cobb Parkway
- Hartsfield-Jackson Atlanta International miles



FOR MORE INFORMATION, CONTACT:

# **Gateway Oaks**

IN THE HEART OF **EVERYTHING** 

#### **Pat Murphy**

Senior Managing Director +1 404 682 3405 pat.murphy@cushwake.com

#### **Boris Garbuz**

Director +1 404 682 3418 boris.garbuz@cushwake.com tara.healy@cushwake.com

#### **Tara Healy**

Senior Associate +1 404 682 3430



### **FOR LEASE**

# **Gateway Oaks**

885 Franklin Road, Building 300 Marietta, GA 30067



# **FLOOR PLAN: Suite 330 - 10,941 SF**



KEY PLAN



# **Gateway Oaks**

IN THE HEART OF **EVERYTHING** 

#### FOR MORE INFORMATION, CONTACT:

#### Pat Murphy

Senior Managing Director +1 404 682 3405

### **Boris Garbuz**

Director +1 404 682 3418 pat.murphy@cushwake.com boris.garbuz@cushwake.com tara.healy@cushwake.com

#### Tara Healy

Senior Associate +1 404 682 3430



### **FOR LEASE**

# **Gateway Oaks**

885 Franklin Road, Building 300 Marietta, GA 30067



## **INTERIOR PHOTOS**



















# **Gateway Oaks**

IN THE HEART OF **EVERYTHING** 

## FOR MORE INFORMATION, CONTACT:

#### **Pat Murphy**

Senior Managing Director +1 404 682 3405 pat.murphy@cushwake.com

### **Boris Garbuz**

Director +1 404 682 3418 boris.garbuz@cushwake.com

### Tara Healy

Senior Associate +1 404 682 3430 tara.healy@cushwake.com