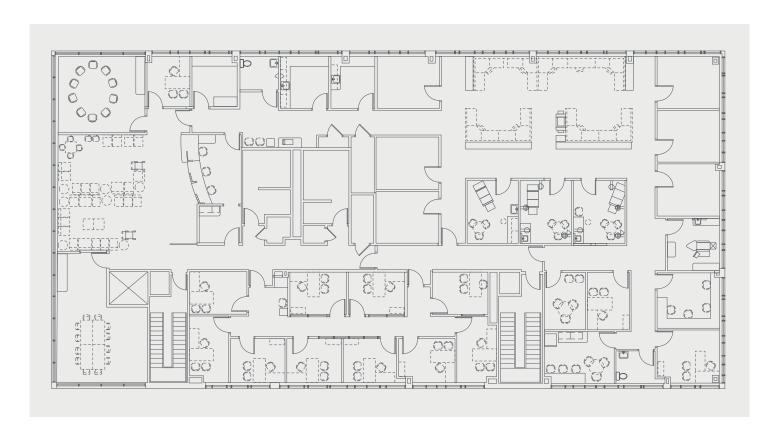

# QUALITY LAKEWOOD MEDICAL / OFFICE SPACE AVAILABLE

Up to 9,202 SF with Strong Tenant Mix

#### **ADDRESS**

3595 SOUTH TELLER STREET LAKEWOOD, CO 80235

#### **AVAILABLE**

1,423 TO 9,202 SF

#### **YEAR BUILT**

1981

#### **PARKING**

4.0/1000 SF

#### **ASKING RENT**

CONTACT BROKER FOR PRICING







## **PROPERTY HIGHLIGHTS**

| Easy | access | to | Wa | dsw | orth | Blvd. | and | Hwy. | 285 |
|------|--------|----|----|-----|------|-------|-----|------|-----|
|------|--------|----|----|-----|------|-------|-----|------|-----|

Ample parking available

Amenities include common conference room

Natural light with large windows

**Centrally located in Lakewood** with hotels, restaurants, and residential areas nearby

### **FLOOR PLAN**



# **LOCATION**



| DEMOGRAPHICS      |                   |                                |                       |  |  |  |  |  |
|-------------------|-------------------|--------------------------------|-----------------------|--|--|--|--|--|
| POPULATION        | HOUSEHOLDS        | AVERAGE<br>HOUSEHOLD<br>INCOME | MEDIAN AGE            |  |  |  |  |  |
| 12,664<br>1 MILE  | 5,929             | \$98,945                       | <b>35.3</b><br>1 MILE |  |  |  |  |  |
| 115,287 3 MILE    | 46,512<br>3 MILE  | \$127,452 3 MILE               | <b>39.4</b> 3 MILE    |  |  |  |  |  |
| 326,383<br>5 MILE | 129,314<br>5 MILE | \$127,446                      | <b>38.9</b> 5 MILE    |  |  |  |  |  |