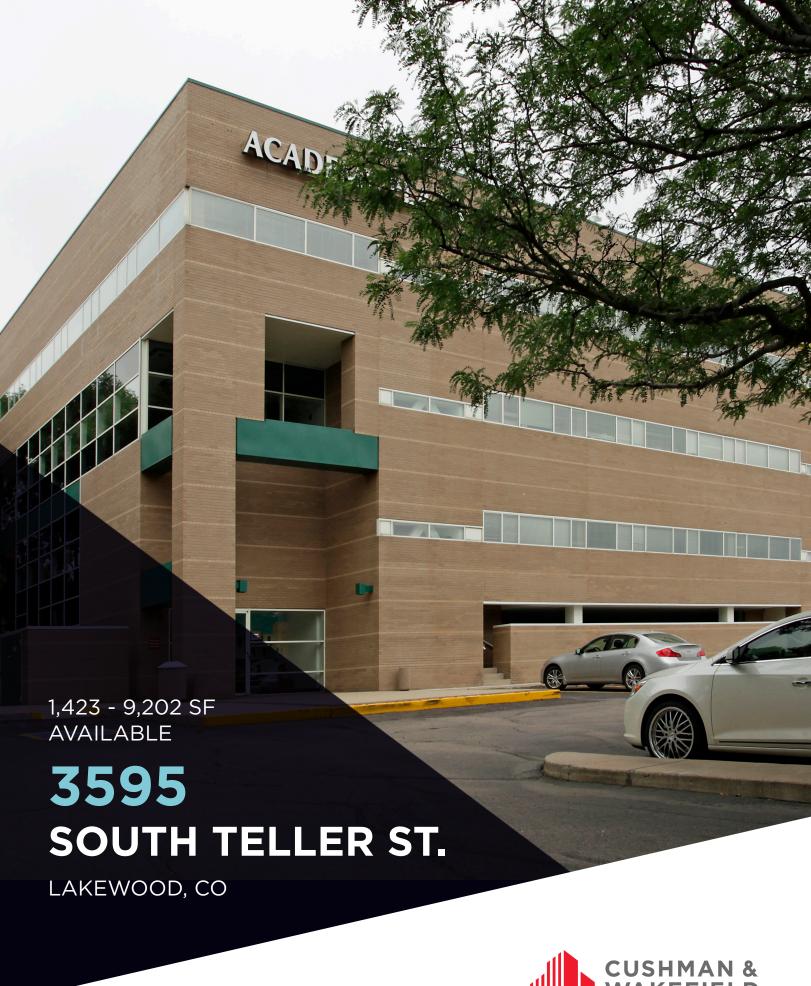

# QUALITY LAKEWOOD MEDICAL / OFFICE SPACE AVAILABLE

Up to 9,202 SF with Strong Tenant Mix

#### **ADDRESS**

3595 SOUTH TELLER STREET LAKEWOOD, CO 80235

#### **AVAILABLE**

1,423 TO 9,202 SF