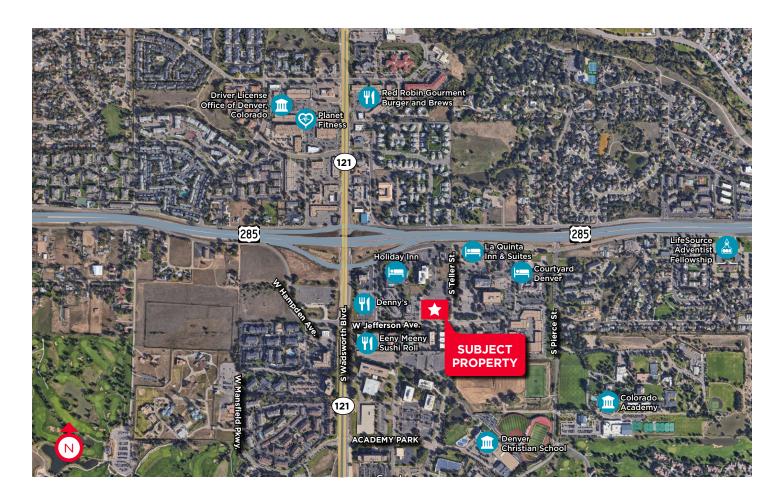

# **LOCATION**

| DEMOGRAPHICS      |                   |                                |                       |  |  |  |  |  |
|-------------------|-------------------|--------------------------------|-----------------------|--|--|--|--|--|
| POPULATION        | HOUSEHOLDS        | AVERAGE<br>HOUSEHOLD<br>INCOME | MEDIAN AGE            |  |  |  |  |  |
| 12,664<br>1 MILE  | 5,929             | \$98,945                       | <b>35.3</b><br>1 MILE |  |  |  |  |  |
| 115,287 3 MILE    | 46,512<br>3 MILE  | \$127,452 3 MILE               | <b>39.4</b> 3 MILE    |  |  |  |  |  |
| 326,383<br>5 MILE | 129,314<br>5 MILE | \$127,446                      | <b>38.9</b> 5 MILE    |  |  |  |  |  |