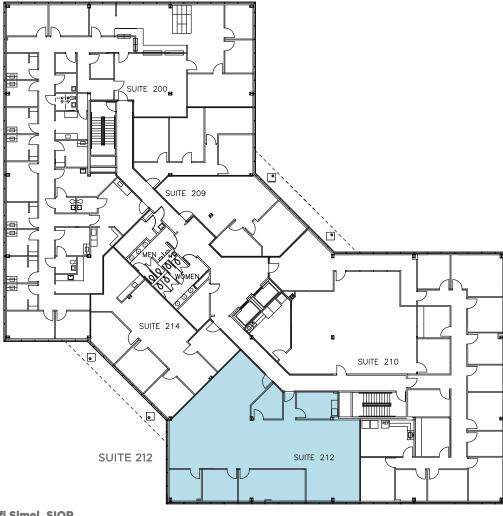

## 802 GREEN VALLEY RD

GREENSBORO, NC 27408

## GREEN VALLEY OFFICE PARK 2ND FLOOR AVAILABILITY

**SUITE 212** 

2.568 +/- RSF Available

Kevin Kemp, SIOR

Senior Director +1 336 812 3307 kevin.kemp@cushwake.com Raffi Simel, SIOR Senior Associate +1 336 289 2541