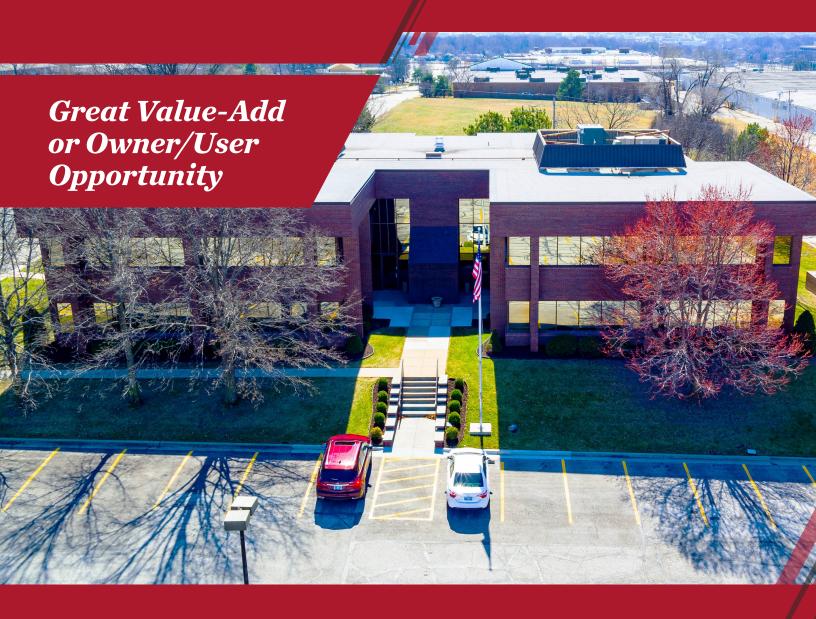

# FOR SALE GLENWOOD OFFICE BUILDING

6750 W. 93rd Street Overland Park, KS

Offered at \$1,750,000