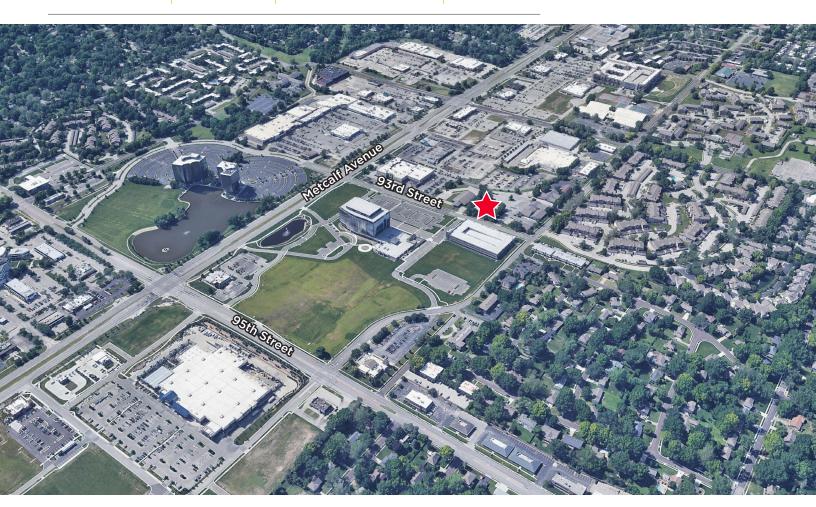

# FOR SALE GLENWOOD OFFICE BUILDING

6750 W. 93rd Street Overland Park, KS

# PROPERTY DETAILS

2 story office building 20,238 SF (18,869 RSF)

Total Land Area: 1.41 acres

• Year Built: 1983

Construction: Brick/steel

Parking: 70 parking spaces