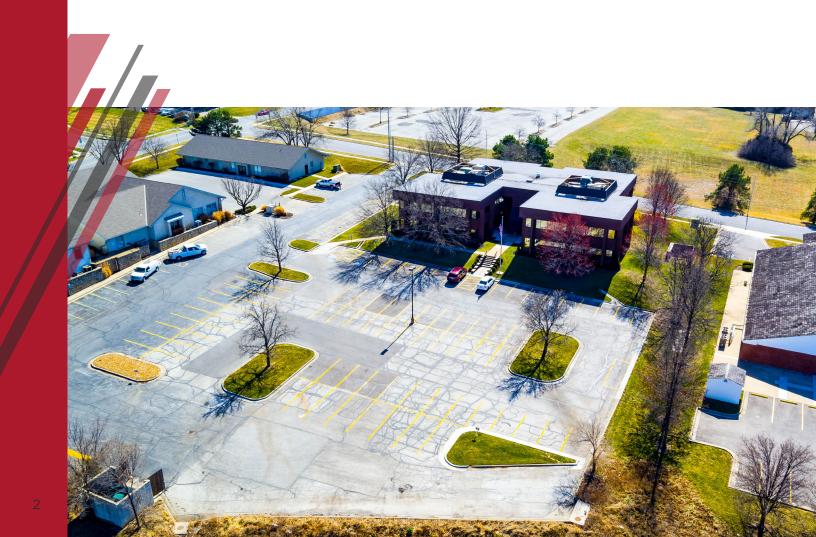

# PROPERTY DETAILS

2 story office building 20,238 SF (18,869 RSF)

Total Land Area: 1.41 acres

• Year Built: 1983

Construction: Brick/steel

Parking: 70 parking spaces