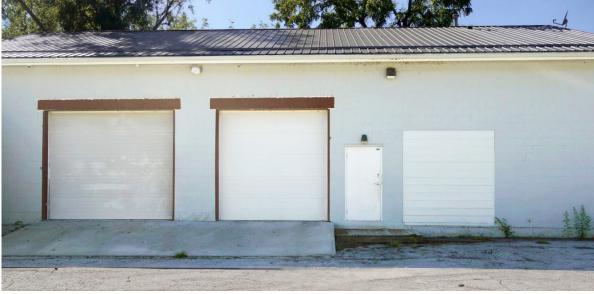

**FOR SALE** 

## 201 E Walnut Street

Grain Valley, MO





7,600 SF Maintenance/Service Building For Sale Sale Price Reduced: \$695,000

### **Property Highlights**

- 800 SF office/break room/restrooms
- 5 Drive-in doors multiple bays:
  - » 2 10' x 12'
  - » 3 10' x 10'
- 1986 Construction
- · 100% Air conditioned maintenance building
- Floor Drains
- 1/2 mile to I-70 via Main Street

#### Alec Blackwell, SIOR

Director +1 816 412 0242 alec.blackwell@cushwake.com

4600 Madison Avenue, Suite 800 Kansas City, MO 64112 Main +1 816 221 2200 Fax +1 816 842 2798

cushmanwakefield.com

### FOR SALE

# 201 E Walnut Street

Grain Valley, MO

### **Photos**







### FOR SALE

# 201 E Walnut Street

Grain Valley, MO

### **Location Aerial**