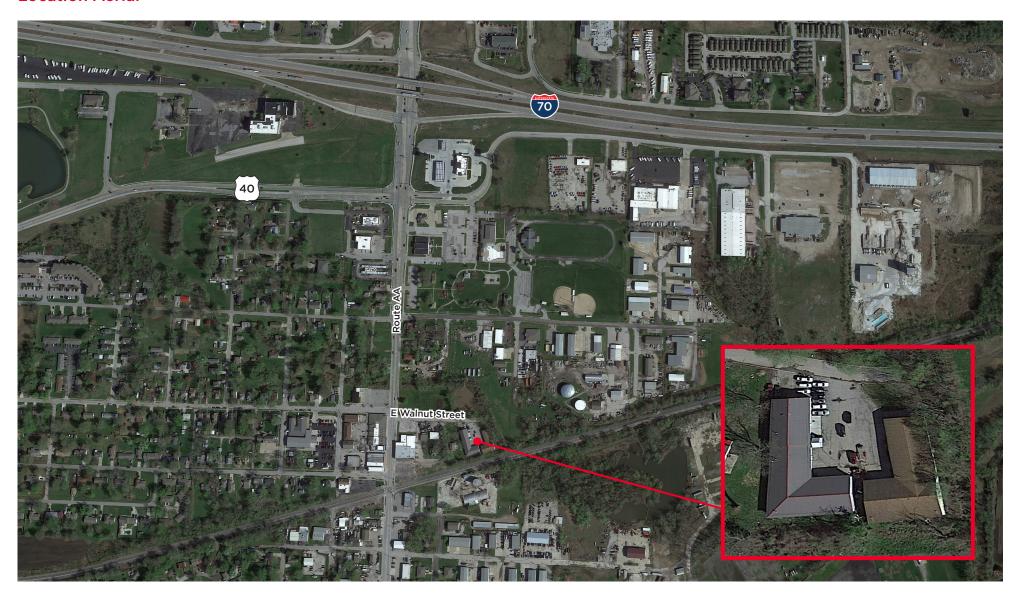

**FOR SALE** 

## 201 E Walnut Street

Grain Valley, MO





7,600 SF Maintenance/Service Building For Sale Sale Price Reduced: \$695,000

### **Property Highlights**

- 800 SF office/break room/restrooms
- 5 Drive-in doors multiple bays:
  - » 2 10' x 12'
  - » 3 10' x 10'
- 1986 Construction
- · 100% Air conditioned maintenance building
- Floor Drains
- 1/2 mile to I-70 via Main Street

#### Alec Blackwell, SIOR

Director +1 816 412 0242 alec.blackwell@cushwake.com

4600 Madison Avenue, Suite 800 Kansas City, MO 64112 Main +1 816 221 2200 Fax +1 816 842 2798

cushmanwakefield.com

### FOR SALE

# 201 E Walnut Street

Grain Valley, MO

### **Photos**







### FOR SALE

# 201 E Walnut Street

Grain Valley, MO

### **Location Aerial**