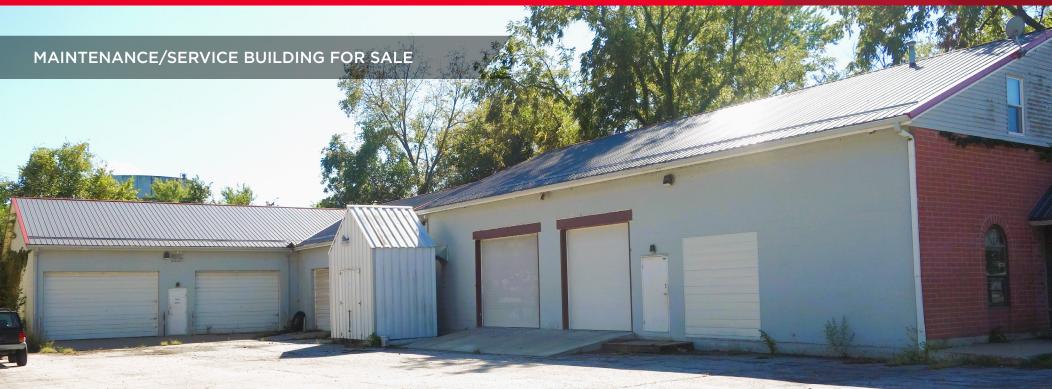

**FOR SALE** 

## 201 E Walnut Street

Grain Valley, MO

7,600 SF Maintenance/Service Building For Sale Sale Price Reduced: \$695,000

### **Property Highlights**

- 800 SF office/break room/restrooms
- 5 Drive-in doors multiple bays:
  - » 2 10' x 12'
  - » 3 10' x 10'
- 1986 Construction
- · 100% Air conditioned maintenance building
- Floor Drains
- 1/2 mile to I-70 via Main Street