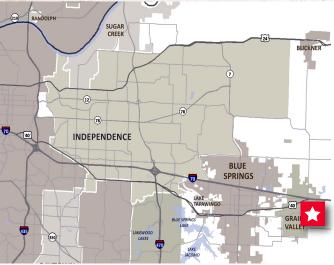

**FOR SALE** 

## 201 E Walnut Street

Grain Valley, MO





7,600 SF Maintenance/Service Building For Sale Sale Price Reduced: \$695,000

### **Property Highlights**

- 800 SF office/break room/restrooms
- 5 Drive-in doors multiple bays:
  - » 2 10' x 12'
  - » 3 10' x 10'
- 1986 Construction
- · 100% Air conditioned maintenance building
- Floor Drains
- 1/2 mile to I-70 via Main Street

#### Alec Blackwell, SIOR

Director +1 816 412 0242 alec.blackwell@cushwake.com

4600 Madison Avenue, Suite 800 Kansas City, MO 64112 Main +1 816 221 2200 Fax +1 816 842 2798

cushmanwakefield.com

### FOR SALE

# 201 E Walnut Street

Grain Valley, MO

### **Photos**







### FOR SALE

# 201 E Walnut Street

Grain Valley, MO

### **Location Aerial**