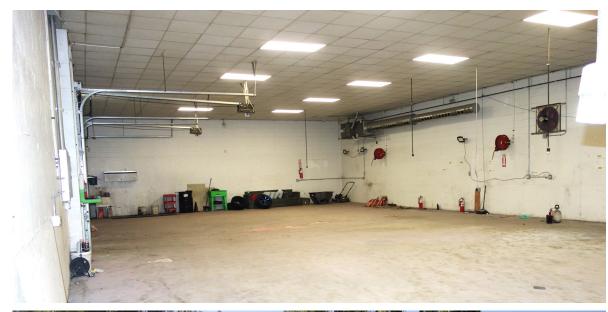

**FOR SALE** 

## 201 E Walnut Street

Grain Valley, MO





7,600 SF Maintenance/Service Building For Sale Sale Price Reduced: \$695,000

### **Property Highlights**

- 800 SF office/break room/restrooms
- 5 Drive-in doors multiple bays:
  - » 2 10' x 12'
  - » 3 10' x 10'
- 1986 Construction
- · 100% Air conditioned maintenance building
- Floor Drains
- 1/2 mile to I-70 via Main Street

#### Alec Blackwell, SIOR

Director +1 816 412 0242 alec.blackwell@cushwake.com

4600 Madison Avenue, Suite 800 Kansas City, MO 64112 Main +1 816 221 2200 Fax +1 816 842 2798

cushmanwakefield.com

### FOR SALE

# 201 E Walnut Street

Grain Valley, MO

### **Photos**







### FOR SALE

# 201 E Walnut Street

Grain Valley, MO

### **Location Aerial**