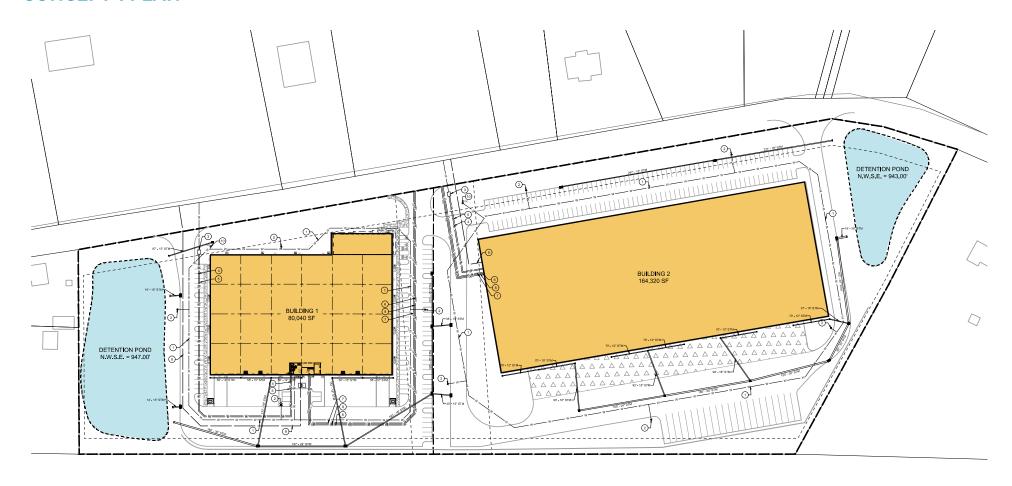

TRIAL LAND FOR SALE/LEASE/BTS

18.26± ACRES

- Industrial land BTS opportunity
- Located in Boone County
- Zoned I-1 Industrial
- Perfect for Distribution, Assembly and Light Manufacturing
- Walton is located just 30 minutes south of the Cincinnati Northern Kentucky International Airport

For more information, contact:

JEFF BENDER, SIOR, CCIM Executive Vice Chair +1 859 653 1346 jeff.bender@cushwake.com

DAVE KELLY, CCIM Managing Director +1 513 763 3009 dave.kelly@cushwake.com **SEATTLE STEIN** Director

+1 513 763 3027 seattle.stein@cushwake.com 201 E. Fourth Street, Suite 1800 Cincinnati, OH 45202 main +1 513 421 4884 fax +1 513 421 1215 cushmanwakefield.com

CUSHMAN & WAKEFIELD

WALTON, KY 41094

### **AREA SITE PLAN**



CUSHMAN & WAKEFIELD

WALTON, KY 41094

### **CONCEPT 1 PLAN**



CUSHMAN & WAKEFIELD

WALTON, KY 41094

### **CONCEPT 2 PLAN**



CUSHMAN & WAKEFIELD

WALTON, KY 41094

#### **CONCEPT 3 PLAN**



WALTON, KY 41094



#### MARKET OVERVIEW



Located in the largest bend of the Ohio River, a few miles downstream from Cincinnati, Ohio, Boone County is the northernmost county in Kentucky. For forty-two miles the Ohio River bounds the county on the north and west. There are three cities incorporated in the county including the City of Florence, the City of Union and the City of Walton. Three interstate systems service Boone, including I-75, I-71 and I-275, as well as the Greater Cincinnati-Northern Kentucky International Airport (CVG). One of the fastest growing counties in the state for more than a decade. Boone County is the fourth largest county in the Co