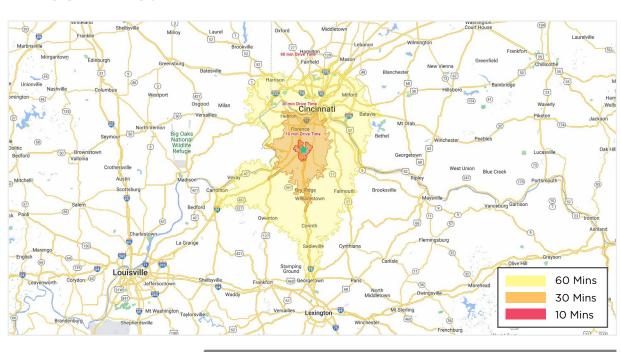

#### MARKET OVERVIEW

Located in the largest bend of the Ohio River, a few miles downstream from Cincinnati, Ohio, Boone County is the northernmost county in Kentucky. For forty-two miles the Ohio River bounds the county on the north and west. There are three cities incorporated in the county including the City of Florence, the City of Union and the City of Walton. Three interstate systems service Boone, including I-75, I-71 and I-275, as well as the Greater Cincinnati-Northern Kentucky International Airport (CVG). One of the fastest growing counties in the state for more than a decade. Boone County is the fourth largest county in the Commonwealth of Kentucky with a population of 126,413. Boone County is blessed with natural beauty, a rich history, a strong economy, visionary leadership and wonderful people.