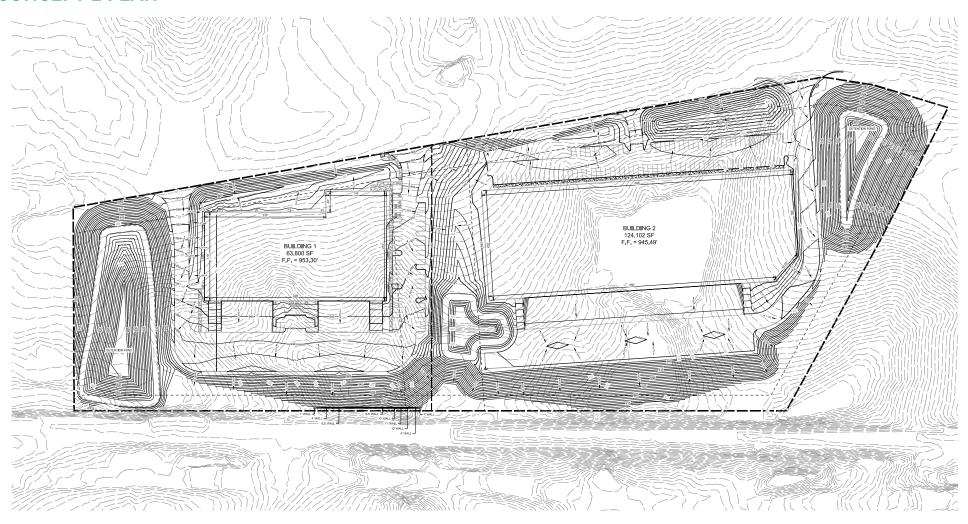

S opportunity
- Located in Boone County
- Zoned I-1 Industrial
- Perfect for Distribution, Assembly and Light Manufacturing
- Walton is located just 30 minutes south of the Cincinnati Northern Kentucky International Airport

For more information, contact:

JEFF BENDER, SIOR, CCIM Executive Vice Chair +1 859 653 1346 jeff.bender@cushwake.com

DAVE KELLY, CCIM Managing Director +1 513 763 3009 dave.kelly@cushwake.com **SEATTLE STEIN** Director

+1 513 763 3027 seattle.stein@cushwake.com 201 E. Fourth Street, Suite 1800 Cincinnati, OH 45202 main +1 513 421 4884 fax +1 513 421 1215 cushmanwakefield.com

CUSHMAN & WAKEFIELD

WALTON, KY 41094

### **AREA SITE PLAN**



CUSHMAN & WAKEFIELD

WALTON, KY 41094

### **CONCEPT 1 PLAN**



CUSHMAN & WAKEFIELD

WALTON, KY 41094

### **CONCEPT 2 PLAN**



CUSHMAN & WAKEFIELD

WALTON, KY 41094

#### **CONCEPT 3 PLAN**



WALTON, KY 41094



#### MARKET OVERVIEW



Located in the largest bend of the Ohio River, a few miles downstream from Cincinnati, Ohio, Boone County is the northernmost county in Kentucky. For forty-two miles the Ohio River bounds the county on the north and west. There are three cities incorporated in the county including the City of Florence, the City of Union and the City of Walton. Three interstate systems service Boone, including I-75, I-71 and I-275, as well as the Greater Cincinnati-Northern Kentucky International Airport (CVG). One of the fastest growing counties in the state for more than a decade. Boone County is the fourth largest county in the Commonwealth of Kentucky with a population of 126,413. Boone County