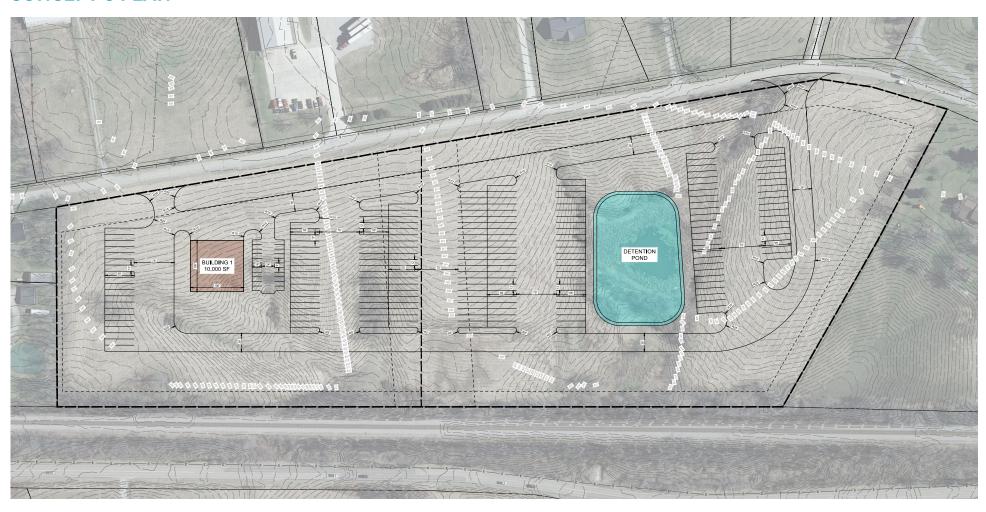

erfect for Distribution, Assembly and Light Manufacturing
- Walton is located just 30 minutes south of the Cincinnati Northern Kentucky International Airport

For more information, contact:

JEFF BENDER, SIOR, CCIM Executive Vice Chair +1 859 653 1346 jeff.bender@cushwake.com

DAVE KELLY, CCIM Managing Director +1 513 763 3009 dave.kelly@cushwake.com **SEATTLE STEIN** Director

+1 513 763 3027 seattle.stein@cushwake.com 201 E. Fourth Street, Suite 1800 Cincinnati, OH 45202 main +1 513 421 4884 fax +1 513 421 1215 cushmanwakefield.com

CUSHMAN & WAKEFIELD

WALTON, KY 41094

### **AREA SITE PLAN**



CUSHMAN & WAKEFIELD

WALTON, KY 41094

### **CONCEPT 1 PLAN**



CUSHMAN & WAKEFIELD

WALTON, KY 41094

### **CONCEPT 2 PLAN**



CUSHMAN & WAKEFIELD

WALTON, KY 41094

#### **CONCEPT 3 PLAN**



WALTON, KY 41094



#### MARKET OVERVIEW



Located in the largest bend of the Ohio River, a few miles downstream from Cincinnati, Ohio, Boone County is the northernmost county in Kentucky. For forty-two miles the Ohio River bounds the county on the north and west. There are three cities incorporated in the county including the City of Florence, the City of Union and the City of Walton. Three interstate systems service Boone, including I-75, I-71 and I-275, as well as the Greater Cincinnati-Northern Kentucky International Airport (CVG). One of the fastest growing counties in the state for more than a decade. Boone County is the fourth largest county in the Commonwealth of Kentucky with a population of 126,413. Boone County is blessed with natural beauty, a rich history, a strong economy,