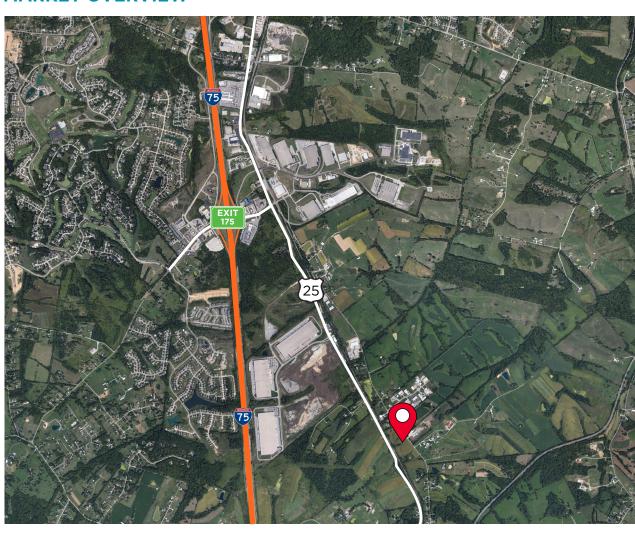

Manufacturing
- Walton is located just 30 minutes south of the Cincinnati Northern Kentucky International Airport

For more information, contact:

JEFF BENDER, SIOR, CCIM Executive Vice Chair +1 859 653 1346 jeff.bender@cushwake.com

DAVE KELLY, CCIM Managing Director +1 513 763 3009 dave.kelly@cushwake.com **SEATTLE STEIN** Director

+1 513 763 3027 seattle.stein@cushwake.com 201 E. Fourth Street, Suite 1800 Cincinnati, OH 45202 main +1 513 421 4884 fax +1 513 421 1215 cushmanwakefield.com

CUSHMAN & WAKEFIELD

WALTON, KY 41094

### **AREA SITE PLAN**



CUSHMAN & WAKEFIELD

WALTON, KY 41094

### **CONCEPT 1 PLAN**



CUSHMAN & WAKEFIELD

WALTON, KY 41094

### **CONCEPT 2 PLAN**



CUSHMAN & WAKEFIELD

WALTON, KY 41094

#### **CONCEPT 3 PLAN**



WALTON, KY 41094



#### MARKET OVERVIEW



Located in the largest bend of the Ohio River, a few miles downstream from Cincinnati, Ohio, Boone County is the northernmost county in Kentucky. For forty-two miles the Ohio River bounds the county on the north and west. There are three cities incorporated in the county including the City of Florence, the City of Union and the City of Walton. Three interstate systems service Boone, including I-75, I-71 and I-275, as well as the Greater Cincinnati-Northern Kentucky International Airport (CVG). One of the fastest growing counties in the state for more than a decade. Boone County is the fourth largest county in the Commonwealth of Kentucky with a population of 126,413. Boone County is blessed with natural beauty, a rich history, a strong economy, visionary leadership and wonderful people.