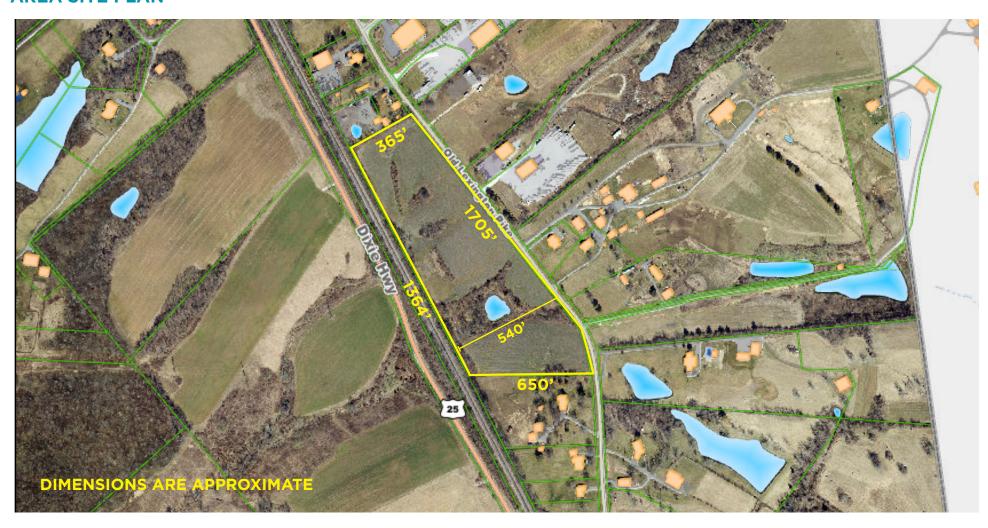

WALTON. KY 41094





### INDUSTRIAL LAND FOR SALE/LEASE/BTS

18.26± ACRES

- Industrial land BTS opportunity
- Located in Boone County
- Zoned I-1 Industrial
- Perfect for Distribution, Assembly and Light Manufacturing
- Walton is located just 30 minutes south of the Cincinnati Northern Kentucky International Airport

For more information, contact:

JEFF BENDER, SIOR, CCIM Executive Vice Chair +1 859 653 1346 jeff.bender@cushwake.com

DAVE KELLY, CCIM Managing Director +1 513 763 3009 dave.kelly@cushwake.com **SEATTLE STEIN** Director

+1 513 763 3027 seattle.stein@cushwake.com 201 E. Fourth Street, Suite 1800 Cincinnati, OH 45202 main +1 513 421 4884 fax +1 513 421 1215 cushmanwakefield.com

CUSHMAN & WAKEFIELD

WALTON, KY 41094

### **AREA SITE PLAN**



CUSHMAN & WAKEFIELD

WALTON, KY 41094

### **CONCEPT 1 PLAN**



CUSHMAN & WAKEFIELD

WALTON, KY 41094

### **CONCEPT 2 PLAN**



CUSHMAN & WAKEFIELD

WALTON, KY 41094

#### **CONCEPT 3 PLAN**



WALTON, KY 41094



#### MARKET OVERVIEW



Located in the largest bend of the Ohio River, a few miles downstream from Cincinnati, Ohio, Boone County is the northernmost county in Kentucky. For forty-two miles the Ohio River bounds the county on the north and west. There are three cities incorporated in the county including the City of Florence, the City of Union and the City of Walton. Three interstate systems service Boone, including I-75, I-71 and I-275, as well as the Greater Cincinnati-Northern Kentucky International Airport (CVG). One of the fastest growing counties in the state for more t