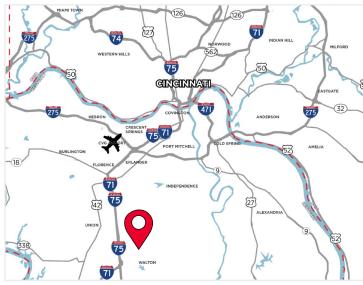

nty is the fourth largest county in the Commonwealth of Kentucky with a population of 126,413. Boone County is blessed with natural beauty, a rich history, a strong economy, visionary leadership and wonderful people.

WALTON, KY 41094



### **DEMOGRAPHICS**





### NEIGHBORHOOD DEMOGRAPHICS

|          |            | (\$)                        | ŤŤ                        |
|----------|------------|-----------------------------|---------------------------|
|          | POPULATION | AVERAGE<br>HOUSEHOLD INCOME | LABOR FORCE<br>POPULATION |
| 3 Mile   | 12,382     | \$104,175                   | 9,450                     |
| 5 Miles  | 52,042     | 106,558                     | 39,581                    |
| 10 Miles | 203,112    | \$93,305                    | 157,380                   |