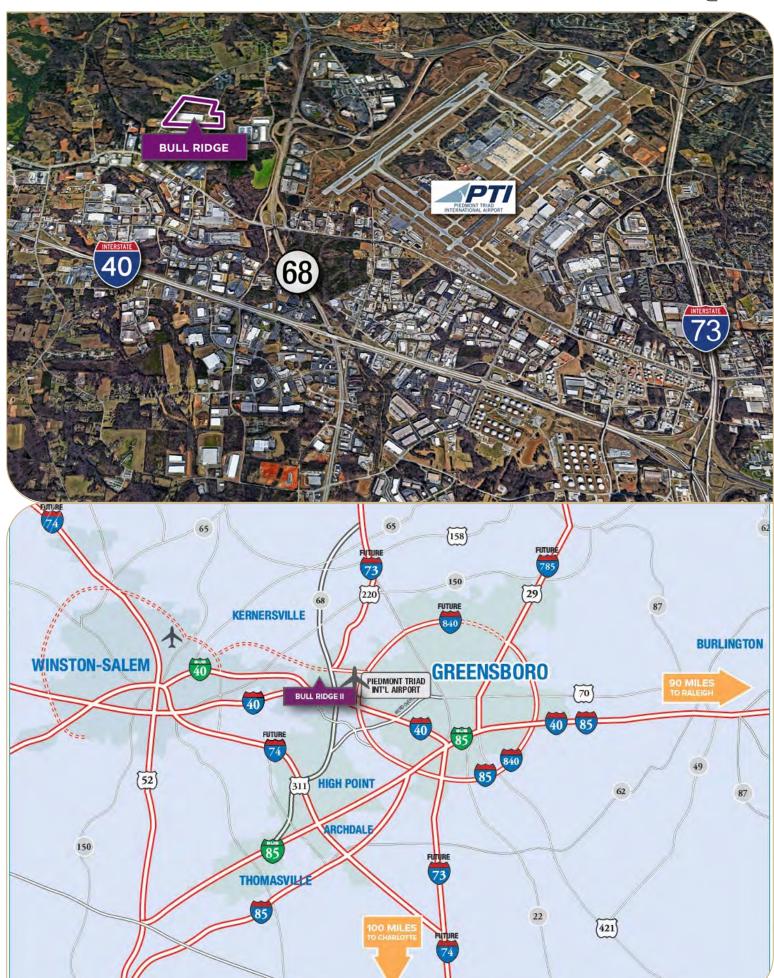

## Anticipated Delivery: June 2023

Bull Ridge II offers 70,000-280,800 sf in a modern industrial building with easy access to I-40, Hwy 68, I-73 & I-85.

| Bull Ridge II | 1160 Pleasant Ridge Road, Greensboro, NC 27409 | Owned and Operated by |
|---------------|------------------------------------------------|-----------------------|
|               |                                                |                       |
|               | BULL RIDGE                                     |                       |
| C             | CLASS A LIGHT INDUSTRIAL PA                    | RK                    |
|               |                                                |                       |
|               |                                                |                       |