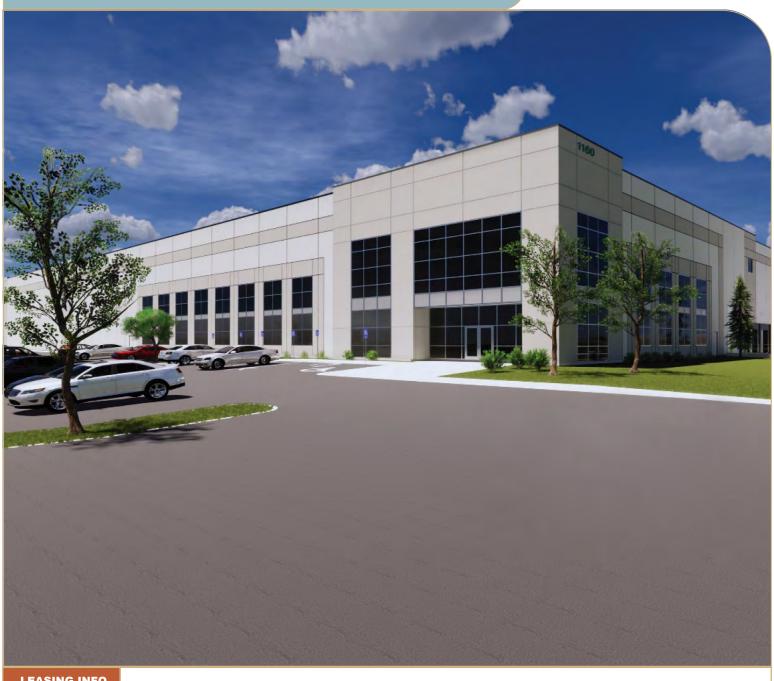

## Bull Ridge II

1160 Pleasant Ridge Road, Greensboro, NC 27409

± 280,800 SF Available

LEASING INFO & CONTACT

Ryan Conboy, SIOR Bobby Finch (336) 812-3832 / ryan.conboy@cushwake.com (336) 812-3303 / bobby.finch@cushwake.com

## Anticipated Delivery: June 2023

Bull Ridge II offers 70,000-280,800 sf in a modern industrial building with easy access to I-40, Hwy 68, I-73 & I-85.

| Bull Ridge II | 1160 Pleasant Ridge Road, Greensboro, NC 27409 | Owned and Operated by |
|---------------|------------------------------------------------|-----------------------|
|               |                                                |                       |
|               | BULL RIDGE                                     |                       |
| C             | CLASS A LIGHT INDUSTRIAL PA                    | RK                    |
|               |                                                |                       |
|               |                                                |                       |