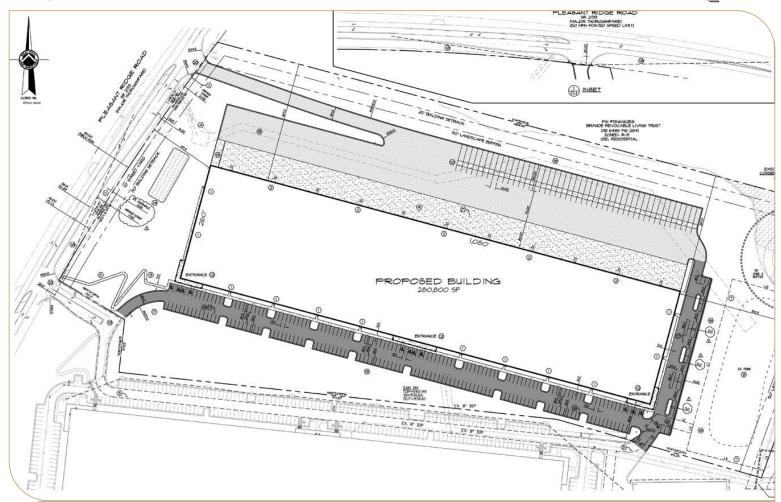

| Building Size:              | 280,800 SF                                   |  |
|-----------------------------|----------------------------------------------|--|
| Office Space:               | Per Tenant's Specs                           |  |
| Clear Height:               | 36' Clear                                    |  |
| Site:                       | 23.62 Acres                                  |  |
| Construction Type:          | Concrete tilt-up                             |  |
| Roofing:                    | R-20 Insulation -<br>60 mil TPO membrane     |  |
| <b>Building Dimensions:</b> | 260' x 1,080'                                |  |
| Column Spacing:             | 50' x 54' - with<br>60' speed bay            |  |
| Floor:                      | Slab on Grade - 7"<br>unreinforced 4,000 PSI |  |
| HVAC:                       | Gas fired unit heaters                       |  |

| Dock Doors:        | Sixty-five (65) each 9' x 10'                                   |  |
|--------------------|-----------------------------------------------------------------|--|
| Drive-In Doors:    | Two (2) each 9' x 10'                                           |  |
| Dock Equipment:    | 40,000 lb. mechanical dock levelers at every other dock opening |  |
| Truck Court Depth: | 130'                                                            |  |
| Trailer Parking:   | 46 trailer storage                                              |  |
| Auto Parking:      | 200 Parking spaces                                              |  |
| Electrical:        | 2,000 amp panel; ability to upgrade service per tenant specs    |  |
| Lights:            | LED (one light per bay)                                         |  |
| Fire Protection:   | K-17 ESFR<br>Sprinkler System                                   |  |
|                    |                                                                 |  |