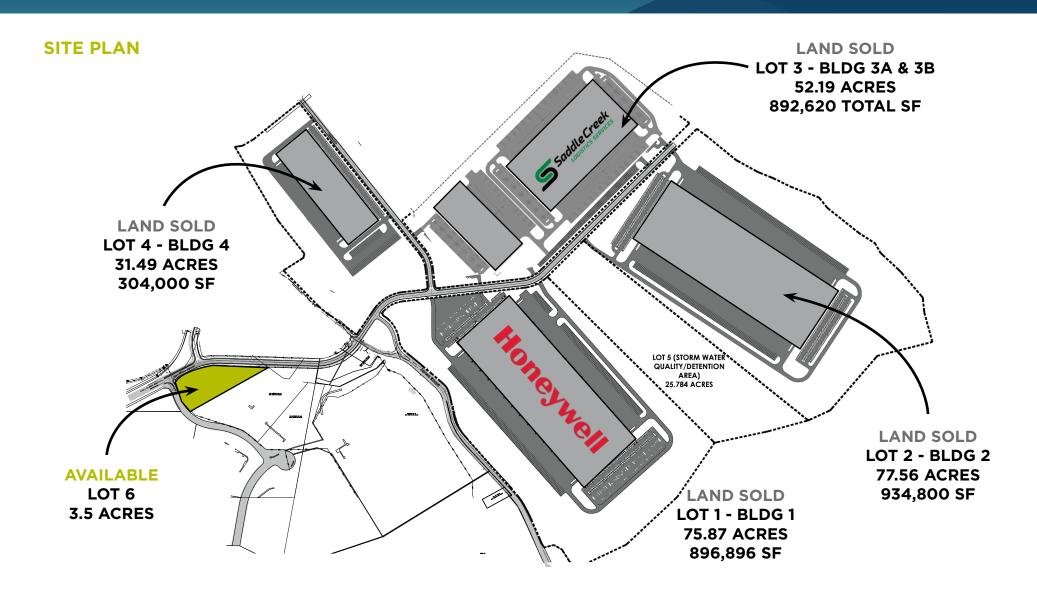

# LP 75 - LOT #6

## LAND AVAILABLE

3.5± ACRES

- Located in Walton, KY, Boone County
- Zoned: I-1 Light Industrial
- All Utilities Available
- Perfect for Office/Warehouse, Fullfillment, Advanced or Light Manufacturing
- Flat Topography
- In Place: TIF, Permits & Utilities
- Located in the Logistics Park 75 (LP 75) industrial park. A 272 master planned industrial park.
- Located East of I-75 & I-71 with ease of access via Exit 171.