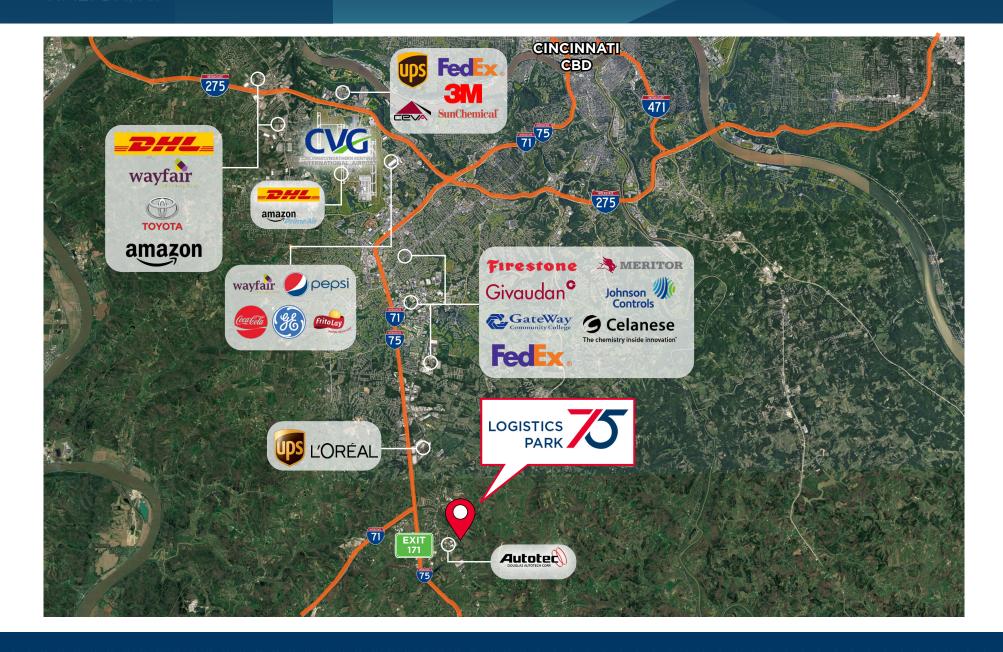

## LAND AVAILABLE

3.5± ACRES

- Located in Walton, KY, Boone County
- Zoned: I-1 Light Industrial
- All Utilities Available
- Perfect for Office/Warehouse, Fullfillment, Advanced or Light Manufacturing
- Flat Topography
- In Place: TIF, Permits & Utilities
- Located in the Logistics Park 75 (LP 75) industrial park. A 272 master planned industrial park.
- Located East of I-75 & I-71 with ease of access via Exit 171.