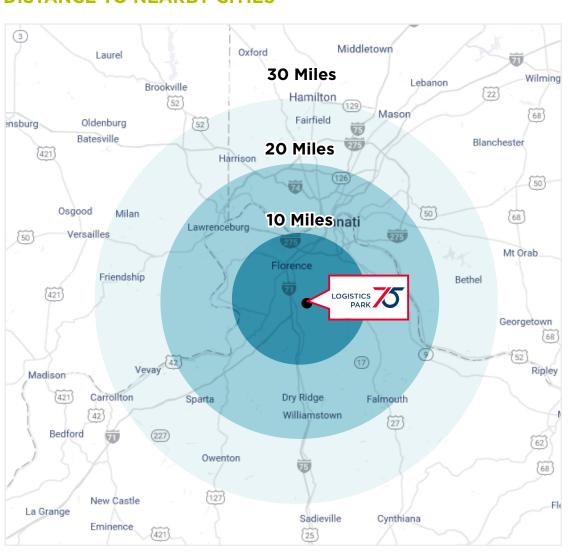

KY, Boone County
- Zoned: I-1 Light Industrial
- All Utilities Available
- Perfect for Office/Warehouse, Fullfillment, Advanced or Light Manufacturing
- Flat Topography
- In Place: TIF, Permits & Utilities
- Located in the Logistics Park 75 (LP 75) industrial park. A 272 master planned industrial park.
- Located East of I-75 & I-71 with ease of access via Exit 171.

PRICE: \$325,000

For more information, contact:

Jeffrey R. Bender, SIOR, CCIM Executive Vice Chair +1 859 653 1346 jeff.bender@cushwake.com Seattle Stein
Director
+1 513 763 3027
seattle.stein@cushwake.com

201 E. Fourth Street, Suite 1800 Cincinnati, OH 45202 main +1 513 421 4884 fax +1 513 421 1215 cushmanwakefield.com







### **CONCEPT PLAN A**





### **CONCEPT PLAN A REV**









### **DISTANCE TO NEARBY CITIES**



#### **IMPORTANT LINKS**

WHY CHOOSE KENTUCKY?