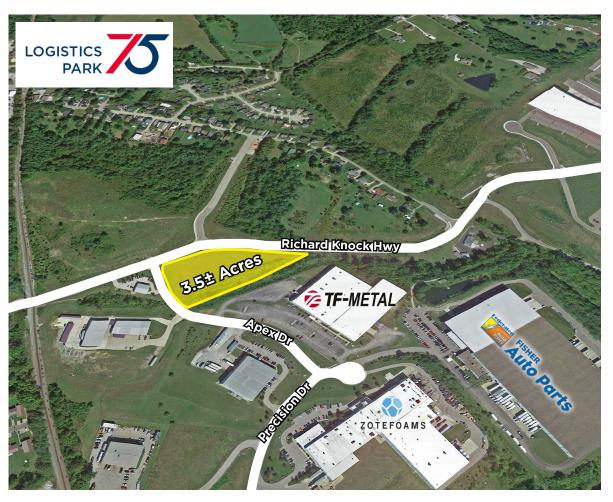

# LP 75 - LOT #6

## LAND AVAILABLE

3.5± ACRES

- Located in Walton, KY, Boone County
- Zoned: I-1 Light Industrial
- All Utilities Available
- Perfect for Office/Warehouse, Fullfillment, Advanced or Light Manufacturing
- Flat Topography
- In Place: TIF, Permits & Utilities
- Located in the Logistics Park 75 (LP 75) industrial park. A 272 master planned industrial park.
- Located East of I-75 & I-71 with ease of access via Exit 171.