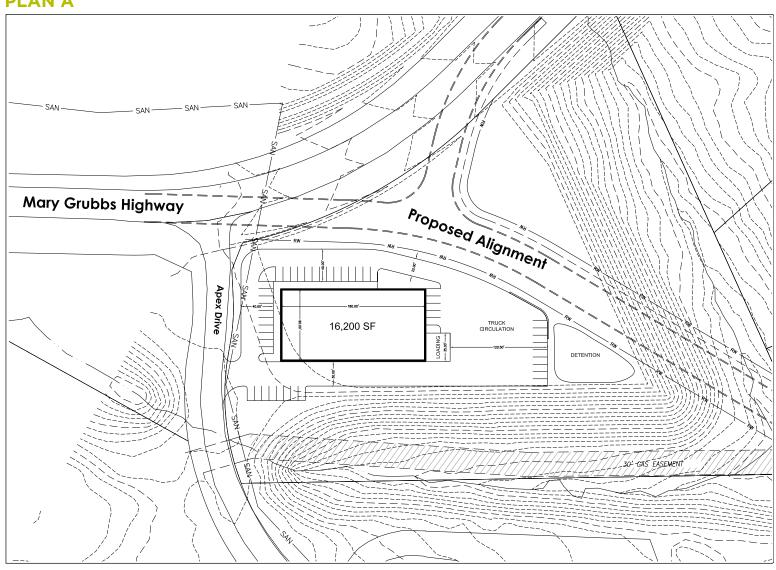

# LP 75 - LOT #6





## LAND AVAILABLE

3.5± ACRES

- Located in Walton, KY, Boone County
- Zoned: I-1 Light Industrial
- All Utilities Available
- Perfect for Office/Warehouse, Fullfillment, Advanced or Light Manufacturing
- Flat Topography
- In Place: TIF, Permits & Utilities
- Located in the Logistics Park 75 (LP 75) industrial park. A 272 master planned industrial park.
- Located East of I-75 & I-71 with ease of access via Exit 171.

PRICE: \$325,000

For more information, contact:

Jeffrey R. Bender, SIOR, CCIM Executive Vice Chair +1 859 653 1346 jeff.bender@cushwake.com Seattle Stein
Director
+1 513 763 3027
seattle.stein@cushwake.com

201 E. Fourth Street, Suite 1800 Cincinnati, OH 45202 main +1 513 421 4884 fax +1 513 421 1215 cushmanwakefield.com







### **CONCEPT PLAN A**





### **CONCEPT PLAN A REV**









### **DISTANCE TO NEARBY CITIES**



#### **IMPORTANT LINKS**

WHY CHOOSE KENTUCKY?