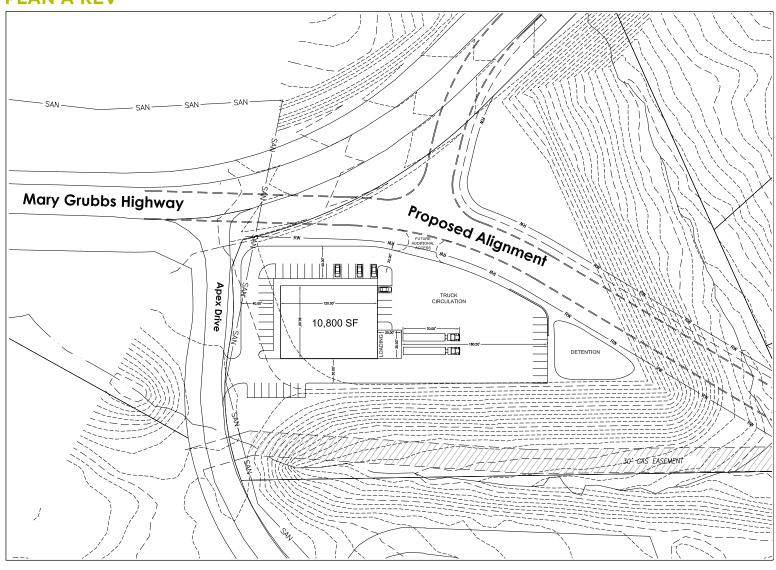

VAILABLE

3.5± ACRES

- Located in Walton, KY, Boone County
- Zoned: I-1 Light Industrial
- All Utilities Available
- Perfect for Office/Warehouse, Fullfillment, Advanced or Light Manufacturing
- Flat Topography
- In Place: TIF, Permits & Utilities
- Located in the Logistics Park 75 (LP 75) industrial park. A 272 master planned industrial park.
- Located East of I-75 & I-71 with ease of access via Exit 171.

PRICE: \$325,000

For more information, contact:

Jeffrey R. Bender, SIOR, CCIM Executive Vice Chair +1 859 653 1346 jeff.bender@cushwake.com Seattle Stein
Director
+1 513 763 3027
seattle.stein@cushwake.com

201 E. Fourth Street, Suite 1800 Cincinnati, OH 45202 main +1 513 421 4884 fax +1 513 421 1215 cushmanwakefield.com







### **CONCEPT PLAN A**





### **CONCEPT PLAN A REV**









### **DISTANCE TO NEARBY CITIES**



#### **IMPORTANT LINKS**

WHY CHOOSE KENTUCKY?