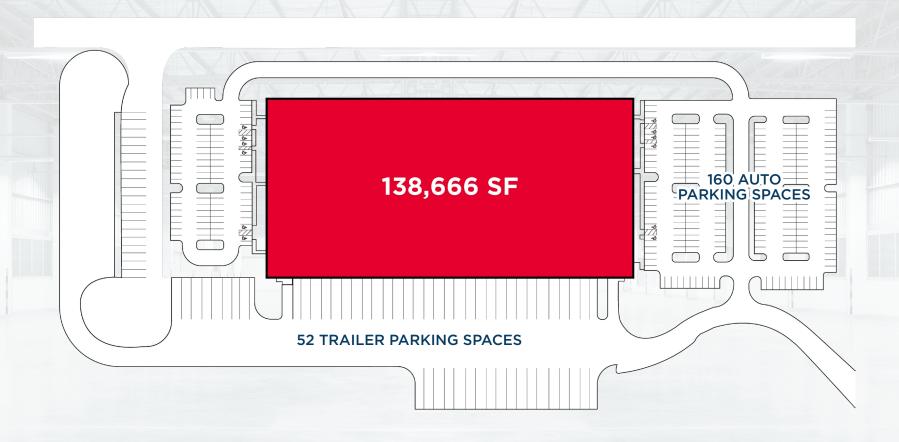

## **Property Features**

| Building Size:     | ±138,666 SF (Expandable up to ±180,000)                                          |
|--------------------|----------------------------------------------------------------------------------|
| Office Space:      | Build-To-Suit to Tenant Specs                                                    |
| Clear Height:      | 32'                                                                              |
| Site:              | 25.99 Acres                                                                      |
| Construction Type: | Tilt-Up Construction                                                             |
| Roof:              | 0.60 Mil TPO Membrane (20-Year<br>Warranty) Over R-25 Min. Insulation            |
| Bldg. Dimensions:  | 260' x 533'                                                                      |
| Column Spacing:    | 50' x 53'4" (60' Speed Bays)                                                     |
| Floor:             | 4000 PSI 6" Floor Slab                                                           |
| Dock Doors:        | Twenty Eight (28) - 9' X 10' w/Pit Levelers As Needed                            |
| Drive-In Doors:    | Two (2) - 12' X 14'                                                              |
| Trailer Parking:   | 52                                                                               |
| Auto Parking:      | 160 Auto Parking Spaces                                                          |
| Electrical:        | 2,000A                                                                           |
| Lights:            | LED                                                                              |
| Fire Protection:   | ESFR                                                                             |
| Utilities:         | Water & Sewer: City of Lexington<br>Power: United Electric<br>Gas: Lexington Gas |