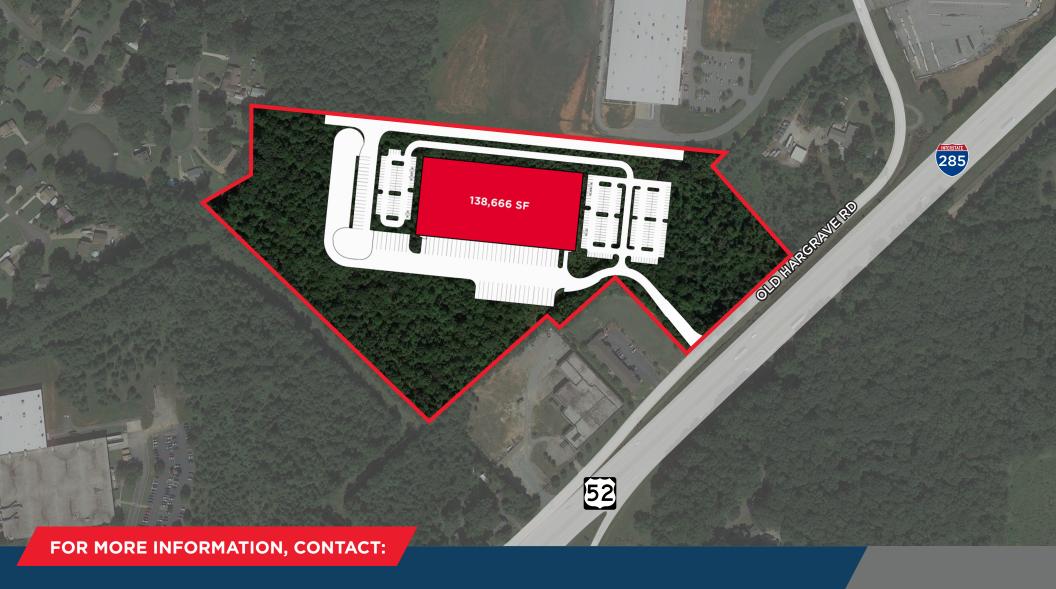

880 OLD HARGRAVE ROAD, LEXINGTON, NC 27295

880 OLD HARGRAVE ROAD, LEXINGTON, NC

**PRELIMINARY SITE PLAN** 

880 OLD HARGRAVE ROAD, LEXINGTON, NC

880 OLD HARGRAVE ROAD, LEXINGTON, NC

## **Property Features**

| Building Size:     | ±138,666 SF (Expandable up to ±180,000)                                          |
|--------------------|----------------------------------------------------------------------------------|
| Office Space:      | Build-To-Suit to Tenant Specs                                                    |
| Clear Height:      | 32'                                                                              |
| Site:              | 25.99 Acres                                                                      |
| Construction Type: | Tilt-Up Construction                                                             |
| Roof:              | 0.60 Mil TPO Membrane (20-Year<br>Warranty) Over R-25 Min. Insulation            |
| Bldg. Dimensions:  | 260' x 533'                                                                      |
| Column Spacing:    | 50' x 53'4" (60' Speed Bays)                                                     |
| Floor:             | 4000 PSI 6" Floor Slab                                                           |
| Dock Doors:        | Twenty Eight (28) - 9' X 10' w/Pit Levelers As Needed                            |
| Drive-In Doors:    | Two (2) - 12' X 14'                                                              |
| Trailer Parking:   | 52                                                                               |
| Auto Parking:      | 160 Auto Parking Spaces                                                          |
| Electrical:        | 2,000A                                                                           |
| Lights:            | LED                                                                              |
| Fire Protection:   | ESFR                                                                             |
| Utilities:         | Water & Sewer: City of Lexington<br>Power: United Electric<br>Gas: Lexington Gas |