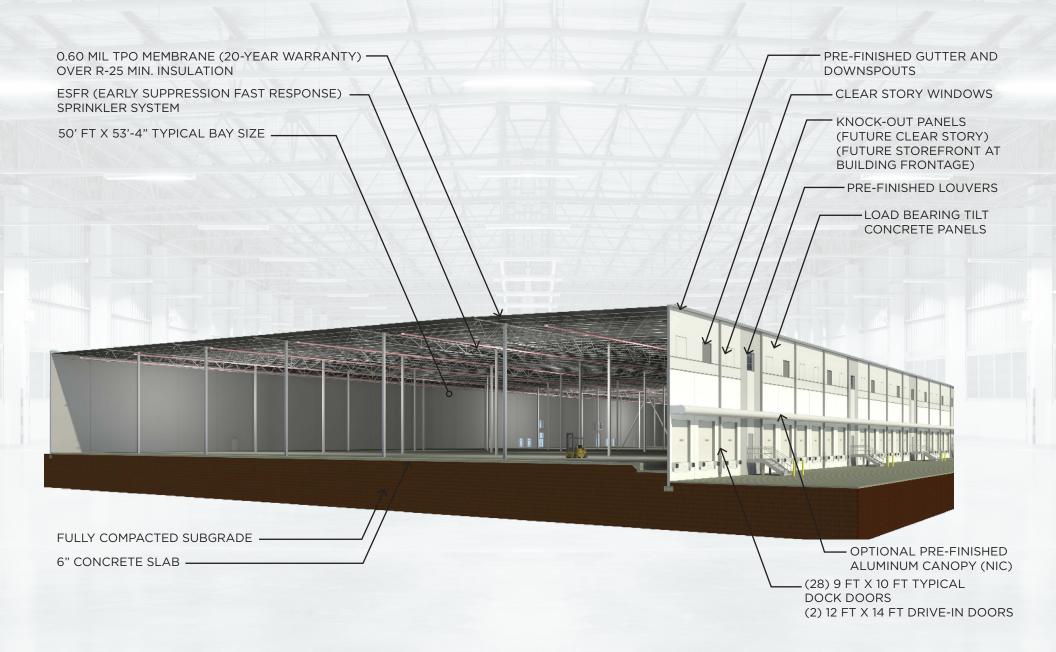

## **Property Features**

| Building Size:     | ±138,666 SF (Expandable up to ±180,000)                                          |
|--------------------|----------------------------------------------------------------------------------|
| Office Space:      | Build-To-Suit to Tenant Specs                                                    |
| Clear Height:      | 32'                                                                              |
| Site:              | 25.99 Acres                                                                      |
| Construction Type: | Tilt-Up Construction                                                             |
| Roof:              | 0.60 Mil TPO Membrane (20-Year<br>Warranty) Over R-25 Min. Insulation            |
| Bldg. Dimensions:  | 260' x 533'                                                                      |
| Column Spacing:    | 50' x 53'4" (60' Speed Bays)                                                     |
| Floor:             | 4000 PSI 6" Floor Slab                                                           |
| Dock Doors:        | Twenty Eight (28) - 9' X 10' w/Pit Levelers As Needed                            |
| Drive-In Doors:    | Two (2) - 12' X 14'                                                              |
| Trailer Parking:   | 52                                                                               |
| Auto Parking:      | 160 Auto Parking Spaces                                                          |
| Electrical:        | 2,000A                                                                           |
| Lights:            | LED                                                                              |
| Fire Protection:   | ESFR                                                                             |
| Utilities:         | Water & Sewer: City of Lexington<br>Power: United Electric<br>Gas: Lexington Gas |