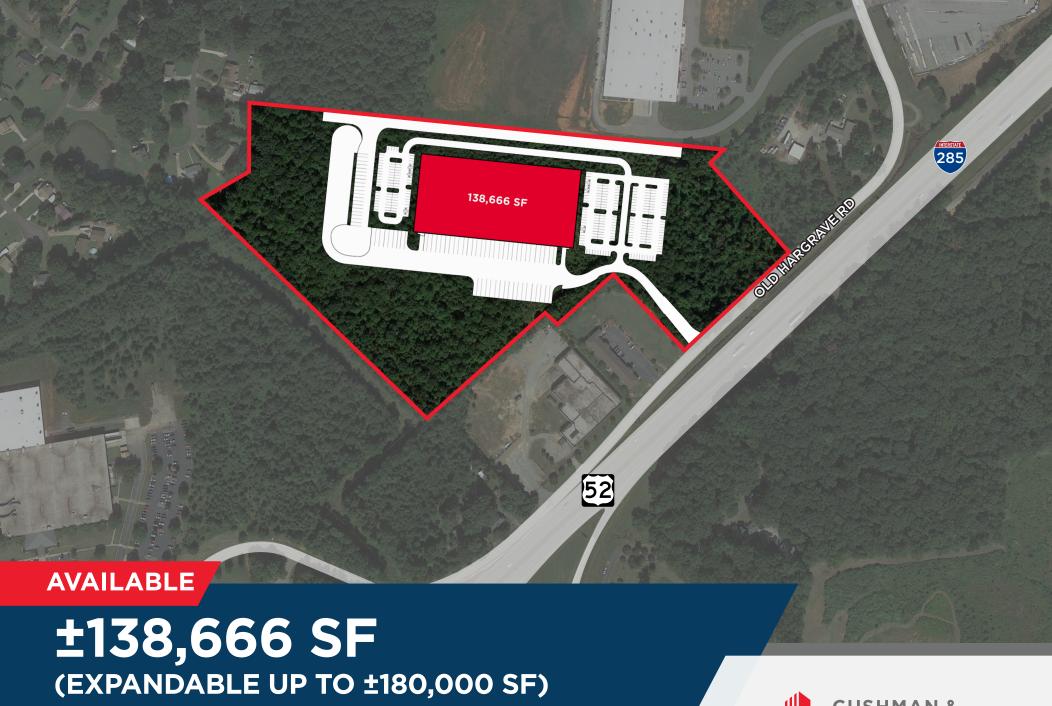

880 OLD HARGRAVE ROAD, LEXINGTON, NC 27295

880 OLD HARGRAVE ROAD, LEXINGTON, NC

**PRELIMINARY SITE PLAN** 

880 OLD HARGRAVE ROAD, LEXINGTON, NC

880 OLD HARGRAVE ROAD, LEXINGTON, NC

## **Property Features**

| Building Size:     | ±138,666 SF (Expandable up to ±180,000)                                          |
|--------------------|----------------------------------------------------------------------------------|
| Office Space:      | Build-To-Suit to Tenant Specs                                                    |
| Clear Height:      | 32'                                                                              |
| Site:              | 25.99 Acres                                                                      |
| Construction Type: | Tilt-Up Construction                                                             |
| Roof:              | 0.60 Mil TPO Membrane (20-Year<br>Warranty) Over R-25 Min. Insulation            |
| Bldg. Dimensions:  | 260' x 533'                                                                      |
| Column Spacing:    | 50' x 53'4" (60' Speed Bays)                                                     |
| Floor:             | 4000 PSI 6" Floor Slab                                                           |
| Dock Doors:        | Twenty Eight (28) - 9' X 10' w/Pit Levelers As Needed                            |
| Drive-In Doors:    | Two (2) - 12' X 14'                                                              |
| Trailer Parking:   | 52                                                                               |
| Auto Parking:      | 160 Auto Parking Spaces                                                          |
| Electrical:        | 2,000A                                                                           |
| Lights:            | LED                                                                              |
| Fire Protection:   | ESFR                                                                             |
| Utilities:         | Water & Sewer: City of Lexington<br>Power: United Electric<br>Gas: Lexington Gas |