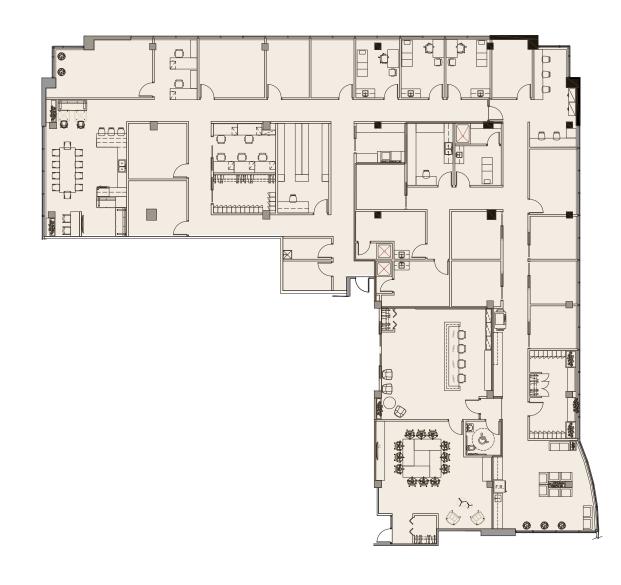

eal



3,000 residential units



Estimated to attract 10 million pedestrians/year



Hotels and Entertainment venues



3 km linear park. 200 m footbridge providing direct access to the Métro











# Accelerated

Strategically positioned at the crossroads of Highway 40 and Highway 15, 8000 Decarie offers easy access for commuters across Montreal. Amplified by an extensive public transportation network, the building offers an ideal location to complement the dynamic lifestyle of today's professionals.



5-minute walk to De La Savane metro station



Served by numerous bus routes



15 minutes to downtown Montreal



14 minutes to Montréal-Pierre Elliott Trudeau International Airport (YUL)



### Floor Plans



Suite 108 | 1,485 SF

VIRTUAL TOUR

Suite 310 | 9,163 SF

VIRTUAL TOUR





Suite 290 | 8,500 SF

FLOOR PLAN TO COME





## Floor plans

Suite 402 | 7,120 SF

VIRTUAL TOUR







# DECARIE

LLOYD COOPER, SIOR B.C.L., LL.B., MBA, MCR, ICD.D Executive Vice Chairman Chartered Real Estate Broker AEO + 1 514 841 3821 lloyd.cooper@cushwake.com

### **SEAN GREENSPOON**

Vice President Real Estate Broker + 1 514 841 3865 sean.greenspoon@cushwake.com

### DANIEL GOODMAN

Senior Associate Commercial Real Estate Broker + 1 514 373 2874 daniel.goodman@cushwake.com



Real Estate Agency 999 de Maisonneuve Blvd. W., Suite 1500 Montreal (Quebec) H3A 3L4 +1 514 841 5011 cushmanwakefield.com