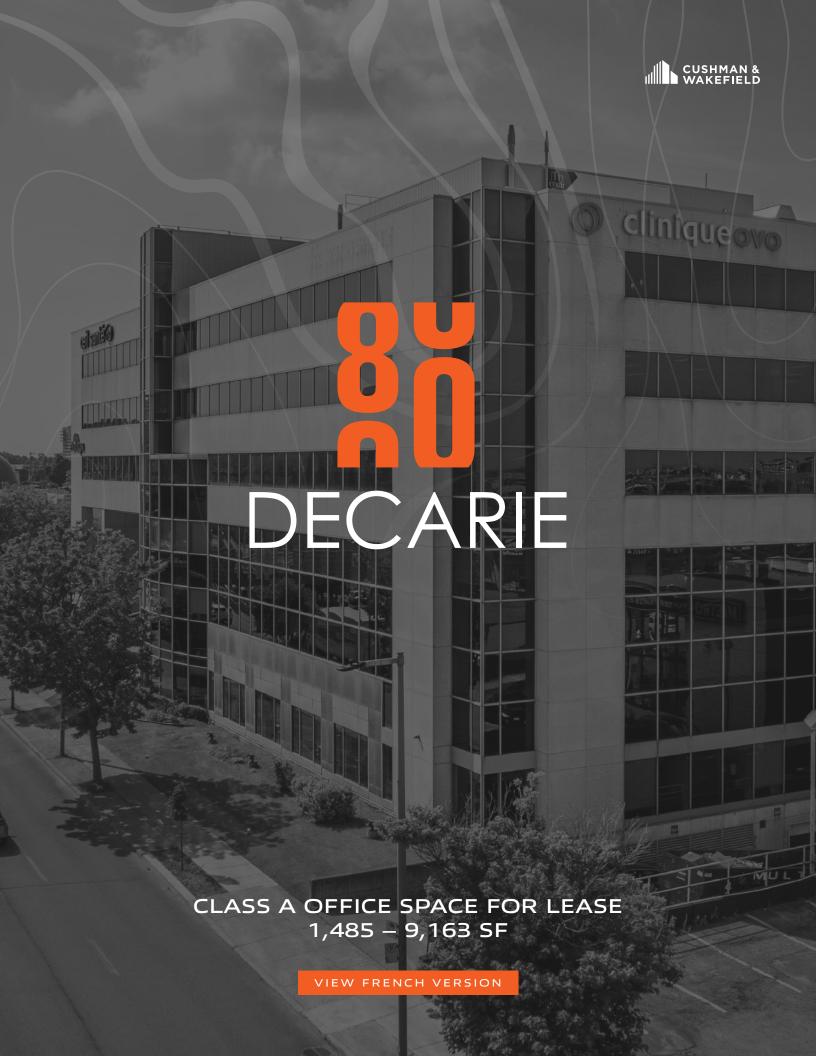

# Experience the Evolution

Experience the evolution of modern office convenience at 8000 Decarie. Located in Montreal's vibrant midtown district, this Class A office tower features flexible suites and exceptional connectivity. With seamless access to major highways, public transportation, and mere steps from the iconic new Royalmount district, 8000 Decarie stands as the ultimate destination for businesses seeking an unmatched tenant experience.

## Property Highlights

- 6 floors
- 134,615 SF
- 9,000 SF fully equipped medical center available for lease
- 187 indoor parking stalls
- 224 outdoor parking stalls
- Designated BOMA Silver

Pylon signage available