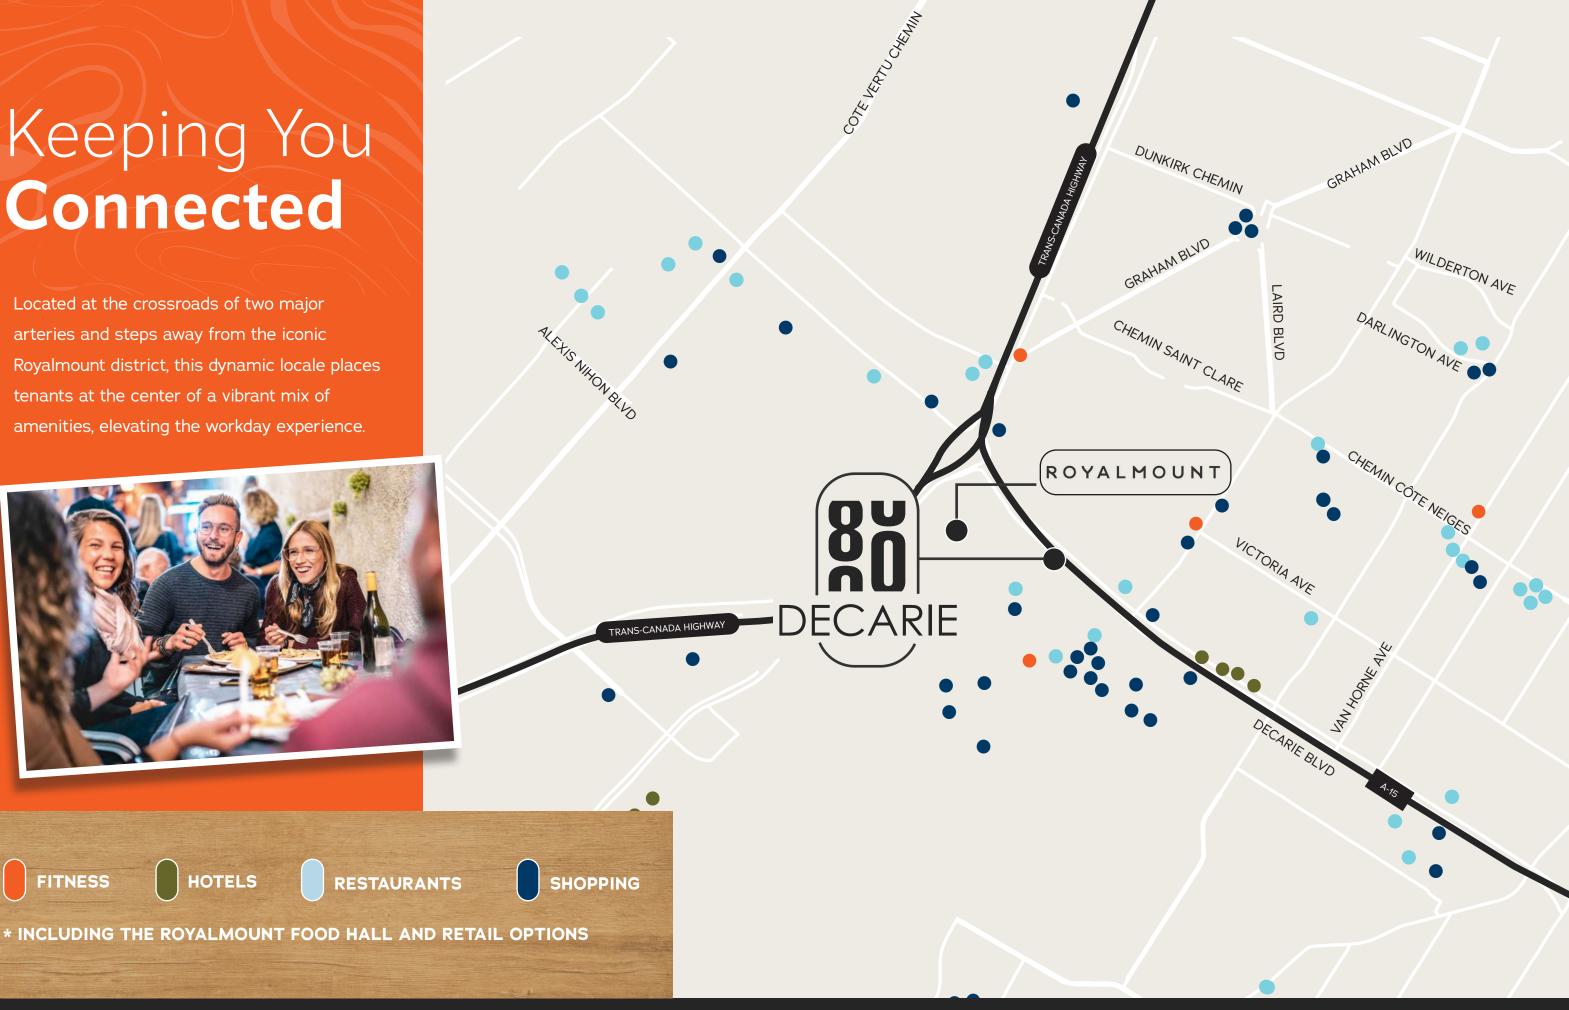

# Keeping You Connected

Located at the crossroads of two major arteries and steps away from the iconic Royalmount district, this dynamic locale places tenants at the center of a vibrant mix of amenities, elevating the workday experience.

# Accelerated

Strategically positioned at the crossroads of Highway 40 and Highway 15, 8000 Decarie offers easy access for commuters across Montreal. Amplified by an extensive public transportation network, the building offers an ideal location to complement the dynamic lifestyle of today's professionals.

5-minute walk to De La Savane metro station

Served by numerous bus routes

15 minutes to downtown Montreal

14 minutes to Montréal-Pierre Elliott Trudeau International Airport (YUL)