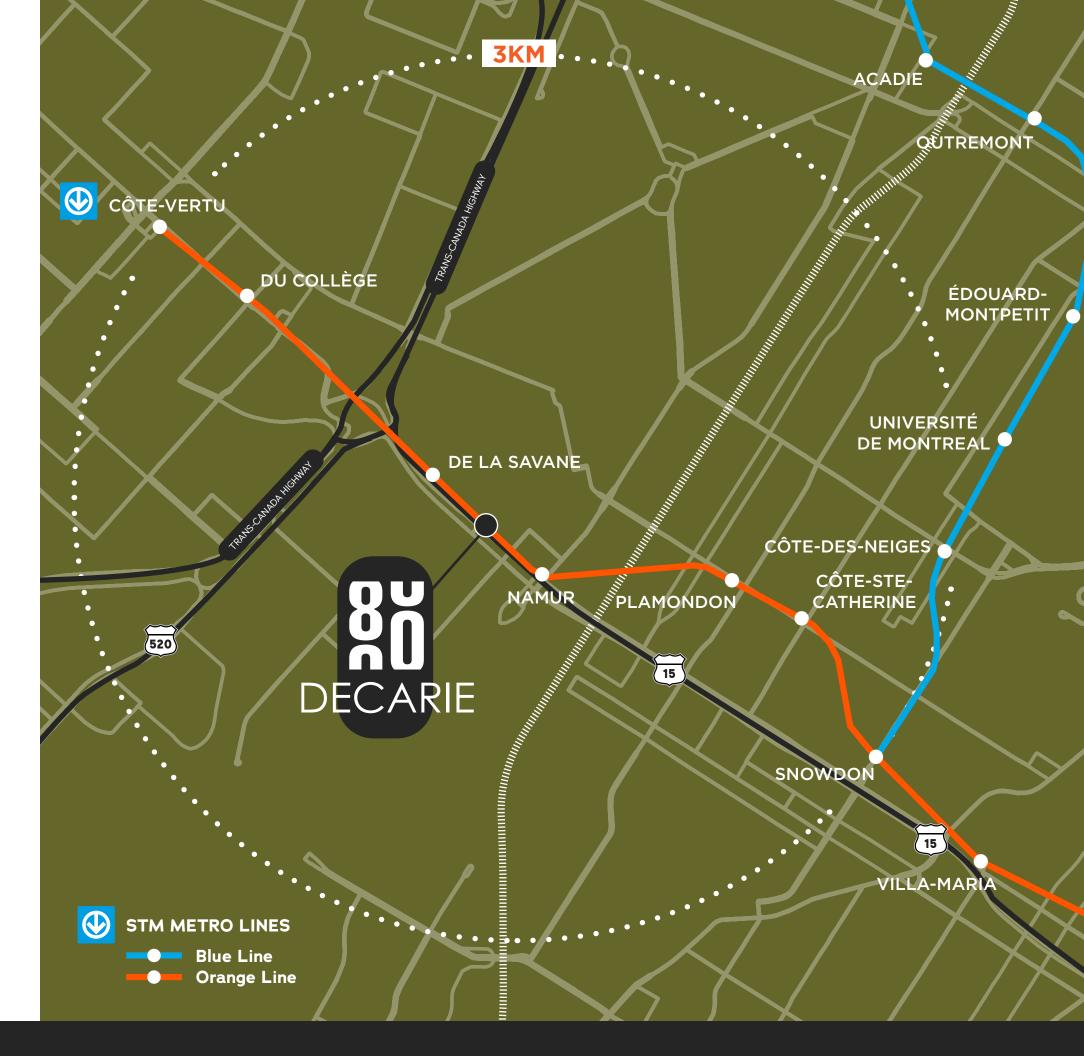

# Accelerated

Strategically positioned at the crossroads of Highway 40 and Highway 15, 8000 Decarie offers easy access for commuters across Montreal. Amplified by an extensive public transportation network, the building offers an ideal location to complement the dynamic lifestyle of today's professionals.

5-minute walk to De La Savane metro station

Served by numerous bus routes

15 minutes to downtown Montreal

14 minutes to Montréal-Pierre Elliott Trudeau International Airport (YUL)