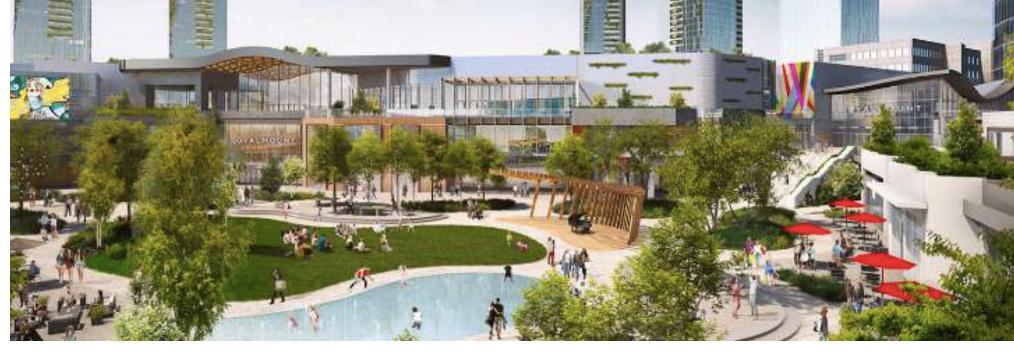

## A Midtown Game-Changer

Royalmount is a visionary, new development set to revolutionize midtown, boosting connectivity and transforming how people work, live and play. Featuring striking architectural design, cutting-edge amenities, and immersive attractions, Royalmount is set to become one of the city's most sought after destinations.

824,000 SF mega-mall and lifestyle complex

170 luxury retailers, 60+ restaurants

1.5 km cycling paths to downtown Montreal

3,000 residential units

Estimated to attract 10 million pedestrians/year

Hotels and Entertainment venues

3 km linear park. 200 m footbridge providing direct access to the Métro