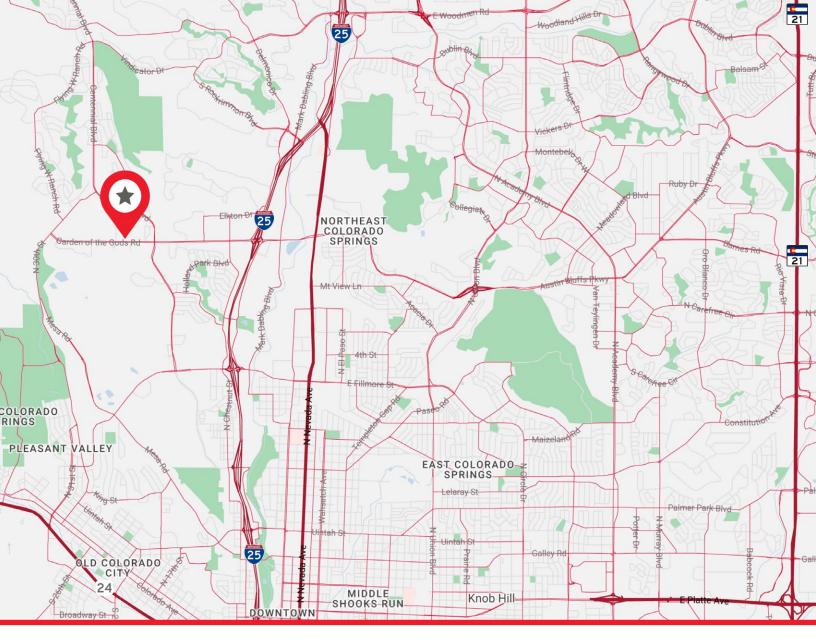

**PARCEL** 7323401098 CUSHMAN & WAKEFIELD

Colorado Springs Commercial

ZONING

**PBC PIP1 CU** 

SALE PRICE

\$2,395,800 (\$20/SF)

LEASE RATE

**CONTACT BROKER** 

1510

# **GARDEN OF THE GODS RD**

UTILITIES TO SITE COLORADO SPRINGS, CO 80907





# **DEMOGRAPHICS**



## **HOUSEHOLDS**

1 MILE 3 MILES 5 MILES 3,356 23,466 64,557



### **POPULATION**

1 MILE **3 MILES** 5 MILES 7,329 52,799 144,545



#### **AVERAGE HOUSEHOLD INCOME**

1 MILE 3 MILES **5 MILES** \$110,431 \$100,147 \$91,326

#### **GRANT SEANOR**

Director

O: +1 719 418 4071 M: +1 330 412 2297

gseanor@coscommercial.com



©2024 Cushman & Wakefield. All rights reserved. The information contained in this communication is strictly confidential. This information has been obtained from sources believed to be reliable but has not been verified. NO WARRANTY OR REPRESENTATION, EXPRESS OR IMPLIED, IS MADE AS TO THE CONDITION OF THE PROPERTY (OR PROPERTIES) REFERENCED HEREIN OR AS TO THE ACCURACY OR COMPLETENESS OF THE INFORMATION CONTAINED HEREIN, AND SAME IS SUBMITTED