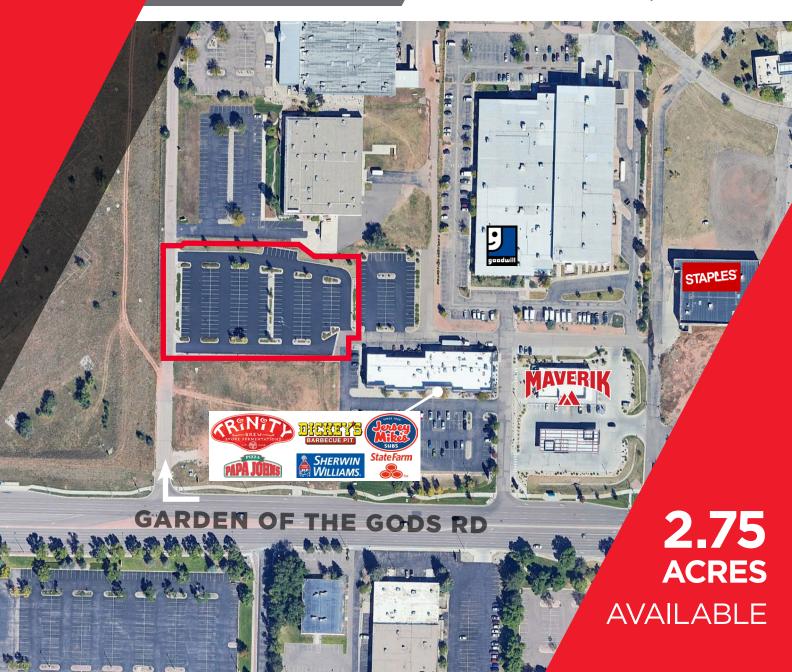

**PARCEL** 7323401098 CUSHMAN & WAKEFIELD

Colorado Springs Commercial

ZONING

**PBC PIP1 CU** 

SALE PRICE

\$2,395,800 (\$20/SF)

LEASE RATE

**CONTACT BROKER** 

# **GARDEN OF THE GODS RD**

UTILITIES TO SITE COLORADO SPRINGS, CO 80907