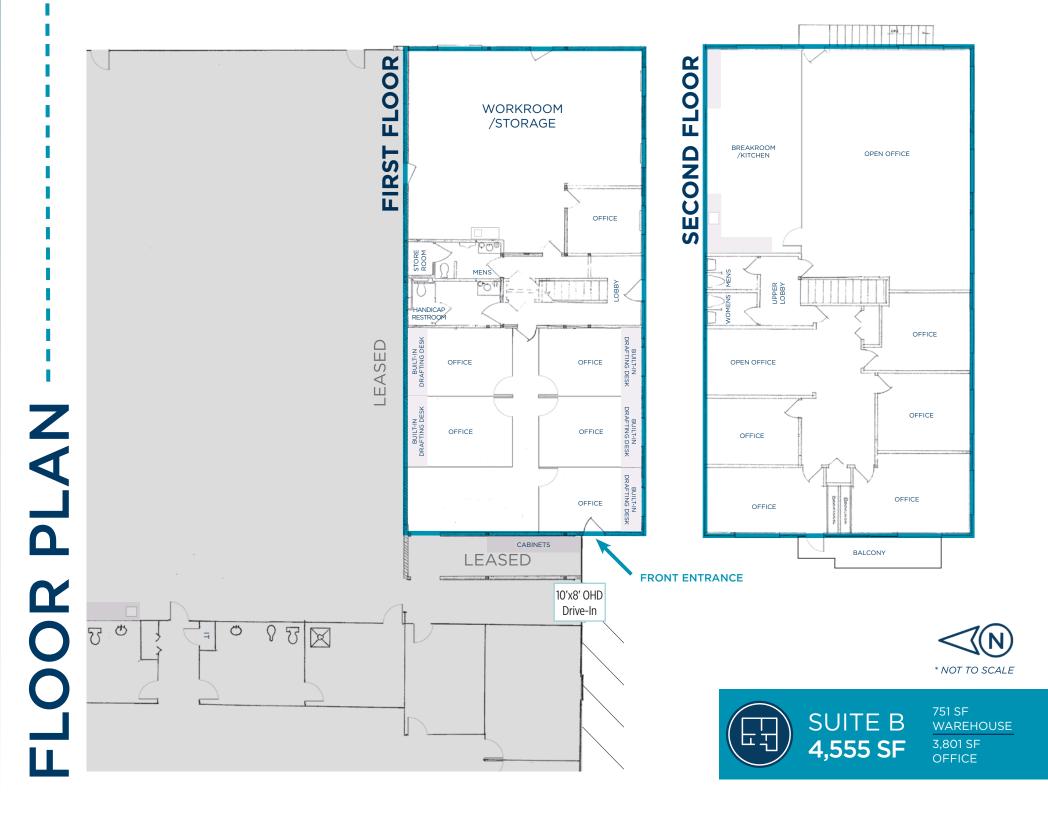

## FOR LEASE 4,555 SF VALUE-PRICED OFFICE \$2,500/MO. GROSS LEASE

CUSHMAN & WAKEFIELD

4 MINUTES TO I-25 NEW ROOF AND PARKING LOT IN 2023

## PROPERTY FEATURES

LEASE RATE \$2,500/MO Gross Lease to include Utilities

PARKING 3 Reserved 4 Shared **YEAR BUILT** 1973

FOR MORE INFORMATION, CONTACT:

AARON HORN Sr Managing Director +1 719 418 4070 ahorn@coscommercial.com