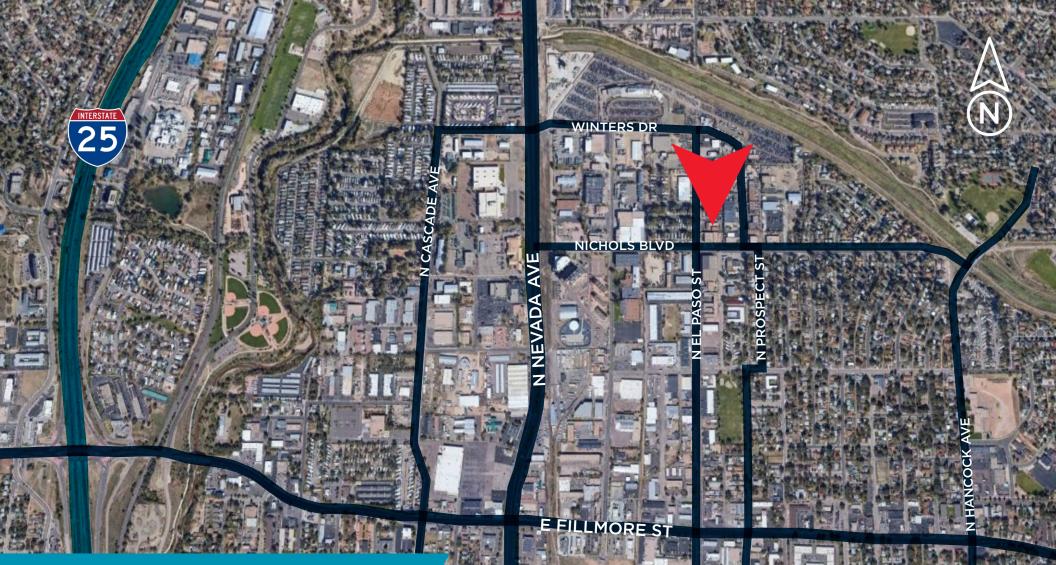

## FOR LEASE 4,555 SF VALUE-PRICED OFFICE \$2,500/MO. GROSS LEASE

CUSHMAN & WAKEFIELD

4 MINUTES TO I-25 NEW ROOF AND PARKING LOT IN 2023

## 3405 NEL PASOSIT

Colorado Springs Commercial

## PROPERTY FEATURES

LEASE RATE \$2,500/MO Gross Lease to include Utilities

PARKING 3 Reserved 4 Shared **YEAR BUILT** 1973

FOR MORE INFORMATION, CONTACT:

AARON HORN Sr Managing Director +1 719 418 4070 ahorn@coscommercial.com