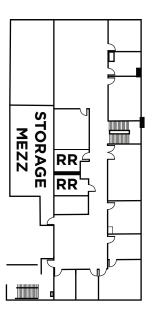

# FOR SUBLEASE ±49,415 SF 19651 ALTER FOOTHILL RANCH, CA 92610



## PROPERTY HIGHLIGHTS

- Sublease Expiration Date: 08/31/2028
- Free Standing Building with Drive Around Capability
- ±12,500 SF of Office Area and Additional ±10,000 SF of HVAC/High Bay, Manufacturing Area
- Two (2) Dock High Doors with Load Levelers
- Three (3) Ground Level Doors
- 24' Minimum Warehouse Clearance
- 1,600 Amps, 277/480 Volt, 3-Phase Power Panel
- 2.6:1,000 Parking Ratio
- .60/2,000 GPM Sprinkler System
- Cubicles, modular offices and racking are available
- Easy Access to the Foothill (241) Transportation Corridor
- Close Proximity to an Abundance of Retail Amenities















### **Second Floor**





## FOR SUBLEASE ±49,415 SF 19651 ALTER FOOTHILL RANCH, CA 92610





#### Contact Info

ANDREW MORROW
Executive Managing Director
+1 909 472 4476
andrew.morrow@cushwake.com
CA License 01498730

MONICA SMITH Transaction Manager +1 909 942 4480 monica.smith@cushwake.com CA License 02085869