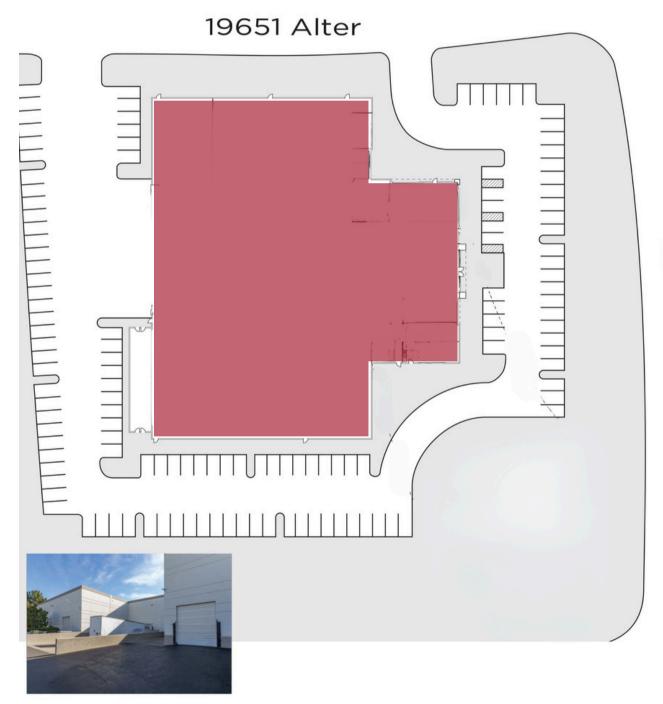

# FOR SUBLEASE ±49,415 SF 19651 ALTER FOOTHILL RANCH, CA 92610

## PROPERTY HIGHLIGHTS

- Sublease Expiration Date: 08/31/2028
- Free Standing Building with Drive Around Capability
- ±12,500 SF of Office Area and Additional ±10,000 SF of HVAC/High Bay, Manufacturing Area
- Two (2) Dock High Doors with Load Levelers
- Three (3) Ground Level Doors
- 24' Minimum Warehouse Clearance
- 1,600 Amps, 277/480 Volt, 3-Phase Power Panel
- 2.6:1,000 Parking Ratio
- .60/2,000 GPM Sprinkler System
- Cubicles, modular offices and racking are available
- Easy Access to the Foothill (241) Transportation Corridor
- Close Proximity to an Abundance of Retail Amenities