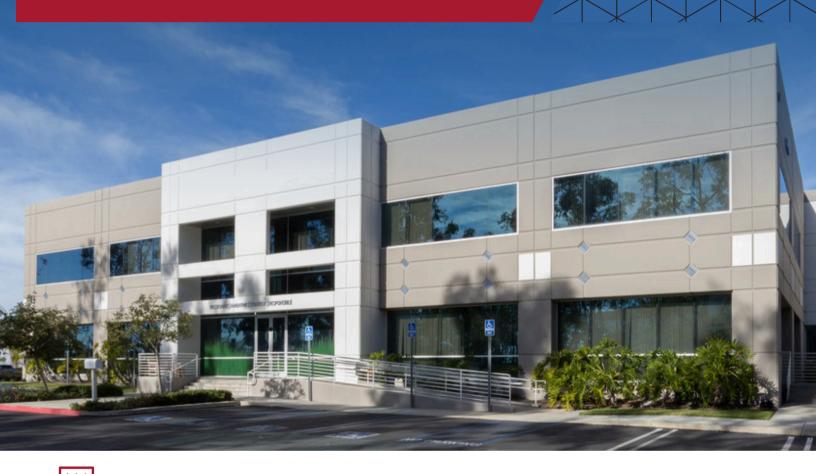

# FOR SUBLEASE ±49,415 SF 19651 ALTER FOOTHILL RANCH, CA 92610

## PROPERTY HIGHLIGHTS

- Sublease Expiration Date: 08/31/2028
- Free Standing Building with Drive Around Capability
- ±12,500 SF of Office Area and Additional ±10,000 SF of HVAC/High Bay, Manufacturing Area
- Two (2) Dock High Doors with Load Levelers
- Three (3) Ground Level Doors
- 24' Minimum Warehouse Clearance
- 1,600 Amps, 277/480 Volt, 3-Phase Power Panel
- 2.6:1,000 Parking Ratio
- .60/2,000 GPM Sprinkler System
- Cubicles, modular offices and racking are available
- Easy Access to the Foothill (241) Transportation Corridor
- Close Proximity to an Abundance of Retail Amenities