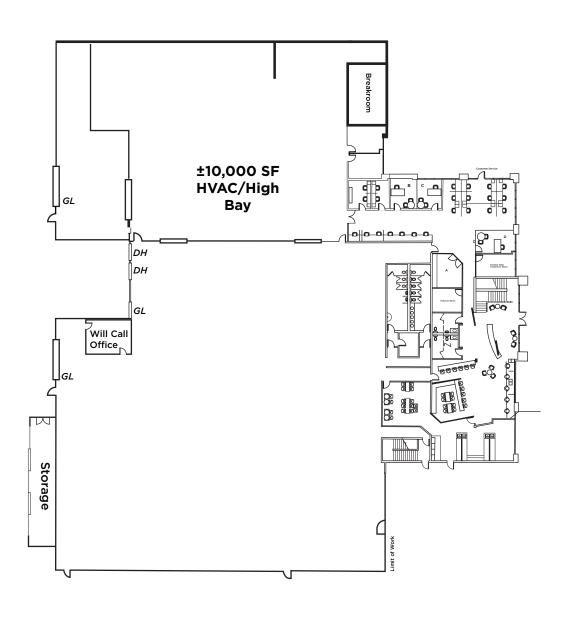

## PROPERTY HIGHLIGHTS

- Sublease Expiration Date: 08/31/2028
- Free Standing Building with Drive Around Capability
- ±12,500 SF of Office Area and Additional ±10,000 SF of HVAC/High Bay, Manufacturing Area
- Two (2) Dock High Doors with Load Levelers
- Three (3) Ground Level Doors
- 24' Minimum Warehouse Clearance
- 1,600 Amps, 277/480 Volt, 3-Phase Power Panel
- 2.6:1,000 Parking Ratio
- .60/2,000 GPM Sprinkler System
- Cubicles, modular offices and racking are available
- Easy Access to the Foothill (241) Transportation Corridor
- Close Proximity to an Abundance of Retail Amenities

### **Second Floor**