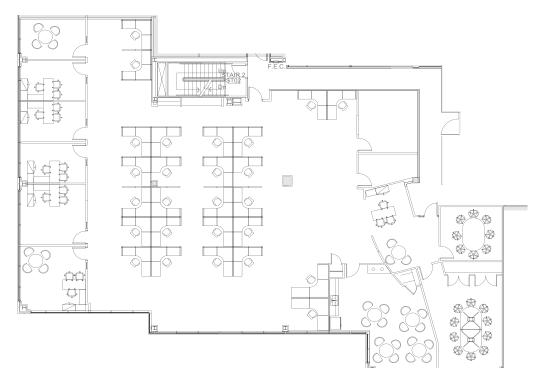

### **CREEKSIDE CROSSING** 10 CADILLAC DRIVE BRENTWOOD, TN 37027

- 26 Work Stations
- 6 Private Offices
- Large Conference Room
- Small Conference Room
- Large Break Room