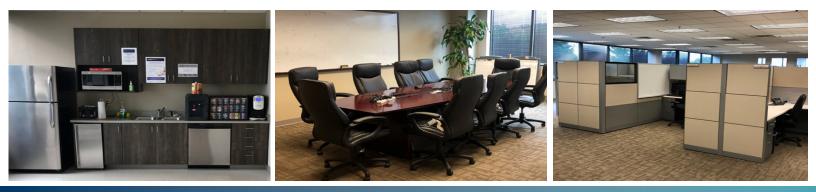

## PROPERTY HIGHLIGHTS

- Office Space Available for Sublease
- Suite 350: 7,697 SF
- Sublease Expires 6/30/2028
- Furniture is Negotiable
- 4 per 1,000 SF Parking Ratio
- Walkable to Restaurants and Retail
- Building Amenities Include: Courtyard, Tenant Lounge, Grab-and-Go Fresh Market, Fitness Center & Conference Center

### **CREEKSIDE CROSSING** 10 CADILLAC DRIVE BRENTWOOD, TN 37027

- 26 Work Stations
- 6 Private Offices
- Large Conference Room
- Small Conference Room
- Large Break Room