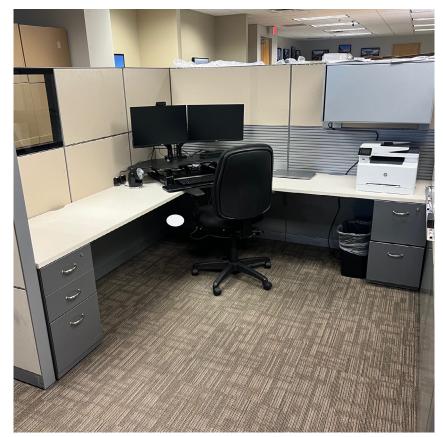

## PROPERTY HIGHLIGHTS

- Office Space Available for Sublease
- Suite 350: 7,697 SF
- Sublease Expires 6/30/2028
- Furniture is Negotiable
- 4 per 1,000 SF Parking Ratio
- Walkable to Restaurants and Retail
- Building Amenities Include: Courtyard, Tenant Lounge, Grab-and-Go Fresh Market, Fitness Center & Conference Center

### **CREEKSIDE CROSSING** 10 CADILLAC DRIVE BRENTWOOD, TN 37027

- 26 Work Stations
- 6 Private Offices
- Large Conference Room
- Small Conference Room
- Large Break Room