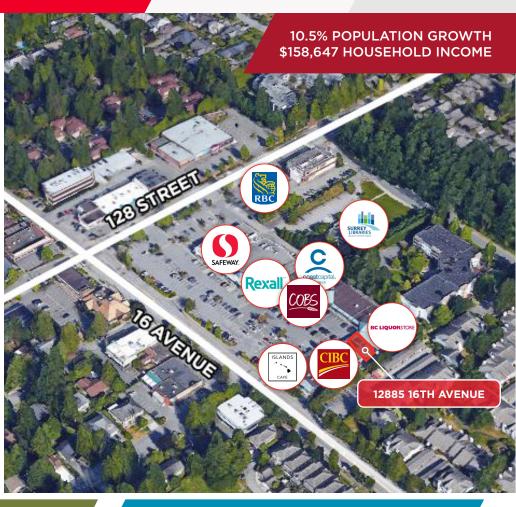

### AREA DEMOGRAPHICS

| 221             | Businesses                                         |                                       |
|-----------------|----------------------------------------------------|---------------------------------------|
| 2,715           | Daytime Working Population                         |                                       |
| 14,982<br>10.5% | Total Population<br>Projected Growth (2020 - 2025) |                                       |
| 5,402<br>10.3%  | Households<br>Projected Growth (2020 - 2025)       |                                       |
| Ages:           | 22.3%<br>54.5%<br>23.2%<br>48.7                    | < 19<br>20 - 64<br>> 65<br>Median Age |
| \$158,277       | Average Household Income                           |                                       |