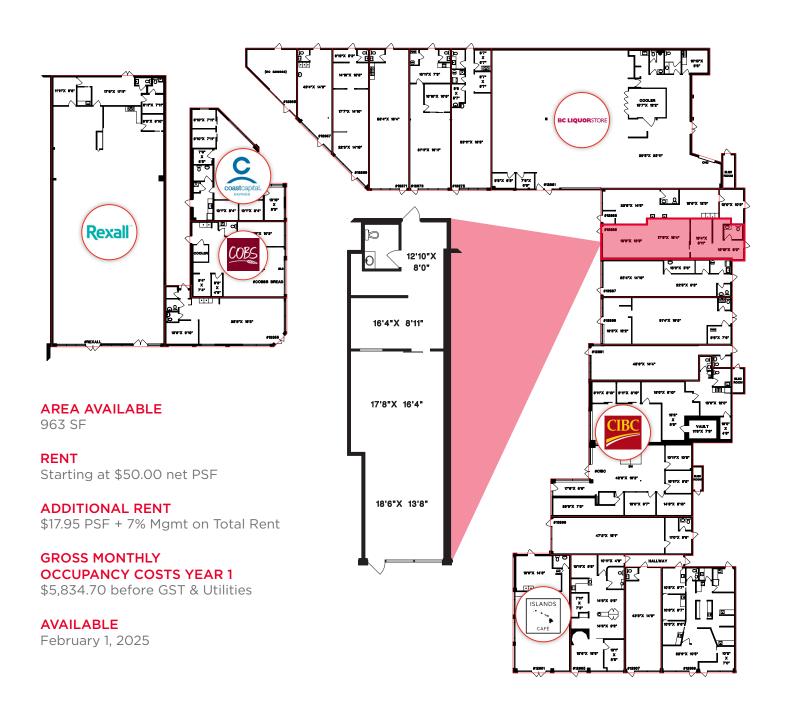

-------------|
| 2,715           | Daytime Working Population                         |                                       |
| 14,982<br>10.5% | Total Population<br>Projected Growth (2020 - 2025) |                                       |
| 5,402<br>10.3%  | Households<br>Projected Growth (2020 - 2025)       |                                       |
| Ages:           | 22.3%<br>54.5%<br>23.2%<br>48.7                    | < 19<br>20 - 64<br>> 65<br>Median Age |
| \$158,277       | Average Household Income                           |                                       |

#### **Eric Walker**

Associate Vice President +1 604 608 5998 eric.walker@cushwake.com PROPERTY MANAGED BY: https://ruralstores.ca/

## **FOR LEASE**

# OCEAN PARK SHOPPING CENTRE 12885 16TH AVENUE SOUTH SURREY, BC





**Eric Walker** 

Associate Vice President +1 604 608 5998 eric.walker@cushwake.com PROPERTY MANAGED BY: https://ruralstores.ca/