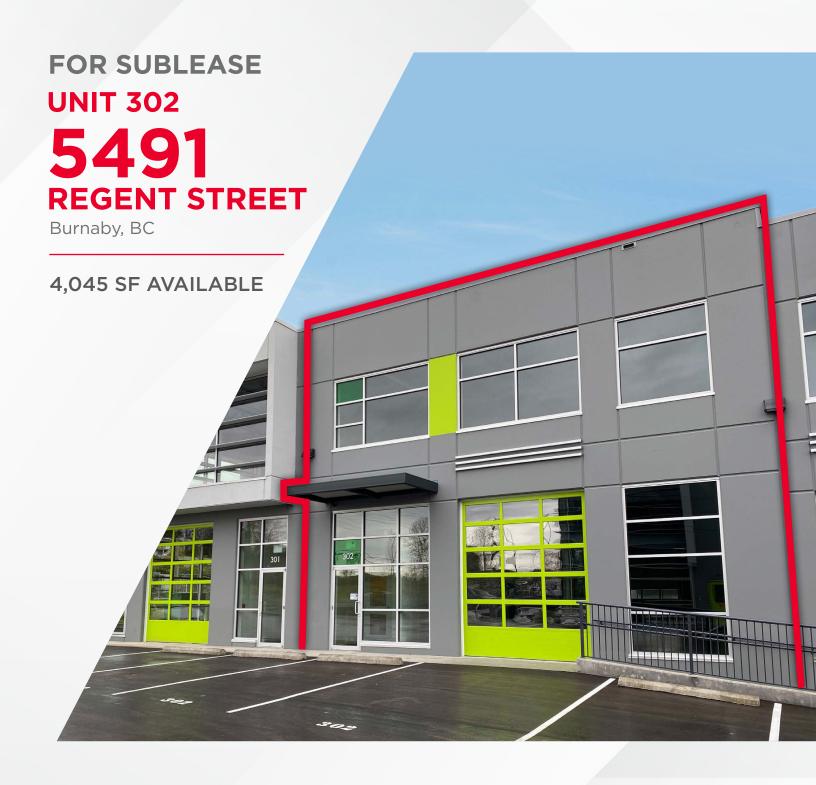

#### **JEFFREY SCHATZ**

Associate Vice President +1 604 608 5968 jeff.schatz@cushwake.com Suite 1200 - 700 West Georgia Street Vancouver, BC V7Y 1A1 +1 604 683 3111 **cushmanwakefield.ca** 

Opportunity to sublease 4,045 SF of high-end industrial space in PC Urban's Intraurban Brentwood development. The property is closely located to Burnaby's Brentwood Town Centre, one of the largest master-planned urban destinations in Canada. The location offers quick access to Highway 1, is walking distance to SkyTrain and bus route, and provides convenient access to Vancouver, North Shore and the Fraser Valley.

### **PROPERTY DETAILS**

|                  | <b>Ground Floor</b>   | 2,933 SF | Sprinklers      | ESFR                  |
|------------------|-----------------------|----------|-----------------|-----------------------|
| Unit Size        | Mezzanine             | 1,112 SF |                 |                       |
|                  | Total Area            | 4,045 SF | Power           | 3 Phase 200 Amp       |
| Zoning           | M2 General Industrial |          | Base Rent       | \$19.50 PSF           |
| Loading          | 2 Grade Level Doors   |          | Additional Rent | \$9.11 PSF            |
| Ceiling Height   | 24' Clear             |          | Availability    | Immediate             |
| Air Conditioning | HVAC                  |          | Sublease Term   | Through February 2026 |
| Details          | Kitchenette           |          |                 |                       |