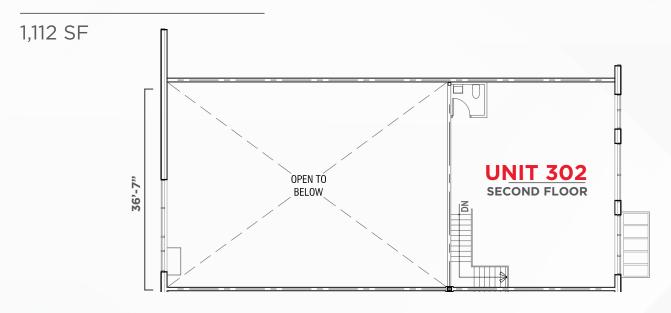

--|----------|-----------------|-----------------------|
| Unit Size        | Mezzanine             | 1,112 SF |                 |                       |
|                  | Total Area            | 4,045 SF | Power           | 3 Phase 200 Amp       |
| Zoning           | M2 General Industrial |          | Base Rent       | \$19.50 PSF           |
| Loading          | 2 Grade Level Doors   |          | Additional Rent | \$9.11 PSF            |
| Ceiling Height   | 24' Clear             |          | Availability    | Immediate             |
| Air Conditioning | HVAC                  |          | Sublease Term   | Through February 2026 |
| Details          | Kitchenette           |          |                 |                       |

# **FLOOR PLAN**



## **Ground Floor**



# Mezzanine



### **CONTACT INFORMATION**

JEFFREY SCHATZ

Associate Vice President +1 604 608 5968 jeff.schatz@cushwake.com Suite 1200 - 700 West Georgia Street Vancouver, BC V7Y 1A1 +1 604 683 3111 cushmanwakefield.ca

©2024 Cushman & Wakefield. All rights reserved. The information contained in this communication is strictly confidential. This information has been obtained from sources believed to be reliable but has not been verified. NO WARRANTY OR REPRESENTATION, EXPRESS OR IMPLIED, IS MADE AS TO THE CONDITION OF THE PROPERTY (OR PROPERTIES) REFERENCED HEREIN OR AS TO THE ACCURACY OR COMPLETENESS OF THE INFORMATION CONTAINED HEREIN, AND SAME IS SUBMITTED SUBJECT TO ERRORS, OMISSIONS, CHANGE OF PRICE, RENTAL OR OTHER CONDITIONS, WITHDRAWAL WITHOUT NOTICE, AND TO ANY SPECIAL LISTING CONDITIONS IMPO