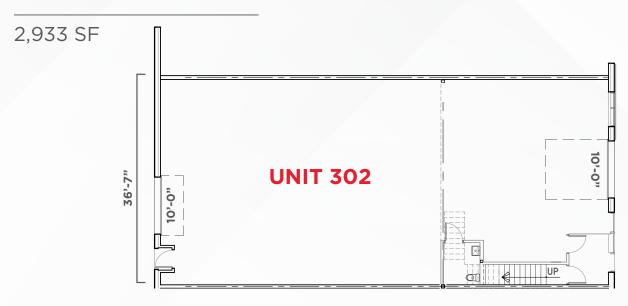

-----------------|----------|-----------------|-----------------------|
| Unit Size        | Mezzanine             | 1,112 SF |                 |                       |
|                  | Total Area            | 4,045 SF | Power           | 3 Phase 200 Amp       |
| Zoning           | M2 General Industrial |          | Base Rent       | \$19.50 PSF           |
| Loading          | 2 Grade Level Doors   |          | Additional Rent | \$9.11 PSF            |
| Ceiling Height   | 24' Clear             |          | Availability    | Immediate             |
| Air Conditioning | HVAC                  |          | Sublease Term   | Through February 2026 |
| Details          | Kitchenette           |          |                 |                       |

# **FLOOR PLAN**



## **Ground Floor**



# Mezzanine



### **CONTACT INFORMATION**

JEFFREY SCHATZ

Associate Vice President +1 604 608 5968 jeff.schatz@cushwake.com Suite 1200 - 700 West Georgia Street Vancouver, BC V7Y 1A1 +1 604 683 3111 cushmanwakefield.ca

©2024 Cushman & Wakefield. All rights reserved. The information contained in this communication is strictly confidential. This information has been obtained from sources believed to be reliable but has not been verified. NO WARRANTY OR REPRESENTATION, EXPRESS OR IMPLIED, IS MADE AS TO THE CONDITION OF THE PROPERTY (OR PROPERTIES) REFERENCED HEREIN OR AS TO THE ACCURACY OR COMPLETENESS OF THE INFORMATION CONTAINED HEREIN, AND SAME IS SUBMITTED SUBJECT TO ERRORS, OMISSIONS, CHANGE OF PRICE, RENTAL OR OTHER CONDITIONS, WITHDRAWAL WITHOUT NOTICE, AND TO ANY SPECIAL LISTING