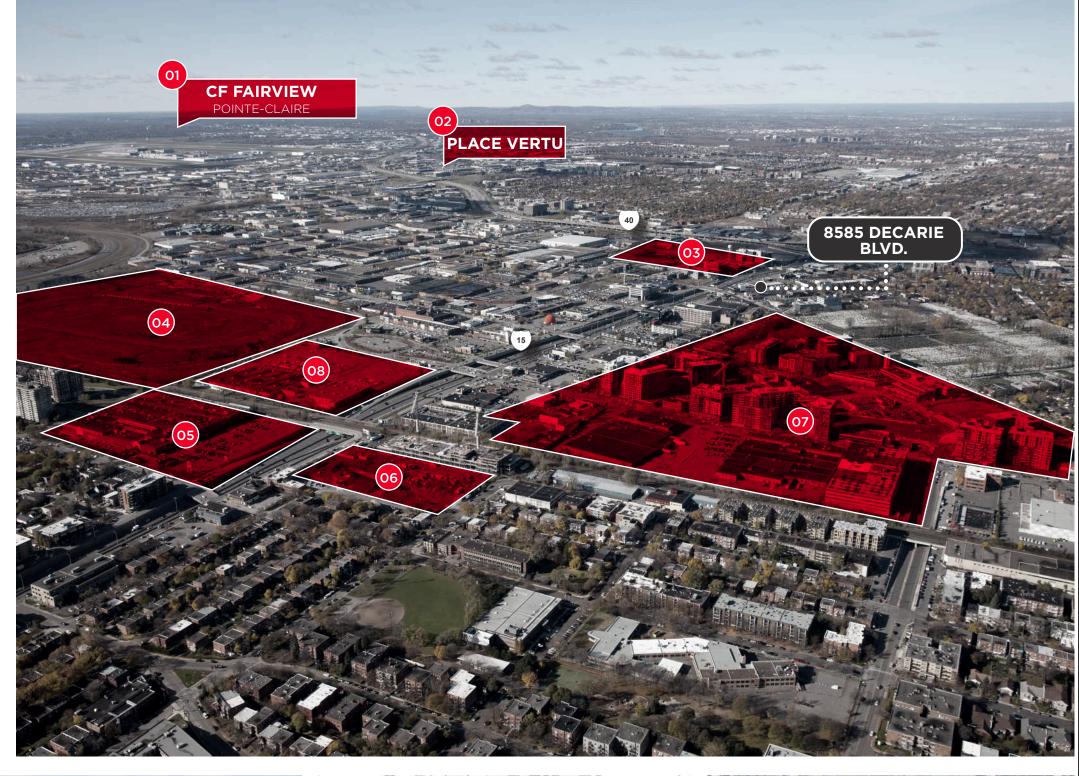

#### Developments in the Area

Situated in Mount Royal, the Property is at the heart of ongoing and upcoming projects that are transforming the neighborhood. Around the Property, a dynamic landscape of 3,000,000+ sq. ft. of vibrant new developments are taking shape. These initiatives are forging eco-friendly communities, emphasizing active transport, efficient transit, and lush green spaces.

#### Developments in the Area

| Developments in the Area   |    |
|----------------------------|----|
| CF Faireview Pointe-Claire | 01 |
| Place Vertu                | 02 |
| Royalmount                 | 03 |
| Hippodrome                 | 04 |
| Decarie Square             | 05 |
| Westbury                   | 06 |
| Le Triangle                | 07 |
| Smartcentres               | 08 |
|                            |    |