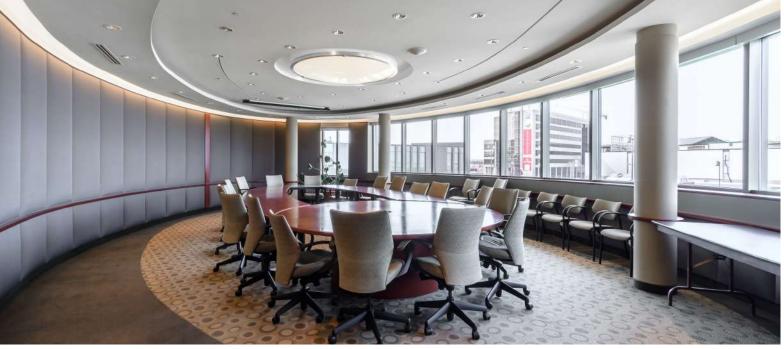

#### Where Vision Meets Opportunity

Discover the potential of 8585 Decarie Boulevard, nestled within a prime location, this 47,672 sq. ft. office building offers a unique opportunity for companies seeking a high quality building in an unrivaled location.

#### **Building Details**

Available Area: 34,437 sq. ft.

Year Built: 1999

Zoning: C-202

**Net Rent:** \$25.00 sq. ft.

Taxes and Operating Expenses: \$10.55 sq. ft.

Tenant Improvement Allowance: Negotiable

Availability: Immediate