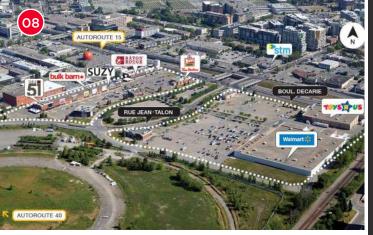

#### Centrality & Connectivity

8585 Decarie Blvd connects the Trans-Canada Highway (Highway 40) and Highway 15 at one of the Island's busiest interchanges. Additionally, it enjoys easy access to Boulevard Marcel-Laurin (Route 117) and the neighboring Decarie Boulevard, reaching into the borough of Saint-Laurent. Nearby, the De la Savane station, a mere 3-minute walk from the Project, seamlessly links the Property to the extensive Montreal Metro System, covering 69 kilometers with 68 stations across four interconnected lines—ensuring swift connectivity across the GMA.

#### Centrality & Connectivity

Notable Retailers (1-10 minute drive time)

Notable Retailers (10-15 minute drive time)