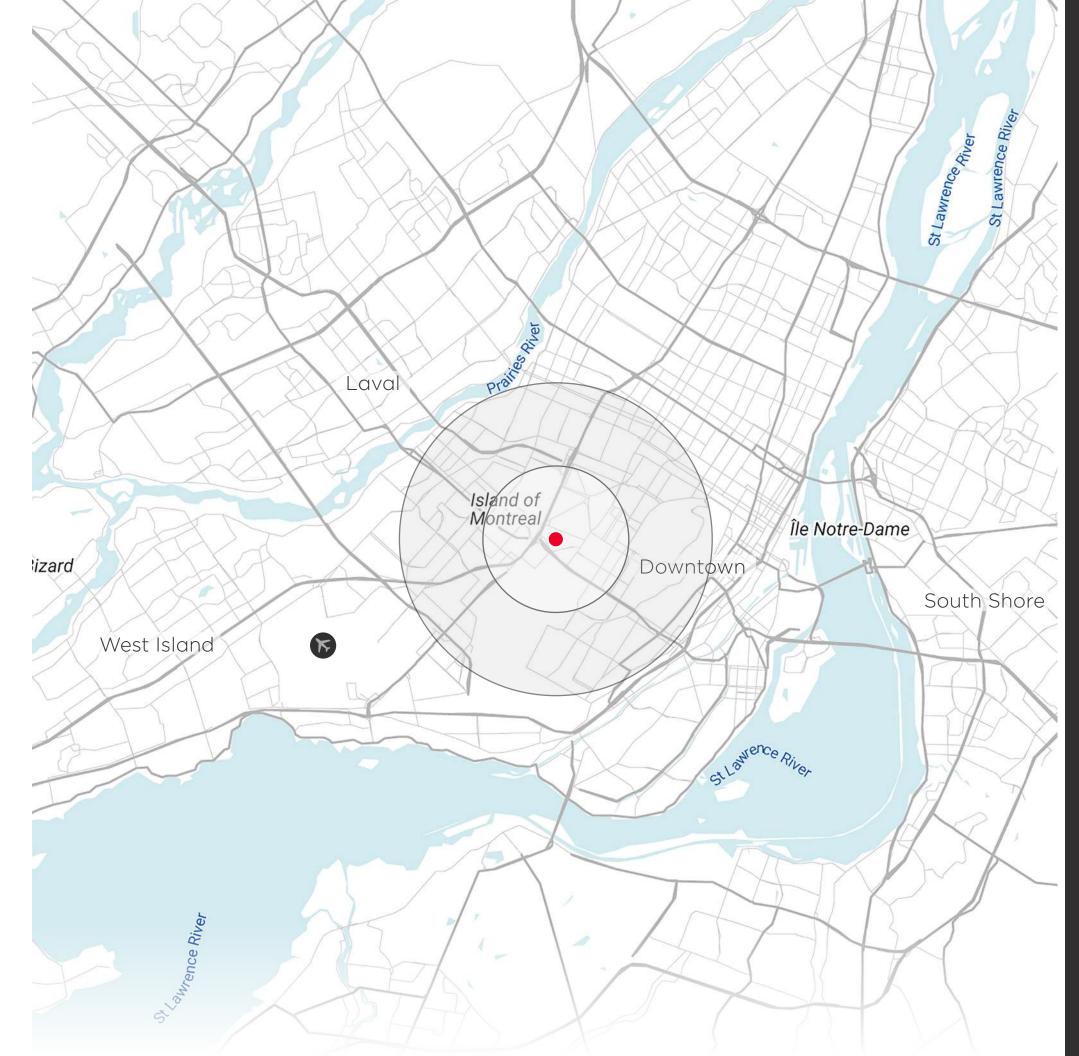

#### Centrality & Connectivity

8585 Decarie Blvd connects the Trans-Canada Highway (Highway 40) and Highway 15 at one of the Island's busiest interchanges. Additionally, it enjoys easy access to Boulevard Marcel-Laurin (Route 117) and the neighboring Decarie Boulevard, reaching into the borough of Saint-Laurent. Nearby, the De la Savane station, a mere 3-minute walk from the Project, seamlessly links the Property to the extensive Montreal Metro System, covering 69 kilometers with 68 stations across four interconnected lines—ensuring swift connectivity across the GMA.

#### Commute Times (by car)