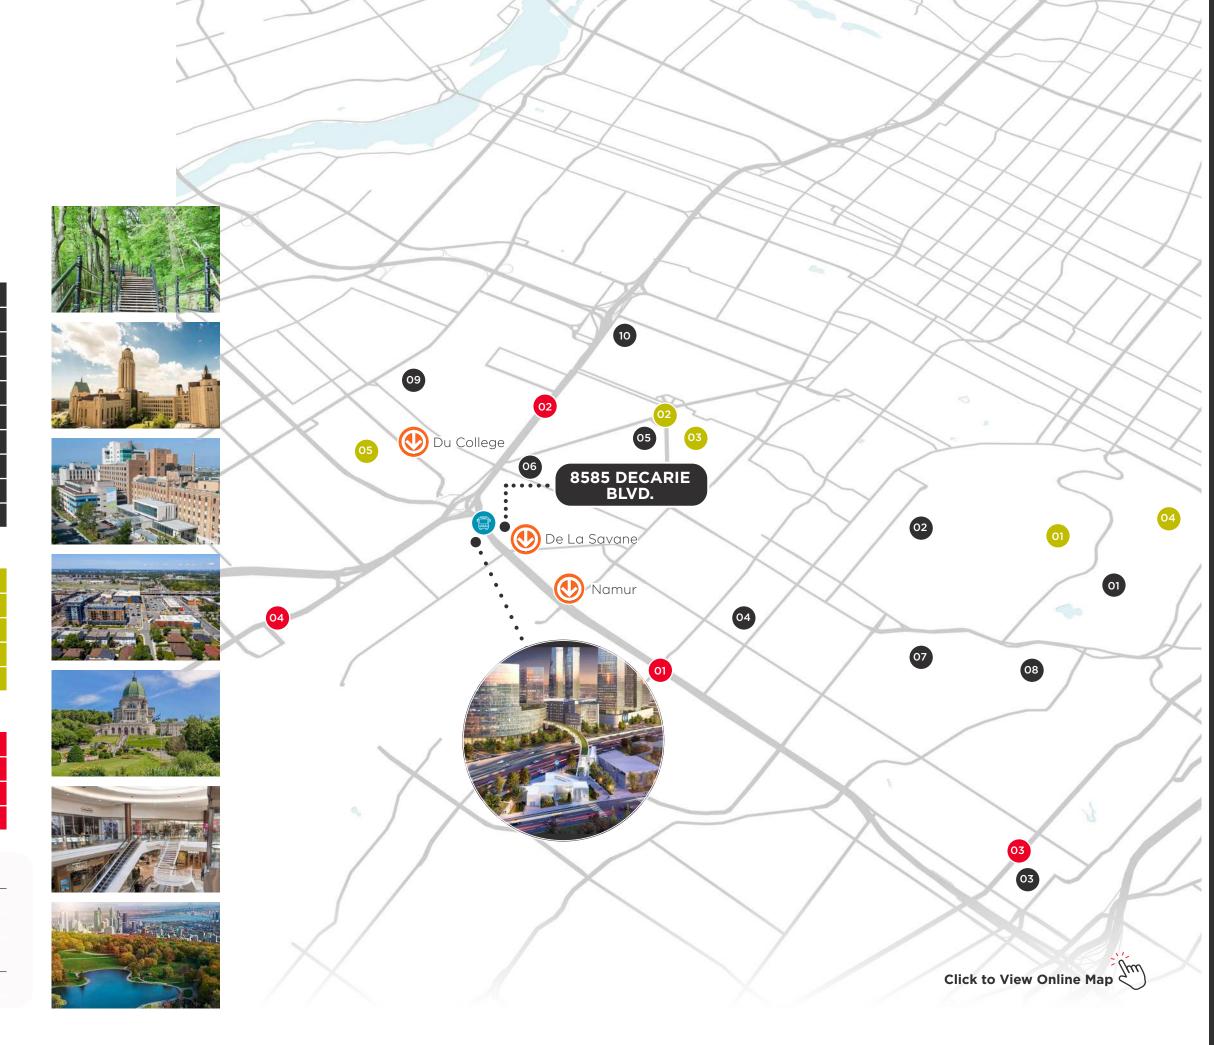

#### Nearby Amenities

#### Local Amenities

| Grand Staircase of Mount Royal         | 01 |
|----------------------------------------|----|
| Université de Montréal                 | 02 |
| Montreal Super Hospital                | 03 |
| Montreal Jewish General Hospital       | 04 |
| Mount Royal Town Centre                | 05 |
| Carre Lucerne Strip Mall               | 06 |
| Saint Joseph 's Oratory of Mount Royal | 07 |
| Summit Woods                           | 08 |
| Vanier College                         | 09 |
| Rockland Shopping Centre               | 10 |

#### Parks & Leisure

| Mount Royal Park | 01 |
|------------------|----|
| Connaught Park   | 02 |
| Danyluk Park     | 03 |
| Milton Park      | 04 |
| Gohier Park      | 05 |

#### Major Transporation

| Decarie Highway (15)      | 01 |
|---------------------------|----|
| Trans-Canada Highway (40) | 02 |
| Sherbrooke Street (138)   | 03 |
| Cote de Lisse (520)       | 04 |

#### Metro

De La Savane

| Namur             | 🛧 15 min |
|-------------------|----------|
| Bus Lines         |          |
| 17, 268, 371, 382 | 🕏 2 min  |

🕏 3 min

#### Centrality & Connectivity

8585 Decarie Blvd connects the Trans-Canada Highway (Highway 40) and Highway 15 at one of the Island's busiest interchanges. Additionally, it enjoys easy access to Boulevard Marcel-Laurin (Route 117) and the neighboring Decarie Boulevard, reaching into the borough of Saint-Laurent. Nearby, the De la Savane station, a mere 3-minute walk from the Project, seamlessly links the Property to the extensive Montreal Metro System, covering 69 kilometers with 68 stations across four interconnected lines—ensuring swift connectivity across the GMA.