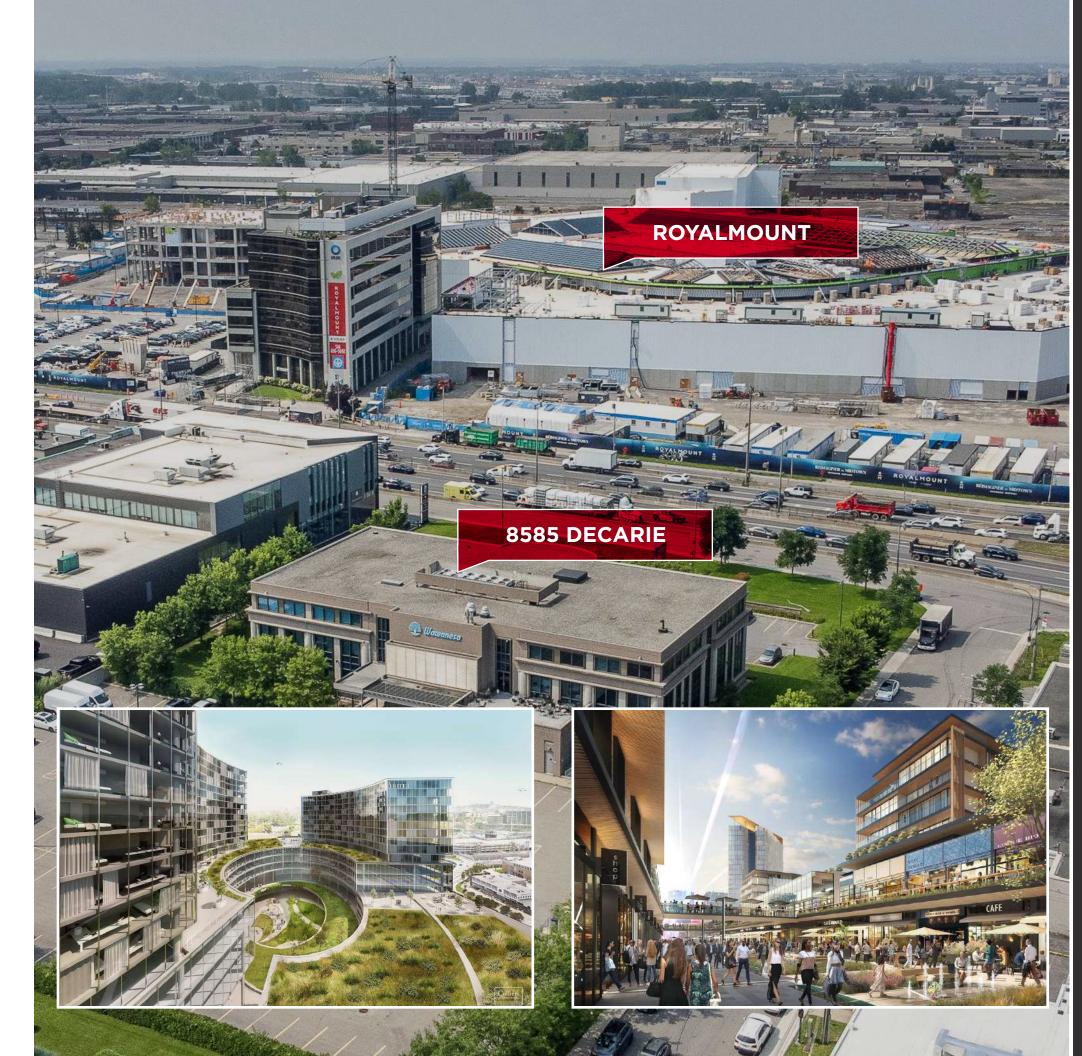

#### Where Vision Meets Opportunity

Discover the potential of 8585 Decarie Boulevard, nestled within a prime location, this 47,672 sq. ft. office building offers a unique opportunity for companies seeking a high quality building in an unrivaled location.

The surrounding landscape has undergone a remarkable transformation and has evolved into a bustling hub of office and residential complexes, modern amenities, vibrant entertainment options, and convenient new public transportation routes.

#### Developments in the Area: The Royalmount

What differentiates 8585 boul Décarie is its seamless connection to the dynamic Royalmount project via the upcoming pedestrian bridge. Royalmount is revitalizing the neighborhood, infusing a renewed vibrancy that's reshaping the cityscape. By harmonizing connectivity, creativity, sustainability, and cutting-edge technology, Royalmount is elevating the Montreal experience. This innovative eco-community integrates captivating attractions, stylish boutiques, adaptable workspaces, and inviting accommodations.