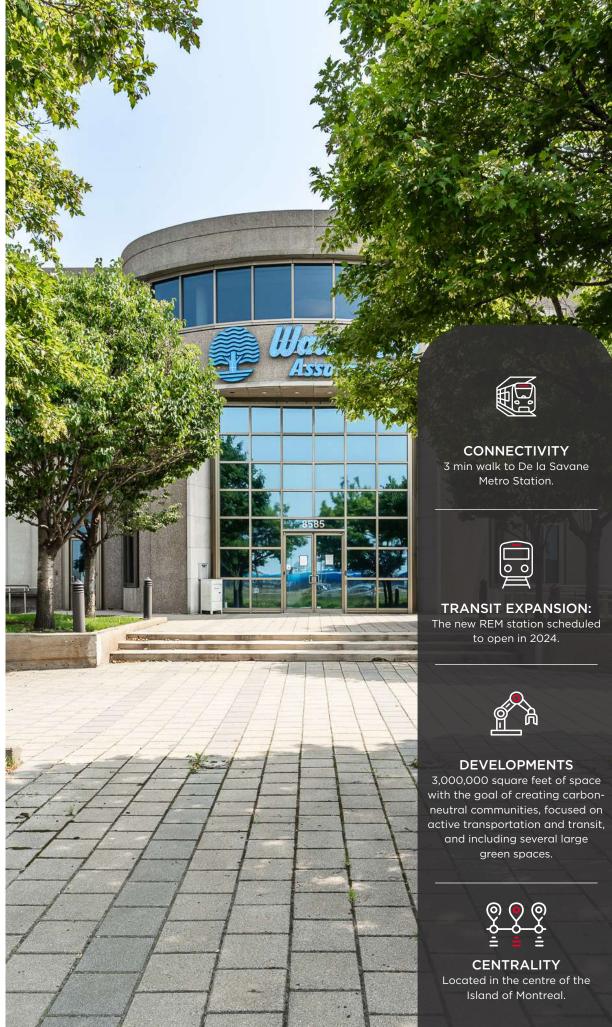

Additionally, the building enjoys convenient proximity to the De la Savane metro station (3-minute walk) providing direct access to downtown and the entire GMA. Anticipate even greater transit convenience with the upcoming REM station, slated to open in 2024. Spanning 1.8 kilometers through Mount Royal, this station will host over 500 daily trains at 2-minute intervals.

#### Centrality & Connectivity

8585 Decarie Blvd connects the Trans-Canada Highway (Highway 40) and Highway 15 at one of the Island's busiest interchanges. Additionally, it enjoys easy access to Boulevard Marcel-Laurin (Route 117) and the neighboring Decarie Boulevard, reaching into the borough of Saint-Laurent. Nearby, the De la Savane station, a mere 3-minute walk from the Project, seamlessly links the Property to the extensive Montreal Metro System, covering 69 kilometers with 68 stations across four interconnected lines—ensuring swift connectivity across the GMA.