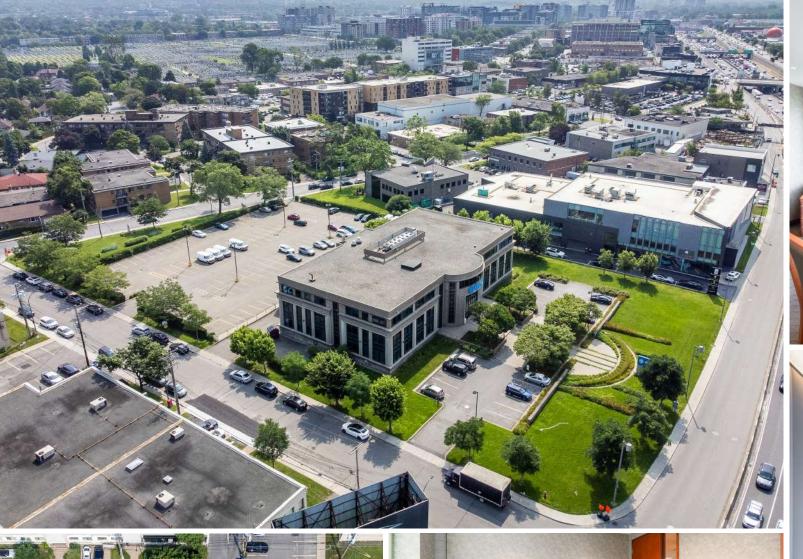

#### Where Vision Meets Opportunity

Discover the potential of 8585 Decarie Boulevard, nestled within a prime location, this 47,672 sq. ft. office building offers a unique opportunity for companies seeking a high quality building in an unrivaled location.

The surrounding landscape has undergone a remarkable transformation and has evolved into a bustling hub of office and residential complexes, modern amenities, vibrant entertainment options, and convenient new public transportation routes.

#### **Building Details**

Available Area: 34,437 sq. ft.

Year Built: 1999

Zoning: C-202

**Net Rent:** \$25.00 sq. ft.

Taxes and Operating Expenses: \$10.55 sq. ft.

Tenant Improvement Allowance: Negotiable

Availability: Immediate