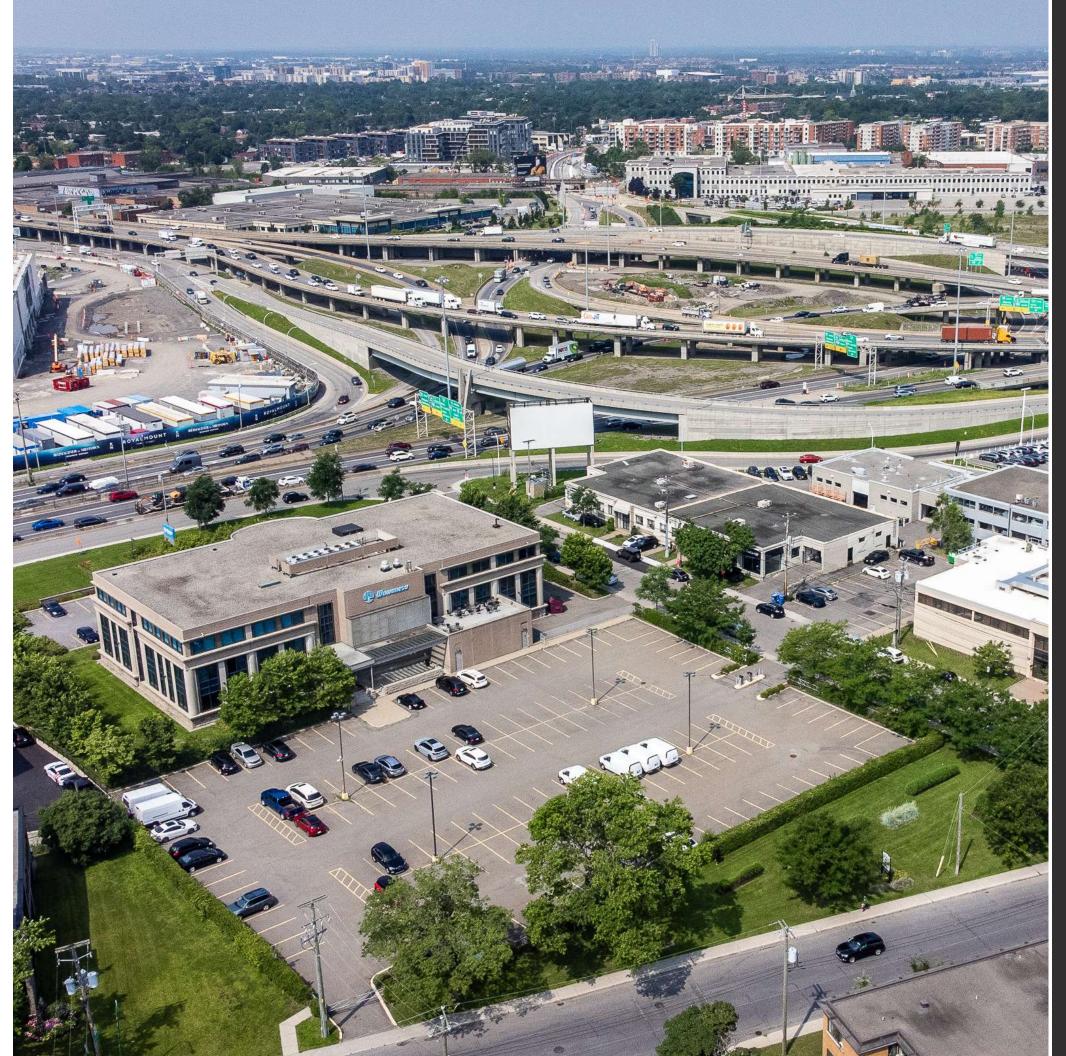

#### Where Vision Meets Opportunity

Discover the potential of 8585 Decarie Boulevard, nestled within a prime location, this 47,672 sq. ft. office building offers a unique opportunity for companies seeking a high quality building in an unrivaled location.

The surrounding landscape has undergone a remarkable transformation and has evolved into a bustling hub of office and residential complexes, modern amenities, vibrant entertainment options, and convenient new public transportation routes.