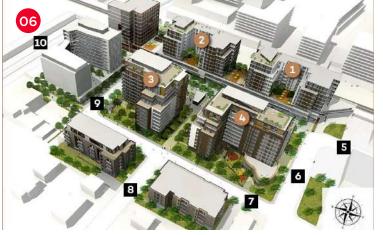

#### Developments in the Area: The Royalmount

What differentiates 8585 boul Décarie is its seamless connection to the dynamic Royalmount project via the upcoming pedestrian bridge. Royalmount is revitalizing the neighborhood, infusing a renewed vibrancy that's reshaping the cityscape. By harmonizing connectivity, creativity, sustainability, and cutting-edge technology, Royalmount is elevating the Montreal experience. This innovative eco-community integrates captivating attractions, stylish boutiques, adaptable workspaces, and inviting accommodations.