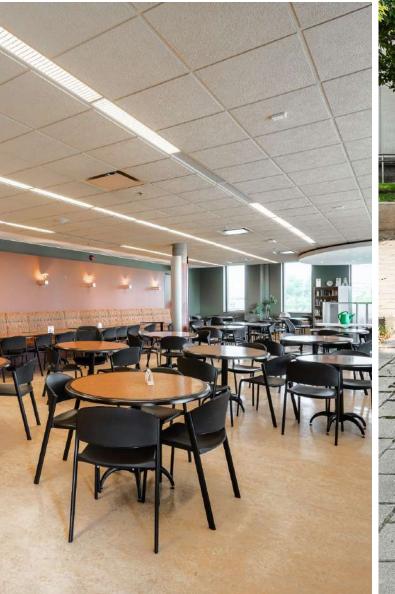

#### Where Vision Meets Opportunity

Discover the potential of 8585 Decarie Boulevard, nestled within a prime location, this 47,672 sq. ft. office building offers a unique opportunity for companies seeking a high quality building in an unrivaled location.

#### **Building Details**

Available Area: 34,437 sq. ft.

Year Built: 1999

Zoning: C-202

**Net Rent:** \$25.00 sq. ft.

Taxes and Operating Expenses: \$10.55 sq. ft.

Tenant Improvement Allowance: Negotiable

Availability: Immediate