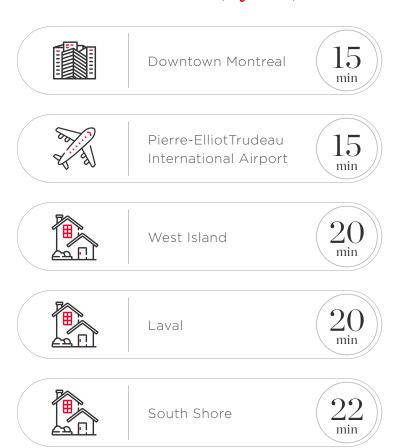

De La Savane

| Namur             | 🛧 15 min |
|-------------------|----------|
| Bus Lines         |          |
| 17, 268, 371, 382 | 🕏 2 min  |

🕏 3 min



## 8585 DECARIE BLVD

#### ////////

#### Centrality & Connectivity

8585 Decarie Blvd connects the Trans-Canada Highway (Highway 40) and Highway 15 at one of the Island's busiest interchanges. Additionally, it enjoys easy access to Boulevard Marcel-Laurin (Route 117) and the neighboring Decarie Boulevard, reaching into the borough of Saint-Laurent. Nearby, the De la Savane station, a mere 3-minute walk from the Project, seamlessly links the Property to the extensive Montreal Metro System, covering 69 kilometers with 68 stations across four interconnected lines—ensuring swift connectivity across the GMA.

#### Commute Times (by car)





## 8585 DECARIE BLVD.

///////

#### Centrality & Connectivity

Notable Retailers (1-10 minute drive time)

























Notable Retailers (10-15 minute drive time)



















## 8585

DECARIE BLVD.

////////

#### Developments in the Area

Situated in Mount Royal, the Property is at the heart of ongoing and upcoming projects that are transforming the neighborhood. Around the Property, a dynamic landscape of 3,000,000+ sq. ft. of vibrant new developments are taking shape. These initiatives are forging eco-friendly communities, emphasizing active transport, efficient transit, and lush green spaces.

#### Developments in the Area

| Developments in the Area   |    |
|----------------------------|----|
| CF Faireview Pointe-Claire | 01 |
| Place Vertu                | 0