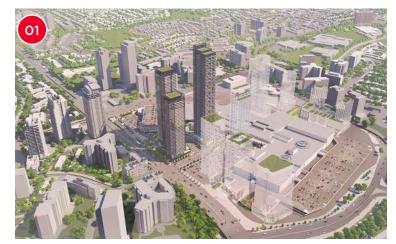

#### Developments in the Area

| Developments in the Area   |    |
|----------------------------|----|
| CF Faireview Pointe-Claire | 01 |
| Place Vertu                | 02 |
| Royalmount                 | 03 |
| Hippodrome                 | 04 |
| Decarie Square             | 05 |
| Westbury                   | 06 |
| Le Triangle                | 07 |
| Smartcentres               | 08 |
|                            |    |

#### Developments in the Area: The Royalmount

What differentiates 8585 boul Décarie is its seamless connection to the dynamic Royalmount project via the upcoming pedestrian bridge. Royalmount is revitalizing the neighborhood, infusing a renewed vibrancy that's reshaping the cityscape. By harmonizing connectivity, creativity, sustainability, and cutting-edge technology, Royalmount is elevating the Montreal experience. This innovative eco-community integrates captivating attractions, stylish boutiques, adaptable workspaces, and inviting accommodations.