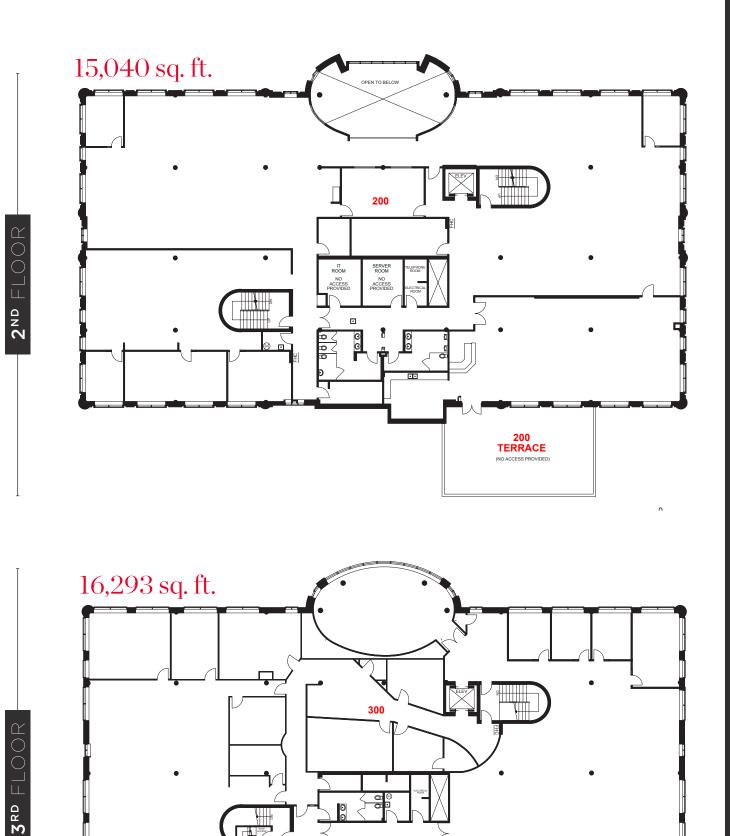

| 05 |
| Westbury                   | 06 |
| Le Triangle                | 07 |
| Smartcentres               | 08 |
|                            |    |











### 8585

DECARIE BLVD.

///////

#### Developments in the Area: The Royalmount

What differentiates 8585 boul Décarie is its seamless connection to the dynamic Royalmount project via the upcoming pedestrian bridge. Royalmount is revitalizing the neighborhood, infusing a renewed vibrancy that's reshaping the cityscape. By harmonizing connectivity, creativity, sustainability, and cutting-edge technology, Royalmount is elevating the Montreal experience. This innovative eco-community integrates captivating attractions, stylish boutiques, adaptable workspaces, and inviting accommodations.





















#### Floor Plans:





# SOULEVARD, MOUNT ROYAL

#### LLOYD COOPER, SIOR

B.C.L., LL.B., MBA, MCR, ICD.D. Executive Vice Chairman Chartered Real Estate Broker AEO 514 841 3821

lloyd.cooper@cushwake.com

#### SEAN GREENSPOON

Vice President Real Estate Broker **514 841 3865** sean.greenspoon@cushwake.com

#### DANIEL GOODMAN

Senior Associate Commercial Real Estate Broker **514 373 2874** daniel.goodman@cushwake.com



CUSHMAN & WAKEFIELD ULC REAL ESTATE AGENCY 999 de Maisonneuve Blvd. W., Suite 1500 Montreal (QC) H3A 3L4 514 841 5011

©2024 Cushman & Wakefield ULC, Brokerage. All rights reserved. The information contained in this communication is strictly confidential. This information has been obtained from sources believed to be reliable but has not been verified. NO WARRANTY OR REPRESENTATION, EXPRESS OR I