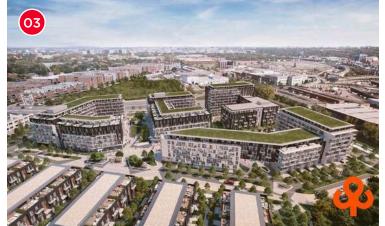

#### Developments in the Area

Situated in Mount Royal, the Property is at the heart of ongoing and upcoming projects that are transforming the neighborhood. Around the Property, a dynamic landscape of 3,000,000+ sq. ft. of vibrant new developments are taking shape. These initiatives are forging eco-friendly communities, emphasizing active transport, efficient transit, and lush green spaces.

#### Developments in the Area

| Developments in the Area   |    |
|----------------------------|----|
| CF Faireview Pointe-Claire | 01 |
| Place Vertu                | 02 |
| Royalmount                 | 03 |
| Hippodrome                 | 04 |
| Decarie Square             | 05 |
| Westbury                   | 06 |
| Le Triangle                | 07 |
| Smartcentres               | 08 |
|                            |    |