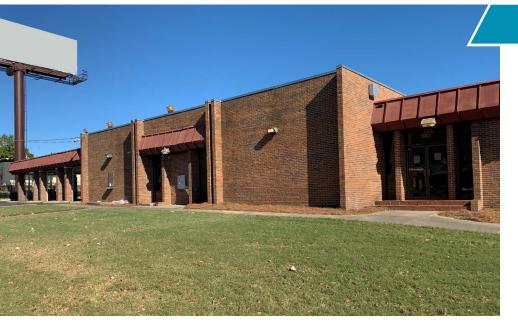

# **Great Free-Standing Opportunity in the West End**

562 Lee Street, Atlanta, GA 30310

## **PROPERTY HIGHLIGHTS**

\$2.5 Million Sale Price

12 Private Offices
with open space for cubicles

3 Drive-thru lanes 1 ATM lane

Office or Retail
Layout conducive to office or retail users

Built 1971
One-story bank branch

Good Parking
40 surface parking
spaces

SP1-27 Zoning
(Special Interest District)

MARTA Accessible
Walking distance from West
End MARTA Station

**Excellent Location**Across from Mall at West End, and less than one mile south of Interstate 20