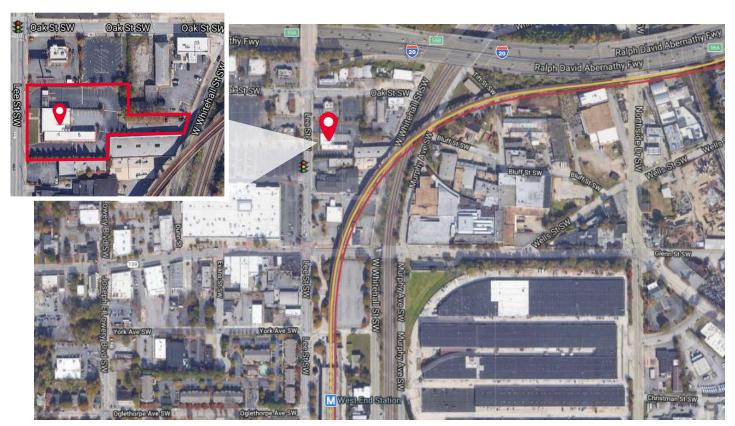

Good Parking
40 surface parking
spaces

SP1-27 Zoning
(Special Interest District)

MARTA Accessible
Walking distance from West
End MARTA Station

**Excellent Location**Across from Mall at West End, and less than one mile south of Interstate 20