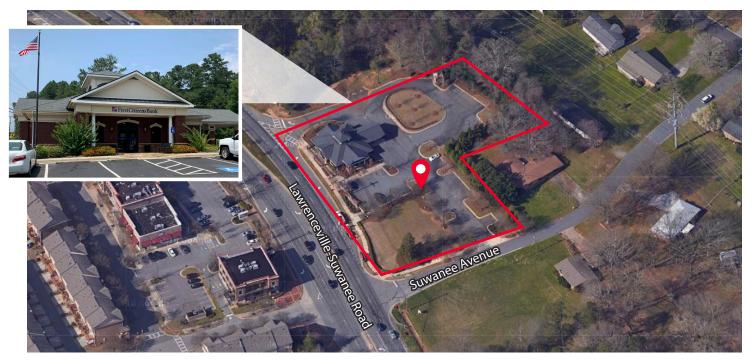

### PROPERTY HIGHLIGHTS

3,388 SF

Free-Standing Bank Branch

\$2 Million

\$590.32 price per SF

2 Private Offices

with open space for cubicles

2 Drive-thru lanes

1 ATM lane

**Good Location** 

Across the street from Suwanee Town Center

1.7 Acre Lot

One-story bank branch

**Great Parking** 

48 surface parking spaces

**Built 2008** 

## **AREA INFORMATION**