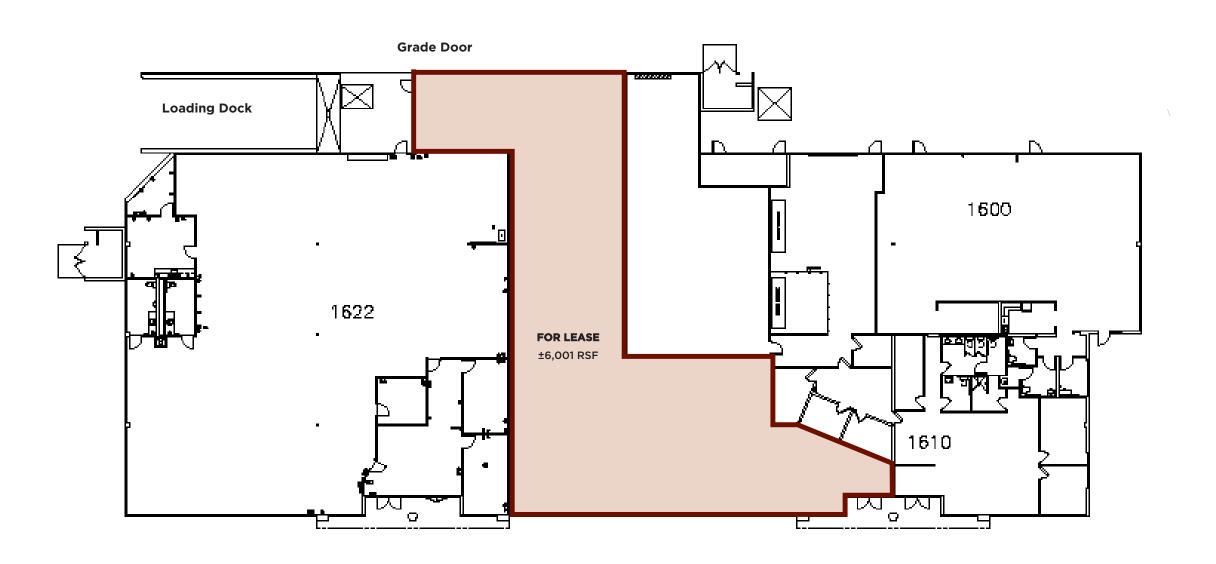

### **HIGHLIGHTS**

- ±6,001 SF available
- 20' minimum clear height
- 1 grade level roll-up door
- 1 dock high roll-up door
- Asking rate \$1.25 PSF NNN
- 3/1,000 parking ratio

Managing Director +1 415 722 1080 steven.leonard@cushwake.com Lic #00909604

## **1616 CORPORATE CIRCLE**