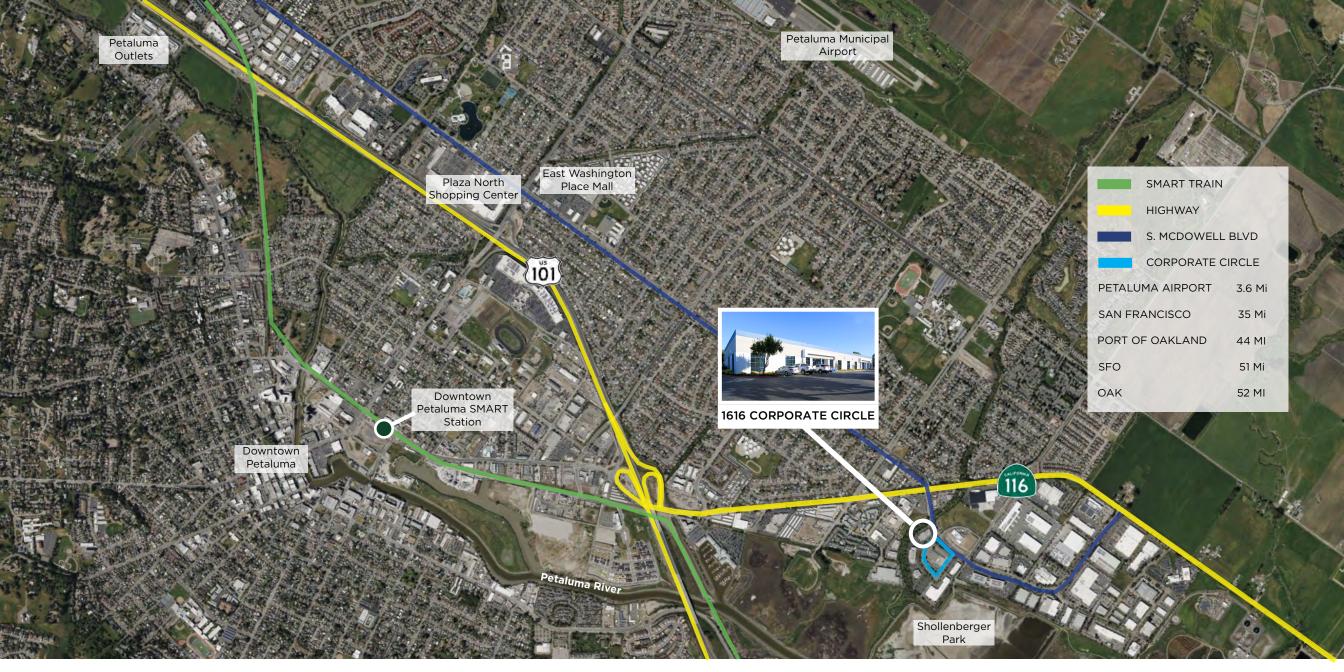

#### **Petaluma**

- Nike Factory Store
- Levi's Outlet
- Lucky Supermarket
- Mi Pueblo
- Trader Joe's
- Target

- Safeway
- CVS
- Whole Foods
- McDonald's
- Starbucks
- Party City

- Planet Fitness
- Staples
- Best Western
- Buffalo Wild Wings
- BevMo!
- Sprouts Farmers Market

- Brewster's Beer Garden
- · Crooked Goat Brewing
- Sol Food
- Taps on the River
- In N Out
- Courtyard by Marriott

- FedEx Ship Center
- Rustic Bakery
- Taco Bell
- Wendy's
- Petaluma Market
- Ulta Beauty

- Wild Goat Bistro
- Cucina ParadisoHotel Petaluma
- Paradise Sushi & Grill
- Boulevard 14 Cinema
- Sugo Trattoria