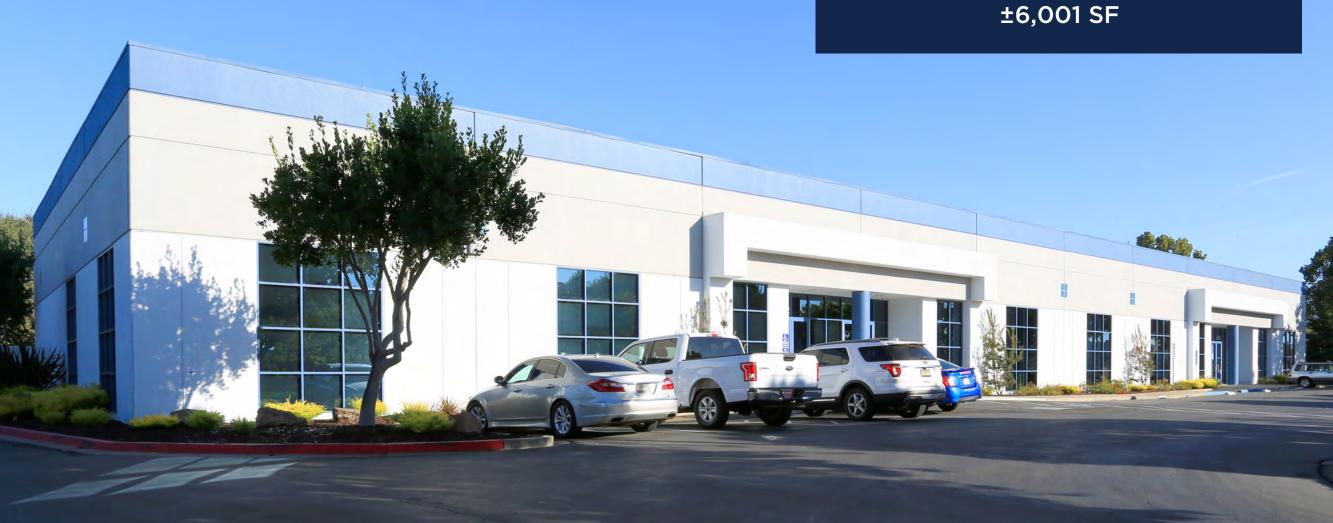

WAREHOUSE SPACE FOR LEASE

# 1616 CORPORATE CIRCLE

PETALUMA, CA

### **HIGHLIGHTS**

- ±6,001 SF available
- 20' minimum clear height
- 1 grade level roll-up door
- 1 dock high roll-up door
- Asking rate \$1.25 PSF NNN
- 3/1,000 parking ratio

Managing Director +1 415 722 1080 steven.leonard@cushwake.com Lic #00909604