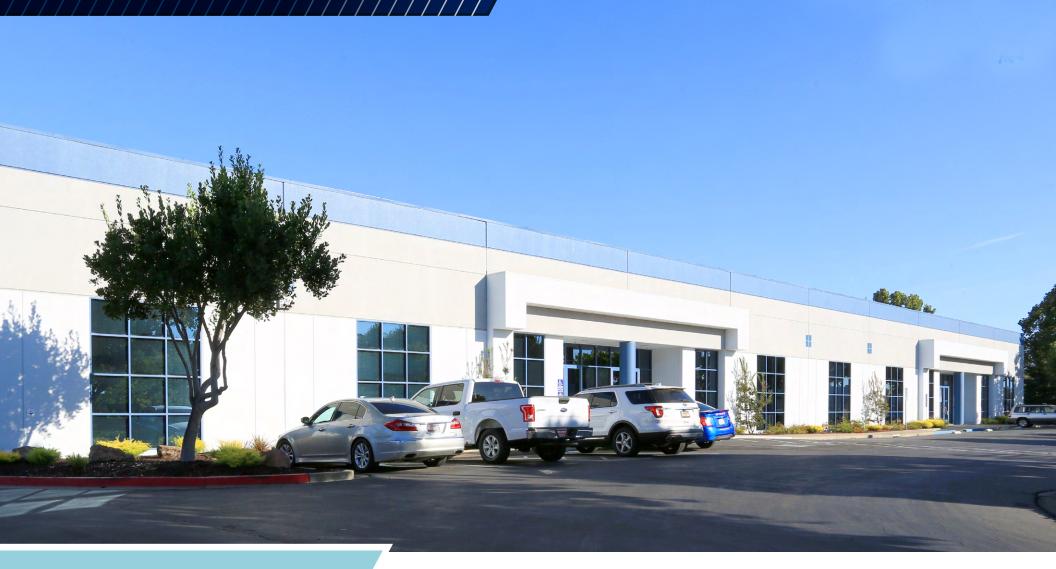

## 1622 Corporate Circle

Petaluma, CA 94954

±9,163 RSF

MIX OF CREATIVE OFFICE AND WAREHOUSE

## **FEATURES**

- Mix of creative office and warehouse
- 1 dock high door
- 1 grade level door
- ±22' clear height
- 3/1,000 parking ratio
- Adjacent to Schollenberger Park with walking paths