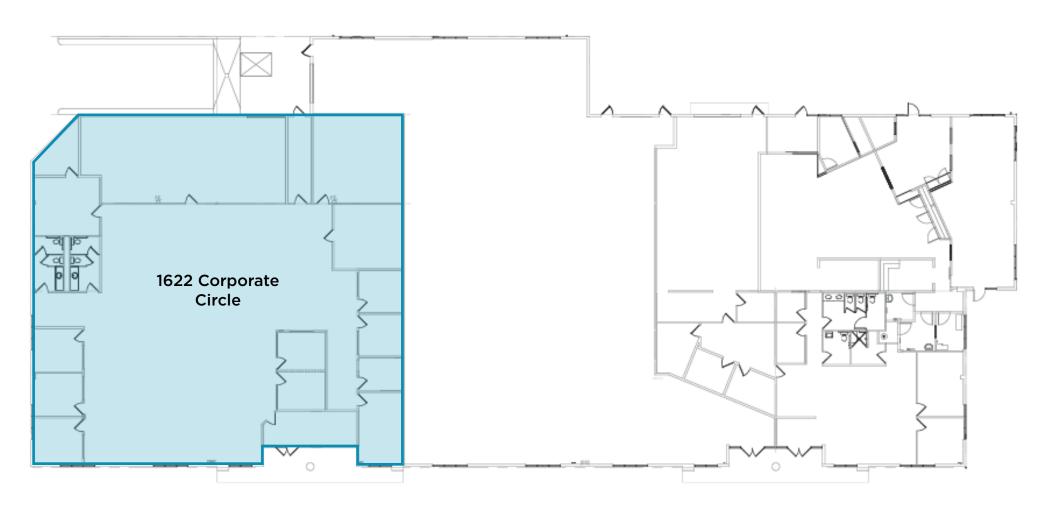

## 1622 Corporate Circle

Petaluma, CA 94954

±9,163 RSF

MIX OF CREATIVE OFFICE AND WAREHOUSE