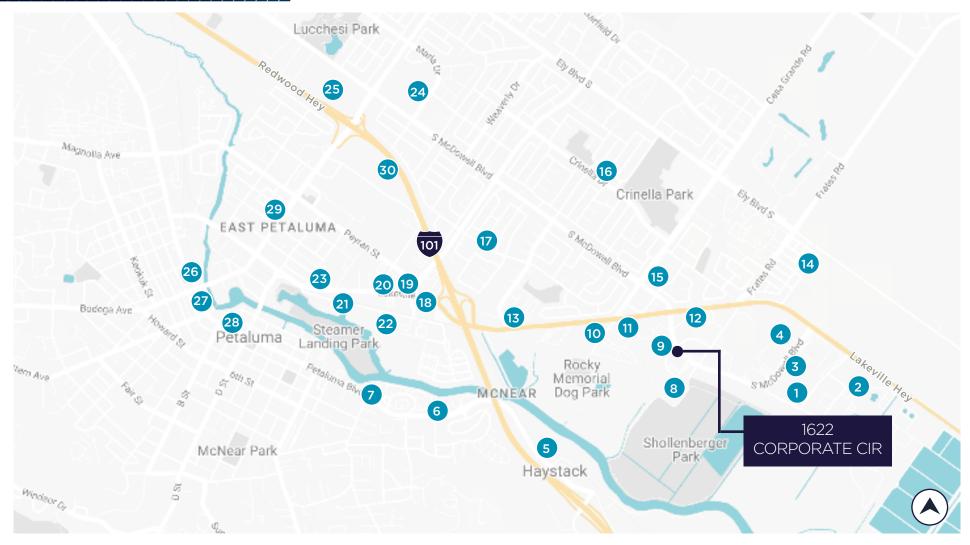

# AERIAL AMENITY MAP

- 1. Petaluma Valley Dental
- 2. Kaiser Health Plan Pharmacy
- 3. 7 Up Bottling Co-San Francisco
- 4. FedEx Ship Center
- 5. Public Storage
- 6. TruckMax USA
- 7. Mr. Mom's Cafe
- 8. FrontRow

- Miyoko's
- 10. Petaluma Self Storage
- 11. Anytime Fitness
- 12. PUB Republic
- 13. Hello Ortho
- 14. Southgate Park
- 15. Johnson Classic Car Sales
- 16. Pet Lovers Pet Care

- 17. JT's Mom & Pop Wines
- 18. In-N-Out Burger
- 19. McDonald's
- 20. Anna's Seafood
- 21. Touchless Car Wash
- 22. North Bay Animal Services
- 23. Hampton Inn Petaluma
- 24. Safeway

- 25. Trader Joe's
- 26. Brewsters Beer Garden
- 27. Della Fattoria Downtown Café
- 28. Boulevard 14 Cinema
- 29. Whole Foods Market
- 30. Sprouts Farmers Market

©2024 Cushman & Wakefield. All rights reserved. The information contained in this communication is strictly confidential. This information has been obtained from sources believed to be reliable but has not been verified. NO WARRANTY OR REPRESENTATION, EXPRESS OR IMPLIED, IS MADE AS TO THE CONDITION OF THE PROPERTY (OR PROPERTIES) REFERENCED HEREIN OR AS TO THE ACCURACY OR COMPLETENESS OF THE INFORMATION CONTAINED HEREIN, AND SAME IS SUBMITTED SUBJECT TO ERRORS, OMISSIONS, CHANGE OF PRICE, RENTAL OR OTHER CONDITIONS, WITHDRAWAL WITHOUT NOTICE, AND TO ANY SPECIAL LISTING CONDITIONS IMPOSED BY THE PROPERTY OWNER(S). ANY PROJECTIONS, OPINIONS OR ESTIMATES ARE SUBJECT TO UNCERTAINTY AND DO NOT SIGNIFY CURRENT OR FUTURE PROPERTY PERFORMANCE.