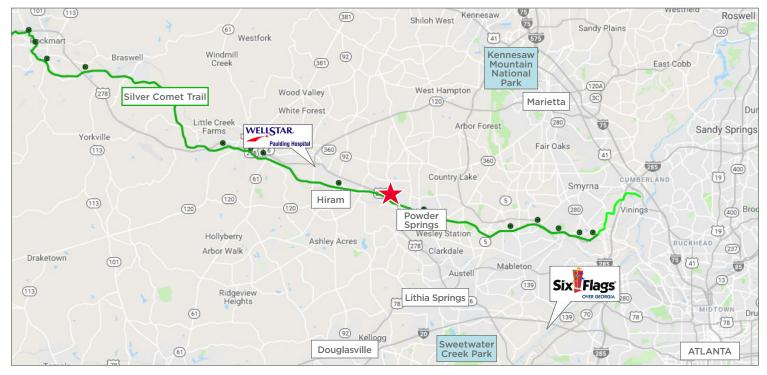

ighway 278



Steven Taylor Senior Manager P: +1 404 682 3383 steven.taylor@cushwake.com LIC #338982

1180 Peachtree Street, Suite 3100 Atlanta, Georgia 30309 www.cushmanwakefield.com

Cushman & Wakefield Copyright 2018. No warranty or representation, express or implied, is made to the accuracy or completeness of the information contained herein, and same is submitted subject to errors, omissions, change of price, rental or other conditions, withdrawal without notice, and to any special listing conditions imposed by the property owner(s). As applicable, we make no representation as to the condition of the property (or properties) in question.

## CUSHMAN & WAKEFIELD

## FOR SALE OR LEASE Move-In Ready Office Building

3270A Florence Road, Powder Springs, GA

### **Location Map & Aerial**



#### **Demographics**

|                | 1 Mile   | 3 Mile   | 5 Mile   |
|----------------|----------|----------|----------|
| Population     | 5,012    | 35,866   | 95,883   |
| AVG. HH Income | \$84,435 | \$85,535 | \$84,017 |

## **Traffic Counts**

| Collection Street             | Cross Street       | Count  | Year | Distance   |
|-------------------------------|--------------------|--------|------|------------|
| Highway 278                   | Elliot Road        | 30,160 | 2017 | 0.56 miles |
| Powder Springs<br>Dallas Road | Highway 278        | 5,560  | 2017 | 0.56 miles |
| Atlanta Highway               | Silver Comet Trail | 22,328 | 2017 | 0.60 miles |



Steven Taylor Senior Manager P: +1 404 682 3383 steven.taylor@cushwake.com LIC #338982

1180 Peachtree Street, Suite 310