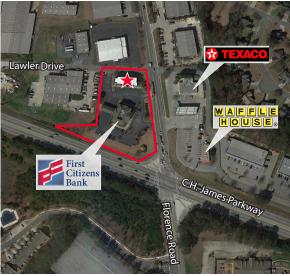

FOR SALE OR LEASE Move-In Ready Office Building

3270A Florence Road, Powder Springs, GA

### **Location Map & Aerial**



#### **Demographics**

|                | 1 Mile   | 3 Mile   | 5 Mile   |
|----------------|----------|----------|----------|
| Population     | 5,012    | 35,866   | 95,883   |
| AVG. HH Income | \$84,435 | \$85,535 | \$84,017 |

## **Traffic Counts**

| Collection Street             | Cross Street       | Count  | Year | Distance   |
|-------------------------------|--------------------|--------|------|------------|
| Highway 278                   | Elliot Road        | 30,160 | 2017 | 0.56 miles |
| Powder Springs<br>Dallas Road | Highway 278        | 5,560  | 2017 | 0.56 miles |
| Atlanta Highway               | Silver Comet Trail | 22,328 | 2017 | 0.60 miles |



Steven Taylor Senior Manager P: +1 404 682 3383 steven.taylor@cushwake.com LIC #338982

1180 Peachtree Street, Suite 3100 Atlanta, Georgia 30309 www.cushmanwakefield.com

Cushman & Wakefield Copyright 2018. No warranty or representation, express or implied, is made to the accuracy or completeness of the information contained herein, and same is submitted subject to errors, omissions, change of price, rental or other conditions, withdrawal without notice, and to any special listing conditions imposed by the property owner(s). As applicable, we make no representation as to the condition of the property (or properties) in question.