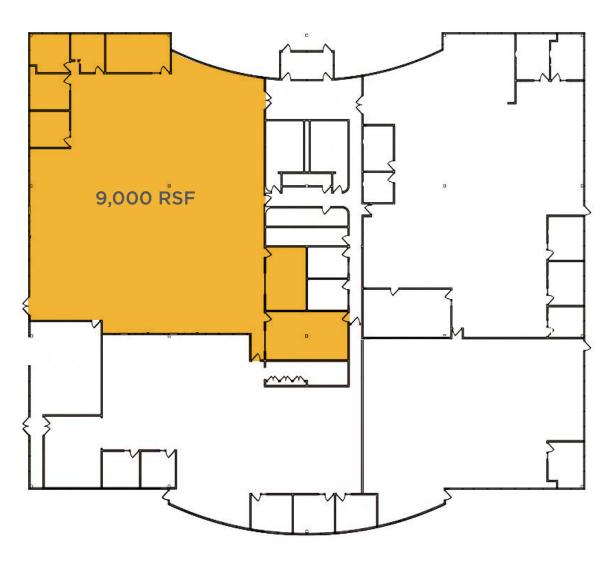

# 9,000 SF

OFFICE SPACE AVAILABLE IMMEDIATELY



**10380 N. AMBASSADOR DRIVE** KANSAS CITY, MO 64153





#### PROPERTY HIGHLIGHTS

- Optimal mix of open space for workstations and private offices on glass line
- Single story building with drive up convenience
- Floor plan can accommodate up to 50 workstations
- Parking ratio of 7 per 1,000
- Tenant identifying monument signage available
- Less than 5 minutes from new MCI-Kansas City International Airport
- Starting Rental Rate of \$18/RSF full service





## **PROPERTY PHOTOS**















## **FLOOR PLAN**





## **AERIAL MAP**









FOR MORE INFORMATION, PLEASE CONTACT:

#### SUZANNE DIMMEL, CCIM DIRECTOR

+1 816 412 0271 suzanne.dimmel@cushwake.com

#### **ANDREW GREENE** DIRECTOR

+1 816 216 5654 andrew.greene@cushwake.com

©2024 Cushman & Wakefield. All rights reserved. The information contained in this communication is strictly confidential. This information has been obtained from sources believed to be reliable but has not been verified. NO WARRANTY OR REPRESENTATION, EXPRESS OR IMPLIED, IS MADE AS TO THE CONDITION OF THE PROPERTY (OR PROPERTIES) REFERENCED HEREIN OR AS TO THE ACCURACY OR COMPLETENESS OF THE INFORMATION CONTAINED HEREIN, AND SAME IS SUBMITTED SUBJECT TO ERRORS, OMISSIONS, CHANGE OF PRICE, RENTAL OR OTHER CONDITIONS, WITHDRAWAL WITHOUT NOTICE, AND TO ANY SPECIAL LIST