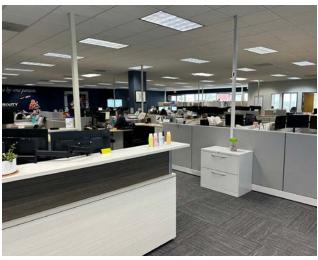

# 9,000 SF

OFFICE SPACE AVAILABLE IMMEDIATELY



**10380 N. AMBASSADOR DRIVE** KANSAS CITY, MO 64153





#### PROPERTY HIGHLIGHTS

- Optimal mix of open space for workstations and private offices on glass line
- Single story building with drive up convenience
- Floor plan can accommodate up to 50 workstations
- Parking ratio of 7 per 1,000
- Tenant identifying monument signage available
- Less than 5 minutes from new MCI-Kansas City International Airport
- Starting Rental Rate of \$18/RSF full service





## **PROPERTY PHOTOS**















## **FLOOR PLAN**





## **AERIAL MAP**









FOR MORE INFORMATION, PLEASE CONTACT:

#### SUZANNE DIMMEL, CCIM DIRECTOR

+1 816 412 0271 suzanne.dimmel@cushwake.com

#### **ANDREW GREENE** DIRECTOR

+1 816 216 5654 andrew.greene@cushwake.com

©2024 Cushman & Wakefield. All rights reserved. The information contained in this communication is strictly confidential. This information has been obtained from sources believed to be reliable but has not been verified. NO WARRANTY OR REPRESENTATION, EXPRESS OR IMPLIED, IS MADE AS TO THE CONDITION OF THE PROPERTY (OR PROPERTIES) REFERENCED HEREIN OR AS TO THE ACCURACY OR COMPLETENESS OF THE INFORMATION CONTAINED HEREIN, AND SAME IS SUBMITTED SUBJECT TO ERRORS, OMISSIONS, CHANGE OF PRICE, RENTAL OR OTHER CONDITIONS, WITHDRAWAL WITHOU