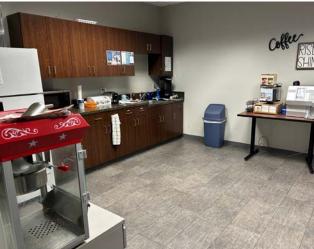

# 9,000 SF

OFFICE SPACE AVAILABLE IMMEDIATELY



**10380 N. AMBASSADOR DRIVE** KANSAS CITY, MO 64153





#### PROPERTY HIGHLIGHTS

- Optimal mix of open space for workstations and private offices on glass line
- Single story building with drive up convenience
- Floor plan can accommodate up to 50 workstations
- Parking ratio of 7 per 1,000
- Tenant identifying monument signage available
- Less than 5 minutes from new MCI-Kansas City International Airport
- Starting Rental Rate of \$18/RSF full service





## **PROPERTY PHOTOS**















## **FLOOR PLAN**





## **AERIAL MAP**









FOR MORE INFORMATION, PLEASE CONTACT:

#### SUZANNE DIMMEL, CCIM DIRECTOR

+1 816 412 0271 suzanne.dimmel@cushwake.com

#### **ANDREW GREENE** DIRECTOR

+1 816 216 5654 andrew.greene@cushwake.com

©2024 Cushman & Wakefield. All rights reserved. The information contained in this communication is strictly confidential. This information has been obtained from sources believed to be reliable but has not been verified. NO WARRANTY OR REPRESENTATION, EXPRESS OR IMPLIED, IS MADE AS TO THE CONDITION OF THE PROPERTY (OR PROPERTIES) REFERENCED HEREIN OR AS TO THE ACCURACY OR COMPLETENESS OF THE INFORMATION CONTAINED HEREIN, AND SAME IS SUBMITTED SUBJECT TO ERRORS, OMISSIONS, CHANGE OF PRICE, RENTAL OR OTHER CONDITIONS, WITHDRAWAL WITHOUT NOTICE