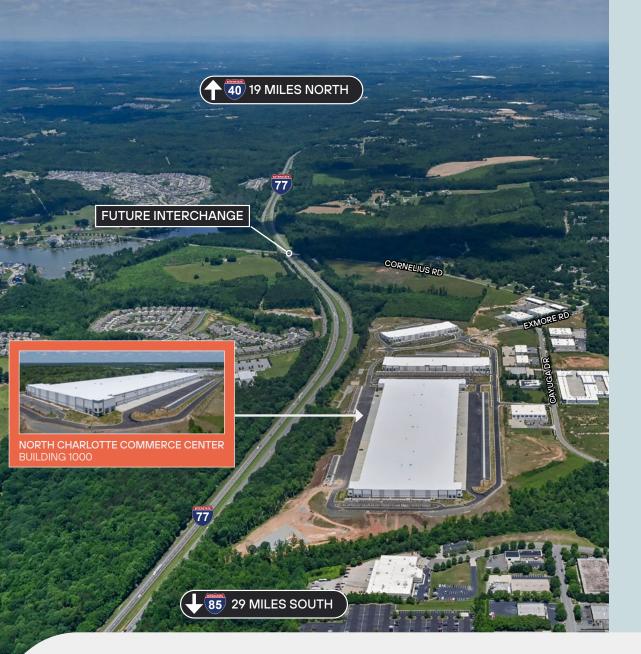

# NORTH CHARLOTTE COMMERCE CENTER

**Building 1000** 142 Serviceberry Way, Mooresville, NC

FOR LEASE ±223,600-723,533 SF

Move-In Ready

Leasing by: