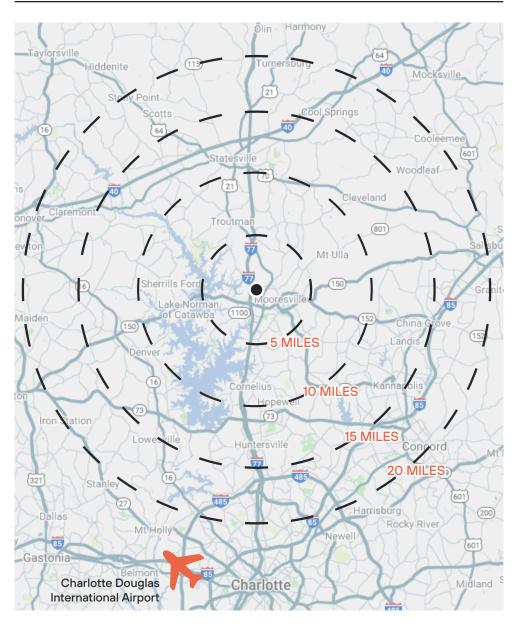

eady

Leasing by:



## SITE PLAN

**BUILDING 1000** 



| <b>AVAILABLE SF</b>                                             | <b>SPEC OFFICE</b>    | <b>CLEAR HEIGHT</b>          | <b>COLUMN SPACING</b> | <b>LOADING</b>                |
|-----------------------------------------------------------------|-----------------------|------------------------------|-----------------------|-------------------------------|
| ±723,533 SF                                                     | ±3,930 SF             | 40'                          | 54'x50'               | Cross-Dock                    |
| LOADING DOCKS<br>±166<br>(66 with shelters and 35K lb levelers) | <b>DRIVE-INS</b><br>4 | <b>TRAILER STALLS</b><br>166 | CAR SPACES<br>334     | <b>AVAILABLE</b><br>Immediate |

## **DRIVING DISTANCES**



## **CORPORATE NEIGHBORS**





## DEMOGRAPHICS

#### POPULATION

|      | 2 MILE | 5 MILE | 10 MILE |
|------|--------|--------|---------|
| 2026 | 13,198 | 75,426 | 174,302 |
| 2021 | 12,130 | 69,376 | 161,304 |
| 2010 | 9,434  | 54,265 | 127,731 |

#### LABOR

|            | 2 MILE | 5 MILE | 10 MILE |
|------------|--------|--------|---------|
| Employees  | 12,673 | 33,669 | 59,442  |
| Businesses | 1,352  | 3,938  | 7,232   |

### # OF HOUSEHOLDS

|      | 2 MILE | 5 MILE | 10 MILE |
|------|--------|--------|---------|
| 2026 | 5,226  | 28,885 | 66,381  |
| 2021 | 4,805  | 26,559 | 61,417  |
| 2010 | 3,752  | 20,742 | 48,658  |

## AVG. HOUSEHOLD INCOME

|     | 2 MILE   | 5 MILE    | 10 MILE   |
|-----|----------|-----------|-----------|
| AVG | \$88,726 | \$104,537 | \$115,296 |