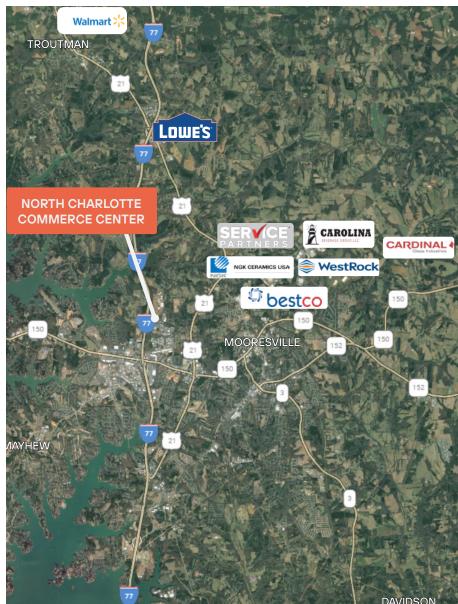

LAN

**BUILDING 1000** 



| <b>AVAILABLE SF</b>                                             | <b>SPEC OFFICE</b>    | <b>CLEAR HEIGHT</b>          | <b>COLUMN SPACING</b> | <b>LOADING</b>                |
|-----------------------------------------------------------------|-----------------------|------------------------------|-----------------------|-------------------------------|
| ±723,533 SF                                                     | ±3,930 SF             | 40'                          | 54'x50'               | Cross-Dock                    |
| LOADING DOCKS<br>±166<br>(66 with shelters and 35K lb levelers) | <b>DRIVE-INS</b><br>4 | <b>TRAILER STALLS</b><br>166 | CAR SPACES<br>334     | <b>AVAILABLE</b><br>Immediate |

## **DRIVING DISTANCES**



## **CORPORATE NEIGHBORS**





## DEMOGRAPHICS

#### POPULATION

|      | 2 MILE | 5 MILE | 10 MILE |
|------|--------|--------|---------|
| 2026 | 13,198 | 75,426 | 174,302 |
| 2021 | 12,130 | 69,376 | 161,304 |
| 2010 | 9,434  | 54,265 | 127,731 |

#### LABOR

|            | 2 MILE | 5 MILE | 10 MILE |
|------------|--------|--------|---------|
| Employees  | 12,673 | 33,669 | 59,442  |
| Businesses | 1,352  | 3,938  | 7,232   |

### # OF HOUSEHOLDS

|      | 2 MILE | 5 MILE | 10 MILE |
|------|--------|--------|---------|
| 2026 | 5,226  | 28,885 | 66,381  |
| 2021 | 4,805  | 26,559 | 61,417  |
| 2010 | 3,752  | 20,742 | 48,658  |

## AVG. HOUSEHOLD INCOME

|     | 2 MILE   | 5 MILE    | 10 MILE   |
|-----|----------|-----------|-----------|
| AVG | \$88,726 | \$104,537 | \$115,296 |
| MED | \$70,358 | \$81,416