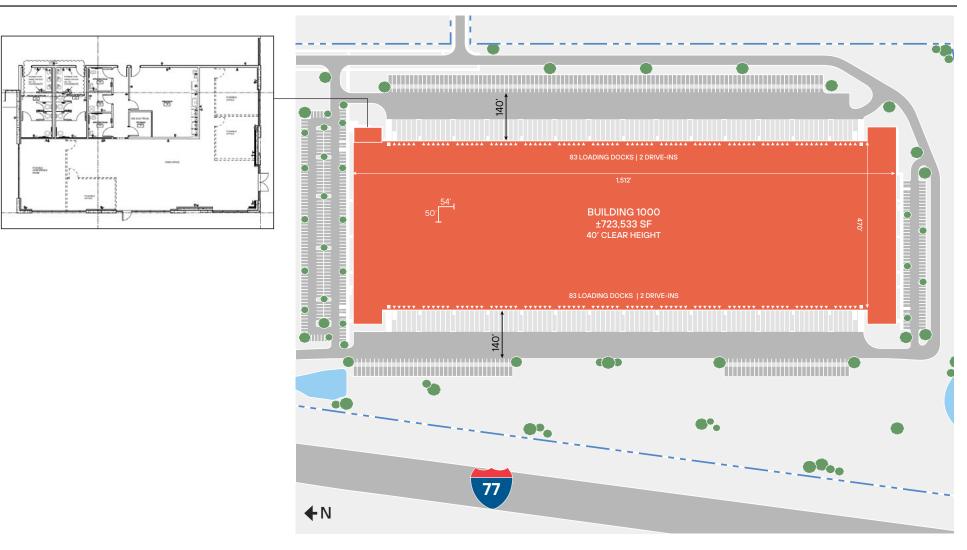

## SITE PLAN

**BUILDING 1000** 

| <b>AVAILABLE SF</b>                                             | <b>SPEC OFFICE</b>    | <b>CLEAR HEIGHT</b>          | <b>COLUMN SPACING</b> | <b>LOADING</b>                |
|-----------------------------------------------------------------|-----------------------|------------------------------|-----------------------|-------------------------------|
| ±723,533 SF                                                     | ±3,930 SF             | 40'                          | 54'x50'               | Cross-Dock                    |
| LOADING DOCKS<br>±166<br>(66 with shelters and 35K lb levelers) | <b>DRIVE-INS</b><br>4 | <b>TRAILER STALLS</b><br>166 | CAR SPACES<br>334     | <b>AVAILABLE</b><br>Immediate |