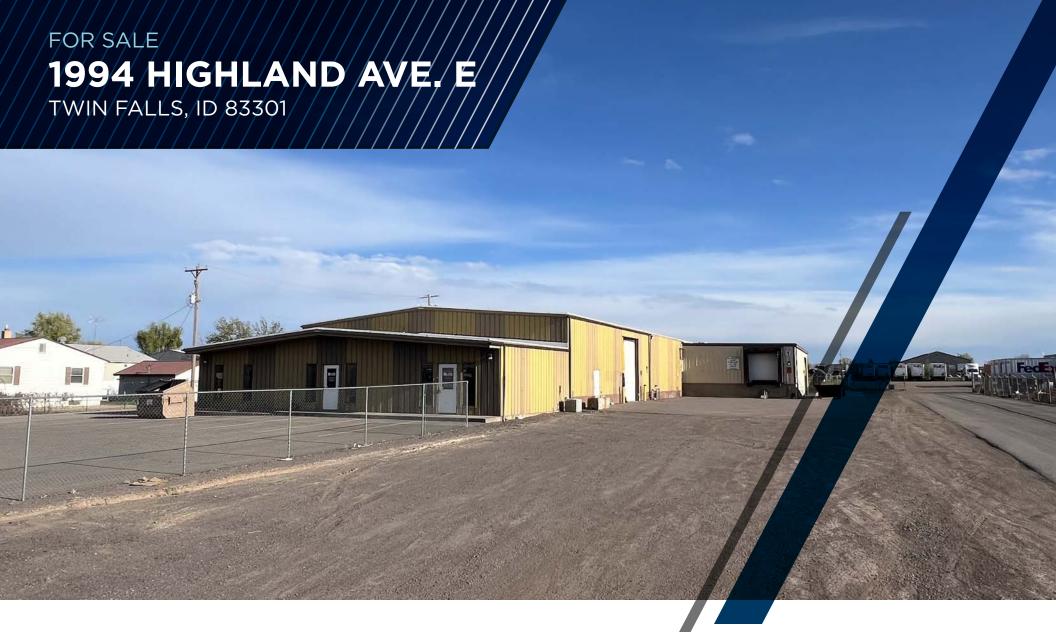

11,820 SF + 4,800 SF AVAILABLE \$2,300,000.00

FRONT BUILDING 11,820 SF BACK BUILDING 4,800 SF COVERED STORAGE 650 SF

**BUILDING SIZE** 

**2.39 ACRES** 

LOT SIZE

M-1 (LIGHT INDUSTRIAL)

ZONING CLASSIFICATION

1980