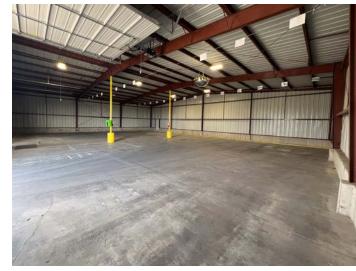

11,820 SF + 4,800 SF AVAILABLE \$2,300,000.00

FRONT BUILDING 11,820 SF BACK BUILDING 4,800 SF COVERED STORAGE 650 SF

**BUILDING SIZE** 

**2.39 ACRES** 

LOT SIZE

M-1 (LIGHT INDUSTRIAL)

ZONING CLASSIFICATION

1980