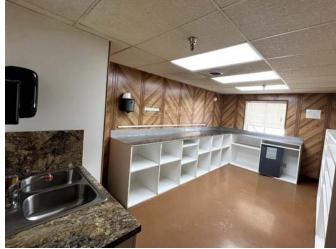

11,820 SF + 4,800 SF AVAILABLE \$2,300,000.00

FRONT BUILDING 11,820 SF BACK BUILDING 4,800 SF COVERED STORAGE 650 SF

**BUILDING SIZE** 

**2.39 ACRES** 

LOT SIZE

M-1 (LIGHT INDUSTRIAL)

ZONING CLASSIFICATION

1980