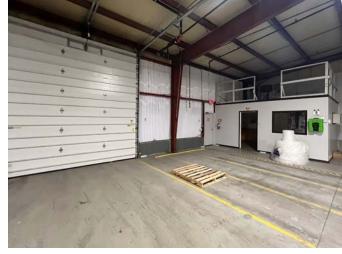

11,820 SF + 4,800 SF AVAILABLE \$2,300,000.00

FRONT BUILDING 11,820 SF BACK BUILDING 4,800 SF COVERED STORAGE 650 SF

**BUILDING SIZE** 

**2.39 ACRES** 

LOT SIZE

M-1 (LIGHT INDUSTRIAL)

ZONING CLASSIFICATION

1980