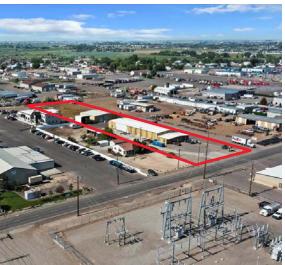

11,820 SF + 4,800 SF AVAILABLE \$2,300,000.00

FRONT BUILDING 11,820 SF BACK BUILDING 4,800 SF COVERED STORAGE 650 SF

**BUILDING SIZE** 

**2.39 ACRES** 

LOT SIZE

M-1 (LIGHT INDUSTRIAL)

ZONING CLASSIFICATION

1980