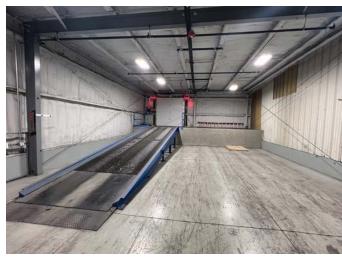

11,820 SF + 4,800 SF AVAILABLE \$2,300,000.00

FRONT BUILDING 11,820 SF BACK BUILDING 4,800 SF COVERED STORAGE 650 SF

**BUILDING SIZE** 

**2.39 ACRES** 

LOT SIZE

M-1 (LIGHT INDUSTRIAL)

ZONING CLASSIFICATION

1980