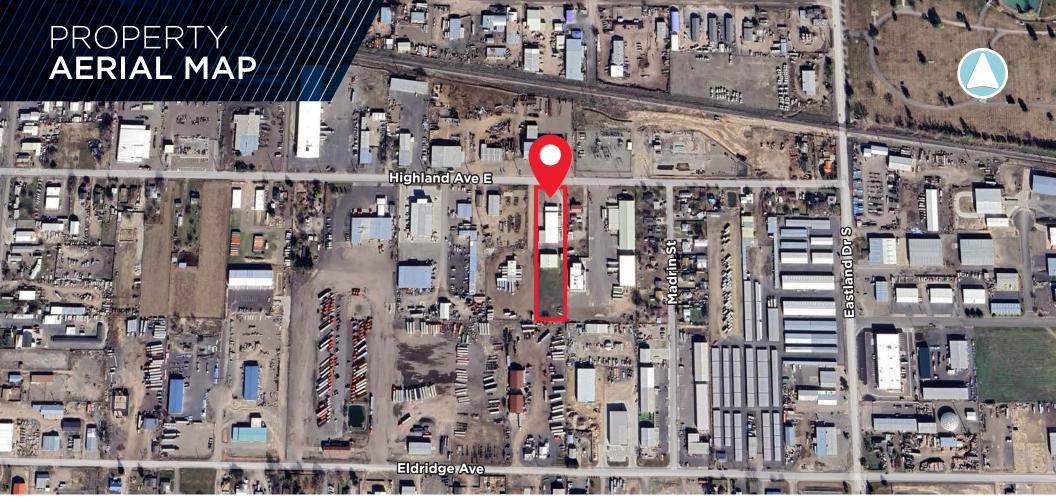

11,820 SF + 4,800 SF AVAILABLE \$2,300,000.00

FRONT BUILDING 11,820 SF BACK BUILDING 4,800 SF COVERED STORAGE 650 SF

**BUILDING SIZE** 

**2.39 ACRES** 

LOT SIZE

M-1 (LIGHT INDUSTRIAL)

ZONING CLASSIFICATION

1980