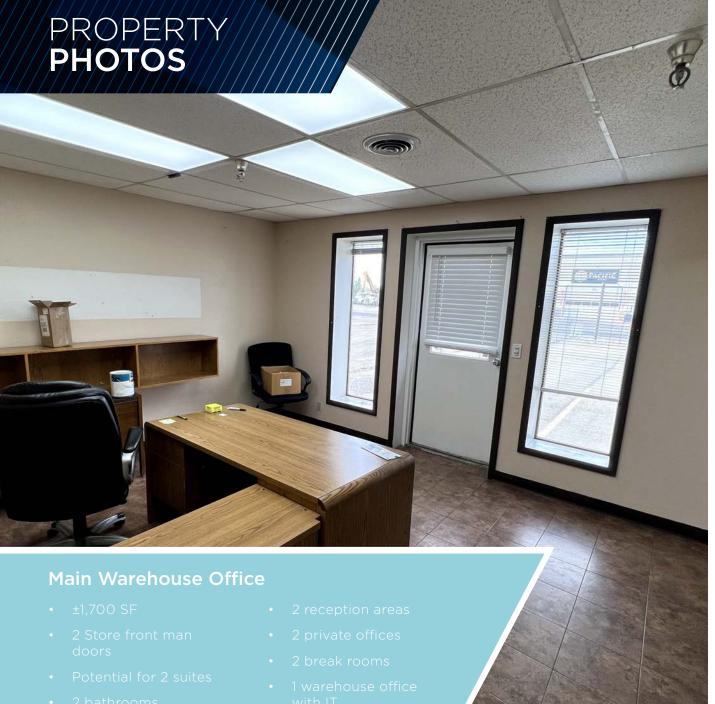

11,820 SF + 4,800 SF AVAILABLE \$2,300,000.00



FRONT BUILDING 11,820 SF BACK BUILDING 4,800 SF COVERED STORAGE 650 SF

**BUILDING SIZE** 

**2.39 ACRES** 

LOT SIZE

M-1 (LIGHT INDUSTRIAL)

ZONING CLASSIFICATION

1980

YEAR BUILT

800 AMPS 277/480 200 AMPS 120/208

HEAVY POWER

## PROPERTY HIGHLIGHTS

















- 3" Dry System





























©2024 Cushman & Wakefield. All rights reserved. The information contained in this communication is strictly confidential. This information has been obtained from sources believed to be reliable but has not been verified. NO WARRANTY OR REPRESENTATION, EXPRESS OR IMPLIED, IS MADE AS TO THE CONDITION OF THE PROPERTY (OR PROPERTIES) REFERENCED HEREIN OR AS TO THE ACCURACY OR COMPLETENESS OF THE INFORMATION CONTAINED HEREIN, AND SAME IS SUBMITTED SUBJECT TO ERRORS, OMISSIONS, CHANGE OF PRICE, RENTAL OR OTHER CONDITIONS, WITHDRAWAL WITHOUT NOTICE, AND TO ANY SPECIAL LISTING CONDITIONS IMPOSED BY THE PROPERTY OWNER(S). ANY PROJECTIONS, OPINIONS OR ESTIMATES ARE SUBJECT TO UNCERTAINTY AND DO NOT SIGNIFY CURRENT OR FUTURE PROPERTY PERFORMANCE.