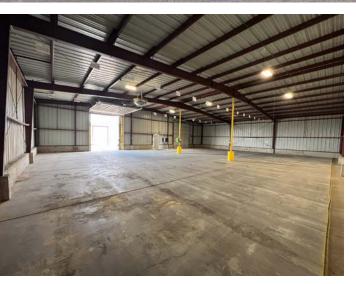

11,820 SF + 4,800 SF AVAILABLE \$2,300,000.00

FRONT BUILDING 11,820 SF BACK BUILDING 4,800 SF COVERED STORAGE 650 SF

**BUILDING SIZE** 

**2.39 ACRES** 

LOT SIZE

M-1 (LIGHT INDUSTRIAL)

ZONING CLASSIFICATION

1980