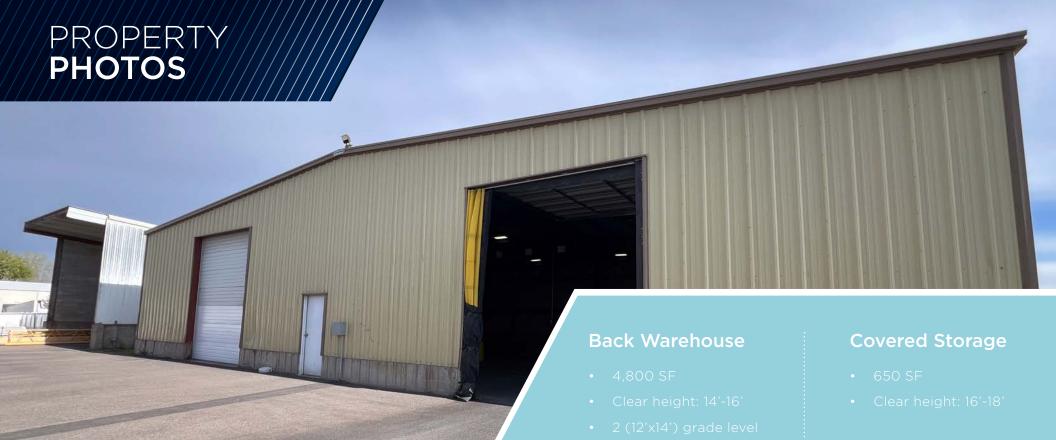

11,820 SF + 4,800 SF AVAILABLE \$2,300,000.00

FRONT BUILDING 11,820 SF BACK BUILDING 4,800 SF COVERED STORAGE 650 SF

**BUILDING SIZE** 

**2.39 ACRES** 

LOT SIZE

M-1 (LIGHT INDUSTRIAL)

ZONING CLASSIFICATION

1980