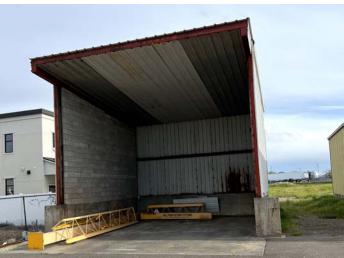

11,820 SF + 4,800 SF AVAILABLE \$2,300,000.00

FRONT BUILDING 11,820 SF BACK BUILDING 4,800 SF COVERED STORAGE 650 SF

**BUILDING SIZE** 

**2.39 ACRES** 

LOT SIZE

M-1 (LIGHT INDUSTRIAL)

ZONING CLASSIFICATION

1980