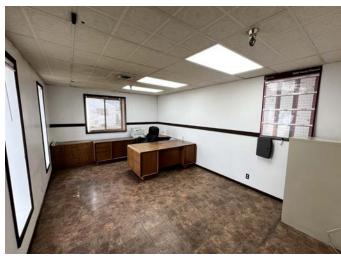

11,820 SF + 4,800 SF AVAILABLE \$2,300,000.00

FRONT BUILDING 11,820 SF BACK BUILDING 4,800 SF COVERED STORAGE 650 SF

**BUILDING SIZE** 

**2.39 ACRES** 

LOT SIZE

M-1 (LIGHT INDUSTRIAL)

ZONING CLASSIFICATION

1980