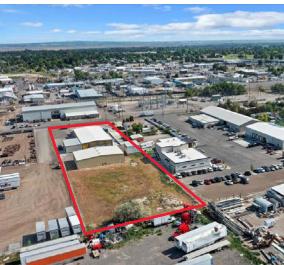

11,820 SF + 4,800 SF AVAILABLE \$2,300,000.00

FRONT BUILDING 11,820 SF BACK BUILDING 4,800 SF COVERED STORAGE 650 SF

**BUILDING SIZE** 

**2.39 ACRES** 

LOT SIZE

M-1 (LIGHT INDUSTRIAL)

ZONING CLASSIFICATION

1980