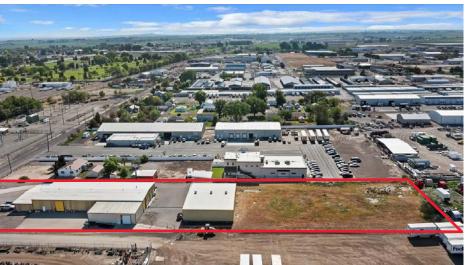

11,820 SF + 4,800 SF AVAILABLE \$2,300,000.00

FRONT BUILDING 11,820 SF BACK BUILDING 4,800 SF COVERED STORAGE 650 SF

**BUILDING SIZE** 

**2.39 ACRES** 

LOT SIZE

M-1 (LIGHT INDUSTRIAL)

ZONING CLASSIFICATION

1980