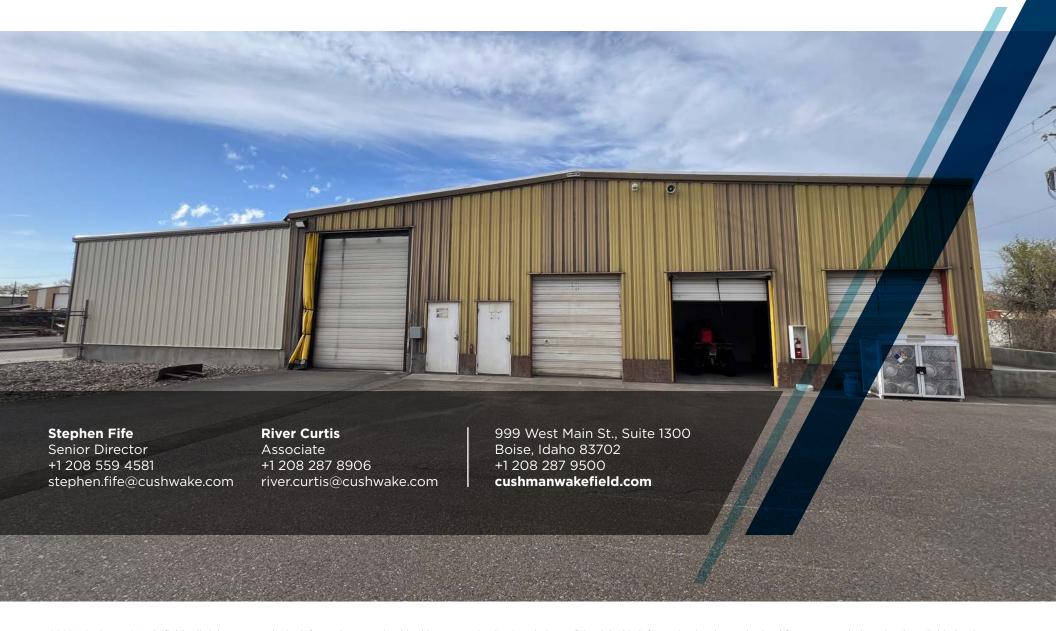

11,820 SF + 4,800 SF AVAILABLE \$2,300,000.00



FRONT BUILDING 11,820 SF BACK BUILDING 4,800 SF COVERED STORAGE 650 SF

**BUILDING SIZE** 

**2.39 ACRES** 

LOT SIZE

M-1 (LIGHT INDUSTRIAL)

ZONING CLASSIFICATION

1980

YEAR BUILT

800 AMPS 277/480 200 AMPS 120/208

HEAVY POWER

## PROPERTY HIGHLIGHTS

















- 3" Dry System





























©2024 Cushman & Wakefield. All rights reserved. The information contained in this communication is strictly confidential. This information has been obtained from sources believed to be reliable but has not been verified. NO WARRANTY OR REPRESENTATION, EXPRESS OR IMPLIED, IS MADE AS TO THE CONDITION OF THE PROPERTY (OR PROPERTIES) REFERENCED HEREIN OR AS TO THE ACCURACY OR COMPLETENESS OF THE INFORMATION CONTAINED HEREIN, AND SAME IS SUBMITTED SUBJECT TO ERRORS, OMISSIONS, CHANGE OF PRICE, RENTAL OR OTHER CONDITIONS, WITHDRAWAL WITHOUT NOTICE, AND TO ANY SPECIAL LISTING CONDITIONS IMPOSED BY THE PROPERTY OWNER(S). ANY PROJECTIONS, OPINIONS OR ESTIMATES ARE SUBJECT TO UNCERTAINTY AND DO NOT SIGNIFY CURRENT OR FUTURE PROPERTY PERFORMANCE.