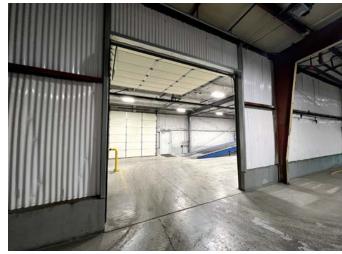

11,820 SF + 4,800 SF AVAILABLE \$2,300,000.00

FRONT BUILDING 11,820 SF BACK BUILDING 4,800 SF COVERED STORAGE 650 SF

**BUILDING SIZE** 

**2.39 ACRES** 

LOT SIZE

M-1 (LIGHT INDUSTRIAL)

ZONING CLASSIFICATION

1980