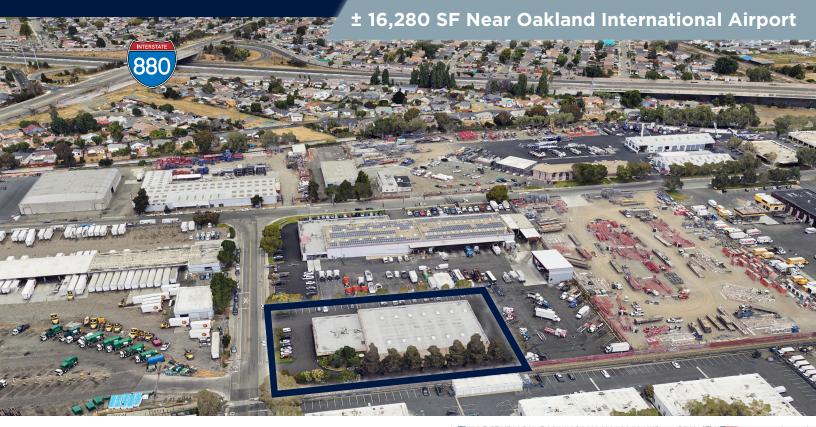

## FOR LEASE:

### 1801 Adams Avenue San Leandro, CA

#### **PROPERTY HIGHLIGHTS**

- ♦ ± 16,280 SF within a Larger Industrial Building

- Power: 600 Amps; 120/208 Volt; 3-Phase
- Three (3) Grade Level Doors
- One (1) Side Loading Dock
- ♦ Zoning: IG
- Great Freeway and Oakland International Airport
  - Access via 98th Avenue
- > Paint Booth
- Available: October 1, 2024
- Lease Rate: \$1.65 psf NNN