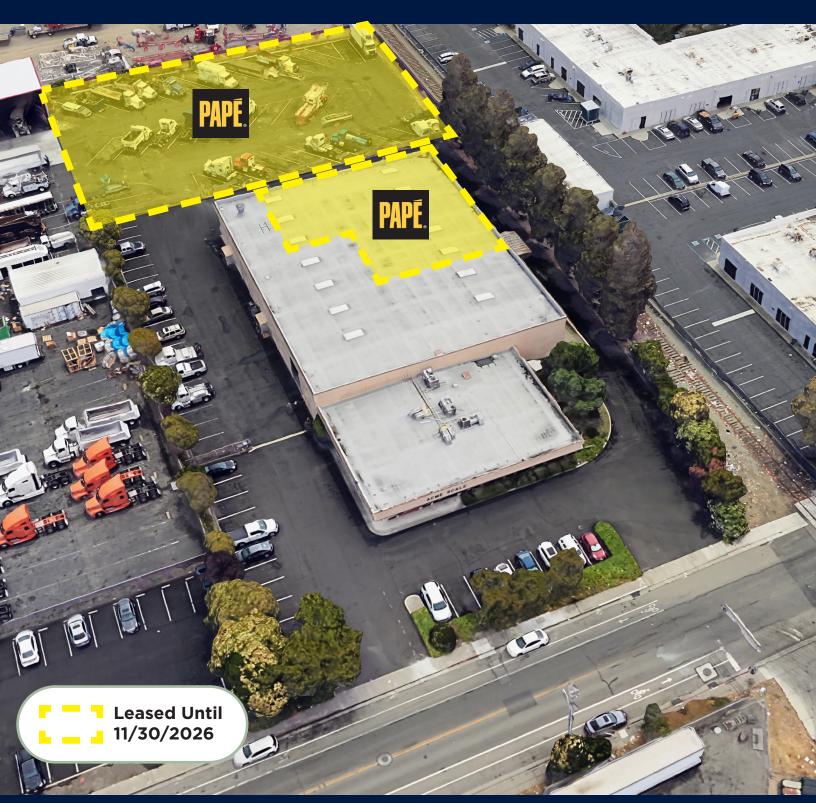

#### **PROPERTY HIGHLIGHTS**

- ♦ ± 16,280 SF within a Larger Industrial Building

- Power: 600 Amps; 120/208 Volt; 3-Phase
- Three (3) Grade Level Doors
- One (1) Side Loading Dock
- ♦ Zoning: IG
- Great Freeway and Oakland International Airport
  - Access via 98th Avenue
- > Paint Booth
- Available: October 1, 2024
- Lease Rate: \$1.65 psf NNN