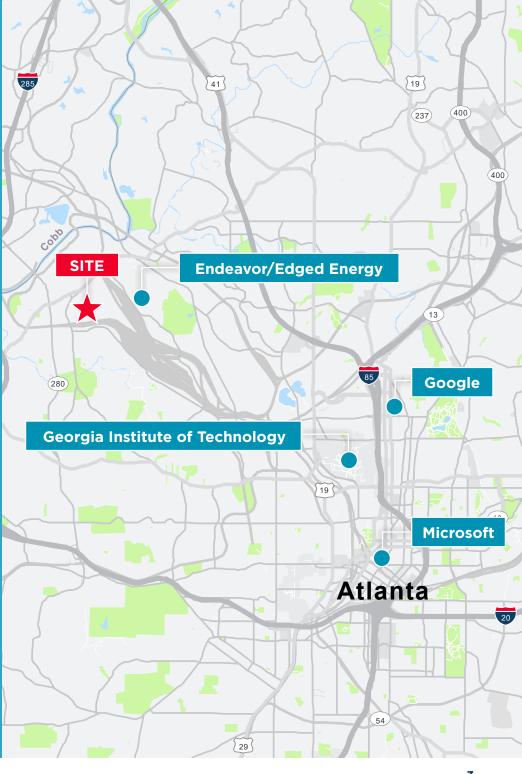

SS INCENTIVES

Credits and exemptions provided by Georgia, which could potentially benefit companies located at 2100 Spink Street, include:

Sales and Use Tax Exemptions - Data Centers

Sales and Use Tax Exemptions; Inventory Tax Exemptions - Manufacturers

Sales and Use Tax Exemptions; Inventory Tax Exemptions - Distribution Centers

Tier 3 Job Tax Credits - To qualify, the Georgia facility must be engaged in, or the headquarters of, a specified industry including:

- Manufacturing
- Warehouse, Distribution,Logistics
- Software Development
- FinTech

- Data Centers
- Contact Centers
- Telecommunications
- Research and
  Development Facilities

Cushman & Wakefield's Business Incentive professionals can assist in determining which incentives or credits are most beneficial to your company.



Cushman & Wakefield | Spink Street



## CONTACT

Ray Stache, SIOR
Managing Director
Mobile +1 (404) 229-9240
Office +1 (404) 853-5313
Ray.Stache@cushwake.com

Lisa Pittman, SIOR
Managing Director
Mobile +1 (404) 309-5309
Office +1 (404) 853-5277
Lisa.Pittman@cushwake.com

Harrison Martin
Senior Associate
Mobile +1 (404) 971-0535 Office
+1 (404) 853-5290
Harrison.Martin@cushwake.com



1180 Peachtree Street NE, Suite 3100 Atlanta, GA 30309 Main +1 404 875 1000 cushmanwakefield.com

©2023 Cushman & Wakefield. All rights reserved. The information contained in this communication is strictly confidential. This information has been obtained from sources believed to be reliable but has not been verified. NO WARRANTY OR REPRESENTATION, EXPRESS OR IMPLIED, IS MADE AS TO THE CONDITION OF THE PROP