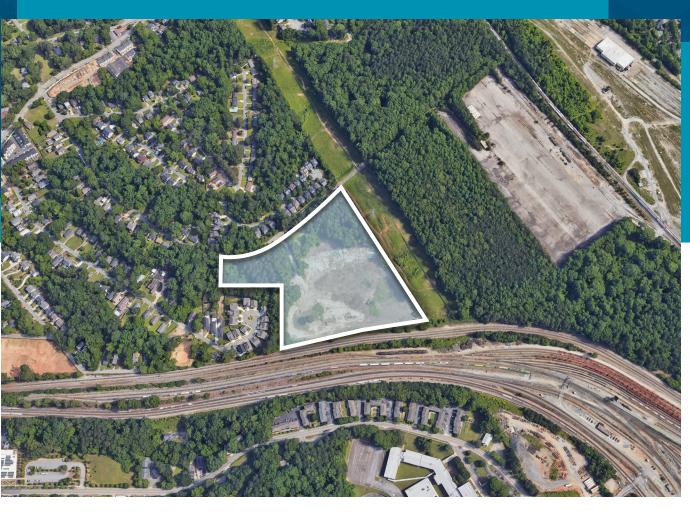

## SPINK STREET

16.15 ACRES FOR SALE



2100 Spink Street, Atlanta, GA (33.80816, -84.46478)

**Confidential Offering Memorandum** 



## AERIAL



Cushman & Wakefield | Spink Street

## BUSINESS INCENTIVES

Credits and exemptions provided by Georgia, which could potentially benefit companies located at 2100 Spink Street, include:

Sales and Use Tax Exemptions - Data Centers

Sales and Use Tax Exemptions; Inventory Tax Exemptions - Manufacturers

Sales and Use Tax Exemptions; Inventory Tax Exemptions - Distribution Centers

Tier 3 Job Tax Credits - To qualify, the Georgia facility must be engaged in, or the headquarters of, a specified industry including:

- Manufacturing
- Warehouse, Distribution,Logistics
- Software Development
- FinTech

- Data Centers
- Contact Centers
- Telecommunications
- Research and
  Development Faci