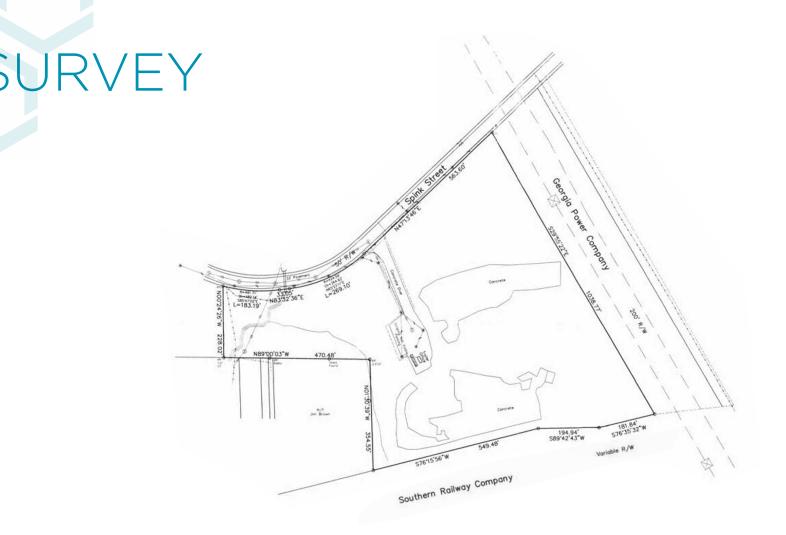

## SPINK STREET

16.15 ACRES FOR SALE

2100 Spink Street, Atlanta, GA (33.80816, -84.46478)

**Confidential Offering Memorandum** 