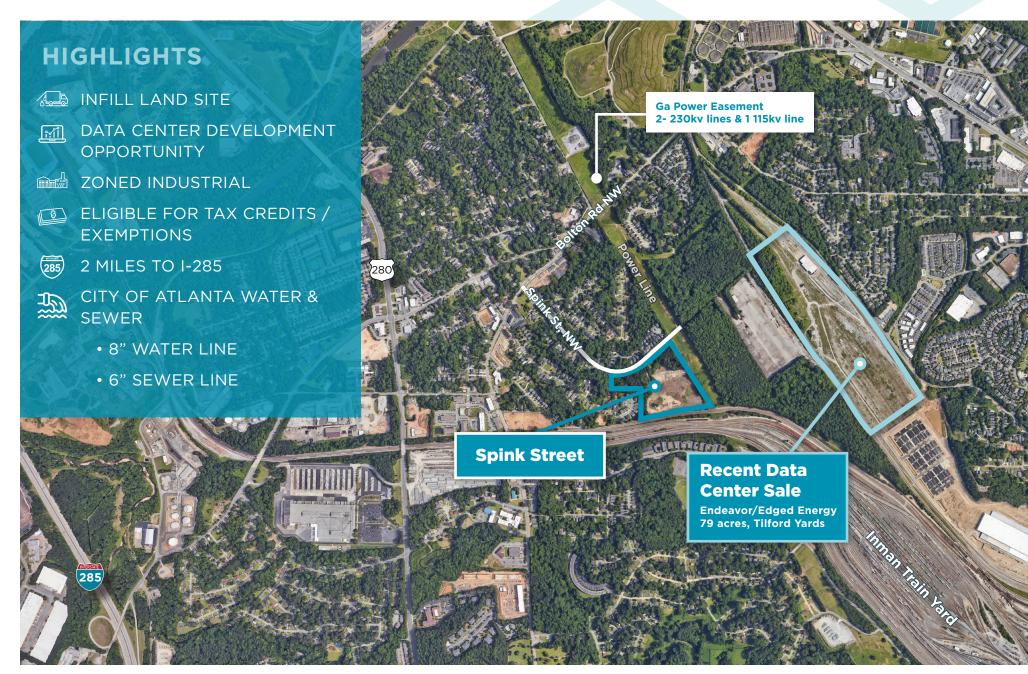

## SPINK STREET

16.15 ACRES FOR SALE



2100 Spink Street, Atlanta, GA (33.80816, -84.46478)

**Confidential Offering Memorandum** 



## AERIAL



Cushman & Wakefield | Spink Street

## BUSINESS INCENTIVES

Credits and exemptions provided by Georgia, which could potentially benefit companies located at 2100 Spink Street, include:

Sales and Use Tax Exemptions - Data Centers

Sales and Use Tax Exemptions; Inventory Tax Exemptions - Manufacturers

Sales and Use Tax Exemptions; Inventory Tax Exemptions - Distribution Centers

Tier 3 Job Tax Credits - To qualify, the Georgia facility must be engaged in, or the headquarters of, a specified industry including:

- Manufacturing
- Warehouse, Distribution,Logistics
- Software Development
- FinTech

- Data Centers
- Contact Centers
- Telecommunications
- Research and
  Development Facilities

Cushman & Wakefield's Business Incentive professionals can assist in determining which incentives or