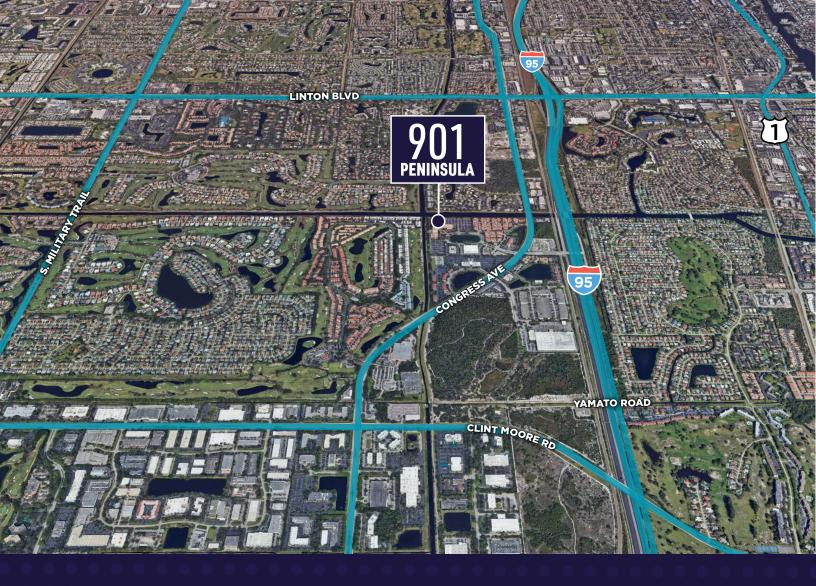

# **PENINSULA**

901 PENINSULA CORPORATE CENTER, BOCA RATON, FL 33487

# **PROPERTY** FEATURES

901

- 30,000 90,000 SF available immediately
- Highway access
- Move-in ready with modern furnishing available
- On-site security
- Abundant parking

- Unsurpassed on-site amenities:
  - » Day care
  - » Fitness center
  - » Starbucks café
  - » Food court
  - » Conference facilities
  - » Signage
  - » EV charging station