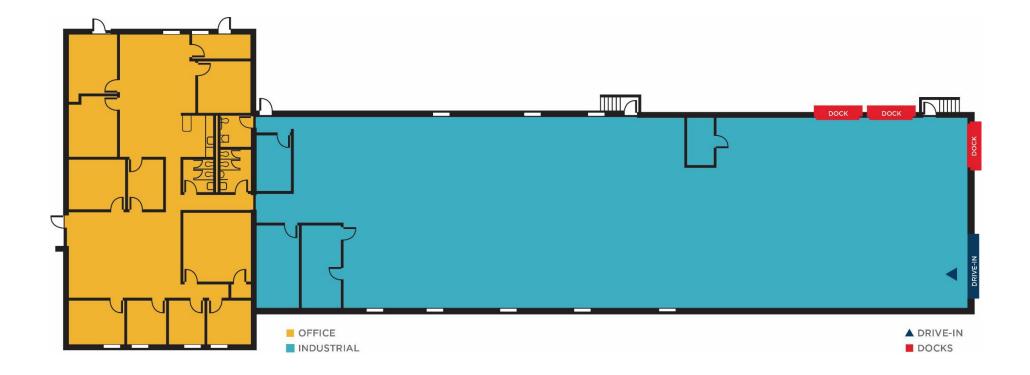

## **// FLOOR PLAN**

**I** 

### **HIGHLIGHTS**

- Freestanding 12,840 SF industrial facility
- Secure fenced yard on 1.5 acre site
- 3 dock high and 1 oversized drive-in door
- 3,840 SF of office space with windows on 3 sides
- Business park setting within 1.5 miles of I-84 & I-291

#### **SPECIFICATIONS**

| AREA           | Office: 3,840 SF<br>Industrial: 9,000 SF                               |
|----------------|------------------------------------------------------------------------|
| LAND AREA      | ±1.5 Acres                                                             |
| YEAR BUILT     | 1965                                                                   |
| PARKING        | 30 Spaces with additional yard storage                                 |
| CONSTRUCTION   | Structural steel with concrete block                                   |
| COLUMNS        | Clear-span                                                             |
| LOADING DOCKS  | 3                                                                      |
| DRIVE-IN DOORS | 1                                                                      |
| ROOF           | Built up / membrane roofing system                                     |
| HVAC           | Office: Gas/electric roof top units Industrial: Gas fired unit heaters |
| ELECTRICAL     | (2) 200 Amp, 110/208 volt, 3 phase                                     |
| UTILITIES      | Water/Sewer: Municipal<br>Electric: Eversource<br>Gas: CNG             |
| AVAILABLE      | 4Q 2024                                                                |
| RENTAL RATE    | \$9.00 NNN                                                             |