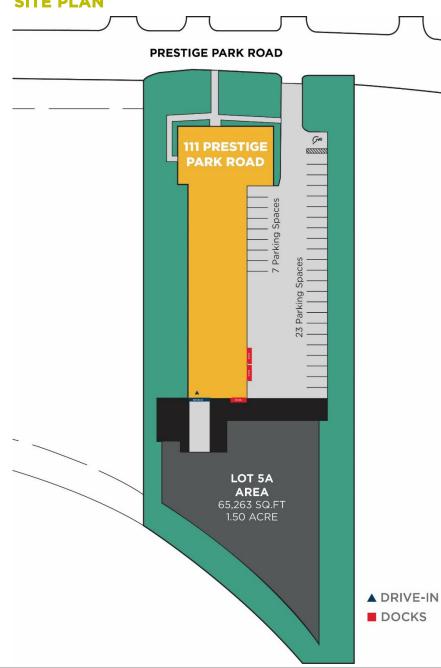

#### SITE PLAN

### **HIGHLIGHTS**

- Freestanding 12,840 SF industrial facility
- Secure fenced yard on 1.5 acre site
- 3 dock high and 1 oversized drive-in door
- 3,840 SF of office space with windows on 3 sides
- Business park setting within 1.5 miles of I-84 & I-291

#### **SPECIFICATIONS**

| AREA           | Office: 3,840 SF<br>Industrial: 9,000 SF                               |
|----------------|------------------------------------------------------------------------|
| LAND AREA      | ±1.5 Acres                                                             |
| YEAR BUILT     | 1965                                                                   |
| PARKING        | 30 Spaces with additional yard storage                                 |
| CONSTRUCTION   | Structural steel with concrete block                                   |
| COLUMNS        | Clear-span                                                             |
| LOADING DOCKS  | 3                                                                      |
| DRIVE-IN DOORS | 1                                                                      |
| ROOF           | Built up / membrane roofing system                                     |
| HVAC           | Office: Gas/electric roof top units Industrial: Gas fired unit heaters |
| ELECTRICAL     | (2) 200 Amp, 110/208 volt, 3 phase                                     |
| UTILITIES      | Water/Sewer: Municipal<br>Electric: Eversource<br>Gas: CNG             |
| AVAILABLE      | 4Q 2024                                                                |
| RENTAL RATE    | \$9.00 NNN                                                             |