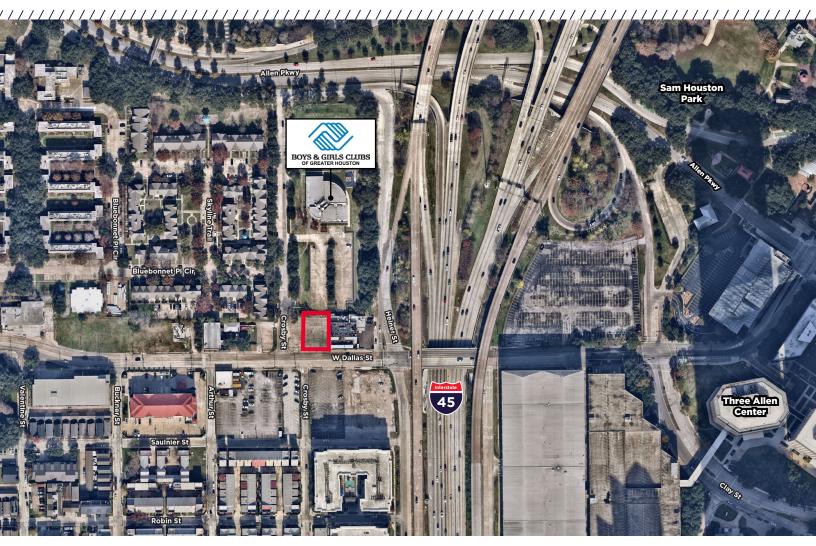

# **±8,000 SF AVAILABLE** 700 W. DALLAS STREET HOUSTON, TX 77019

KRISTEN MCDADE Managing Director +1 713 331 1798 kristen.mcdade@cushwake.com MATTHEW DAVIS Senior Director +1 713 331 1796 matthew.davis@cushwake.com CHARLIE MCGAHREN Associate +1 713 331 1772 charlie.mcgahren@cushw<u>ake.com</u>

# **±8,000 SF AVAILABLE** 700 W. DALLAS STREET HOUSTON, TX 77019

#### **PROPERTY HIGHLIGHTS**

- ±70<sup>^</sup> of frontage along W. Dallas
- Currently used as a parking lot
- Excellent visibility and access to I-45 and Allen Parkway
- Close proximity to Houston's central business district