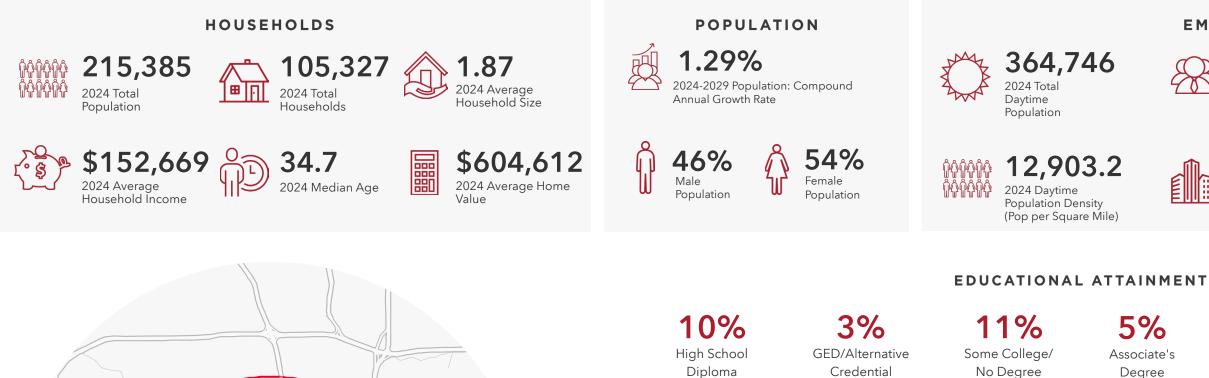

# DEMOGRAPHICS

## 700 W. Dallas Street, Houston, TX 77019

3 miles

.....

**POPULATION TIME SERIES 2010-2024** 

MEMORIAL

PARK

#### **EMPLOYMENT**

79% 2024 Daytime Population: Workers

21% 2024 Daytime Population: Residents