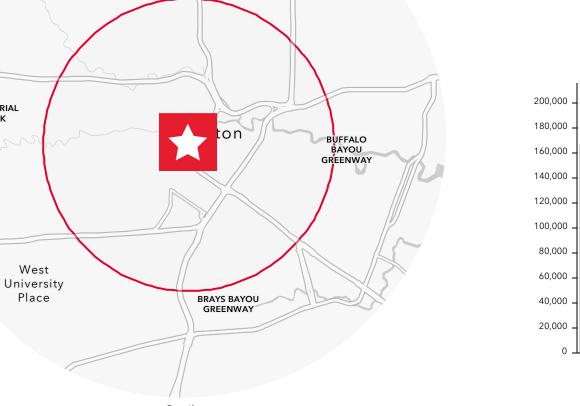

## 700 W. Dallas Street, Houston, TX 77019

3 miles

.....

**POPULATION TIME SERIES 2010-2024** 

MEMORIAL

PARK