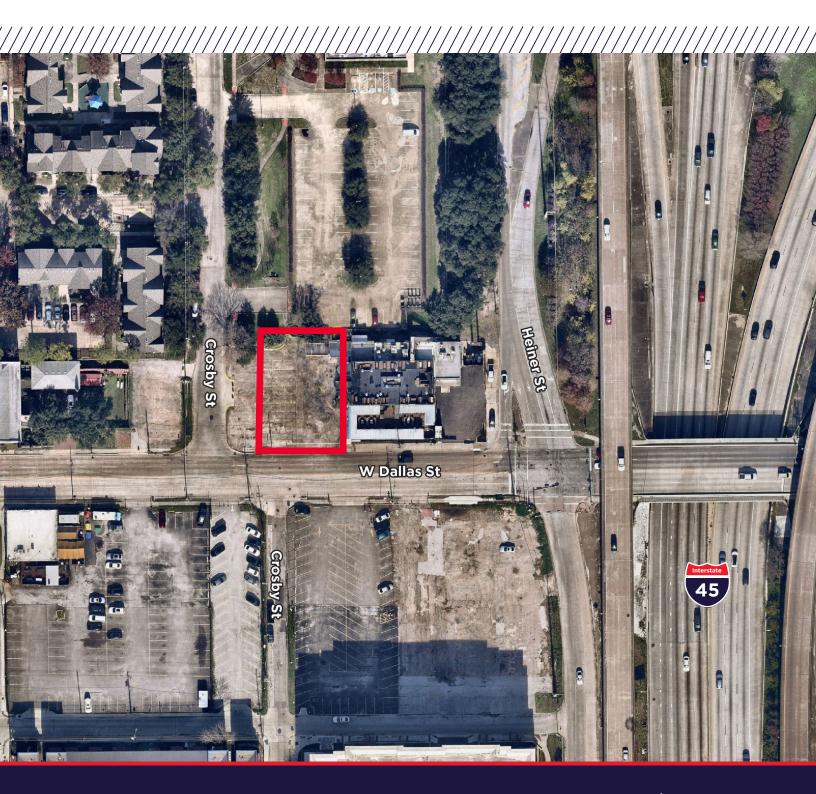

#### **PROPERTY HIGHLIGHTS**

- ±70<sup>^</sup> of frontage along W. Dallas
- Currently used as a parking lot
- Excellent visibility and access to I-45 and Allen Parkway
- Close proximity to Houston's central business district