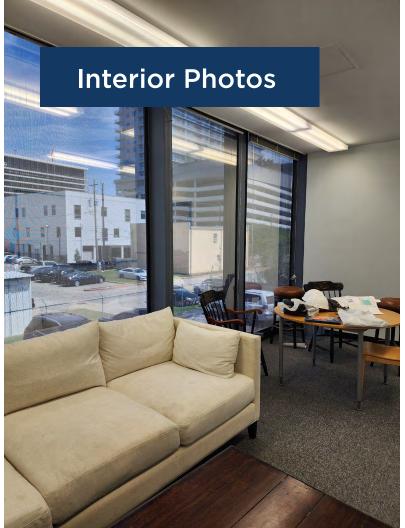

# **3417 MILAM STREET**

HOUSTON, TX

# **3417 MILAM STREET**

HOUSTON, TX

- ±10,001 SF of land situated at the corner of a signalized intersection, Milam St and Holman St in the Midtown submarket of Houston, TX
- ±5,500 SF of Office space that is owner occupied with a few "Friend and Family" tenants. All will vacate upon sale
- One Curb Cut along Milam and Two Curb Cuts along Holman
- Approx. 104.5' of frontage along Milam
- Approx. 101.9' of frontage along Holman
- Contact Brokers for Pricing