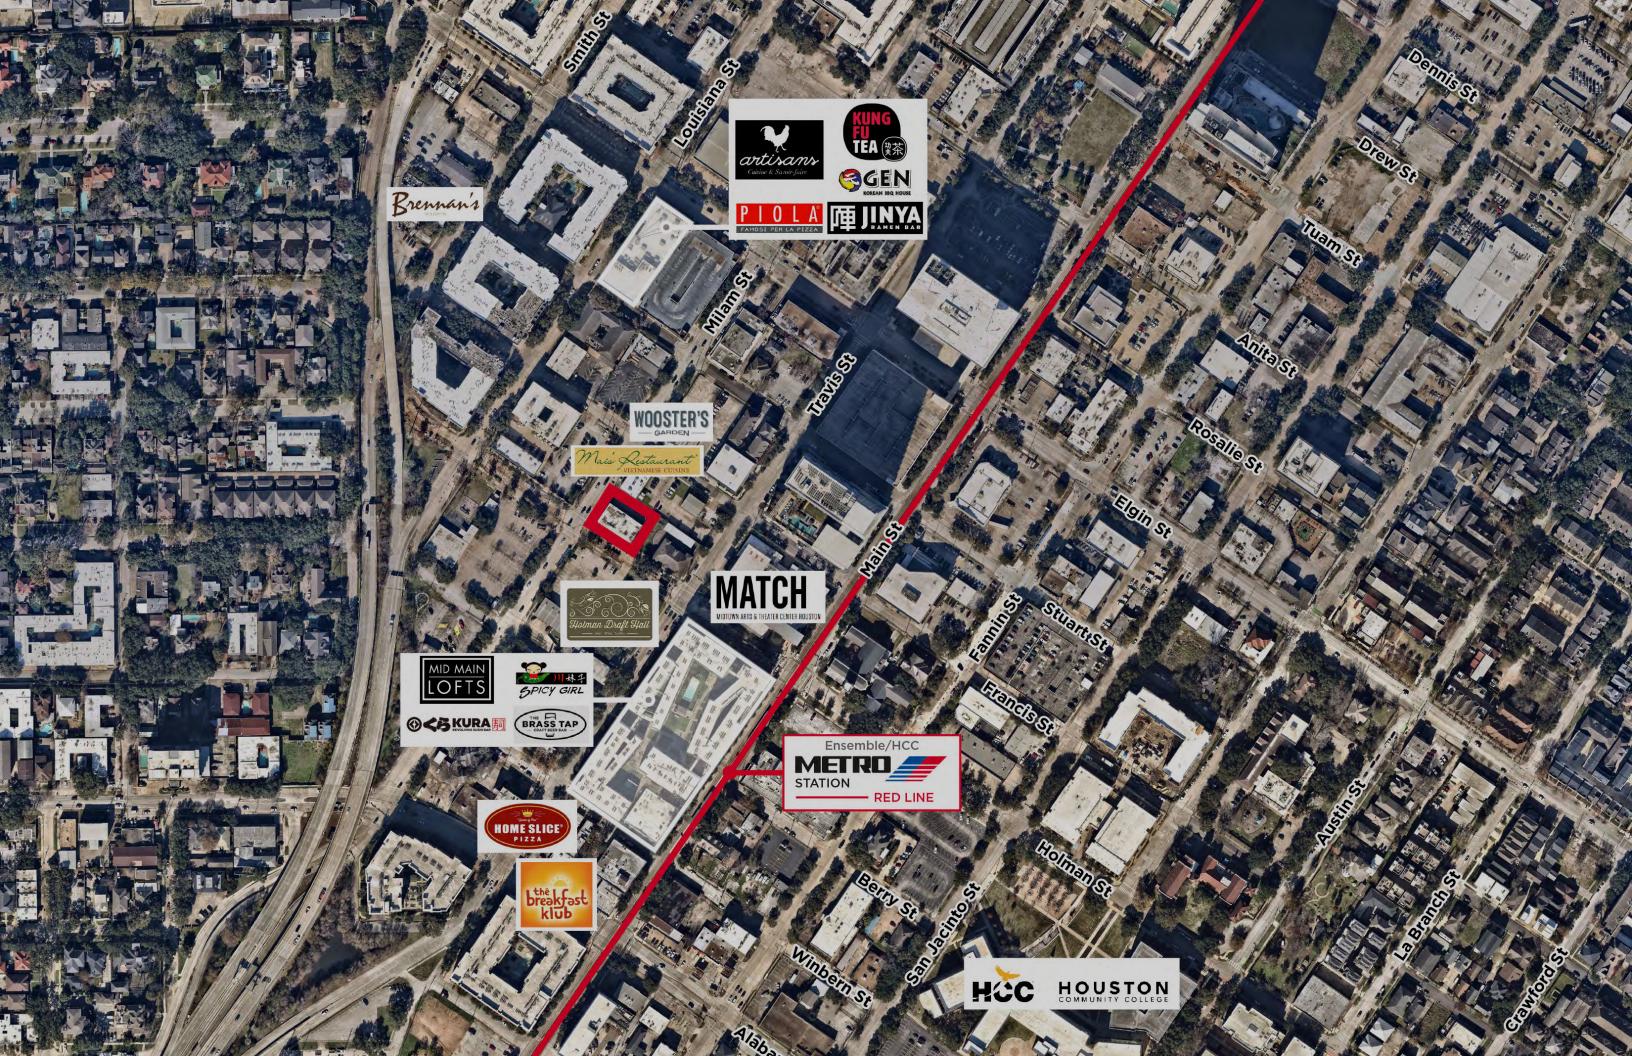

# **3417 MILAM STREET**

HOUSTON, TX

- ±10,001 SF of land situated at the corner of a signalized intersection, Milam St and Holman St in the Midtown submarket of Houston, TX
- ±5,500 SF of Office space that is owner occupied with a few "Friend and Family" tenants. All will vacate upon sale
- One Curb Cut along Milam and Two Curb Cuts along Holman
- Approx. 104.5' of frontage along Milam
- Approx. 101.9' of frontage along Holman
- Contact Brokers for Pricing