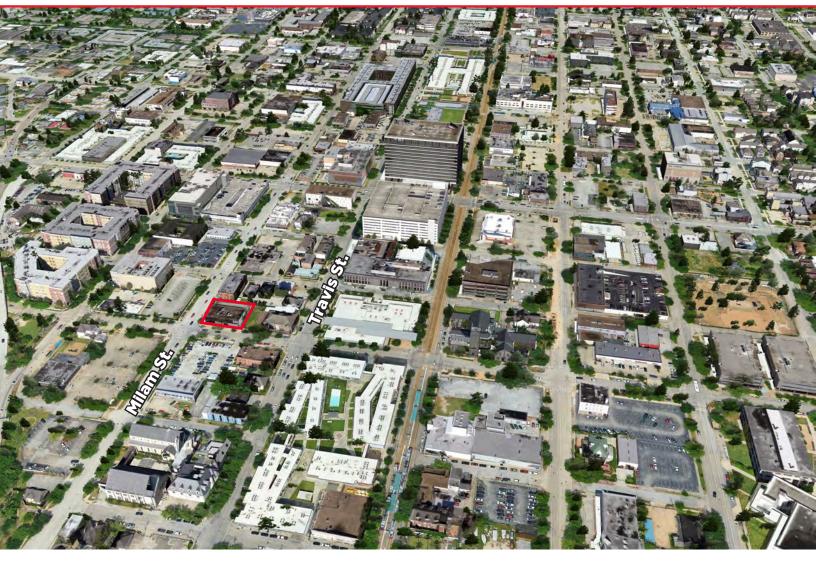

# **3417 MILAM STREET**

HOUSTON, TX

# **3417 MILAM STREET**

HOUSTON, TX

- ±10,001 SF of land situated at the corner of a signalized intersection, Milam St and Holman St in the Midtown submarket of Houston, TX
- ±5,500 SF of Office space that is owner occupied with a few "Friend and Family" tenants. All will vacate upon sale
- One Curb Cut along Milam and Two Curb Cuts along Holman
- Approx. 104.5' of frontage along Milam
- Approx. 101.9' of frontage along Holman
- Contact Brokers for Pricing