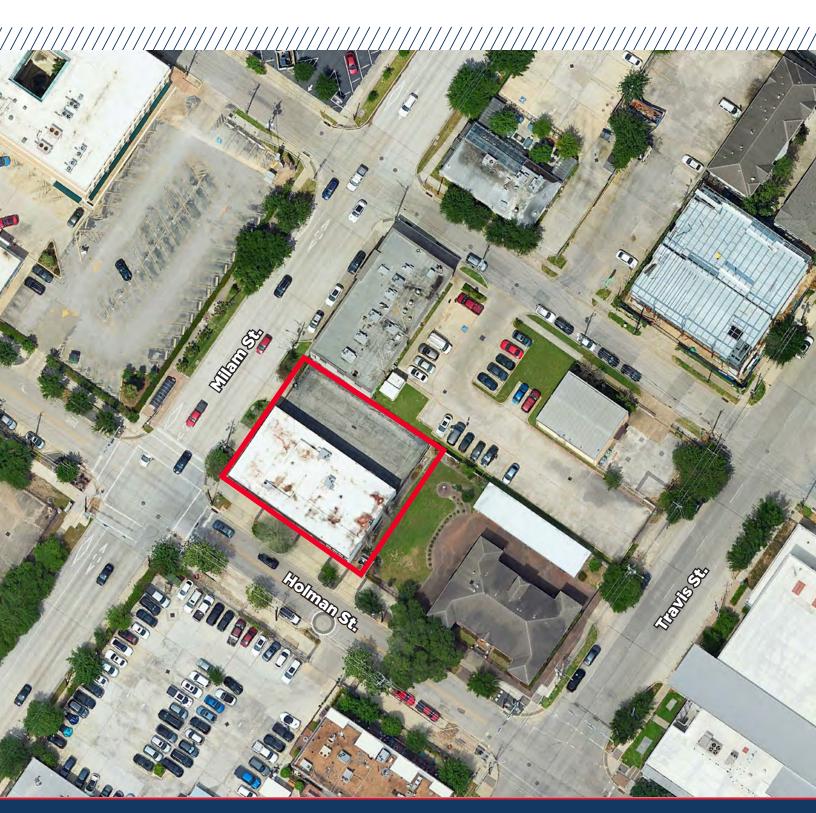

# **3417 MILAM STREET**

HOUSTON, TX

# **3417 MILAM STREET**

HOUSTON, TX

- ±10,001 SF of land situated at the corner of a signalized intersection, Milam St and Holman St in the Midtown submarket of Houston, TX
- ±5,500 SF of Office space that is owner occupied with a few "Friend and Family" tenants. All will vacate upon sale
- One Curb Cut along Milam and Two Curb Cuts along Holman
- Approx. 104.5' of frontage along Milam
- Approx. 101.9' of frontage along Holman
- Contact Brokers for Pricing