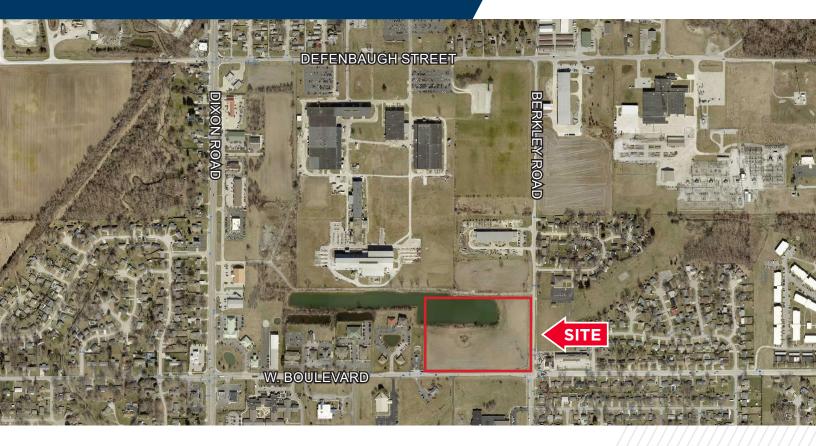

# FOR SALE 13.62 Acres W. Boulevard I Kokomo, Indiana

### **PROPERTY HIGHLIGHTS**

±13.62 Acres

Zoned and Entitled for 216 Multifamily Units

Asking \$2,500,000