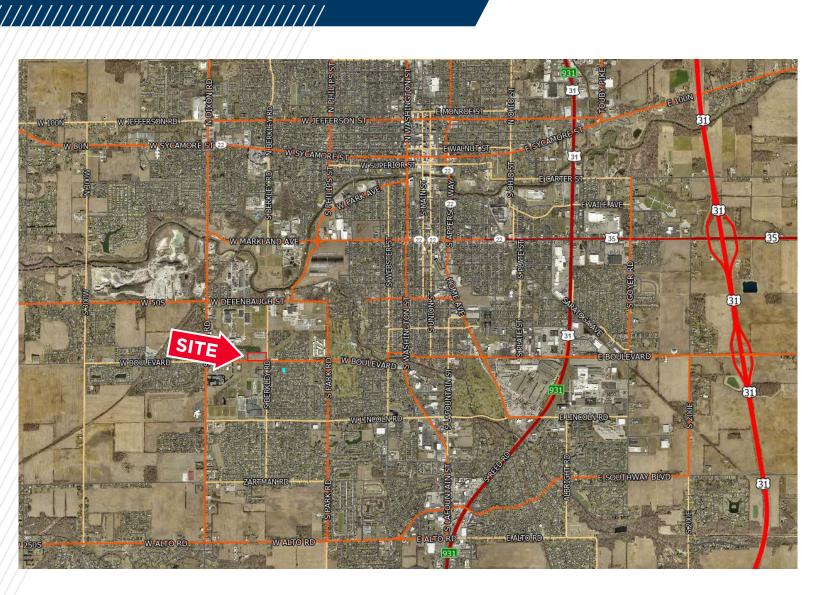

# FOR SALE 13.62 Acres W. Boulevard I Kokomo, Indiana

### **PROPERTY HIGHLIGHTS**

±13.62 Acres

Zoned and Entitled for 216 Multifamily Units

Asking \$2,500,000