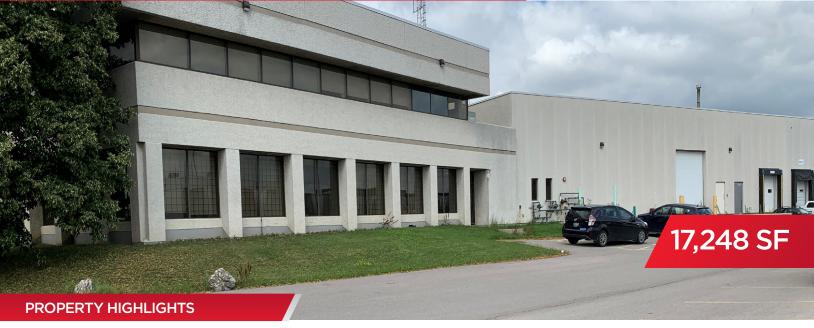

### **60 WORCESTER ROAD**

Toronto, Ontario

- Clean and well maintained unit
- Excellent highway and airport access

### PROPERTY DETAILS

| Location                   | Carlingview Dr & Worcester Rd                                                                                                                                                                                                 |
|----------------------------|-------------------------------------------------------------------------------------------------------------------------------------------------------------------------------------------------------------------------------|
| Lot Size                   | 2.80 Acres (Shared site with 70 Worcester Rd)                                                                                                                                                                                 |
| Available<br>Building Area | <ul> <li>± 7,565 sf - Office</li> <li>± 9,683 sf - Warehouse</li> <li>± 17,248 sf - Total</li> </ul>                                                                                                                          |
| Sprinklers                 | Yes                                                                                                                                                                                                                           |
| Clear Height               | 18 ft                                                                                                                                                                                                                         |
| Shipping                   | 2 Drive In Doors<br>1 Truck Level Door                                                                                                                                                                                        |
| Asking Rate                | \$14.00 net psf                                                                                                                                                                                                               |
| Additional Rent            | \$4.52 psf (2023 Est.)                                                                                                                                                                                                        |
| Comments                   | <ul> <li>Vacant</li> <li>Many of the partitions can be removed as they do not protrude the ceiling grid</li> <li>Additional parking is possible</li> <li>Possible to lease an additioinal 7,033 sf of office space</li> </ul> |