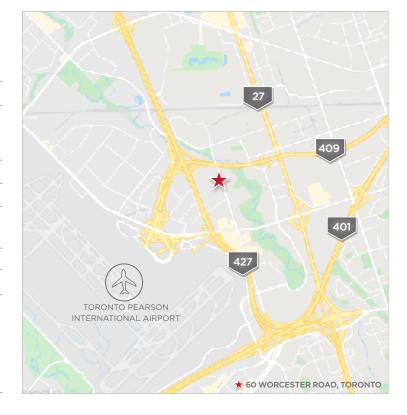

|
| Asking Rate                | \$14.00 net psf                                                                                                                                                                                                               |
| Additional Rent            | \$4.52 psf (2023 Est.)                                                                                                                                                                                                        |
| Comments                   | <ul> <li>Vacant</li> <li>Many of the partitions can be removed as they do not protrude the ceiling grid</li> <li>Additional parking is possible</li> <li>Possible to lease an additioinal 7,033 sf of office space</li> </ul> |



For more information, please contact:

#### STU ELDER\*

Vice President 905 501 6417 stu.elder@cushwake.com

#### A FINLEY W. MCLACHLAN PROPERTY

CUSHMAN & WAKEFIELD ULC, BROKERAGE

CUSHMAN & WAKEFIELD ULC, BROKERAGE
1 Prologis Boulevard Suite 300

1 Prologis Boulevard Suite 300 Mississauga, Ontario L5W 0G2 t 905 568 9500 f 905 568 9444 cushmanwakefield.com

These statements are based upon the information furnished by the principal and sources, which we deem reliable - for which we assume no responsibility and which is subject to verification during a formal due diligence period. This submission is made subject to prior sale, change in price or terms, or withdrawal without notice. Prospective purchasers should not construe this information as legal or tax advice. Legal counsel, accountan