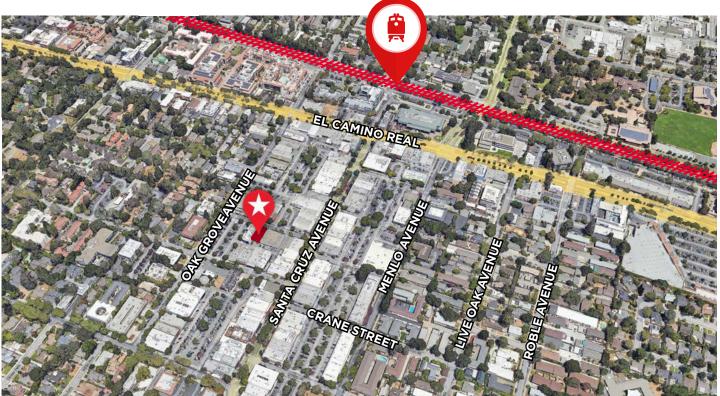

### PROPERTY HIGHLIGHTS

- · Prime Downtown Menlo Park location between Santa Cruz Avenue and Oak Grove
- Owner User, Investment or Redevelopment Opportunity
- · Building situated on approximately 5,249 square foot lot
- · New zoning overlay (2.0 FAR) would allow for a new 2 story 10,500 SF building
- · Six on-site parking spaces, plus street parking
- Immediate proximity to two adjacent city owned parking lots
- · Walking distance to Cal Train station (7 minutes), and all services and amenities
- · Existing tenants on month-to-month occupancy
- Zoning and Land Use designated as, "Downtown/Station Area Retail/Mixed Use" (Per City, Allowable Uses are Office, Retail/Mixed Use, Residential, Food and Beverage)

# 1137-1141 CHESTNUT STREET

DOWNTOWN MENLO PARK