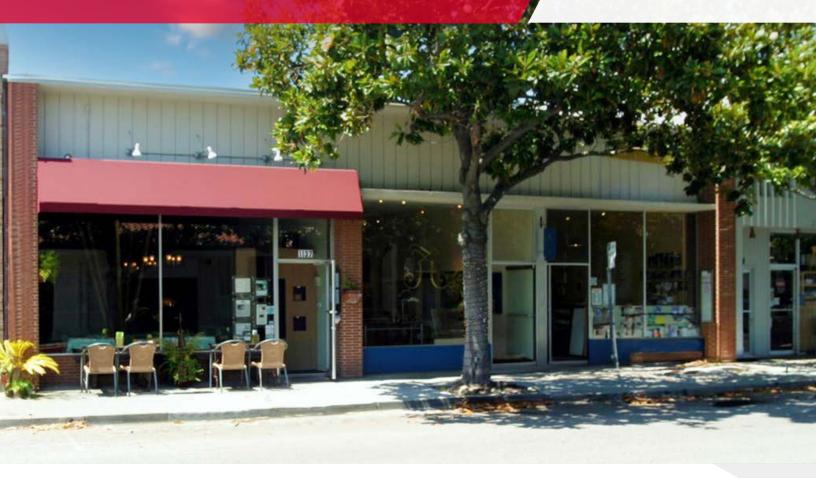

# **FOR SALE**

**DOWNTOWN MENLO PARK 1137-1141 CHESTNUT STREET** | ±4,000 RSF

### PROPERTY HIGHLIGHTS

- · Prime Downtown Menlo Park location between Santa Cruz Avenue and Oak Grove
- Owner User, Investment or Redevelopment Opportunity
- · Building situated on approximately 5,249 square foot lot
- · New zoning overlay (2.0 FAR) would allow for a new 2 story 10,500 SF building
- · Six on-site parking spaces, plus street parking
- Immediate proximity to two adjacent city owned parking lots
- · Walking distance to Cal Train station (7 minutes), and all services and amenities
- · Existing tenants on month-to-month occupancy
- Zoning and Land Use designated as, "Downtown/Station Area Retail/Mixed Use" (Per City, Allowable Uses are Office, Retail/Mixed Use, Residential, Food and Beverage)