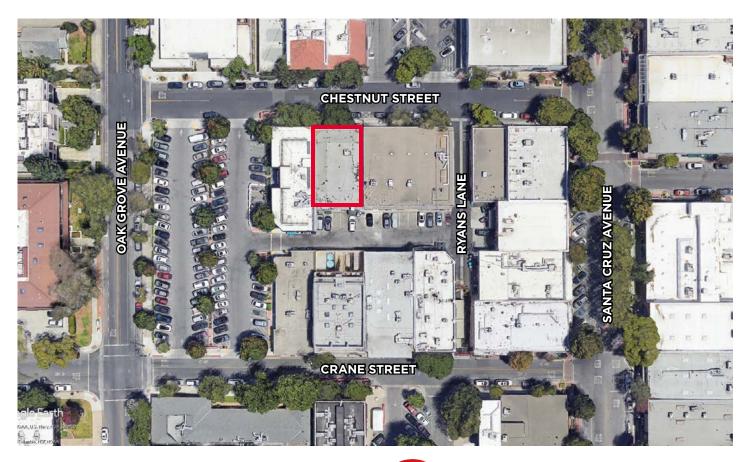

# **1137-1141 CHESTNUT STREET**

DOWNTOWN MENLO PARK

### PROPERTY HIGHLIGHTS

- · Prime Downtown Menlo Park location between Santa Cruz Avenue and Oak Grove
- Owner User, Investment or Redevelopment Opportunity
- · Building situated on approximately 5,249 square foot lot
- · New zoning overlay (2.0 FAR) would allow for a new 2 story 10,500 SF building
- · Six on-site parking spaces, plus street parking
- Immediate proximity to two adjacent city owned parking lots
- · Walking distance to Cal Train station (7 minutes), and all services and amenities
- · Existing tenants on month-to-month occupancy
- Zoning and Land Use designated as, "Downtown/Station Area Retail/Mixed Use" (Per City, Allowable Uses are Office, Retail/Mixed Use, Residential, Food and Beverage)