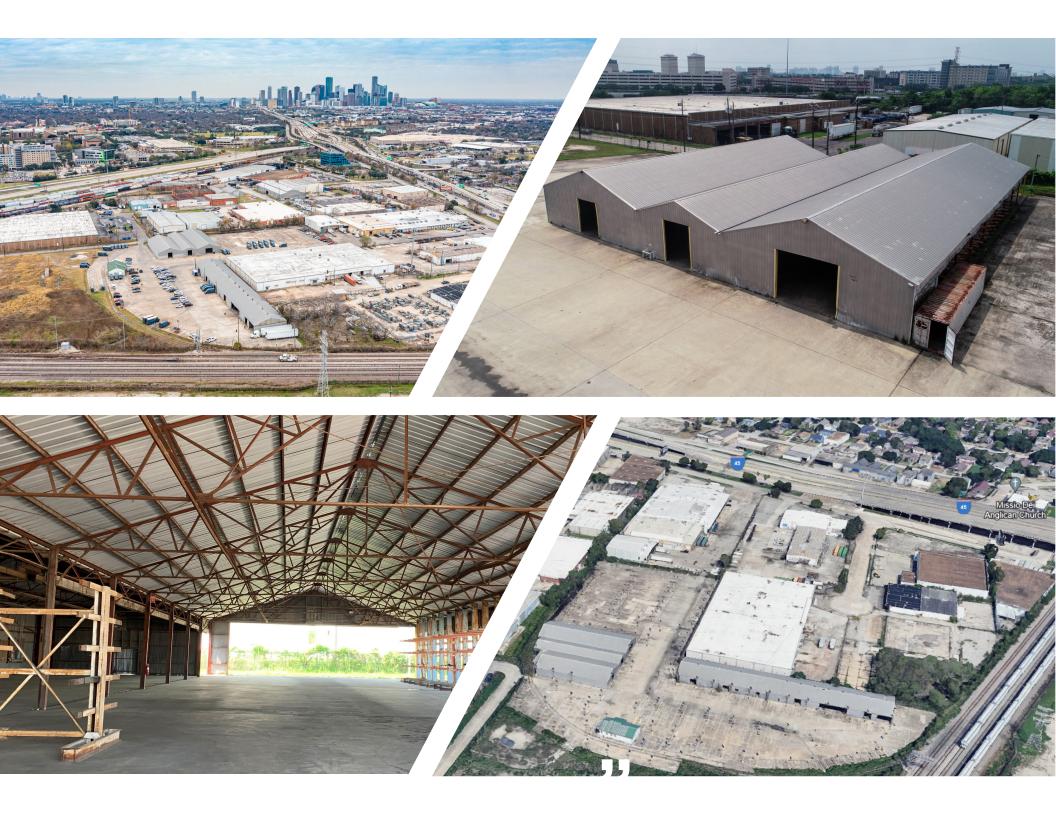

# FOR LEASE/SALE

59993



LAST MILE FLEET PARKING / MULTIPLE WAREHOUSE BUILDINGS

## PROPERTY FEATURES



#### **AVAILABILITIES**

| SUITE A: | 26,163 SF of building with 2 acres of outside storage. |
|----------|--------------------------------------------------------|
| SUITE B: | 22,526 SF of building with 2 acres of outside storage  |
| SUITE C: | 2,042 SF office.                                       |

## SITE PLAN



Property is divisible.



#### LOCATION OVERVIEW



#### CONTACT

or commitment whatsoever. NO HIS PRESENTATION. AND CUSHMAN &

45

BEAU KALEEL IV, SIOR Executive Managing Director +1 713 963 2844 beau.kaleel@cushwake.com

MICHAEL FORMAN Managing Director +1 713 963 2850 michael.forman@cushwake.com