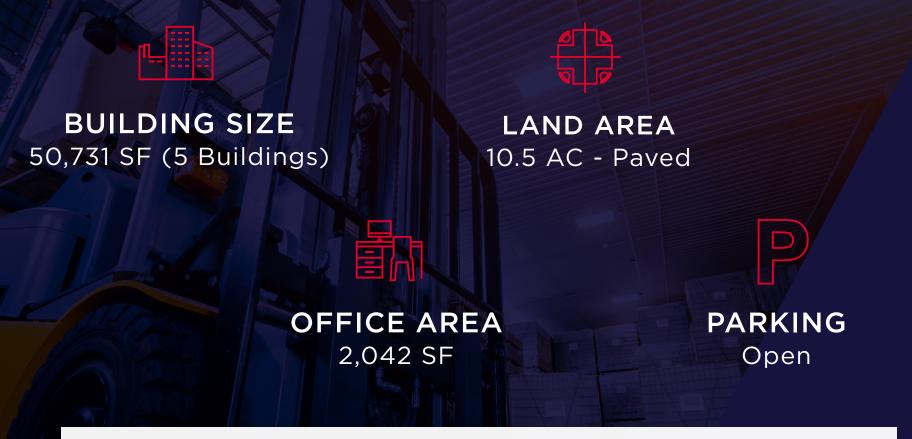

## PROPERTY FEATURES

#### **AVAILABILITIES**

| SUITE A: | 26,163 SF of building with 2 acres of outside storage. |
|----------|--------------------------------------------------------|
| SUITE B: | 22,526 SF of building with 2 acres of outside storage  |
| SUITE C: | 2,042 SF office.                                       |