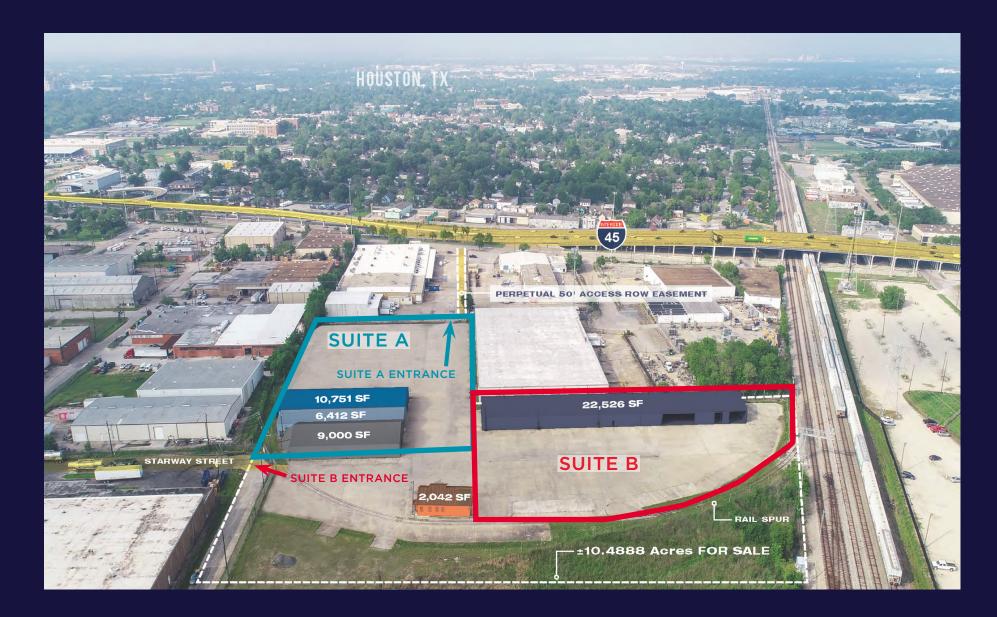

#### **AVAILABILITIES**

| SUITE A: | 26,163 SF of building with 2 acres of outside storage. |
|----------|--------------------------------------------------------|
| SUITE B: | 22,526 SF of building with 2 acres of outside storage  |
| SUITE C: | 2,042 SF office.                                       |

## SITE PLAN

Property is divisible.