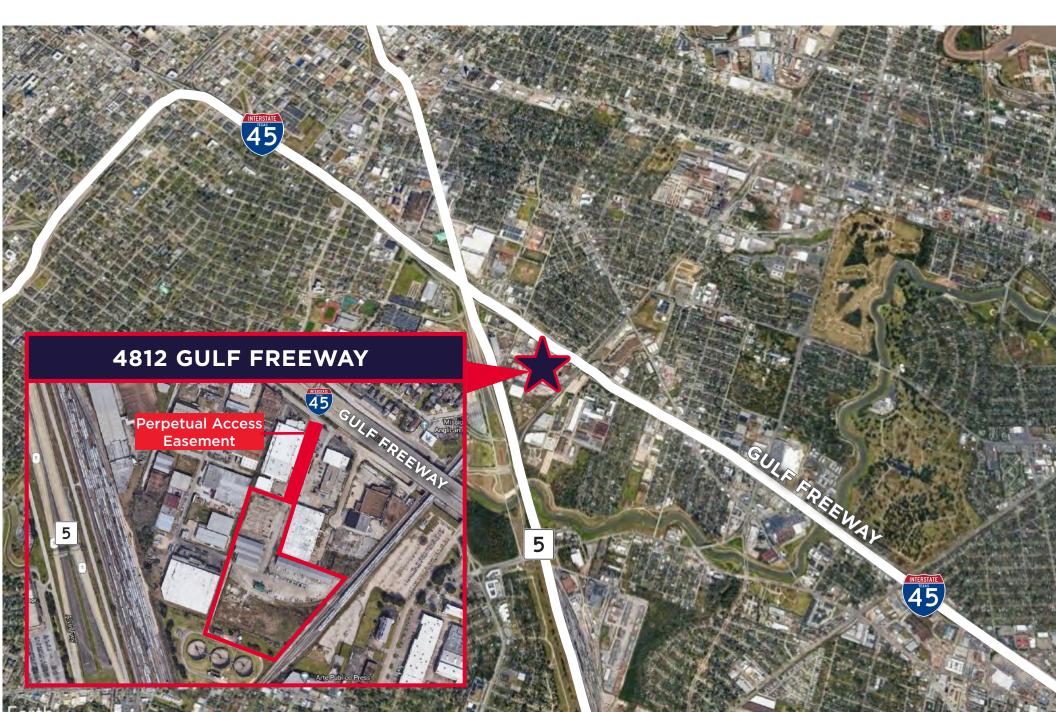

# FOR LEASE/SALE

59993



LAST MILE FLEET PARKING / MULTIPLE WAREHOUSE BUILDINGS

## PROPERTY FEATURES



#### **AVAILABILITIES**

| SUITE A: | 26,163 SF of building with 2 acres of outside storage. |
|----------|--------------------------------------------------------|
| SUITE B: | 22,526 SF of building with 2 acres of outside storage  |
| SUITE C: | 2,042 SF office.                                       |

## SITE PLAN



Property is divisible.



#### LOCATION OVERVIEW



#### CONTACT

or commitment whatsoever. NO HIS PRESENTATION. AND CUSHMAN &

45

BEAU KALEEL IV, SIOR Executive Managing Director +1 713 963 2844 beau.kaleel@cushwake.com

MICHAEL FORMAN Managing Director +1 713 963 2850 michael.forman@cushwake.com