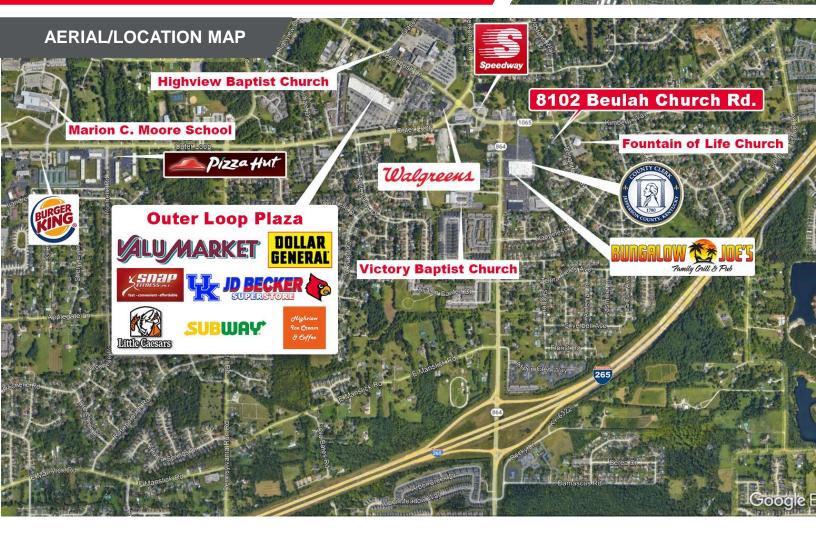

# 8102 BEULAH CHURCH RD

Louisville, KY 40291

### 6.09 ACRES AVAILABLE

### **PROPERTY HIGHLIGHTS**

- 6.09 acre land parcel with nice frontage on Beulah Church Rd
- Zoned PD
- Layout design for retail and multifamily developments are available
- Easy access to I-265
- Strong area retail