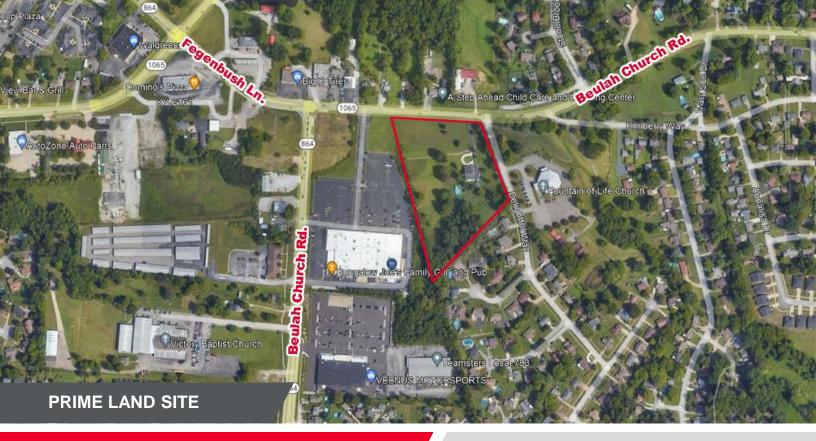

## 8102 BEULAH CHURCH RD

8102 Beulah Church Rd.

Louisville, KY 40291

### 6.09 ACRES AVAILABLE

### **PROPERTY HIGHLIGHTS**

- 6.09 acre land parcel with nice frontage on Beulah Church Rd
- Zoned PD
- Layout design for retail and multifamily developments are available
- Easy access to I-265
- Strong area retail

### **Traffic Counts**

Beulah Church Rd

10,186 ADT

8102 Beulah Church Rd.