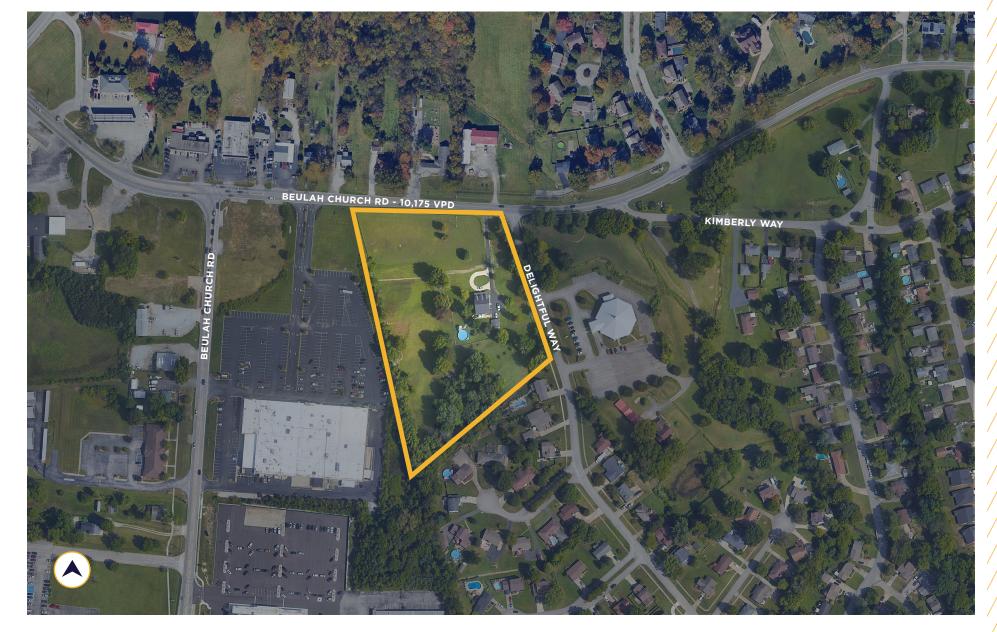

# PROPERTY HIGHLIGHTS

6.09 acre land parcel with nice frontage on Beulah Church Rd

Zoned PDD

Layout design for retail and multifamily developments are available

Easy access to I-295

Strong area retail

AERIAL MAP
6.09 AC

## A DRIVING WORKFORCE

Nice frontage on Beulah Church Road. 6.09 acres zoned PDD. We have layout design for retail and multi-family developments. Excellent development opportunity close to large retail center and brand new mixed-use development. Would be great multifamily or retail development site.