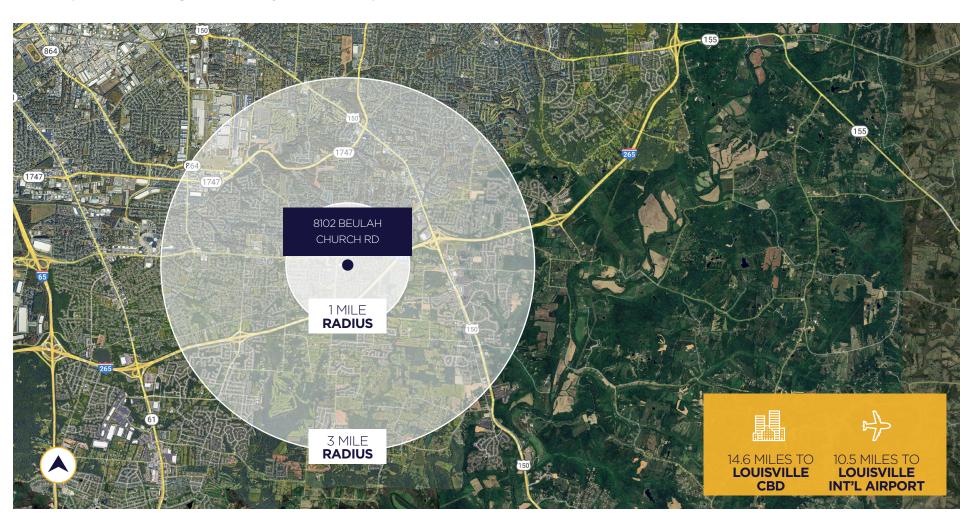

## **1 MILES**

14.6 MILES
TO LOUISVILLE CBD

**10.5 MILES** 

TÓ LÓUISVILLE INT'L AIRPORT