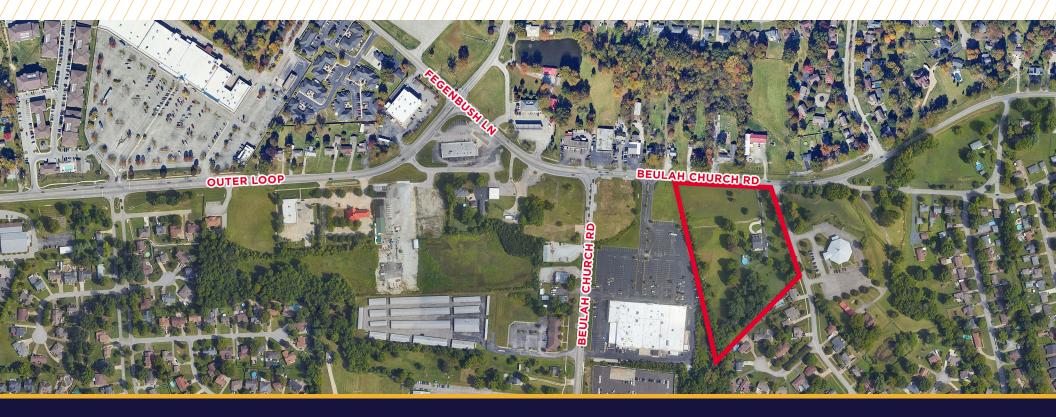

# PROPERTY HIGHLIGHTS

6.09 acre land parcel with nice frontage on Beulah Church Rd

Zoned PDD

Layout design for retail and multifamily developments are available

Easy access to I-295

Strong area retail

AERIAL MAP
6.09 AC

## A DRIVING WORKFORCE

Nice frontage on Beulah Church Road. 6.09 acres zoned PDD. We have layout design for retail and multi-family developments. Excellent development opportunity close to large retail center and brand new mixed-use development. Would be great multifamily or retail development site.