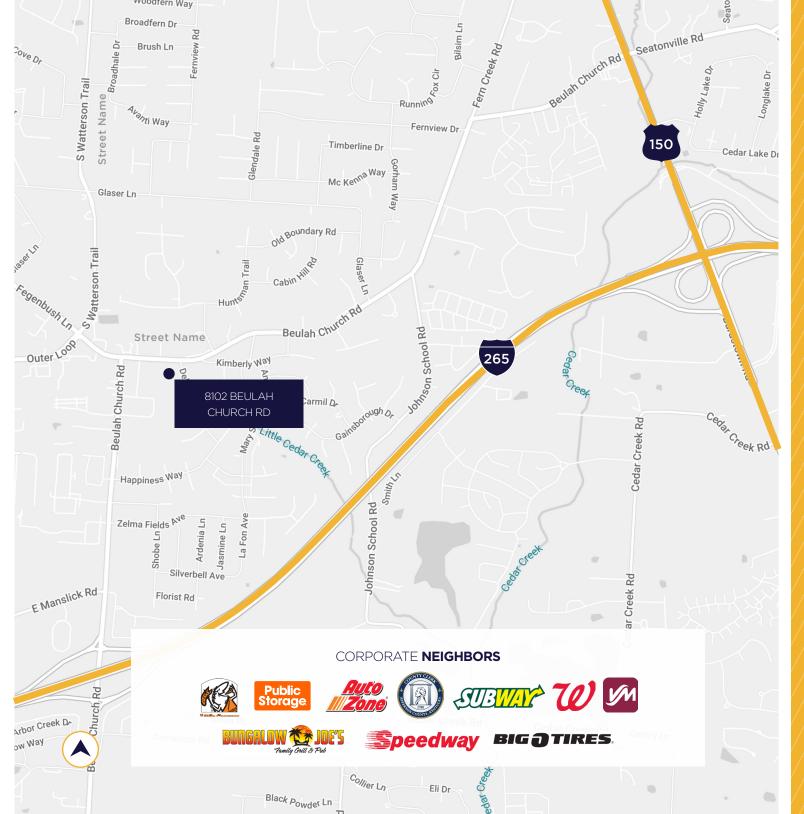

### 1.7 MILES

///TO HWY 150/ (BARDSTOWN ROAD)

#### 5.8 MILES

TO GENERAL ELECTRIC
APPLIANCE PARK

**10.2 MILES** 

TO FORD ASSEMBLY PLANT